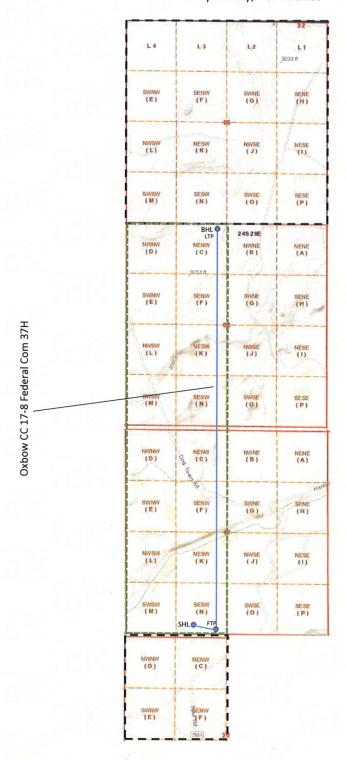

#### **OXY USA Inc**

5 Greenway Plaza, Suite 110 Houston, TX 77046-0521

September 17, 2019

New Mexico Oil Conservation Division 1220 South St. Francis Dr. Santa Fe, NM 87505

Attention: Leonard Lowe

Re:

Application for Administrative Approval of Non-Standard Location Oxbow CC 17-8 Federal Com 37H – Purple Sage Wolfcamp Surface – 255' FSL 1765' FWL Unit N Sec 17 T24S R29E First Take Point – 100' FSL 2300' FWL Unit N Sec 17 T24S R29E Last Take Point – 100' FNL 2300' FWL Unit C Sec 8 T24S R29E Bottom Hole – 20' FNL 2300' FWL Unit C Sec 8 T24S R29E Eddy County, New Mexico

Dear Mr. Lowe:

OXY USA Inc. respectfully requests administrative approval of a non-standard location on the Oxbow CC 17-8 Federal Com 37H well, API Number-Pending, Property Code 321633. The #37H well is proposed to be completed in the Purple Sage Wolfcamp pool, Pool Code 98220 which has special pool rules specifying the completed interval must be located 330 feet from the exterior boundary of the applicable spacing unit. The proposed completed interval is projected as follows:

Surface – 255' FSL 1765' FWL Unit N Sec 17 T24S R29E First Take Point – 100' FSL 2300' FWL Unit N Sec 17 T24S R29E Last Take Point – 100' FNL 2300' FWL Unit C Sec 8 T24S R29E Bottom Hole – 20' FNL 2300' FWL Unit C Sec 8 T24S R29E

The adjoining units towards which the unorthodox location encroaches are located in T24S R29E, Section 20 - Units C, D, E, F and Section 5 - Units A, B, C, D, E, F, G, H, I, J, K, L, M, N, O, P.

Approval of the unorthodox completed interval will allow for efficient spacing of horizontal wells and thereby prevent waste.