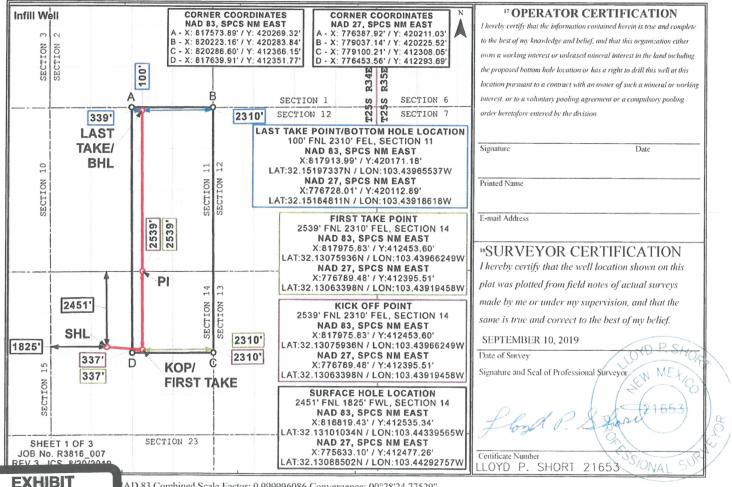

- <u>Surface Hole Location</u>: 1825' from the West line and 2451' from the North line of Section 14;
- <u>First Take Point</u>: 2310' from the East line and 2539' from the North line of Section 14;
- <u>Last Take Point and Bottom Hole Location</u>: 2310' from the East line and 100' from the North line of Section 11.

AMENDED REPORT

| p                       |             | W                       | ELL LO       | JCATIC                | IN AND ACR            | EAGE DEDIC       | CATION PLA           | T      |            |                        |
|-------------------------|-------------|-------------------------|--------------|-----------------------|-----------------------|------------------|----------------------|--------|------------|------------------------|
| 1                       | API Numbe   | r                       |              | <sup>2</sup> Pool Coc | le                    |                  | <sup>3</sup> Pool Na | me     |            |                        |
|                         |             |                         |              | 7656(                 | )                     | FAIRVIEV         | W MILLS; W           | /OLFC/ | AMP (      | GAS)                   |
| <sup>4</sup> Property C | Code        |                         |              |                       | 5 Property 1          | Name             |                      |        | 6 1        | Well Number            |
|                         |             |                         |              | ENI                   | DER WIGGIN            | NS 14 WD FC      |                      |        |            | 13H                    |
| <sup>7</sup> OGRID I    |             |                         |              |                       | <sup>8</sup> Operator | Name             |                      |        |            | <sup>9</sup> Elevation |
| 37209                   | 8           |                         |              | MARA                  | ATHON OIL             | PERMIAN LL       | .C                   |        |            | 3332'                  |
|                         |             |                         |              |                       | Surface I             | Location         |                      |        |            |                        |
| UL or lot no.           | Section     | Township                | Range        | Lot Idr               | Feet from the         | North/South line | Feet from the        | East   | /West line | County                 |
| F                       | 14          | 25S                     | 34E          |                       | 2451                  | NORTH            | 1825                 | WE     | ST         | LEA                    |
|                         |             |                         | " Bo         | ttom Ho               | le Location If        | Different From   | n Surface            |        |            |                        |
| UL or lot no.           | Section     | Township                | Range        | Lot Ida               | Feet from the         | North/South line | Feet from the        | East   | /West line | County                 |
| В                       | 11          | 25S                     | 34E          |                       | 100                   | NORTH            | 2310                 | EAS    | ST         | LEA                    |
| 12 Dedicated Acres      | 13 Joint or | Infill <sup>14</sup> Co | onsolidation | Code 15 O             | rder No.              |                  |                      |        |            |                        |
| 480.0                   |             |                         |              |                       |                       |                  |                      |        |            |                        |

Re: Non-Standard Location Application Ender Wiggins 14 WD FC 13H Lea County, New Mexico

Dear Ms. Sandoval:

Marathon Oil Permian LLC respectfully requests administrative approval of the non-standard location for the Ender Wiggins 14 WD FC 13H well, to be drilled in the Fairview Mills Wolfcamp (Gas) pool (76560). Marathon plans for this well to have a first take point at 2,539' FNL and 2,310' FEL of Section 14, 25S-34E, and a last take point at 100' FNL and 2,310' FEL of Section 11, 25S-34E which is closer to the unit line that allowed under the subject field rules. Marathon requests this non-standard location because the placement conforms to the first and last take points of the other wells in the section, this spacing best fits into the spacing of wells in the plan of development for the entire section and we believe that it will result in the greatest recovery of reserves.