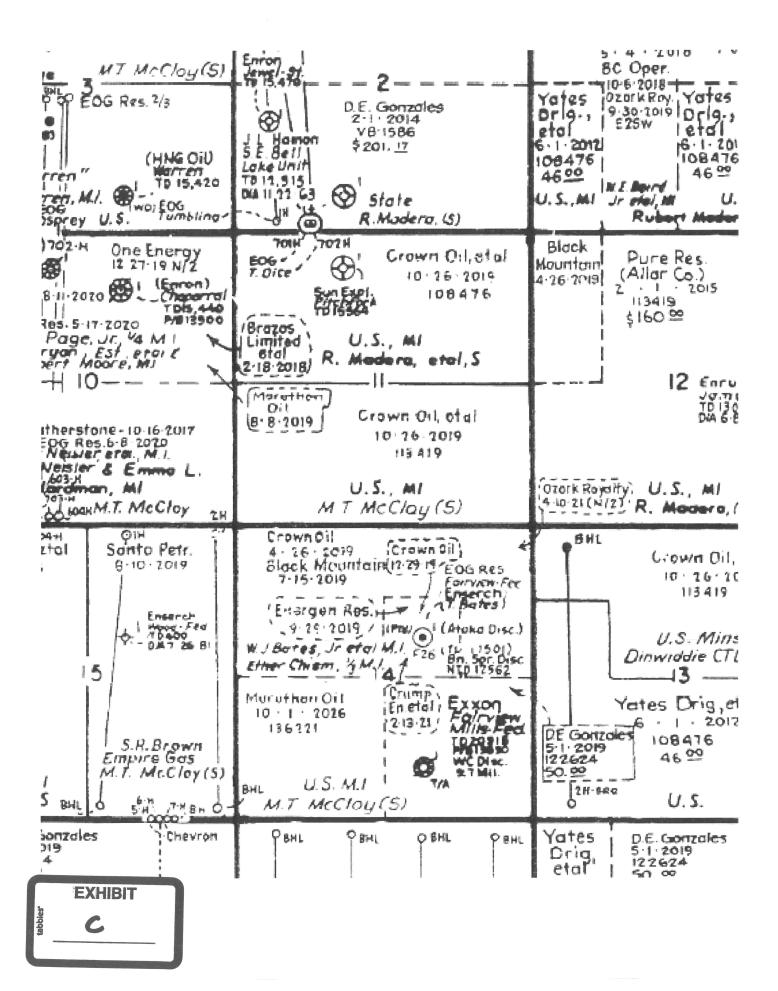

Marathon is providing notice to the working interest owners in the (1) SW/4 of Section 14, Township 25 South, Range 34 East, (2) SE/4 of Section 14, Township 25 South, Range 34 East; (3) SE/4 of Section 2, Township 25 South, Range 34 East; and (4) SW/4 of Section 2, Township 25 South, Range 34 East. Marathon is the designated operator of a unit covering the W/2 of Section 11 and the NW/4 of Section 14, but out of an abundance of caution, Marathon is also providing notice to the Working interest owners in those areas. Marathon is also providing notice to the Bureau of Land Management and the New Mexico State Land Office as the owners of the mineral estate with respect to offsetting areas. Marathon also provides a midland map of this area, attached as Exhibit C. Proof of mailing, along with a copy of the notice letter sent to affected parties, is attached hereto as Exhibit D.