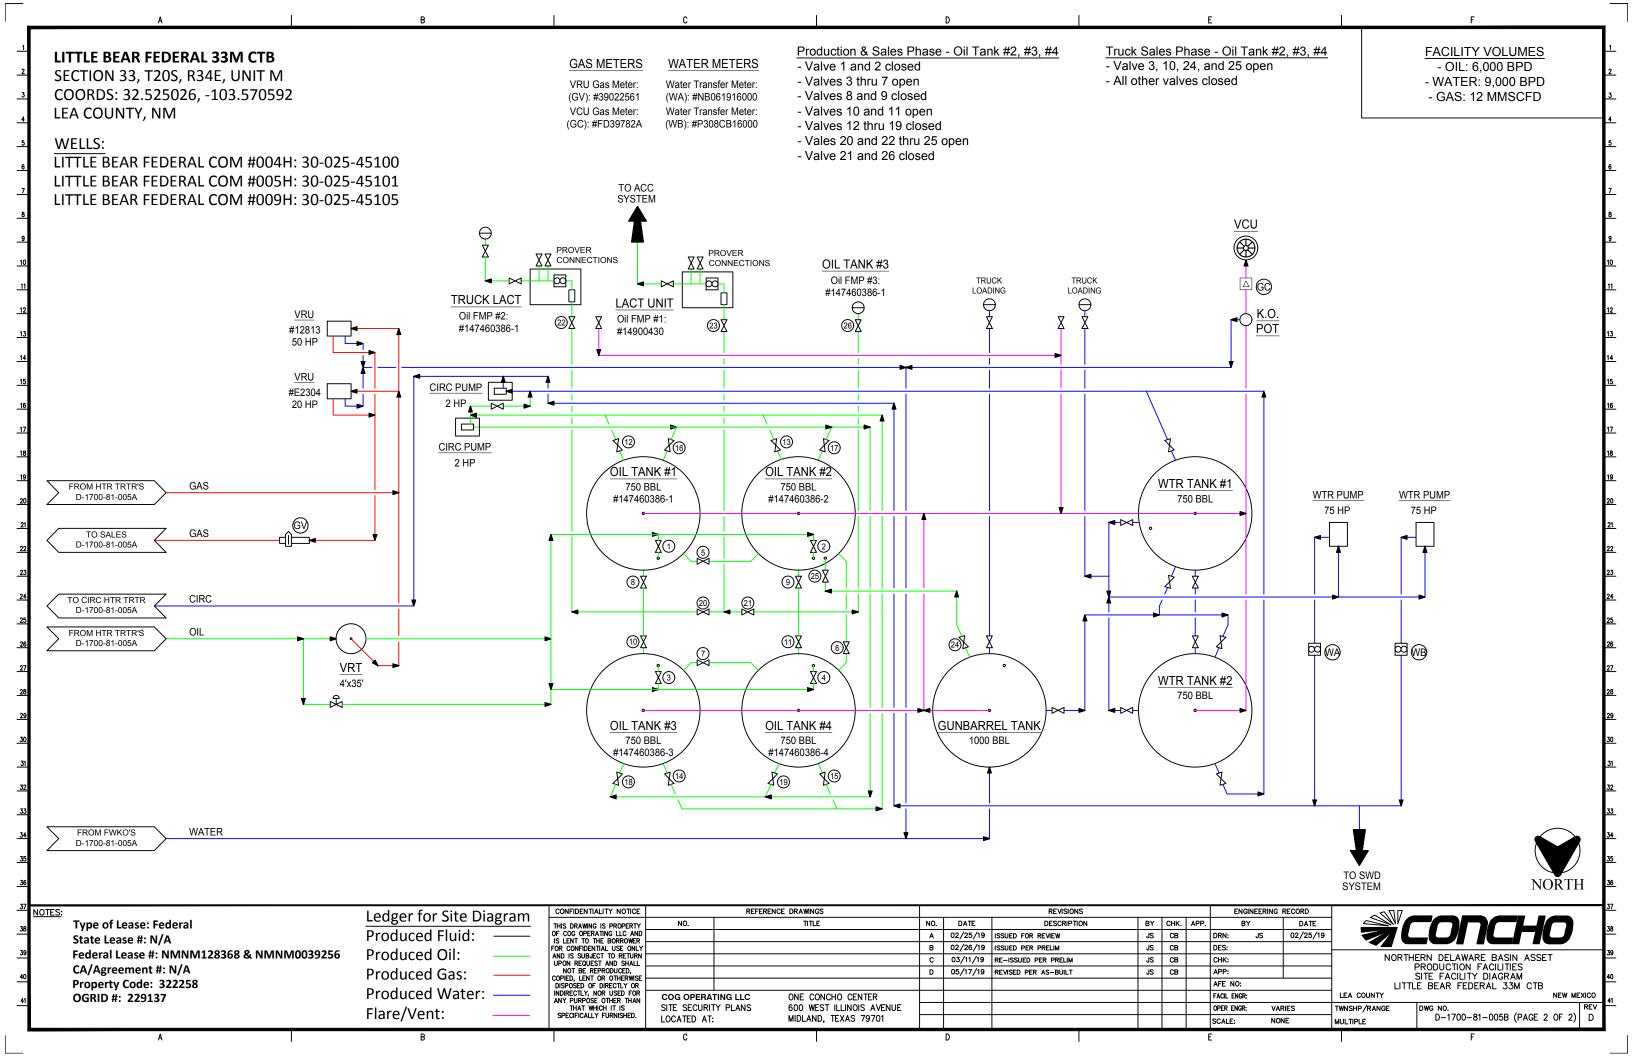

#### Oil Production:

Coriolis meters will be utilized for oil measurement on the downstream side of the heater treater vessels for each production train. These meters will act as allocation and will be proven as per API, NMOCD, and BLM specs upon initial installation. In addition to the on-lease measurement, the oil production from these wells may also be transported by truck to either the Red Hills Offload Station, located in Unit O, Section 4-T26S-R32E, or the Jal Offload Station, located in Unit D, Section 4-T26S-R37E, Lea County in the event the CTB on lease is over capacity or in the case of battery or pipeline repairs. In this case the oil will remain segregated and will be measured by lact meter when offloading at said stations.

#### **Gas Production:**

Orifice meters will be located downstream of each inlet 2-phase vessel, these will act as the gas allocation for each well entering the facility. These meters will meet API and AGA standards and will be calibrated on a regular interval per API, NMOCD, and BLM regulations. Gas from all the remaining process equipment will be gathered by the VRU and metered on the discharge side into the sales line. This VRU sales volume will be allocated back to each well based on the individual well's gas production. FMP's for both oil and gas will be at the point of custody transfer at the LACT unit and Targa owned sales gas meter.

Please see the enclosed Administrative Application Checklist, C-107B Application for Surface Commingling, plats for referenced wells, site facility diagram, maps with lease boundaries showing wells and facility locations and prior month's production along with copies of the submitted FMP sundries.