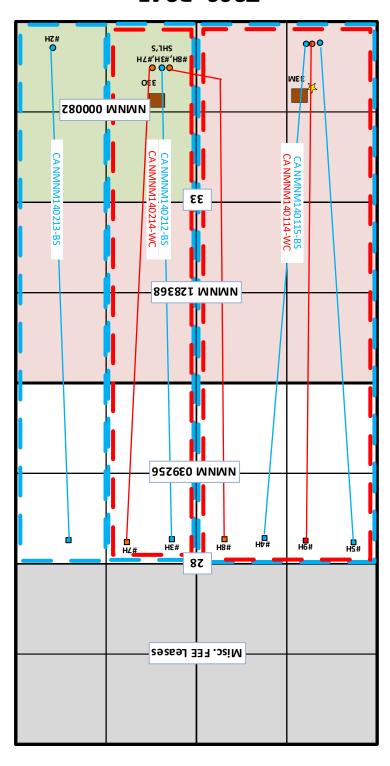

229137

☐ AMENDED REPORT

3805.2

WELL LOCATION AND ACREAGE DEDICATION PLAT API Number Pool Code Pool Name 30-025-45100 5535 Berry; Bone Spring, North Property Code Well Number Property Name 322258 LITTLE BEAR FEDERAL COM 4H OGRID No. Operator Name Elevation

Surface Location

| UL or lot No. | Section    | Township | Range | Lot Idn | Feet from the | North/South line | Feet from the | East/West line | County |
|---------------|------------|----------|-------|---------|---------------|------------------|---------------|----------------|--------|
| M             | <b>3</b> 3 | 20-S     | 34-E  |         | 384           | SOUTH            | 1151          | WEST           | LEA    |

#### Bottom Hole Location If Different From Surface

| UL or lot No.  | Section | Township    | Range         | Lot Idn | Feet from the | North/South line | Feet from the | East/West line | County |
|----------------|---------|-------------|---------------|---------|---------------|------------------|---------------|----------------|--------|
| K              | 28      | 20-S        | 34-E          |         | 2420          | SOUTH            | 1677          | WEST           | LEA    |
| Dedicated Acre | Joint o | r Infill Co | nsolidation ( | ode Dr  | der No.       |                  |               |                |        |
| 240            |         |             |               |         |               |                  |               |                |        |

NO ALLOWABLE WILL BE ASSIGNED TO THIS COMPLETION UNTIL ALL INTERESTS HAVE BEEN CONSOLIDATED OR A NON-STANDARD UNIT HAS BEEN APPROVED BY THE DIVISION

SEE PAGE 2

PAGE 1 OF 2 W.O. #19-1262 DRAWN BY: WN

| 322258                                                                                                            | LITTLE                                                                                                             | Property Name BEAR FEDERAL COM                                                                                                                                                                                                                                                                                                                                                                                                                                                                                                                                                                                                                                                                                                                                                                                                                                                                                                                                                                                                                                                                                                                                                                                                                                                                                                                                                                                                                                                                                                                                                                                                                                                                                                                                                                                                                                                                                                                                                                                                                                                                                                 | Well Number                                                                                                                                                                                                                                                                                                                                                                                                                                                                                                                                                                                                                                                                                                                                                                                                                                                                                                                                                                                                                                                                                                                                                                                                                                                                                                                                                                                                                                                                                                                                                                                                                                                                                                                                                                                                                                                                                                                                                                                                                                                                                                                    |
|-------------------------------------------------------------------------------------------------------------------|--------------------------------------------------------------------------------------------------------------------|--------------------------------------------------------------------------------------------------------------------------------------------------------------------------------------------------------------------------------------------------------------------------------------------------------------------------------------------------------------------------------------------------------------------------------------------------------------------------------------------------------------------------------------------------------------------------------------------------------------------------------------------------------------------------------------------------------------------------------------------------------------------------------------------------------------------------------------------------------------------------------------------------------------------------------------------------------------------------------------------------------------------------------------------------------------------------------------------------------------------------------------------------------------------------------------------------------------------------------------------------------------------------------------------------------------------------------------------------------------------------------------------------------------------------------------------------------------------------------------------------------------------------------------------------------------------------------------------------------------------------------------------------------------------------------------------------------------------------------------------------------------------------------------------------------------------------------------------------------------------------------------------------------------------------------------------------------------------------------------------------------------------------------------------------------------------------------------------------------------------------------|--------------------------------------------------------------------------------------------------------------------------------------------------------------------------------------------------------------------------------------------------------------------------------------------------------------------------------------------------------------------------------------------------------------------------------------------------------------------------------------------------------------------------------------------------------------------------------------------------------------------------------------------------------------------------------------------------------------------------------------------------------------------------------------------------------------------------------------------------------------------------------------------------------------------------------------------------------------------------------------------------------------------------------------------------------------------------------------------------------------------------------------------------------------------------------------------------------------------------------------------------------------------------------------------------------------------------------------------------------------------------------------------------------------------------------------------------------------------------------------------------------------------------------------------------------------------------------------------------------------------------------------------------------------------------------------------------------------------------------------------------------------------------------------------------------------------------------------------------------------------------------------------------------------------------------------------------------------------------------------------------------------------------------------------------------------------------------------------------------------------------------|
| ogrid No.<br>229137                                                                                               | cod                                                                                                                | Operator Name G OPERATING, LLC                                                                                                                                                                                                                                                                                                                                                                                                                                                                                                                                                                                                                                                                                                                                                                                                                                                                                                                                                                                                                                                                                                                                                                                                                                                                                                                                                                                                                                                                                                                                                                                                                                                                                                                                                                                                                                                                                                                                                                                                                                                                                                 | Elevation<br>3805.2                                                                                                                                                                                                                                                                                                                                                                                                                                                                                                                                                                                                                                                                                                                                                                                                                                                                                                                                                                                                                                                                                                                                                                                                                                                                                                                                                                                                                                                                                                                                                                                                                                                                                                                                                                                                                                                                                                                                                                                                                                                                                                            |
|                                                                                                                   |                                                                                                                    |                                                                                                                                                                                                                                                                                                                                                                                                                                                                                                                                                                                                                                                                                                                                                                                                                                                                                                                                                                                                                                                                                                                                                                                                                                                                                                                                                                                                                                                                                                                                                                                                                                                                                                                                                                                                                                                                                                                                                                                                                                                                                                                                |                                                                                                                                                                                                                                                                                                                                                                                                                                                                                                                                                                                                                                                                                                                                                                                                                                                                                                                                                                                                                                                                                                                                                                                                                                                                                                                                                                                                                                                                                                                                                                                                                                                                                                                                                                                                                                                                                                                                                                                                                                                                                                                                |
|                                                                                                                   | NAO 83 NME<br>BOTTOM<br>HOLE LOCATION<br>Y=562304.5 N<br>X=777049.3 E<br>LAT = 32.543506' N<br>LONG.=103.568406' W |                                                                                                                                                                                                                                                                                                                                                                                                                                                                                                                                                                                                                                                                                                                                                                                                                                                                                                                                                                                                                                                                                                                                                                                                                                                                                                                                                                                                                                                                                                                                                                                                                                                                                                                                                                                                                                                                                                                                                                                                                                                                                                                                |                                                                                                                                                                                                                                                                                                                                                                                                                                                                                                                                                                                                                                                                                                                                                                                                                                                                                                                                                                                                                                                                                                                                                                                                                                                                                                                                                                                                                                                                                                                                                                                                                                                                                                                                                                                                                                                                                                                                                                                                                                                                                                                                |
| 1677'                                                                                                             | LOWER PERF - 18.675'<br>2312' FSL & 1673' FWL                                                                      | DIREC<br>COG O<br>FEDER                                                                                                                                                                                                                                                                                                                                                                                                                                                                                                                                                                                                                                                                                                                                                                                                                                                                                                                                                                                                                                                                                                                                                                                                                                                                                                                                                                                                                                                                                                                                                                                                                                                                                                                                                                                                                                                                                                                                                                                                                                                                                                        | NATH SHOWN HEREON IS BASED ON<br>FIONAL SURVEY REPORT PROVIDED BY<br>PERATING, LLC FOR THE LITTLE BEAR<br>AAL COM JOH SUPPLIED TO MARCROW<br>YING, LLC ON JULY 1, 2019                                                                                                                                                                                                                                                                                                                                                                                                                                                                                                                                                                                                                                                                                                                                                                                                                                                                                                                                                                                                                                                                                                                                                                                                                                                                                                                                                                                                                                                                                                                                                                                                                                                                                                                                                                                                                                                                                                                                                         |
|                                                                                                                   | 2420                                                                                                               | 1200                                                                                                                                                                                                                                                                                                                                                                                                                                                                                                                                                                                                                                                                                                                                                                                                                                                                                                                                                                                                                                                                                                                                                                                                                                                                                                                                                                                                                                                                                                                                                                                                                                                                                                                                                                                                                                                                                                                                                                                                                                                                                                                           | 0 1:<br>SCALE: 1"=1200'<br>DPERATOR CERTIFICATION                                                                                                                                                                                                                                                                                                                                                                                                                                                                                                                                                                                                                                                                                                                                                                                                                                                                                                                                                                                                                                                                                                                                                                                                                                                                                                                                                                                                                                                                                                                                                                                                                                                                                                                                                                                                                                                                                                                                                                                                                                                                              |
|                                                                                                                   | DRILL PATH                                                                                                         | SECTION 28  SECTION 33  OF US INCLUDED TO PROPERTY OF THE PROP | I hereby certify that the information is true and complete to the best of moving and that this institute either the control of |
|                                                                                                                   |                                                                                                                    | Bo Prin bg Z-m SI                                                                                                                                                                                                                                                                                                                                                                                                                                                                                                                                                                                                                                                                                                                                                                                                                                                                                                                                                                                                                                                                                                                                                                                                                                                                                                                                                                                                                                                                                                                                                                                                                                                                                                                                                                                                                                                                                                                                                                                                                                                                                                              | pature Date  bbbie Goodloe  ited Name  oodloe@concho.com  ail Address  URVEYOR CERTIFICATION  / hereby certify that the well location on this plat was plotted from field                                                                                                                                                                                                                                                                                                                                                                                                                                                                                                                                                                                                                                                                                                                                                                                                                                                                                                                                                                                                                                                                                                                                                                                                                                                                                                                                                                                                                                                                                                                                                                                                                                                                                                                                                                                                                                                                                                                                                      |
| NAD 83 NME<br><u>SURFACE LOCATION</u><br>Y=554977.9 N<br>X=776578.4 E<br>LAT.=32.523378' N<br>LONG.=103.570105' W |                                                                                                                    | potes<br>under<br>true<br>FEB<br>Date                                                                                                                                                                                                                                                                                                                                                                                                                                                                                                                                                                                                                                                                                                                                                                                                                                                                                                                                                                                                                                                                                                                                                                                                                                                                                                                                                                                                                                                                                                                                                                                                                                                                                                                                                                                                                                                                                                                                                                                                                                                                                          | of actual surveys made by me or my supervision, and that the same and correct to the best of my belief.  14, 2018/NOV. 21, 2018 of Survey/Date of Geographic Survey ture & Seal of Professional Survey                                                                                                                                                                                                                                                                                                                                                                                                                                                                                                                                                                                                                                                                                                                                                                                                                                                                                                                                                                                                                                                                                                                                                                                                                                                                                                                                                                                                                                                                                                                                                                                                                                                                                                                                                                                                                                                                                                                         |
| 1151' _5.                                                                                                         | UPPER PERF - 11,606' 537' FSL & 1640' FWL  KICK OFF POINT - 10,836'                                                |                                                                                                                                                                                                                                                                                                                                                                                                                                                                                                                                                                                                                                                                                                                                                                                                                                                                                                                                                                                                                                                                                                                                                                                                                                                                                                                                                                                                                                                                                                                                                                                                                                                                                                                                                                                                                                                                                                                                                                                                                                                                                                                                | LICENSTO NEXTON                                                                                                                                                                                                                                                                                                                                                                                                                                                                                                                                                                                                                                                                                                                                                                                                                                                                                                                                                                                                                                                                                                                                                                                                                                                                                                                                                                                                                                                                                                                                                                                                                                                                                                                                                                                                                                                                                                                                                                                                                                                                                                                |