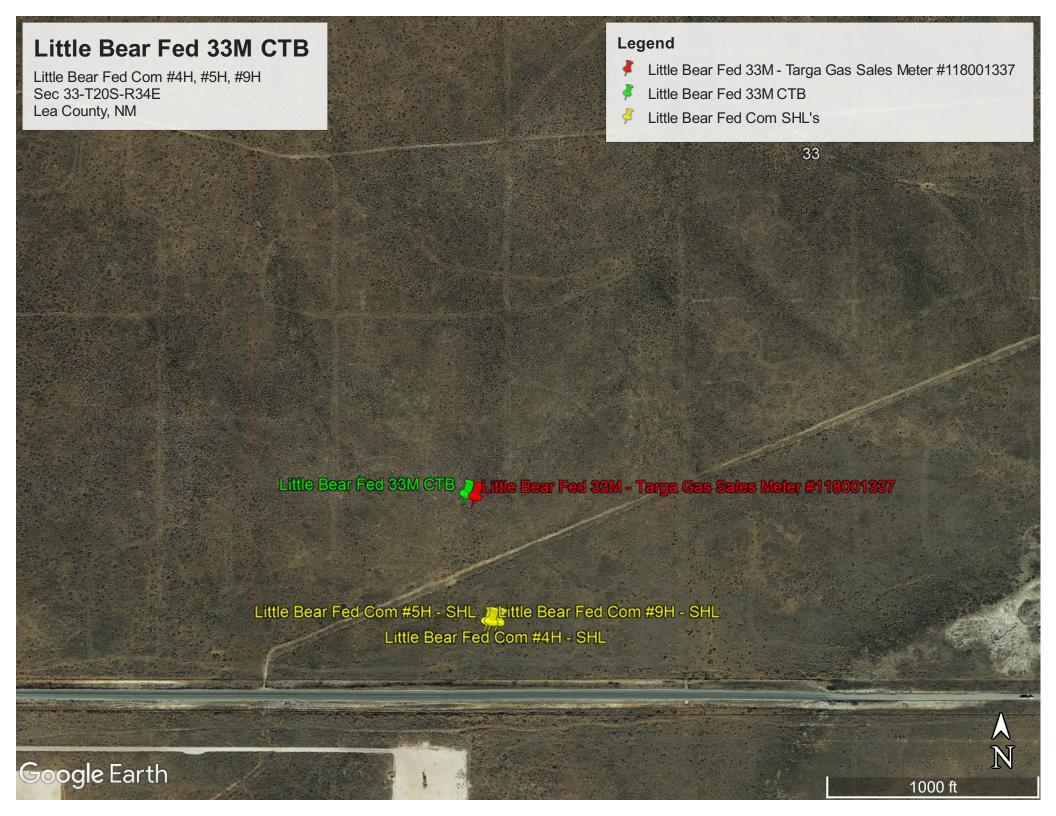

COG Operating LLC, respectfully requests approval for off-lease measurement and lease/pool commingling for the following wells:

Little Bear Federal Com #4H API# 30-025-45100 Berry; Bone Spring, N

SHL: 384' FSL 1151' FWL, Ut. M, Sec. 33-T20S-R34E BHL: 2420' FSL 1677' FWL, Ut. K, Sec. 28-T20S-34E

Lea County, NM

Little Bear Federal Com #9H API# 30-025-45105 WC-025 G-08 S203435D; Wolfcamp

SHL: 384' FSL 1121' FWL, Ut. M, Sec. 33-T20S-R34E BHL: 2440' FSL 998' FWL, Ut. L, Sec. 28-T20S-34E

Lea County, NM

Little Bear Federal Com #5H

API# 30-025-45101 Berry; Bone Spring, N

SHL: 384' FSL 1091' FWL, Ut. B, Sec. 33-T20S-R34E BHL: 2440' FSL 341' FWL, Ut. L, Sec. 28-T20S-R34E

Lea County, NM

Please see the enclosed Administrative Application Checklist, C-107B Application for Surface Commingling, plats for referenced wells, site facility diagram, maps with lease boundaries showing wells and facility locations and prior month's production along with copies of the submitted FMP sundries.