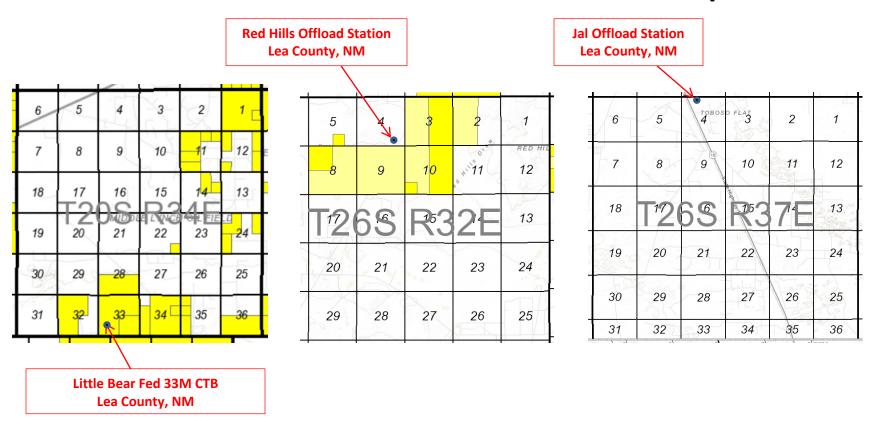

#### Oil Production:

Coriolis meters will be utilized for oil measurement on the downstream side of the heater treater vessels for each production train. These meters will act as allocation and will be proven as per API, NMOCD, and BLM specs upon initial installation. In addition to the on-lease measurement, the oil production from these wells may also be transported by truck to either the Red Hills Offload Station, located in Unit O, Section 4-T26S-R32E, or the Jal Offload Station, located in Unit D, Section 4-T26S-R37E, Lea County in the event the CTB on lease is over capacity or in the case of battery or pipeline repairs. In this case the oil will remain segregated and will be measured by lact meter when offloading at said stations.

Please see the enclosed Administrative Application Checklist, C-107B Application for Surface Commingling, plats for referenced wells, site facility diagram, maps with lease boundaries showing wells and facility locations and prior month's production along with copies of the submitted FMP sundries.