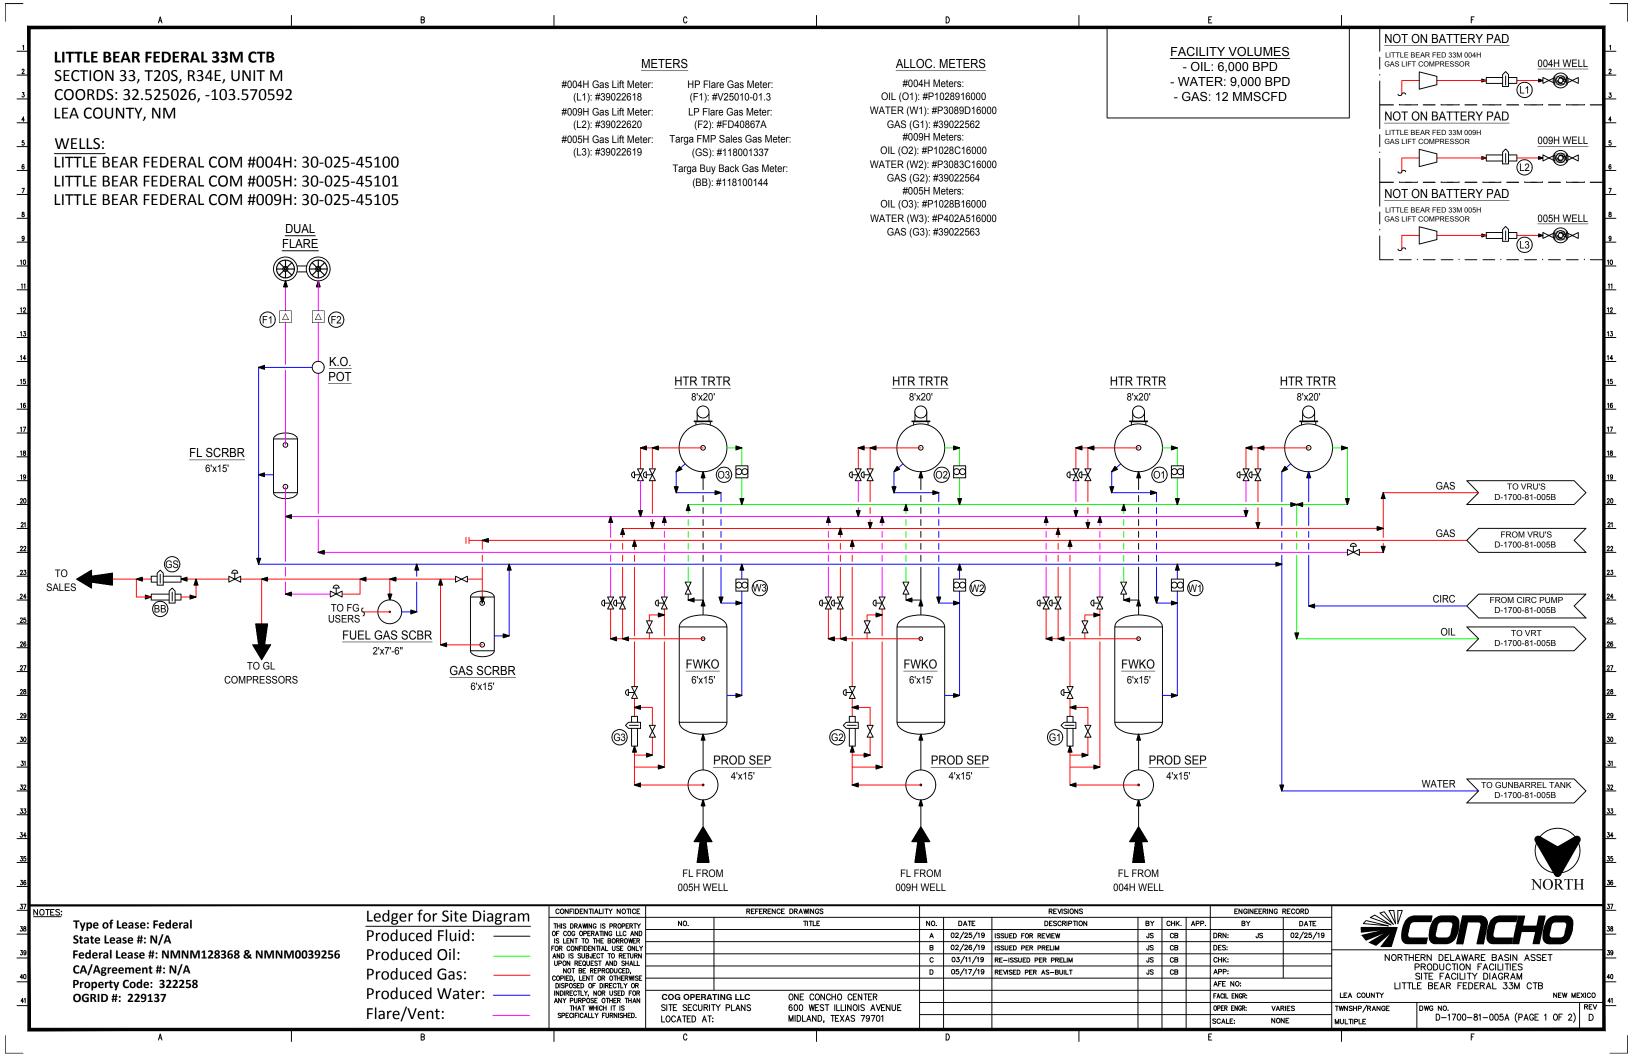

#### Oil Production:

Coriolis meters will be utilized for oil measurement on the downstream side of the heater treater vessels for each production train. These meters will act as allocation and will be proven as per API, NMOCD, and BLM specs upon initial installation. In addition to the on-lease measurement, the oil production from these wells may also be transported by truck to either the Red Hills Offload Station, located in Unit O, Section 4-T26S-R32E, or the Jal Offload Station, located in Unit D, Section 4-T26S-R37E, Lea County in the event the CTB on lease is over capacity or in the case of battery or pipeline repairs. In this case the oil will remain segregated and will be measured by lact meter when offloading at said stations.

#### **Gas Production:**

Orifice meters will be located downstream of each inlet 2-phase vessel, these will act as the gas allocation for each well entering the facility. These meters will meet API and AGA standards and will be calibrated on a regular interval per API, NMOCD, and BLM regulations. Gas from all the remaining process equipment will be gathered by the VRU and metered on the discharge side into the sales line. This VRU sales volume will be allocated back to each well based on the individual well's gas production. FMP's for both oil and gas will be at the point of custody transfer at the LACT unit and Targa owned sales gas meter.

Please see the enclosed Administrative Application Checklist, C-107B Application for Surface Commingling, plats for referenced wells, site facility diagram, maps with lease boundaries showing wells and facility locations and prior month's production along with copies of the submitted FMP sundries.