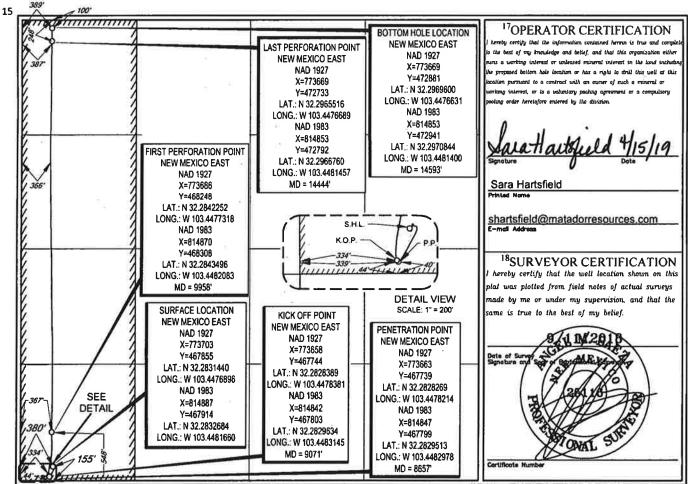

**Exhibit 2** is a C-102 for each of the wells currently permitted or drilled within the existing spacing units, together with existing production reports for the producing wells.

**Exhibit 3** is a completed Application for Surface Commingling (Diverse Ownership) Form C-107-B, that includes a statement from Benjamin D. Peterson, P.E., Senior Production Engineer with Matador, identifying the facilities and the measurement devices to be utilized, a detailed schematic of the surface facilities (attachment A to the statement) and a referenced gas sample (attachment B to the statement).