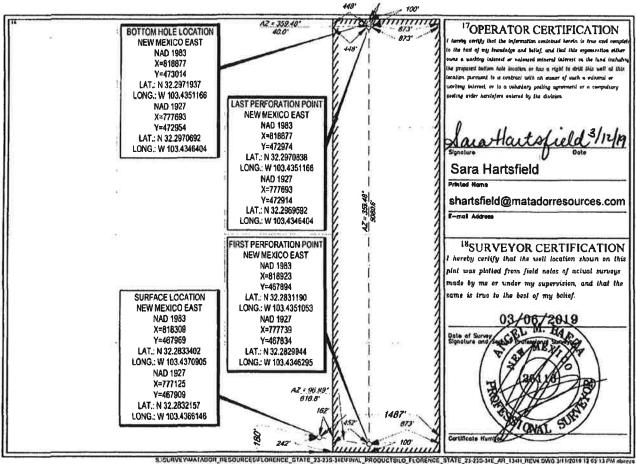

**Exhibit 1** is a land plat showing Matador's current development plan, flow lines, and central tank battery ("production facility") in the subject area. The plat identifies the wellbores, the existing spacing units, and the common surface facilities located in the SE/4 SW/4 (Unit N) of Section 23.

**Exhibit 2** is a C-102 for each of the wells currently permitted or drilled within the existing spacing units, together with existing production reports for the producing wells.

**Exhibit 3** is a completed Application for Surface Commingling (Diverse Ownership) Form C-107-B, that includes a statement from Benjamin D. Peterson, P.E., Senior Production Engineer with Matador, identifying the facilities and the measurement devices to be utilized, a detailed schematic of the surface facilities (attachment A to the statement) and a referenced gas sample (attachment B to the statement).