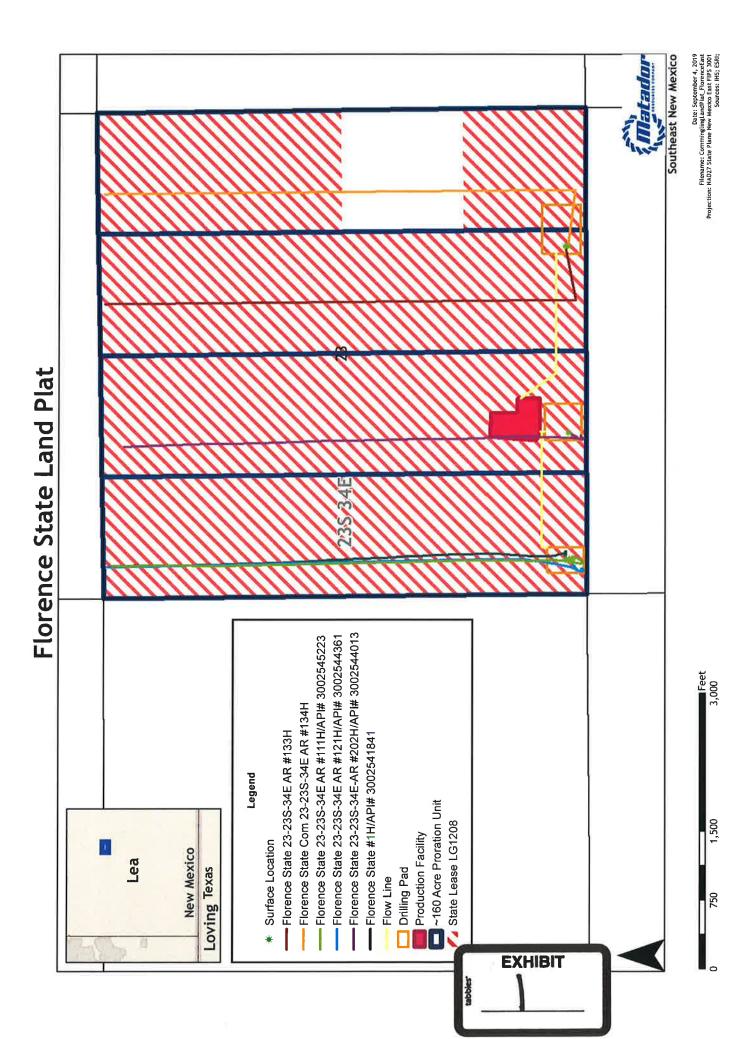

**Exhibit 1** is a land plat showing Matador's current development plan, flow lines, and central tank battery ("production facility") in the subject area. The plat identifies the wellbores, the existing spacing units, and the common surface facilities located in the SE/4 SW/4 (Unit N) of Section 23.