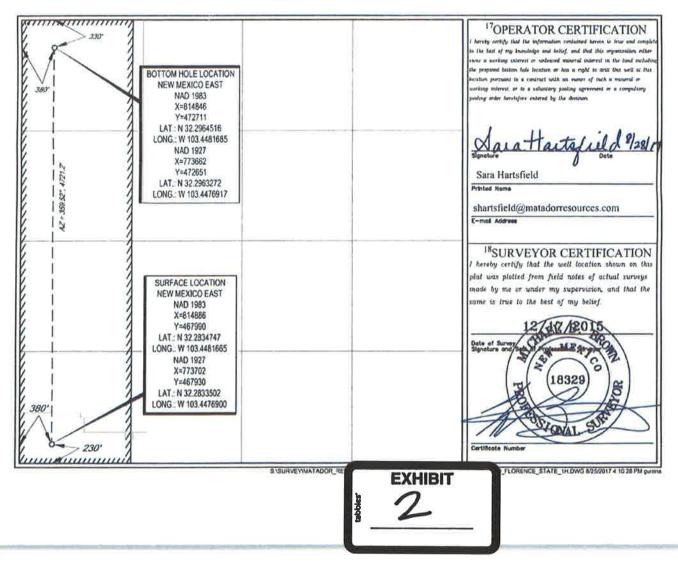

**Exhibit 2** is a C-102 for each of the wells currently permitted or drilled within the existing spacing units, together with existing production reports for the producing wells.

**Exhibit 3** is a completed Application for Surface Commingling (Diverse Ownership) Form C-107-B, that includes a statement from Benjamin D. Peterson, P.E., Senior Production Engineer with Matador, identifying the facilities and the measurement devices to be utilized, a detailed schematic of the surface facilities (attachment A to the statement) and a referenced gas sample (attachment B to the statement).