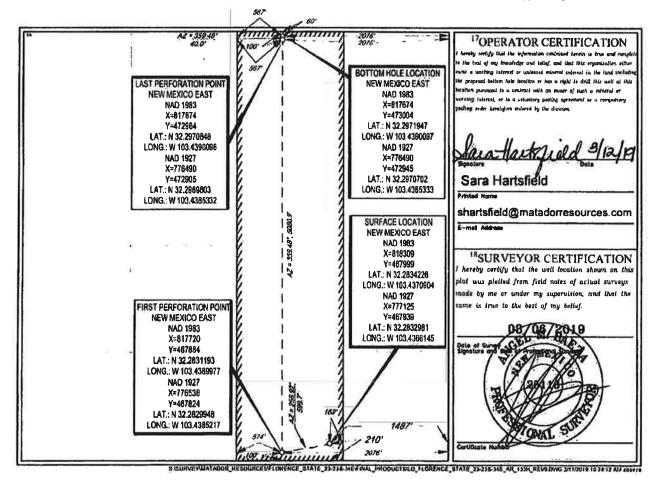

**Exhibit 2** is a C-102 for each of the wells currently permitted or drilled within the existing spacing units, together with existing production reports for the producing wells.

**Exhibit 3** is a completed Application for Surface Commingling (Diverse Ownership) Form C-107-B, that includes a statement from Benjamin D. Peterson, P.E., Senior Production Engineer with Matador, identifying the facilities and the measurement devices to be utilized, a detailed schematic of the surface facilities (attachment A to the statement) and a referenced gas sample (attachment B to the statement).