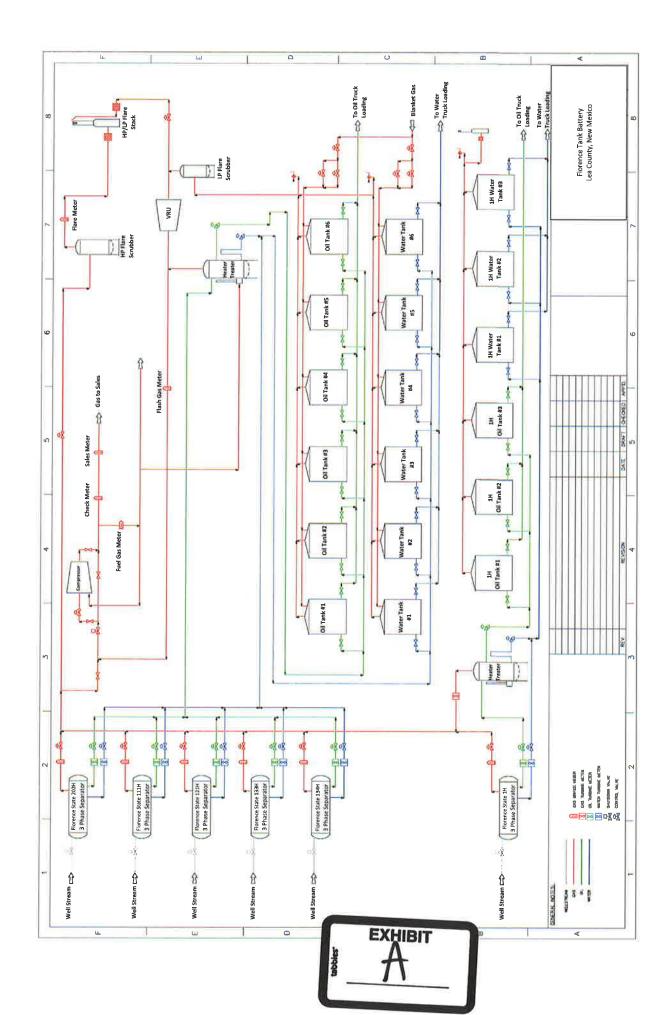

**Exhibit 2** is a C-102 for each of the wells currently permitted or drilled within the existing spacing units, together with existing production reports for the producing wells.

**Exhibit 3** is a completed Application for Surface Commingling (Diverse Ownership) Form C-107-B, that includes a statement from Benjamin D. Peterson, P.E., Senior Production Engineer with Matador, identifying the facilities and the measurement devices to be utilized, a detailed schematic of the surface facilities (attachment A to the statement) and a referenced gas sample (attachment B to the statement).

(e) Pursuant to 19.15.12.10.C(4)(g), *future spacing units connected to this central tank battery* with notice provided only to the interest owners within these future "leases."

Oil and gas production from these "leases" will be commingled and sold at the Florence Tank Battery located in the SE/4 SW/4 (Unit N) of Section 23. Prior to commingling, gas production from each "lease" will be separately metered using individual test separators with calibrated orifice meters that are manufactured to AGA specifications. Oil production from each "lease" will also be separately metered using turbine meters.