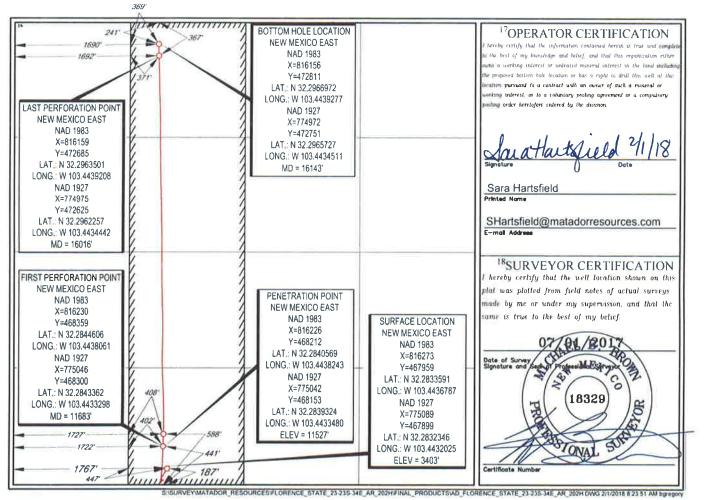

**Exhibit 1** is a land plat showing Matador's current development plan, flow lines, and central tank battery ("production facility") in the subject area. The plat identifies the wellbores, the existing spacing units, and the common surface facilities located in the SE/4 SW/4 (Unit N) of Section 23.

**Exhibit 2** is a C-102 for each of the wells currently permitted or drilled within the existing spacing units, together with existing production reports for the producing wells.

**Exhibit 3** is a completed Application for Surface Commingling (Diverse Ownership) Form C-107-B, that includes a statement from Benjamin D. Peterson, P.E., Senior Production Engineer with Matador, identifying the facilities and the measurement devices to be utilized, a detailed schematic of the surface facilities (attachment A to the statement) and a referenced gas sample (attachment B to the statement).

| District 1<br>1625 N., French Dr., H<br>Phone: (575) 393-616<br>District III<br>811 S., First SL., Artesi<br>Phone: (575) 748-128<br>District III<br>1000 Rio Brazos Road<br>Phone: (505) 334-617<br>District IV<br>1220 S. SL Francis Dr<br>Phone: (505) 476-346 | ii Fax: (575) 3<br>ia, NM 88210<br>3 Fax: (575) 7<br>1, Aziec, NM 8<br>8 Fax: (505) 3<br>., Santa Fe, NN | 193-0720<br>148-9720<br>17410<br>134-6170<br>14 87505<br>76-3462 |                   | Energy, 1<br>OIL CO<br>12      | Minerals &<br>Depar<br>ONSERVA<br>20 South S<br>Santa Fe, 1 | ew Mexico<br>2 Natural Resource<br>timent <b>HOB</b><br>ATION DIVISIC<br>3. Francis DAPR<br>NM 87505<br><b>RE</b> | CEIVED                                |             | FORM C-102<br>Revised August 1, 2011<br>one copy to appropriate<br>District Office<br>AMENDED REPORT |
|-------------------------------------------------------------------------------------------------------------------------------------------------------------------------------------------------------------------------------------------------------------------|----------------------------------------------------------------------------------------------------------|------------------------------------------------------------------|-------------------|--------------------------------|-------------------------------------------------------------|-------------------------------------------------------------------------------------------------------------------|---------------------------------------|-------------|------------------------------------------------------------------------------------------------------|
|                                                                                                                                                                                                                                                                   | 1                                                                                                        |                                                                  | VELL LO           |                                | N AND ACI                                                   | REAGE DEDICA                                                                                                      |                                       |             | v                                                                                                    |
|                                                                                                                                                                                                                                                                   | 'API Numbe<br>25-45223                                                                                   | -                                                                |                   | <sup>2</sup> Pool Code<br>2209 | AN                                                          | TELOPE RIDGE; BC                                                                                                  | <sup>3</sup> Pool Nam<br>NE SPRING,WE | -           | K                                                                                                    |
| Property C<br>319578                                                                                                                                                                                                                                              | Code<br>B                                                                                                |                                                                  | F                 | LORENC                         | Property<br>E STATE                                         | Name<br>23-23S-34E                                                                                                | AR                                    |             | *Well Number<br>#111H                                                                                |
| <sup>7</sup> OGRID M<br>228937                                                                                                                                                                                                                                    |                                                                                                          |                                                                  | M                 | IATADOF                        | <sup>9</sup> Operator<br>R PRODUC                           | Name<br>CTION COMPAN                                                                                              | Ŷ                                     |             | 'Elevation<br>3416'                                                                                  |
|                                                                                                                                                                                                                                                                   |                                                                                                          |                                                                  |                   |                                | <sup>10</sup> Surface                                       | ocation.                                                                                                          |                                       |             |                                                                                                      |
| UL or lot no.<br>M                                                                                                                                                                                                                                                | Section<br>23                                                                                            | Township<br>23–S                                                 | Range<br>34-E     | Lot Ido<br>—                   | Feet from the<br>155'                                       | North/South line                                                                                                  | Feet from the 380'                    | East/West I | ine County LEA                                                                                       |
|                                                                                                                                                                                                                                                                   |                                                                                                          |                                                                  | 11B               | ottom Hole                     | e Location If                                               | Different From Surf                                                                                               | ace                                   |             |                                                                                                      |
| UL or lot no.<br>D                                                                                                                                                                                                                                                | Section<br>23                                                                                            | Township<br>23–S                                                 | Range<br>34-E     | Lot Idn<br>—                   | Feet from the 100'                                          |                                                                                                                   | Feet from the 389'                    | East/West   | ine County                                                                                           |
| <sup>2</sup> Dedicated Acres<br>160                                                                                                                                                                                                                               | <sup>13</sup> Joint or                                                                                   |                                                                  | insolidation Code | e <sup>15</sup> Order          | - No.                                                       |                                                                                                                   |                                       |             |                                                                                                      |

SISURVEYWATADOR\_RESOURCES#LORENCE\_STATE\_23-235-34EVINAL\_PRODUCTSAD\_FLORENCE\_STATE\_23-235-34E\_AR\_111H.DWG 4/12/2019 11:39:48 AM edited

|                           |                   |                                  |                                          |            | Other Pressure       |                                    | 0         |                                    | 0         | •                                  | 0         | 1                                  | 0         |    |    |
|---------------------------|-------------------|----------------------------------|------------------------------------------|------------|----------------------|------------------------------------|-----------|------------------------------------|-----------|------------------------------------|-----------|------------------------------------|-----------|----|----|
|                           |                   |                                  |                                          | Injection  | Gas(MCF)             |                                    | 0         |                                    | 0         |                                    | 0         |                                    | 0         |    |    |
|                           |                   |                                  |                                          |            | Co2(MCF)             |                                    | 0         |                                    | 0         |                                    | 0         |                                    | 0         |    |    |
|                           |                   |                                  |                                          |            | Days P/I Water(BBLS) | 1                                  | 0         |                                    | 0         |                                    | 0         |                                    | 0         |    |    |
|                           |                   | TH                               | )4 2019                                  |            | Days P/I             |                                    | 31        |                                    | 28        |                                    | 31        |                                    | 28        |    |    |
| Production Summary Report | 25-45223          | FLORENCE STATE 23 23 34 AR #111H | Printed On: Wednesday, September 04 2019 | n          | Gas(MCF) Water(BBLS) |                                    | 31877     |                                    | 17522     |                                    | 23578     |                                    | 12994     |    |    |
| duction Sur               | API: 30-025-45223 | <b>VCE STATE 2</b>               | Wednesda                                 | Production | Gas(MCF)             |                                    | 34694     |                                    | 18392     |                                    | 37286     |                                    | 20697     |    |    |
| Pro                       |                   | FLORED                           | <b>Printed On:</b>                       |            | Oil(BBLS)            |                                    | 11372     |                                    | 8974      |                                    | 9511      |                                    | 5360      |    | 14 |
|                           |                   |                                  |                                          |            | Month                |                                    | Mar       |                                    | Apr       |                                    | Мау       |                                    | Jun       |    |    |
|                           |                   |                                  |                                          |            | Pool                 | [2209] ANTELOPE RIDGE;BONE SPRING, | 2019 WEST | 23 |    |
|                           |                   |                                  |                                          |            | Year                 |                                    | 2019      |                                    | 2019      |                                    | 2019      |                                    | 2019      |    |    |