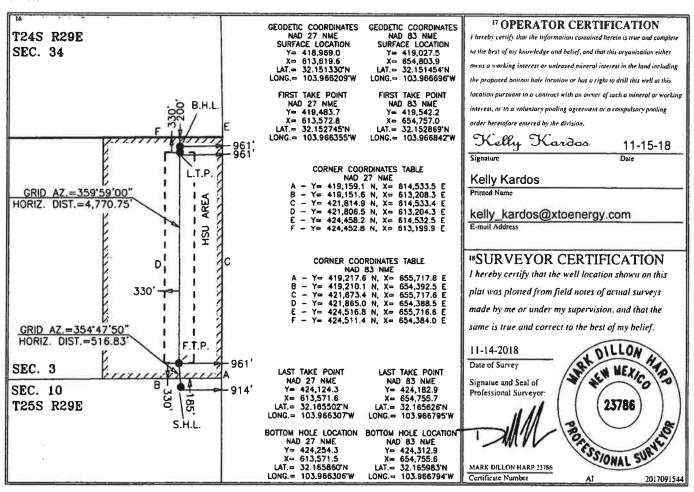

# Exhibit A

Received: <u>09/16/2019</u>

C3GC7-190916-C-107B 613

| RECEIVED: 9/16/19 | REVIEWER: | TYPE: PLC                            | pLEL1927736925 |  |
|-------------------|-----------|--------------------------------------|----------------|--|
|                   |           | ABOVE THIS TABLE FOR OCD DIVISION US | SE ONLY        |  |