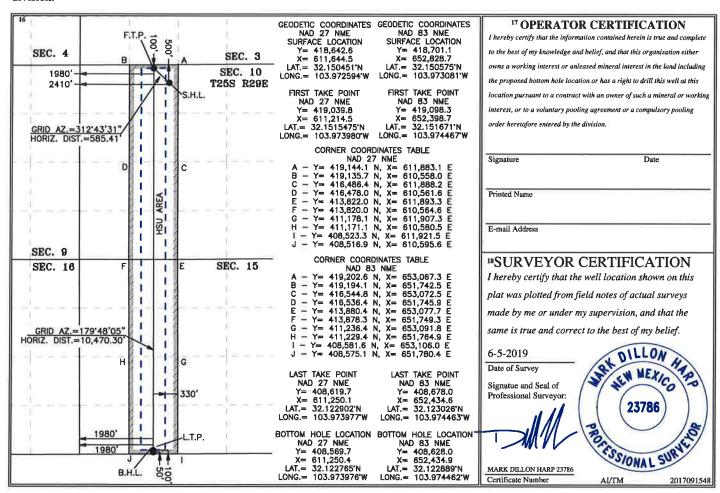

# Exhibit A

Received: <u>09/16/2019</u>

C3GC7-190916-C-107B 613

| RECEIVED: 9/16/19 | REVIEWER: | TYPE: PLC                            | pLEL1927736925 |  |
|-------------------|-----------|--------------------------------------|----------------|--|
|                   |           | ABOVE THIS TABLE FOR OCD DIVISION US | SE ONLY        |  |