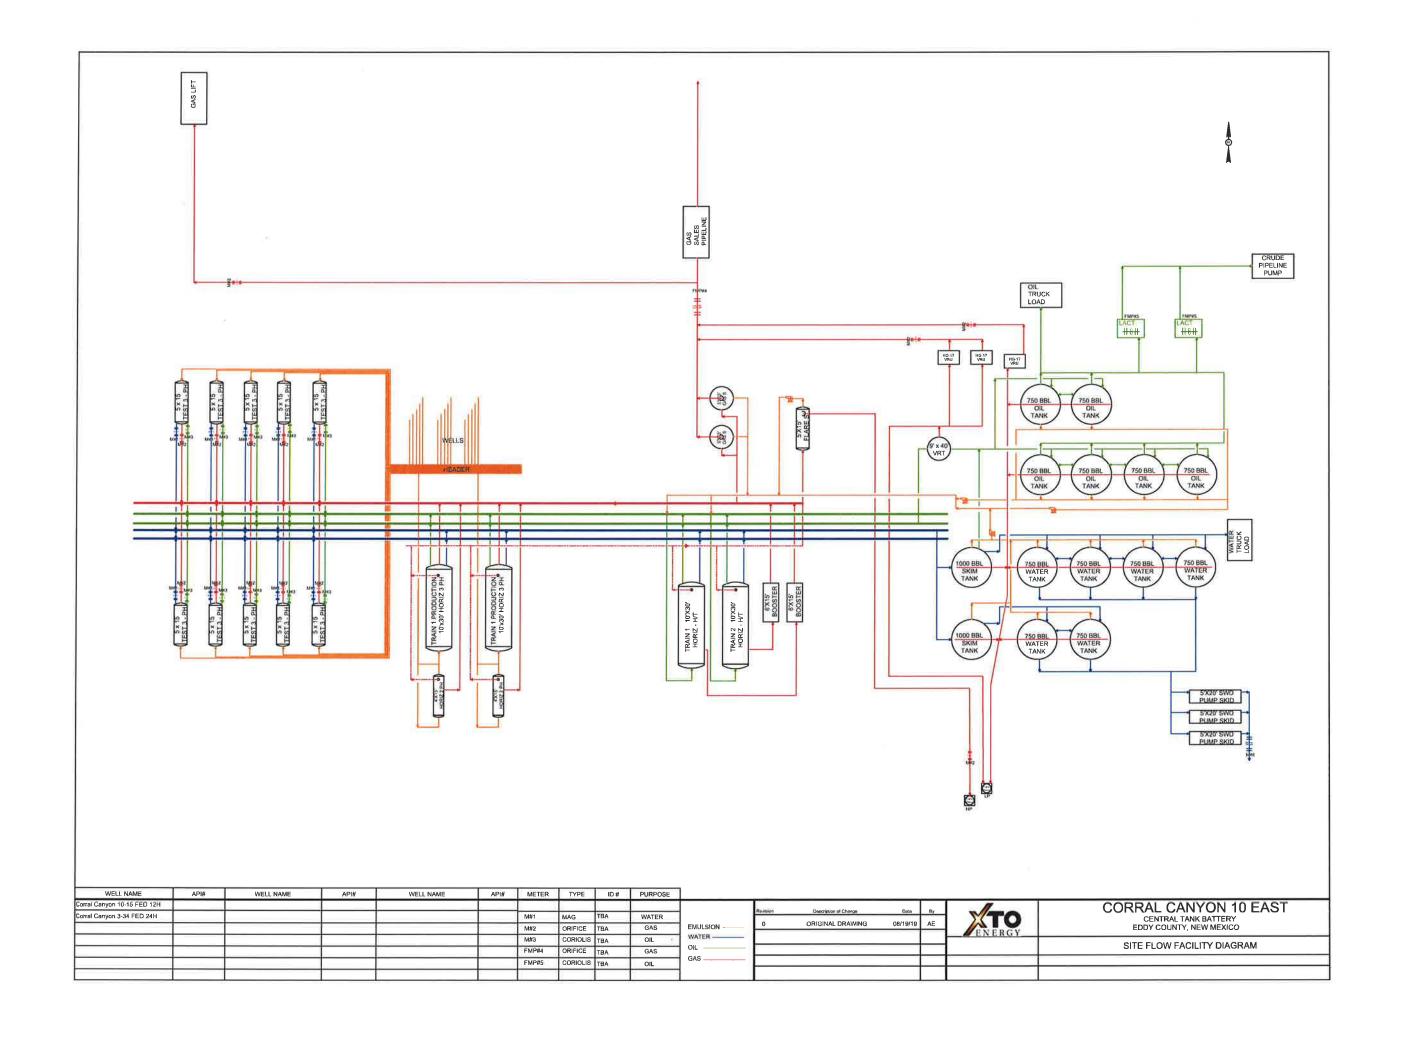

# **OIL CONSERVATION DIVISION**

1220 S. St Francis Drive Santa Fe, New Mexico 87505 Submit the original application to the Santa Fe office with one copy to the appropriate District Office.

| ADDI ICATIO                                                                                                                                                                                                                                                | VEOD CLIDEACE                            | COMMUNICI INC                             |                      | OWNEDGHAD                           |               |  |  |  |  |  |
|------------------------------------------------------------------------------------------------------------------------------------------------------------------------------------------------------------------------------------------------------------|------------------------------------------|-------------------------------------------|----------------------|-------------------------------------|---------------|--|--|--|--|--|
|                                                                                                                                                                                                                                                            | N FOR SURFACE<br>Energy                  | COMMINGLING                               | (DIVERSE             | OWNERSHIP)                          |               |  |  |  |  |  |
| 7(101                                                                                                                                                                                                                                                      | Holiday Hill Rd. Bldg                    | 5 Midland TV 707                          | 707                  |                                     |               |  |  |  |  |  |
| APPLICATION TYPE:                                                                                                                                                                                                                                          | Toliday Filli Ma. Didg                   | J J Wildiand, TX 797                      | 01                   |                                     |               |  |  |  |  |  |
| ☐ Pool Commingling ☐ Lease Commin                                                                                                                                                                                                                          | gling Pool and Lease Co                  | ommingling \( \preceq \text{Off-Lease} \) | Storage and Measu    | rement (Only if not Surface         | e Commingled) |  |  |  |  |  |
|                                                                                                                                                                                                                                                            | ☐ State ☑ Fede                           |                                           |                      | ( <i>)</i> <del></del> <del>-</del> |               |  |  |  |  |  |
| Is this an Amendment to existing Ord                                                                                                                                                                                                                       |                                          |                                           | the appropriate C    | Order No.                           |               |  |  |  |  |  |
| Have the Bureau of Land Manageme  ✓ Yes □No                                                                                                                                                                                                                | ent (BLM) and State Land                 | d office (SLO) been no                    | tified in writing    | of the proposed comm                | ingling       |  |  |  |  |  |
| (A) POOL COMMINGLING Please attach sheets with the following information                                                                                                                                                                                   |                                          |                                           |                      |                                     |               |  |  |  |  |  |
| Gravities / BTU of Non-Commingled Production  Oracliculated Gravities / BTU of Commingled Production  Calculated Gravities / BTU of Commingled Commingled Production  Calculated Value of Commingled Production  Calculated Value of Commingled Production |                                          |                                           |                      |                                     |               |  |  |  |  |  |
| Willow Lake: Bone Spring, SE                                                                                                                                                                                                                               | 45 / 1330                                |                                           |                      |                                     |               |  |  |  |  |  |
| Purple Sage; Wolfcamp                                                                                                                                                                                                                                      | 47 / 1360                                |                                           |                      |                                     |               |  |  |  |  |  |
|                                                                                                                                                                                                                                                            |                                          |                                           |                      |                                     |               |  |  |  |  |  |
|                                                                                                                                                                                                                                                            |                                          |                                           |                      |                                     |               |  |  |  |  |  |
| (2) Are any wells producing at top allo                                                                                                                                                                                                                    | wables? Tyes TNo                         |                                           |                      |                                     |               |  |  |  |  |  |
| (3) Has all interest owners been notifie (4) Measurement type: ✓ Metering (5) Will commingling decrease the value                                                                                                                                          | Other (Specify) Alloca                   | ation by test                             | ✓ Yes No.            | ng should be approved               |               |  |  |  |  |  |
|                                                                                                                                                                                                                                                            |                                          | SE COMMINGLIN  ts with the following in   |                      |                                     |               |  |  |  |  |  |
| <ul><li>(1) Pool Name and Code.</li><li>(2) Is all production from same source</li></ul>                                                                                                                                                                   |                                          |                                           |                      |                                     |               |  |  |  |  |  |
| (3) Has all interest owners been notified (4) Measurement type: ☐Metering                                                                                                                                                                                  | Other (Specify) Alloc                    |                                           | □Yes □N              | 0                                   |               |  |  |  |  |  |
|                                                                                                                                                                                                                                                            |                                          |                                           |                      |                                     |               |  |  |  |  |  |
|                                                                                                                                                                                                                                                            |                                          | LEASE COMMIN is with the following in     |                      |                                     |               |  |  |  |  |  |
| (1) Complete Sections A and E.                                                                                                                                                                                                                             |                                          |                                           |                      |                                     |               |  |  |  |  |  |
|                                                                                                                                                                                                                                                            | (D) OFF LEAGE OF                         | OD LOE LAGEA                              | OF ITS ELLER TO      |                                     |               |  |  |  |  |  |
|                                                                                                                                                                                                                                                            | (D) OFF-LEASE ST<br>Please attached shee | ORAGE and MEA                             |                      |                                     |               |  |  |  |  |  |
| (1) Is all production from same source of                                                                                                                                                                                                                  |                                          |                                           |                      |                                     |               |  |  |  |  |  |
| (2) Include proof of notice to all interes                                                                                                                                                                                                                 | t owners.                                |                                           |                      |                                     |               |  |  |  |  |  |
| (E) ADDITIONAL INFORMATION (for all application types)                                                                                                                                                                                                     |                                          |                                           |                      |                                     |               |  |  |  |  |  |
| (1) A schematic diagram of facility, inc                                                                                                                                                                                                                   |                                          | s with the following in                   | tormation            |                                     |               |  |  |  |  |  |
| (2) A plat with lease boundaries showin                                                                                                                                                                                                                    | 2 2                                      | ons. Include lease numbe                  | rs if Federal or Sta | te lands are involved.              |               |  |  |  |  |  |
| (3) Lease Names, Lease and Well Num  Table attached                                                                                                                                                                                                        | bers, and API Numbers.                   |                                           |                      |                                     |               |  |  |  |  |  |
| I hereby certify that the information above                                                                                                                                                                                                                | is true and complete to the              | best of my knowledge and                  | d belief.            |                                     | 1 1           |  |  |  |  |  |
| SIGNATURE: SALLY LA                                                                                                                                                                                                                                        |                                          | TLE: Regulatory Lea                       | ad                   | DATE: 09                            | 14/19         |  |  |  |  |  |
| TYPE OR PRINT NAME Tracie J. C.                                                                                                                                                                                                                            | nerry                                    |                                           | TELI                 | EPHONE NO.: 432-22                  | 1-7379        |  |  |  |  |  |