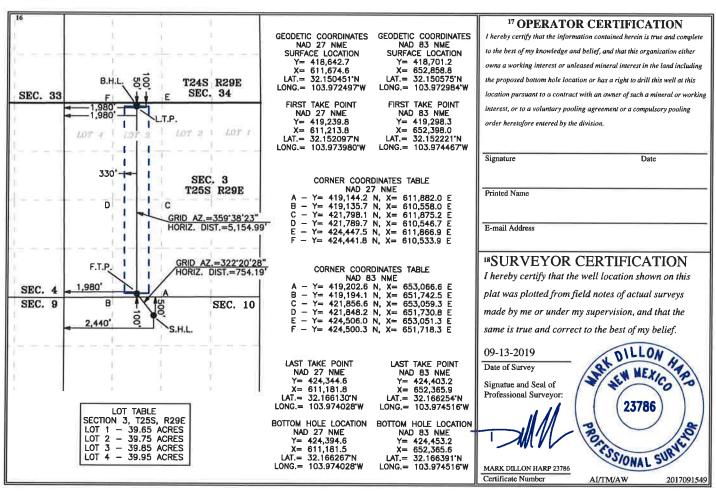

# Exhibit A

Received: <u>09/16/2019</u>

C3GC7-190916-C-107B 613

| RECEIVED: 9/16/19 | REVIEWER: | TYPE: PLC                            | pLEL1927736925 |  |
|-------------------|-----------|--------------------------------------|----------------|--|
|                   |           | ABOVE THIS TABLE FOR OCD DIVISION US | SE ONLY        |  |