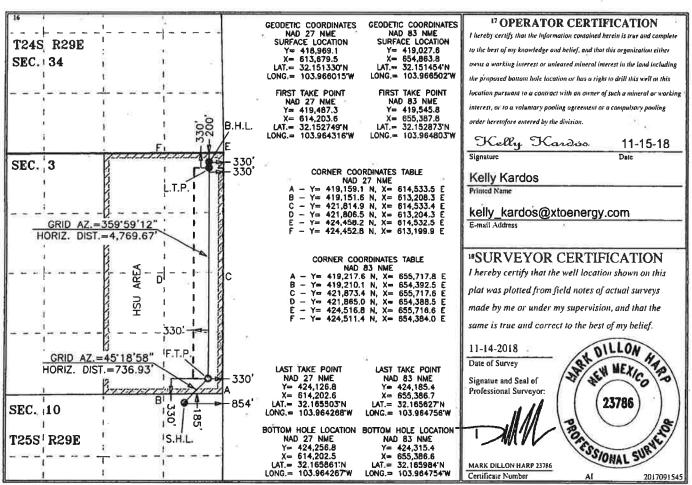

# Exhibit A

Received: <u>09/16/2019</u>

C3GC7-190916-C-107B 613

| RECEIVED: 9/16/19 | REVIEWER: | TYPE: PLC                            | pLEL1927736925 |  |
|-------------------|-----------|--------------------------------------|----------------|--|
|                   |           | ABOVE THIS TABLE FOR OCD DIVISION US | SE ONLY        |  |