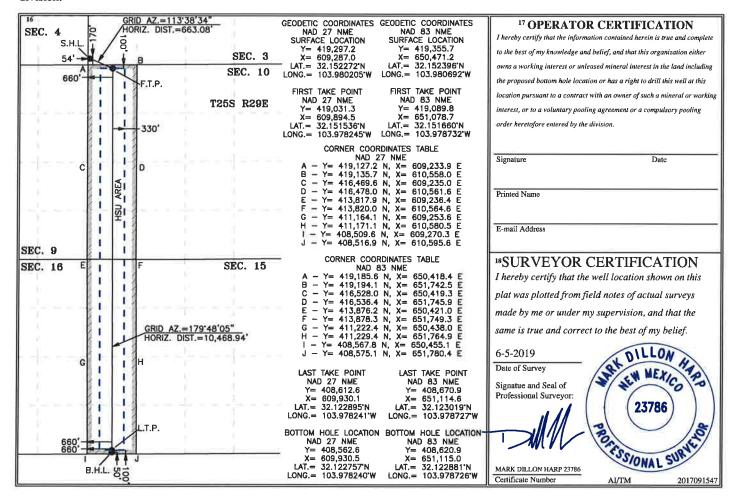

# Exhibit A

Received: <u>09/16/2019</u>

C3GC7-190916-C-107B 613

| RECEIVED: 9/16/19 | REVIEWER: | TYPE: PLC                            | pLEL1927736925 |  |
|-------------------|-----------|--------------------------------------|----------------|--|
|                   |           | ABOVE THIS TABLE FOR OCD DIVISION US | SE ONLY        |  |