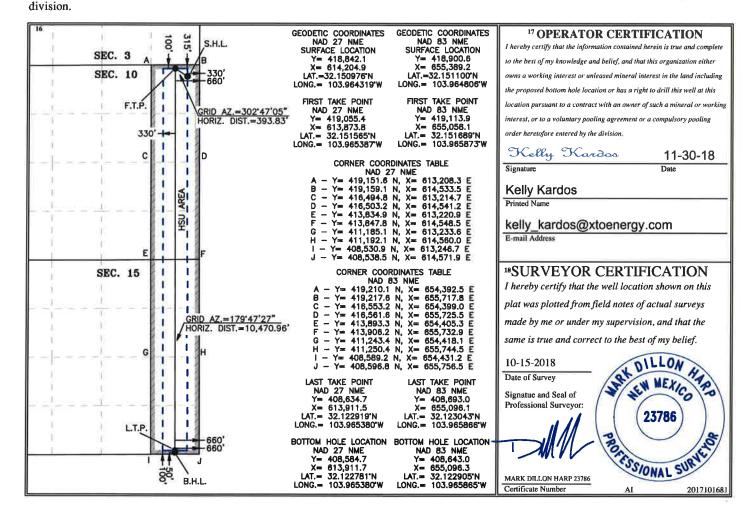

# Exhibit A

Received: <u>09/16/2019</u>

C3GC7-190916-C-107B 613

| RECEIVED: 9/16/19 | REVIEWER: | TYPE: PLC                            | pLEL1927736925 |  |
|-------------------|-----------|--------------------------------------|----------------|--|
|                   |           | ABOVE THIS TABLE FOR OCD DIVISION US | SE ONLY        |  |