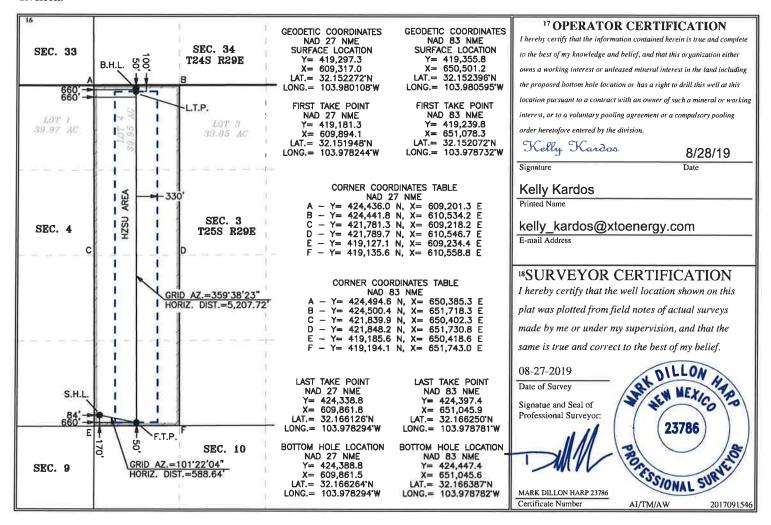

# Exhibit A

Received: <u>09/16/2019</u>

C3GC7-190916-C-107B 613

| RECEIVED: 9/16/19 | REVIEWER: | TYPE: PLC                            | pLEL1927736925 |  |
|-------------------|-----------|--------------------------------------|----------------|--|
|                   |           | ABOVE THIS TABLE FOR OCD DIVISION US | SE ONLY        |  |