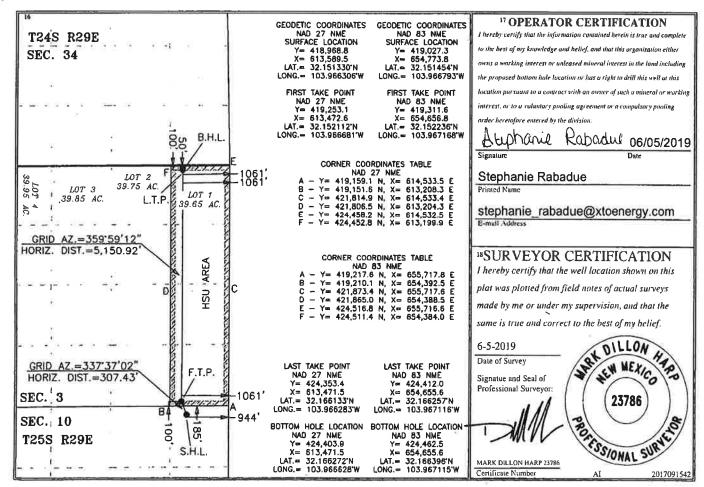

# Exhibit A

Received: <u>09/16/2019</u>

C3GC7-190916-C-107B 613

| RECEIVED: 9/16/19 | REVIEWER: | TYPE: PLC                            | pLEL1927736925 |  |
|-------------------|-----------|--------------------------------------|----------------|--|
|                   |           | ABOVE THIS TABLE FOR OCD DIVISION US | SE ONLY        |  |