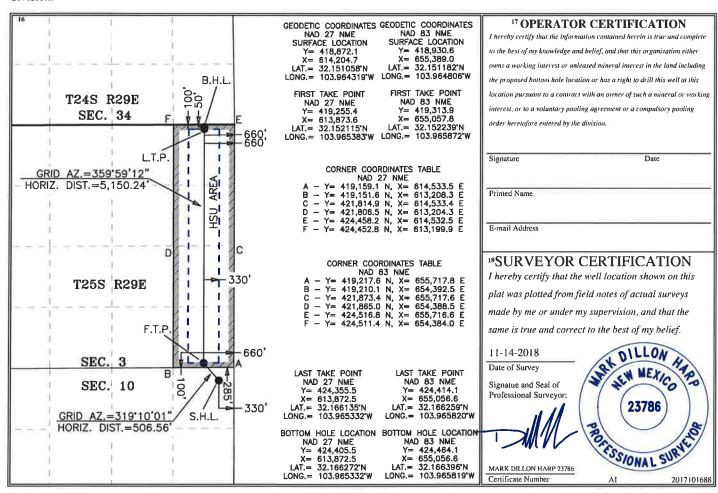

# Exhibit A

Received: <u>09/16/2019</u>

C3GC7-190916-C-107B 613

| RECEIVED: 9/16/19 | REVIEWER: | TYPE: PLC                            | pLEL1927736925 |  |
|-------------------|-----------|--------------------------------------|----------------|--|
|                   |           | ABOVE THIS TABLE FOR OCD DIVISION US | SE ONLY        |  |