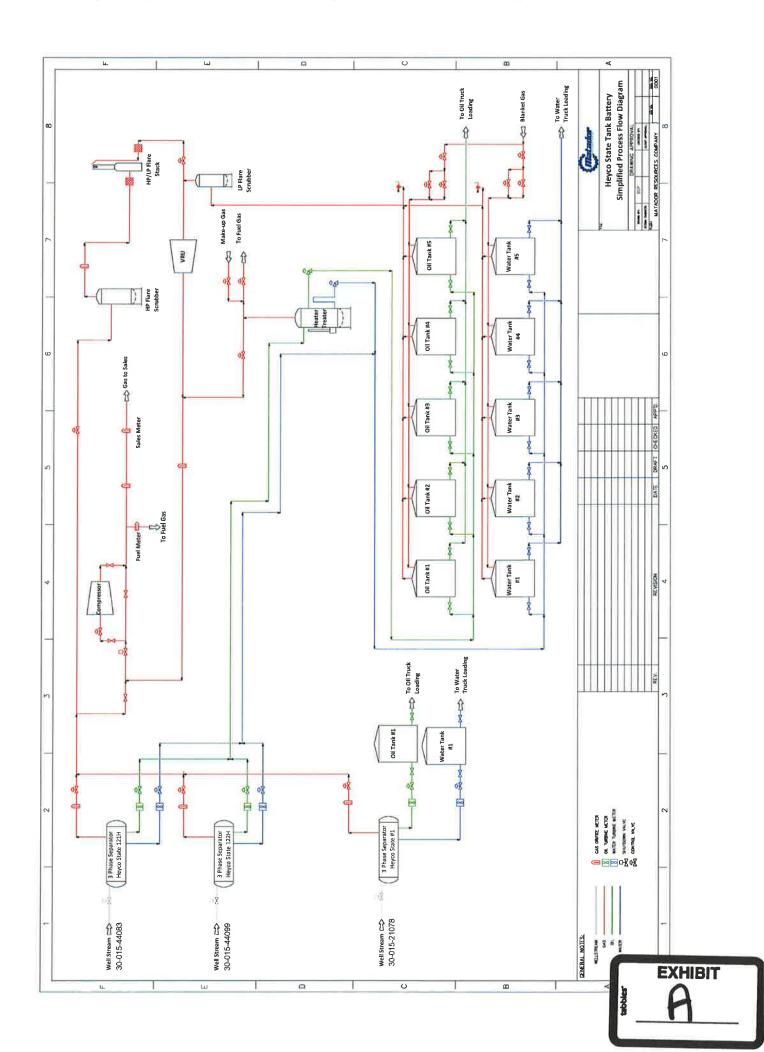

**Exhibit 2** is a C-102 for each of the wells currently permitted or drilled within the existing spacing units, together with existing production reports for the producing wells.

**Exhibit 3** is a completed Application for Surface Commingling (Diverse Ownership) Form C-107-B, that includes a statement from Benjamin D. Peterson, P.E., Senior Production Engineer with Matador, identifying the facilities and the measurement devices to be utilized, a detailed schematic of the surface facilities (attachment A to the statement) and a referenced gas sample (attachment B to the statement).