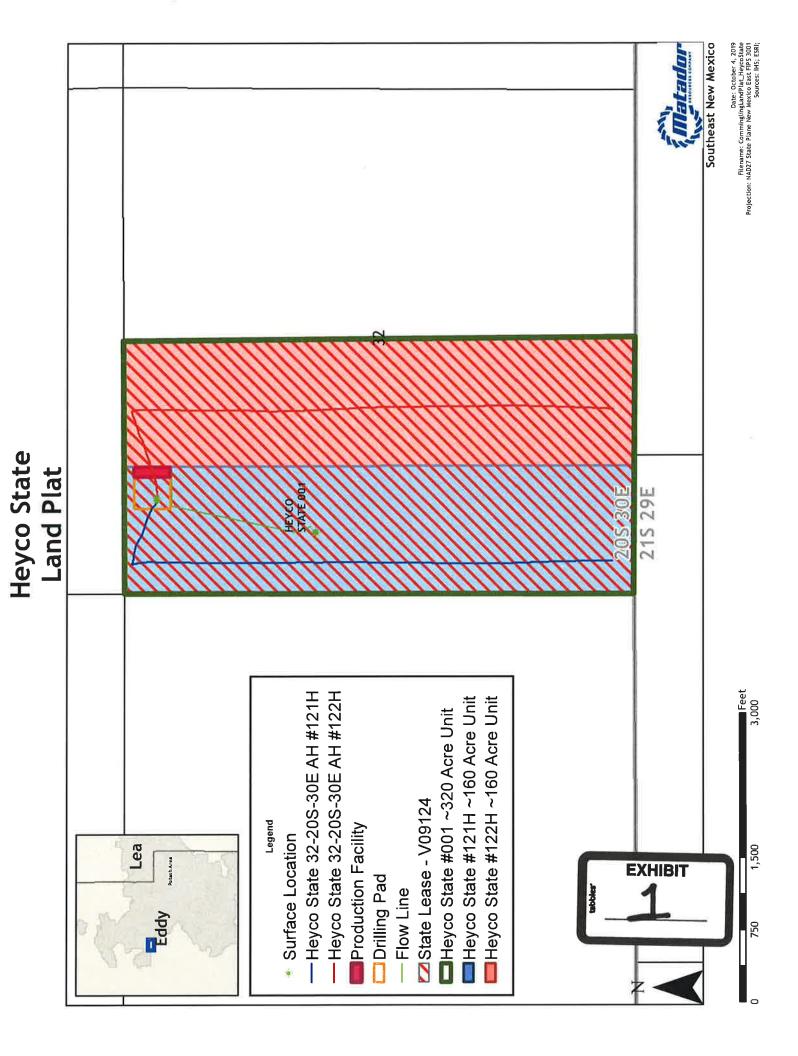

**Exhibit 1** is a land plat showing Matador's current development plan, flow lines, and central tank battery ("production facility") in the subject area. The plat identifies the wellbores, the existing spacing units, and the common surface facilities located in the NW/4 NW/4 (Unit D) of Section 32.

(a) The 320-acre, more or less, spacing unit in the Golden Lane; Strawn (Gas) (77600) underlying the W/2 of Section 32. The spacing unit is currently dedicated to the **Heyco State #001H well** (API No. 30-015-21078);

(b) The 160-acre, more or less, spacing unit in the WC-015 G-04 S203032P; Bone Spring (98008) underlying the W/2 W/2 of Section 32. The spacing unit is currently dedicated to the **Heyco State #121H well** (API No. 30-015-44083);

(c) The 160-acre, more or less, spacing unit in the WC-015 G-04 S203032P; Bone Spring (98008) underlying the E/2 W/2 of Section 32. The spacing unit is currently dedicated to the **Heyco State #122H well** (API No. 30-015-44099); and

(d) Pursuant to 19.15.12.10.C(4)(g), *future spacing units connected to this central tank battery* with notice provided only to the interest owners within these future "leases."

Oil and gas production from these "leases" will be commingled and sold at the Heyco State Tank Battery located in the NW/4 NW/4 (Unit D) of Section 32. Prior to commingling, gas production