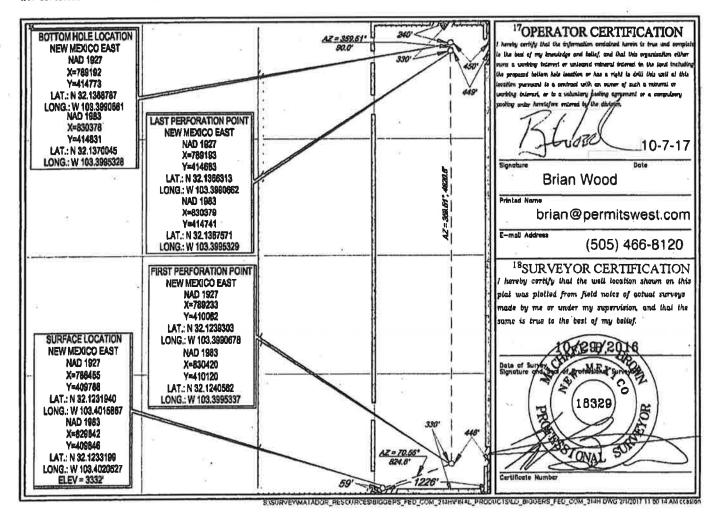

WELL LOCATION AND ACREAGE DEDICATION PLAT

| 30-025-            | API Number               |                  |                        | Foot Code<br>17980    |                           | Do                        | Դում Name<br>ngie Draw; W |                       | or .            |
|--------------------|--------------------------|------------------|------------------------|-----------------------|---------------------------|---------------------------|---------------------------|-----------------------|-----------------|
| Property C         | ode                      |                  |                        | B                     | Property Nau<br>IGGERS FE |                           |                           |                       | Number<br>214H  |
| 70GRID 1<br>22893  |                          |                  | М                      | ATADOR                | Operator Na PRODUCT       | ion compan                | Y                         |                       | evation<br>332' |
|                    |                          |                  |                        |                       | 10 Surface Loc            | ation                     | 4(                        |                       |                 |
| UL or loi no.<br>P | Section<br>18            | Township<br>25-S | Range<br>35-E          | Lot Idm               | Feet from the 59'         | North/South line<br>SOUTH | Feet from the 1226'       | EastWest line<br>EAST | County<br>LEA   |
| DL ar lot no.      | - Section                | Township         | Range                  | Lot Idn               | Feet from the             | North/South line          | Feet from the             | East/West Une         | Соць            |
| A                  | 18                       | 25-S             | 35-E                   | - 1                   | 240'                      | NORTH                     | 450'                      | EAST                  | LEA ®           |
| Dedicated Acres    | <sup>1)</sup> Joint or l | IATU I*Co        | onsolidation Code<br>C | <sup>li</sup> Order l | No.                       | 1911                      |                           |                       |                 |

No allowable will be assigned to this completion until all interests have been consolidated or a non-standard unit has been approved by the division.

District I 1623 N. French Dr., Hobbs, NM 88240 Phone: (575) 393-6161 Fax: (575) 393-0720 District II 811 S. First St., Artesia, NM 88210 Phone: (575) 748-1283 Fax: (575) 748-9720 District III 1000 Rio Brazos Road, Aztec, NAI 87410 Phone: (505) 334-6178 Fax: (505) 334-6170 District IV 1 220 S. St. Francis Dr., Sante Fe, NM 87505 Phone: (505) 476-3460 Fax: (505) 476-3462