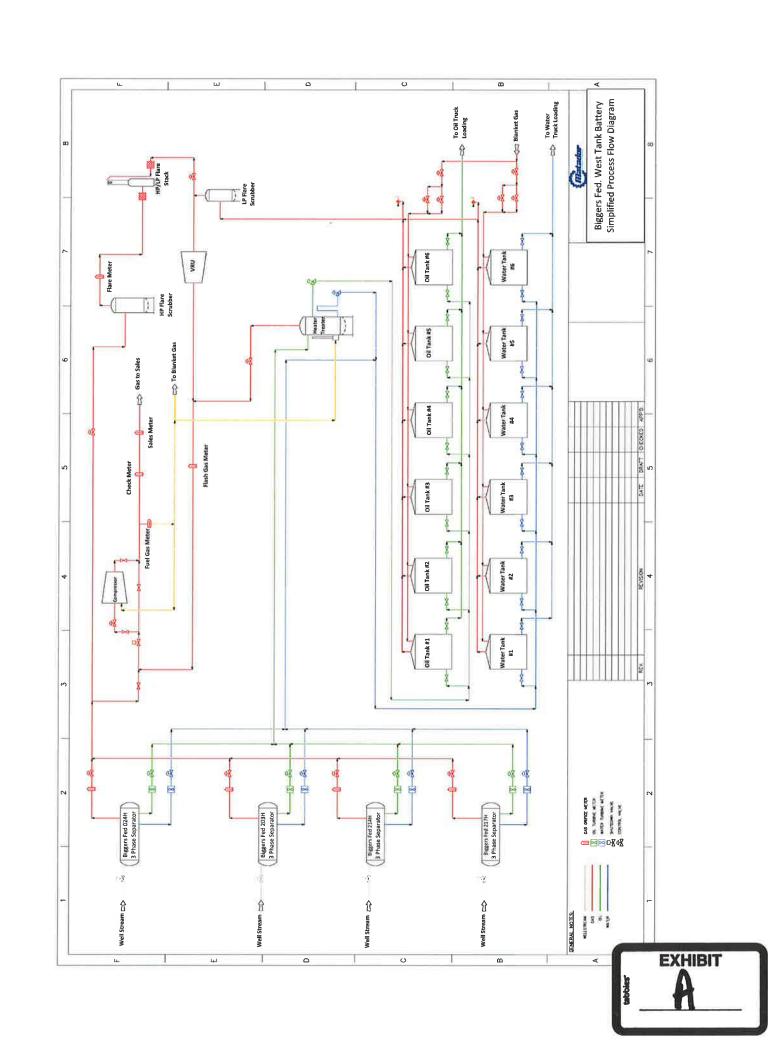

**Exhibit 2** is a C-102 for each of the wells currently permitted or drilled within the existing spacing units.

**Exhibit 3** is a completed Application for Surface Commingling (Diverse Ownership) Form C-107-B, that includes a statement from Benjamin D. Peterson, P.E., Senior Production Engineer with Matador, identifying the facilities and the measurement devices to be utilized, a detailed schematic of the surface facilities (attachment A to the statement) and a referenced gas sample (attachment B to the statement).