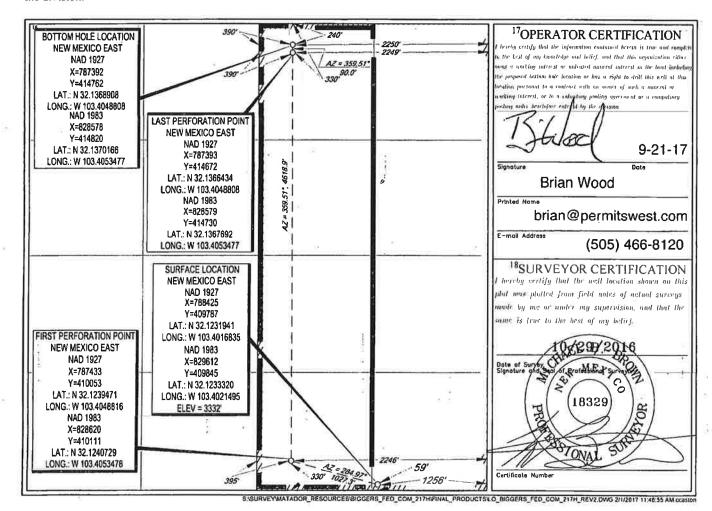

**Exhibit 1** is a land plat showing Matador's current development plan, flow lines, and central tank battery ("production facility") in the subject area. The plat identifies the wellbores, the existing spacing units, and the common surface facilities located in the SW/4 SE/4 (Unit O) of Section 18.

Sante Fe, NM 87505

AMENDED REPORT

WELL LOCATION AND ACREAGE DEDICATION PLAT API Number Paol Code 97779 30-025-44480 Dogie Draw; Delaware Well Number Property Code Property Name BIGGERS FED COM #024H OGRID No. Operator Name Elevation MATADOR PRODUCTION COMPANY 228937 3333' <sup>10</sup>Surface Location North/South line Feet from the East/West Ilno County III. or lot no. Township Range Lot Idn Feet from the Section 1226' P 25-S 35-E 90' SOUTH EAST LEA 18 North/South line Feet from the East/West line Feet from the UL or lot no. Rang Lot Ide Section Township 240' NORTH 994' EAST LEA 25-S 35-E 18 Α Dedicated Acres \*Consolidation Code Order No. Joint or Infill 160 C

AMENDED REPORT

WELL LOCATION AND ACREAGE DEDICATION PLAT

| 30-025-         | <sup>1</sup> API Numbe |                  |               | <sup>2</sup> Pool Code<br>17980 |                                          |                        | ³‱ Nan<br>Dogie Draw; |                        |                      |
|-----------------|------------------------|------------------|---------------|---------------------------------|------------------------------------------|------------------------|-----------------------|------------------------|----------------------|
| *Property 3207  | Code                   |                  |               | В                               | <sup>5</sup> Property National IGGERS FE | me                     |                       | 9/1                    | Vell Number<br>#203H |
| 70GRID<br>2289  | No.                    |                  | М             | ATADOR                          | *Operator Na<br>PRODUCT                  | me<br>ION COMPAN       | ſΥ                    |                        | Elevation<br>3332    |
|                 |                        |                  |               |                                 | 10 Surface Loc                           | eation                 |                       |                        |                      |
| ULorlaina.<br>P | Section<br>18          | Township<br>25-S | Range<br>35-E | Lot Ida                         | Feet from the 90°                        | North/South line SOUTH | Feet from the 1256'   | Enst/West line<br>EAST | County LEA           |
| 11L or lat no.  | 1 Section              | Township         | Range         | Lot Ida                         | Feet from the                            | North/South line       | Feet from the         | Enst/West line         | County               |
| В               | 18                     | 25-S             | 35-E          | -                               | 240'                                     | NORTH                  | 1350'                 | EAST                   | LEA                  |

WELL LOCATION AND ACREAGE DEDICATION PLAT

| 30-025-            | API Number               |                  |                        | Foot Code<br>17980    |                           | Do                        | Դում Name<br>ngie Draw; W |                       | or .            |
|--------------------|--------------------------|------------------|------------------------|-----------------------|---------------------------|---------------------------|---------------------------|-----------------------|-----------------|
| Property C         | ode                      |                  |                        | B                     | Property Nau<br>IGGERS FE |                           |                           |                       | Number<br>214H  |
| 70GRID 1<br>22893  |                          |                  | М                      | ATADOR                | Operator Na PRODUCT       | ion compan                | Y                         |                       | evation<br>332' |
|                    |                          |                  |                        |                       | 10 Surface Loc            | ation                     | 4(                        |                       |                 |
| UL or loi no.<br>P | Section<br>18            | Township<br>25-S | Range<br>35-E          | Lot Idm               | Feet from the 59'         | North/South line<br>SOUTH | Feet from the 1226'       | EastWest line<br>EAST | County<br>LEA   |
| DL ar lot no.      | - Section                | Township         | Range                  | Lot Idn               | Feet from the             | North/South line          | Feet from the             | East/West Une         | Соць            |
| A                  | 18                       | 25-S             | 35-E                   | - 1                   | 240'                      | NORTH                     | 450'                      | EAST                  | LEA ®           |
| Dedicated Acres    | <sup>1)</sup> Joint or l | IATU I*Co        | onsolidation Code<br>C | <sup>li</sup> Order l | No.                       | 1911                      |                           |                       |                 |

AMENDED

CATION AND ACRE

CATION AND ACRE

CATION AND ACRE

State of New Mexico
FORM C-102
Revised August 1, 2011
AND ACRE

CATION CA

WELL LOCATION AND ACREAGE DEDICATION PLAT

| 30-025- 446         | umber<br>46     |                               | Pool Code<br>17980 |                          | D                 | <sub>Pool Nan</sub><br>ogie Draw; V | 441                               |                 |  |  |
|---------------------|-----------------|-------------------------------|--------------------|--------------------------|-------------------|-------------------------------------|-----------------------------------|-----------------|--|--|
| Property Code       | 7               | Property Name BIGGERS FED COM |                    |                          |                   |                                     | <sup>6</sup> Well Number<br>#217H |                 |  |  |
| OGRID No.<br>228937 |                 | М                             | ATADOR             | Operator Na              | ome<br>ION COMPAI | NΥ                                  |                                   | Elevation 3332' |  |  |
|                     |                 |                               |                    | <sup>10</sup> Surface Lo | cation            |                                     |                                   |                 |  |  |
|                     | ection Township | Range                         | Lot Idn            | Feet from the            | North/South line  | Feet from the                       | East/West line                    | Count           |  |  |