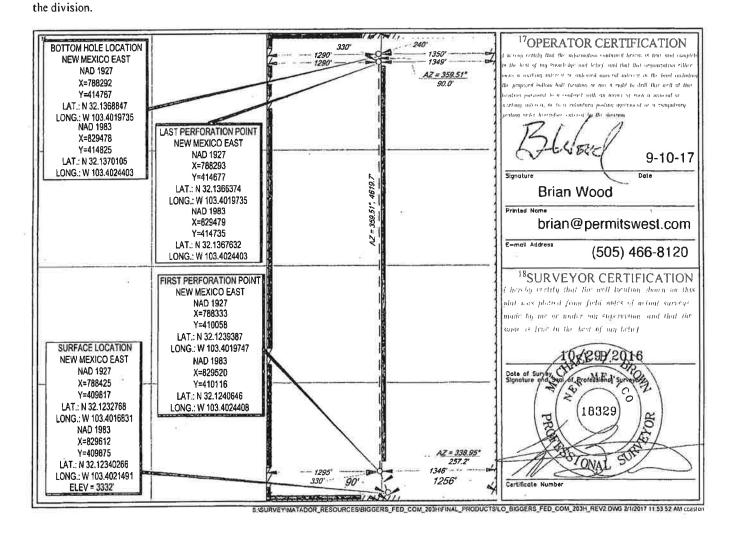

AMENDED REPORT

WELL LOCATION AND ACREAGE DEDICATION PLAT

| 30-025-         | <sup>1</sup> API Numbe |                  |               | <sup>2</sup> Pool Code<br>17980 |                                          |                        | ³‱ Nan<br>Dogie Draw; |                        |                      |
|-----------------|------------------------|------------------|---------------|---------------------------------|------------------------------------------|------------------------|-----------------------|------------------------|----------------------|
| *Property 3207  | Code                   |                  |               | В                               | <sup>5</sup> Property National IGGERS FE | me                     |                       | 9/1                    | Vell Number<br>#203H |
| 70GRID<br>2289  | No.                    |                  | М             | ATADOR                          | *Operator Na<br>PRODUCT                  | me<br>ION COMPAN       | ſΥ                    |                        | Elevation<br>3332    |
|                 |                        |                  |               |                                 | 10 Surface Loc                           | eation                 |                       |                        |                      |
| ULorlaina.<br>P | Section<br>18          | Township<br>25-S | Range<br>35-E | Lot Ida                         | Feet from the 90°                        | North/South line SOUTH | Feet from the 1256'   | Enst/West line<br>EAST | County LEA           |
| 11L or lat no.  | 1 Section              | Township         | Range         | Lot Ida                         | Feet from the                            | North/South line       | Feet from the         | Enst/West line         | County               |
| В               | 18                     | 25-S             | 35-E          | -                               | 240'                                     | NORTH                  | 1350'                 | EAST                   | LEA                  |

160 No allowable will be assigned to this completion until all interests have been consolidated or a non-standard unit has been approved by

Order No.

\*Consolidation Code

C

Joint or Infill

Dedicated Acres

District 1 1625 N. Franch Dr., Hobbs, NM 88240 Phone: (575) 393-6161 Fax: (575) 393-0720 District II 811 S. First St., Artesia, NM 88210 Phone: (375) 748-1283 Fax: (373) 748-9720 District III 1000 Rio Brazos Road, Aztee, NM 87410 Phone: (505) 334-6178 Fax: (505) 334-6170 District IV 1220 S. St. Francis Dr., Sunte Fe, NM 87505 Phone: (505) 476-3460 Fax: (505) 476-3462