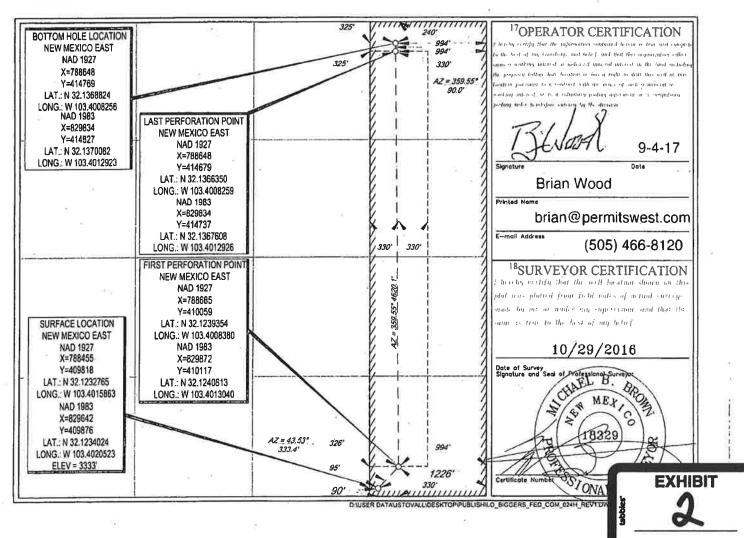

Sante Fe, NM 87505

AMENDED REPORT

WELL LOCATION AND ACREAGE DEDICATION PLAT API Number Paol Code 97779 30-025-44480 Dogie Draw; Delaware Well Number Property Code Property Name BIGGERS FED COM #024H OGRID No. Operator Name Elevation MATADOR PRODUCTION COMPANY 228937 3333' <sup>10</sup>Surface Location North/South line Feet from the East/West Ilno County III. or lot no. Township Range Lot Idn Feet from the Section 1226' P 25-S 35-E 90' SOUTH EAST LEA 18 North/South line Feet from the East/West line Feet from the UL or lot no. Rang Lot Ide Section Township 240' NORTH 994' EAST LEA 25-S 35-E 18 Α Dedicated Acres \*Consolidation Code Order No. Joint or Infill 160 C

No allowable will be assigned to this completion until all interests have been consolidated or a non-standard unit has been approved by the division.

District I 1625 N. French Dr., Hobbs, NM 88240 Phone: (575) 393-6161 Fax: (575) 393-0720 District II 811 S. First St., Artesia, NM 88210 Phone: (575) 748-1283 Fax: (575) 748-9720 District III
1000 Rio Brazos Rond, Aztec, NM 87410
Phone: (505) 334-6178 Fax: (505) 334-6170 District IV 1220 S. St. Francis Dr., Sunte Fe, NM 87505 Phone: (505) 476-3460 Fax: (505) 476-3462