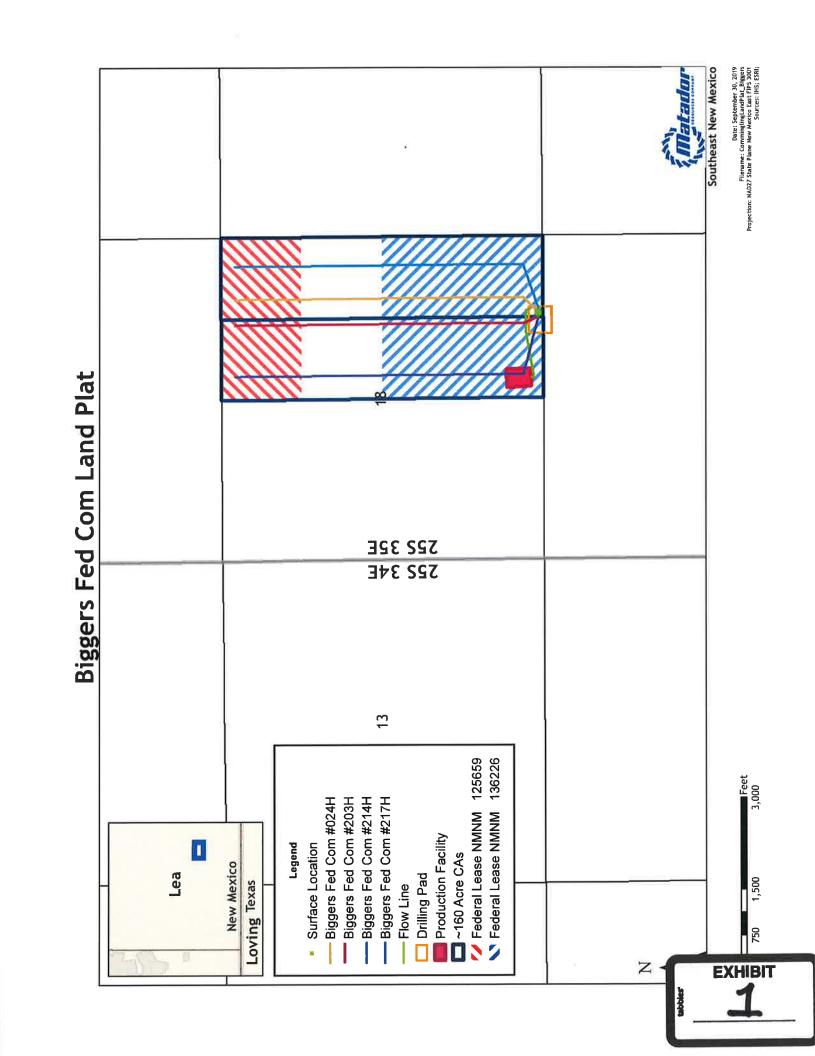

**Exhibit 1** is a land plat showing Matador's current development plan, flow lines, and central tank battery ("production facility") in the subject area. The plat identifies the wellbores, the existing spacing units, and the common surface facilities located in the SW/4 SE/4 (Unit O) of Section 18.