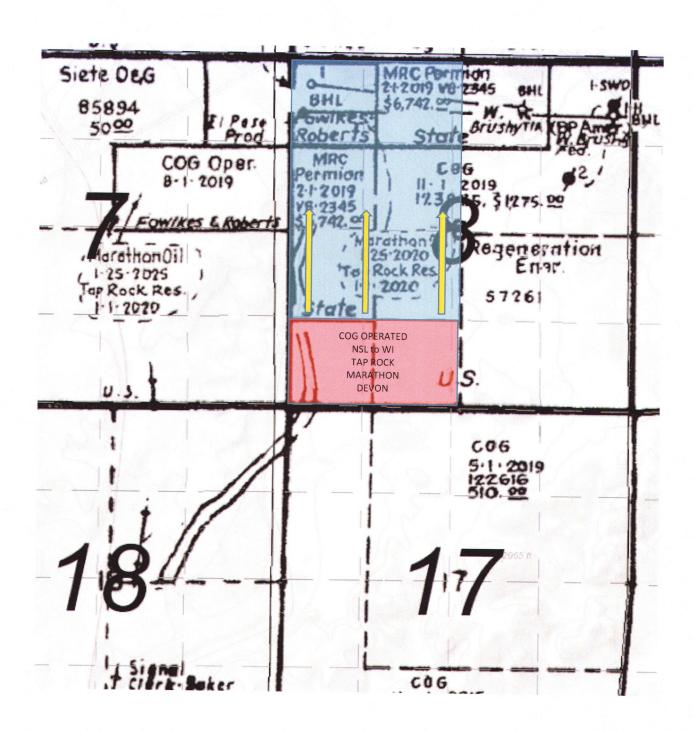

NO ALLOWABLE WILL BE ASSIGNED TO THIS COMPLETION UNTIL ALL INTERESTS HAVE BEEN CONSOLIDATED OR A NON-STANDARD UNIT HAS BEEN APPROVED BY THE DIVISION

Hambone Federal Com 704H, 705H, 706H Section 8-T26S-R29E, Eddy County, NM.

October 2, 2019

Devon Energy Production Company, LP 20 N. Broadway Oklahoma City, OK 73102

RE: Designation of a Non-Standard Location by COG Operating LLC Eddy County, New Mexico

To Whom It May Concern,

This letter is to advise you that COG Operating LLC has filed the enclosed Well Dedication and Acreage Plat (C-102) with the New Mexico Oil Conservation Division seeking to designate a non-standard location in Section 8, T26S, R29E, Eddy County, New Mexico.

RE: Designation of a Non-Standard Location by COG Operating LLC Eddy County, New Mexico

To Whom It May Concern,

This letter is to advise you that COG Operating LLC has filed the enclosed Well Dedication and Acreage Plat (C-102) with the New Mexico Oil Conservation Division seeking to designate a non-standard location in Section 8, T26S, R29E, Eddy County, New Mexico.