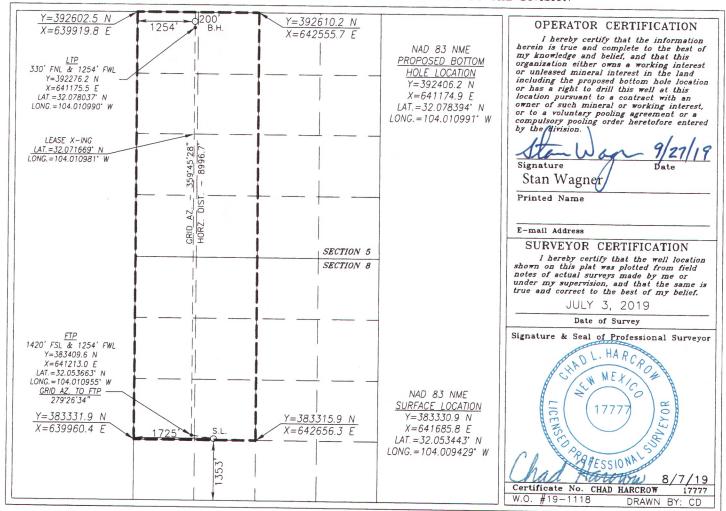

1220 SOUTH ST. FRANCIS DR. Santa Fe, New Mexico 87505

Form C-102 Revised August 1, 2011 Submit one copy to appropriate District Office

☐ AMENDED REPORT

WELL LOCATION AND ACREAGE DEDICATION PLAT

| API Number<br>30-015- | Pool Code<br>98220     | Purple Sage; Wolfcamp |                     |
|-----------------------|------------------------|-----------------------|---------------------|
| Property Code         | Property<br>HAMBONE FE |                       | Well Number<br>705H |
| OGRID No.<br>229137   | Operator<br>COG OPERA  |                       | Elevation<br>2895.8 |

## Surface Location

| UL or lot No. | Section | Township | Range | Lot Idn | Feet from the | North/South line | Feet from the | East/West line | County |
|---------------|---------|----------|-------|---------|---------------|------------------|---------------|----------------|--------|
| K             | 8       | 26-5     | 29-E  |         | 1353          | SOUTH            | 1725          | WEST           | EDDY   |

## Bottom Hole Location If Different From Surface

| UL or lot No.   | Section | Townshi  | p l        | Range      | Lot Idn | Feet from the | North/South line | Feet from the | East/West line | County |
|-----------------|---------|----------|------------|------------|---------|---------------|------------------|---------------|----------------|--------|
| D               | 5       | 26-      | $S \mid 2$ | 29-E       |         | 200           | NORTH            | 1254          | WEST           | EDDY   |
| Dedicated Acres | Joint o | r Infill | Consol     | lidation ( | ode Or  | der No.       |                  |               |                |        |
| 560             |         |          |            |            |         |               |                  |               |                |        |

NO ALLOWABLE WILL BE ASSIGNED TO THIS COMPLETION UNTIL ALL INTERESTS HAVE BEEN CONSOLIDATED OR A NON-STANDARD UNIT HAS BEEN APPROVED BY THE DIVISION

Hambone Federal Com 704H, 705H, 706H Section 8-T26S-R29E, Eddy County, NM.