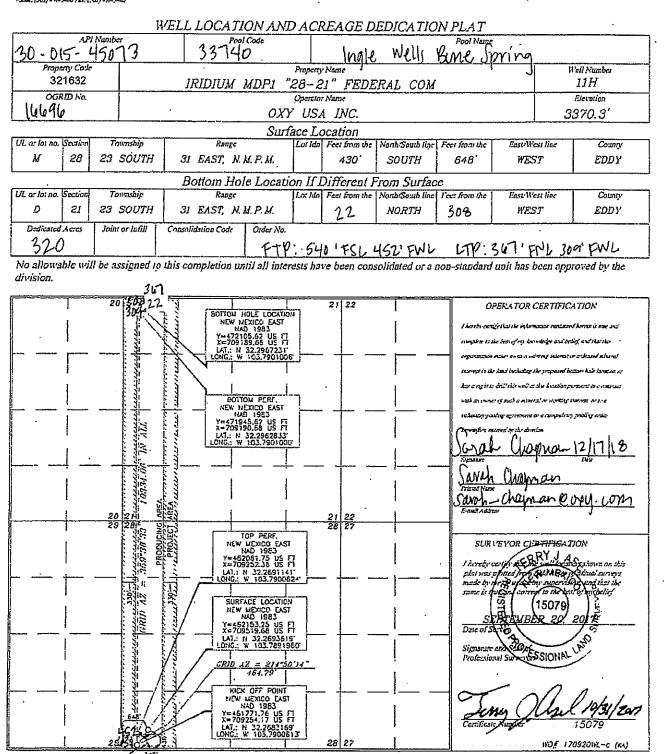

#### POOL: INGLE WELLS;BONE SPRING (33740)

50% SCHEDULE "B" (NMNM38464) & 50% SCHEDULE "B" (NMNM40659)

| Well Name                                                            | API          | Surface<br>Location | EST DATE<br>ONLINE | Est. Oil<br>(BOPD) | Est.<br>Gravity<br>API | Est. Gas<br>(MSCFD) | Est.<br>BTU/cf    | Est. Water<br>(BWPD) |
|----------------------------------------------------------------------|--------------|---------------------|--------------------|--------------------|------------------------|---------------------|-------------------|----------------------|
| IRIDIUM MDP1 28-21 FED COM 001H                                      | 30-015-45242 | D-33-235-31E        | May-2019           | 2310               | 43.15                  | 3048                | 1204              | 2845                 |
| IRIDIUM MDP1 28-21 FED COM 002H                                      | 30-015-45243 | D-33-235-31E        | May-2019           | 1425               | 43.15                  | 1815                | 1248              | 2957                 |
| IRIDIUM MDP1 28-21 FED COM 003H                                      | 30-015-45244 | C-33-23S-31E        | May-2019           | 2056               | 43.15                  | 2447                | 1322              | 4696                 |
| IRIDIUM MDP1 28-21 FED COM 004H                                      | 30-015-45245 | C-33-235-31E        | May-2019           | 2690               | 43.15                  | 3761                | 1306              | 2518                 |
| IRIDIUM MDP1 28-21 FED COM 005H                                      | 30-015-45246 | A-33-23S-31E        | May-2019           | 1981               | 43.15                  | 2435                | 1215              | 3896                 |
| IRIDIUM MDP1 28-21 FED COM 006H                                      | 30-015-45247 | A-33-23S-31E        | Jun-2019           | 3080               | 42.2                   | 3222                | 1327              | 5897                 |
| RIDIUM MDP1 28-21 FED COM 011H                                       | 30-015-45073 | M-28-235-31E        | Dec-2018           | 1103               | 45.1                   | 1261                | 1352              | 1822                 |
| IRIDIUM MDP1 28-21 FED COM 021H                                      | 30-015-45074 | M-28-235-31E        | Jan-2019           | 1014               | 43.4                   | 6118                | 1149              | 1528                 |
| IRIDIUM MDP1 28-21 FED COM 041H                                      | 30-015-45075 | M-28-235-31E        | Jan-2019           | 944                | 43.4                   | 1279                | 12 <del>9</del> 8 | 3226                 |
| IRIDIUM MDP1 28-21 FED COM 172H                                      | 30-015-45248 | D-33-23S-31E        | Feb-2020           | 614                | 44                     | 1371                | 1300              | 1973                 |
| IRIDIUM MDP1 28-21 FED COM 174H                                      | 30-015-45332 | C-33-23S-31E        | Feb-2020           | 614                | 44                     | 1371                | 1300              | 1973                 |
| POOL: WC-015 G-08 S233135D;WOLFC<br>50% SCHEDULE "B" (NMNM38464) & ! | • •          | " (NMNM406          | 59)                |                    |                        |                     |                   |                      |
| IRIDIUM MDP1 28-21 FED COM 171H                                      | 30-015-45076 | M-28-235-31E        | Dec-2018           | 1072               | 45.1                   | 1857                | 1346              | 2475                 |
| RIDIUM MDP1 28-21 FED COM 173H                                       | 30-015-45249 | C-33-23S-31E        | Feb-2020           | 1192               | 44.4                   | 2932                | 1325              | 3022                 |
| RIDIUM MDP1 28-21 FED COM 175H                                       | 30-015-45333 | A-33-235-31E        | Feb-2020           | 1192               | 44.4                   | 2932                | 1325              | 3022                 |
|                                                                      |              |                     | 1                  |                    | 1                      | 1                   |                   |                      |