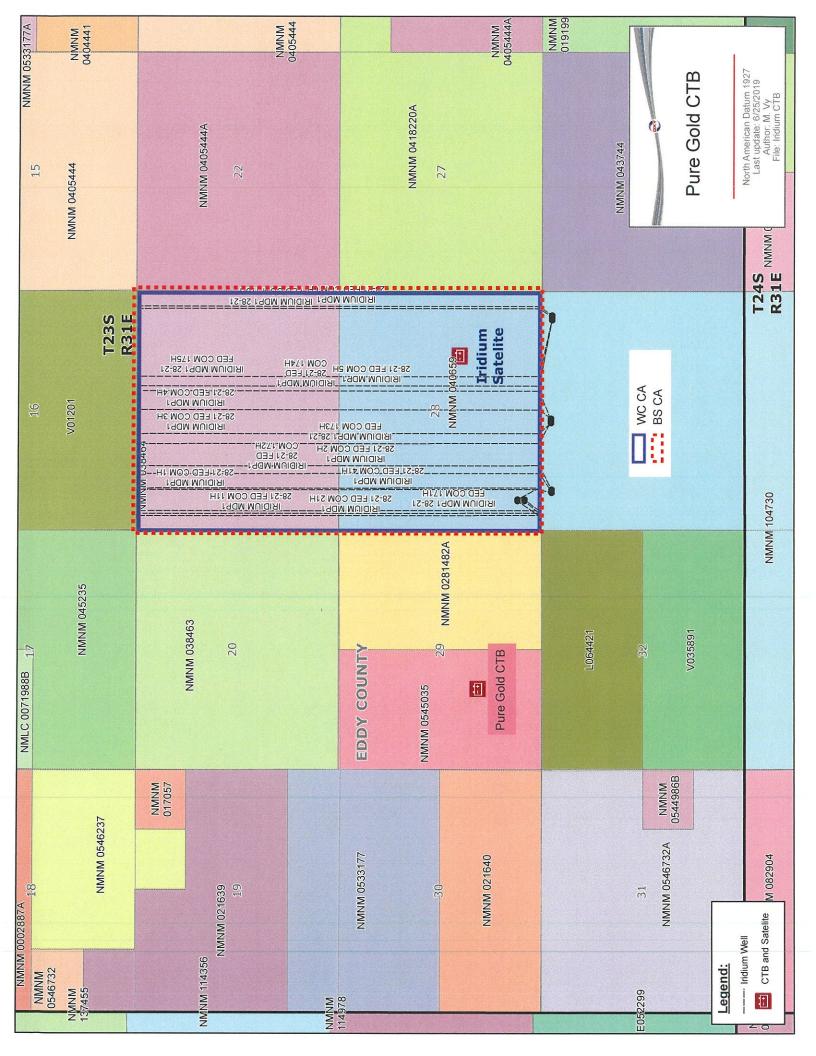

OXY USA INC. requests approval to amend previously approved permit (Order PLC 539) for the Pure Gold Battery – previously referred to as the Iridium CTB (K-29-23S-31E). This amendment seeks to include an additional sales point at the Iridium Satellite.

Due to additional capacity needs, the Iridium Satellite (J-28-23S-31E) will be constructed in addition to the Pure Gold CTB. This will allow the following Iridium MDP 28-21 FED COM wells to flow to the Satellite (see below), prior to utilizing the Pure Gold CTB. The oil, gas, and water will be separated at the Iridium Satellite. The gas will be sold at the Satellite and the oil and water streams will flow to the Pure Gold CTB to combine with other Iridium MDP1 28-21 Fed Com Wells (Train 1). Please see updated facility diagram.

#### Iridium Satellite:

Due to additional capacity needs, the Iridium Satellite (J-28-23S-31E) will be constructed in addition to the Pure Gold CTB. This will allow some Iridium MDP1 28-21 FED COM wells to flow to the Satellite, prior to utilizing the Pure Gold CTB. The oil, gas, and water will be separated at the Iridium Satellite. The gas will be sold at the Satellite and the oil and water streams will flow to the Pure Gold CTB to combine with other Iridium MDP1 28-21 FED COM wells (Train 1). Please see updated facility diagram.

#### **Additional Application Components:**

The flow of production is shown in detail on the enclosed facility diagram. Also enclosed is a map detailing the lease boundaries, well and battery locations.