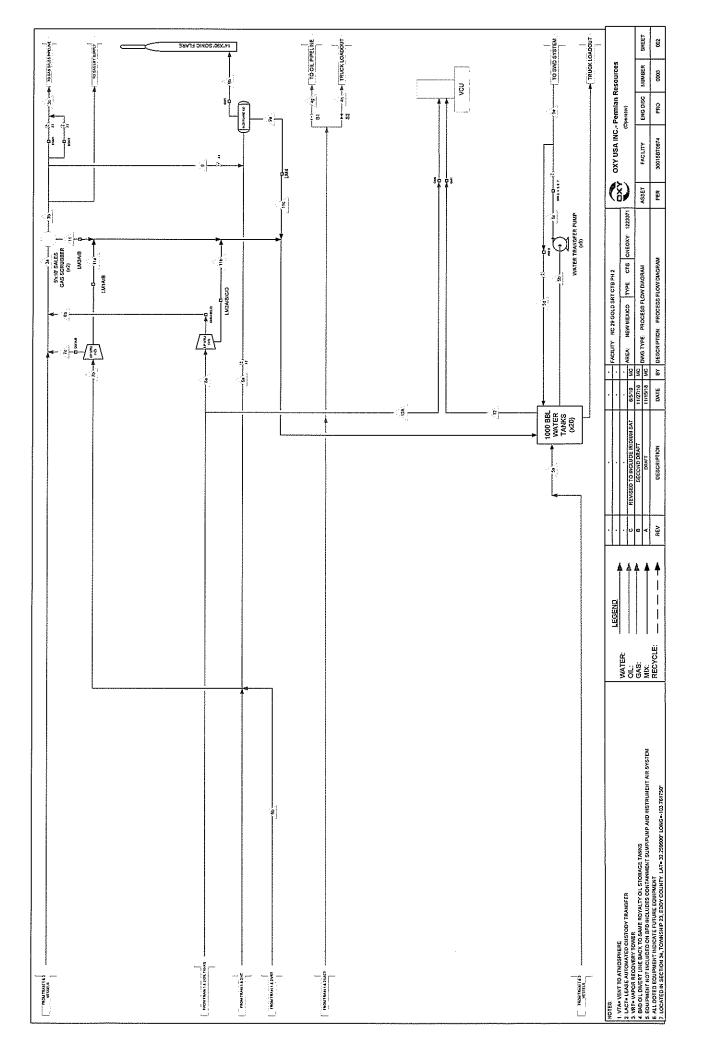

VRU gas will be allocated to each well using the theoretical oil volume from each individual well test.

All water from the Pure Gold Battery will be sent to the Sand Dunes Water Disposal System.

\*Meter number to be submitted upon installation. The oil and gas meters will be calibrated on a regular basis per API, NMOCD and BLM specifications.

#### **Additional Application Components:**

The flow of production is shown in detail on the enclosed facility diagram. Also enclosed is a map detailing the lease boundaries, well and battery locations.