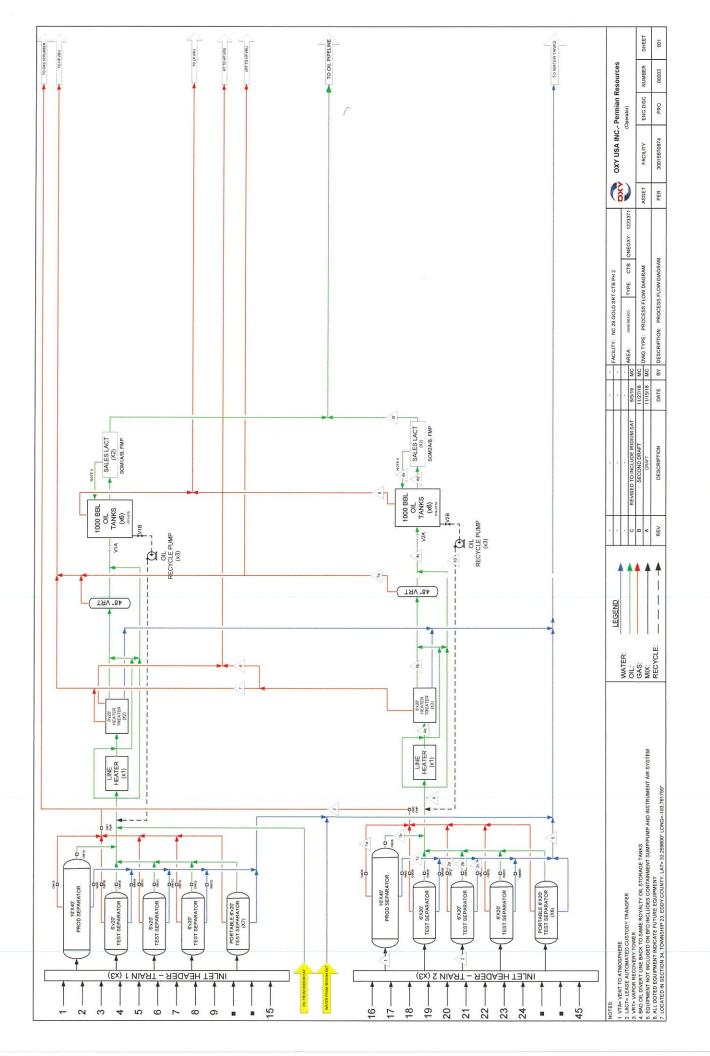

#### Gold CTB:

For both Facility Trains (Train #2 is filed as a separate application), production is sent through a 10' X 40' three-phase production separator. Oil production flows through a line heaters then two 8' X 20' heater treaters before being sent to a 4' vapor recovery tower. It then flows to six oil storage tanks before being pumped through two LACT meters S/N\*, which will serve as the gas FMP for the purpose of royalty payment, and sent to the oil sales line. A truck load FMP will be set up at the facility for use as back-up in the event of a LACT meter failure.

Oil production will be allocated back to each well based on well test. For testing purposes, the facility will be equipped with three permanent 6' x 20' three-phase test separators. Each test vessel will be equipped with oil turbine meters ( $S/N^*$ ), gas orifice meters ( $S/N^*$ ) and water turbine meters. In addition, the facility is equipped to add portable 6' X 20' three-phase test separators. Any portable test separator will be equipped with an oil turbine meter ( $S/N^*$ ), gas orifice meter.

Gas production from all wells will be combined after the production and test separators. It will then flow through an orifice meter S/N\*, which will serve as the gas FMP for the purpose of royalty payment, then sent to sales.

#### **Additional Application Components:**

The flow of production is shown in detail on the enclosed facility diagram. Also enclosed is a map detailing the lease boundaries, well and battery locations.