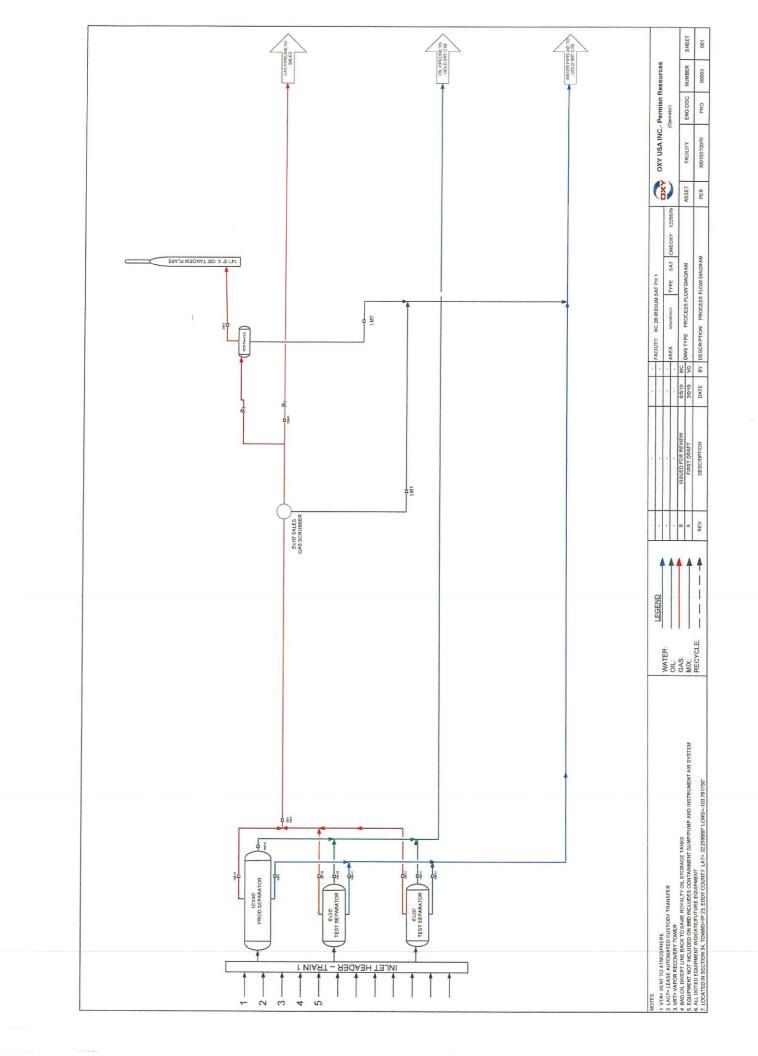

#### Gold CTB:

For both Facility Trains (Train #2 is filed as a separate application), production is sent through a 10' X 40' three-phase production separator. Oil production flows through a line heaters then two 8' X 20' heater treaters before being sent to a 4' vapor recovery tower. It then flows to six oil storage tanks before being pumped through two LACT meters S/N\*, which will serve as the gas FMP for the purpose of royalty payment, and sent to the oil sales line. A truck load FMP will be set up at the facility for use as back-up in the event of a LACT meter failure.

Oil production will be allocated back to each well based on well test. For testing purposes, the facility will be equipped with three permanent 6' x 20' three-phase test separators. Each test vessel will be equipped with oil turbine meters ( $S/N^*$ ), gas orifice meters ( $S/N^*$ ) and water turbine meters. In addition, the facility is equipped to add portable 6' X 20' three-phase test separators. Any portable test separator will be equipped with an oil turbine meter ( $S/N^*$ ), gas orifice meter.

Gas production from all wells will be combined after the production and test separators. It will then flow through an orifice meter S/N\*, which will serve as the gas FMP for the purpose of royalty payment, then sent to sales.

VRU gas will be allocated to each well using the theoretical oil volume from each individual well test.

All water from the Pure Gold Battery will be sent to the Sand Dunes Water Disposal System.

\*Meter number to be submitted upon installation. The oil and gas meters will be calibrated on a regular basis per API, NMOCD and BLM specifications.

#### **Additional Application Components:**

The flow of production is shown in detail on the enclosed facility diagram. Also enclosed is a map detailing the lease boundaries, well and battery locations.