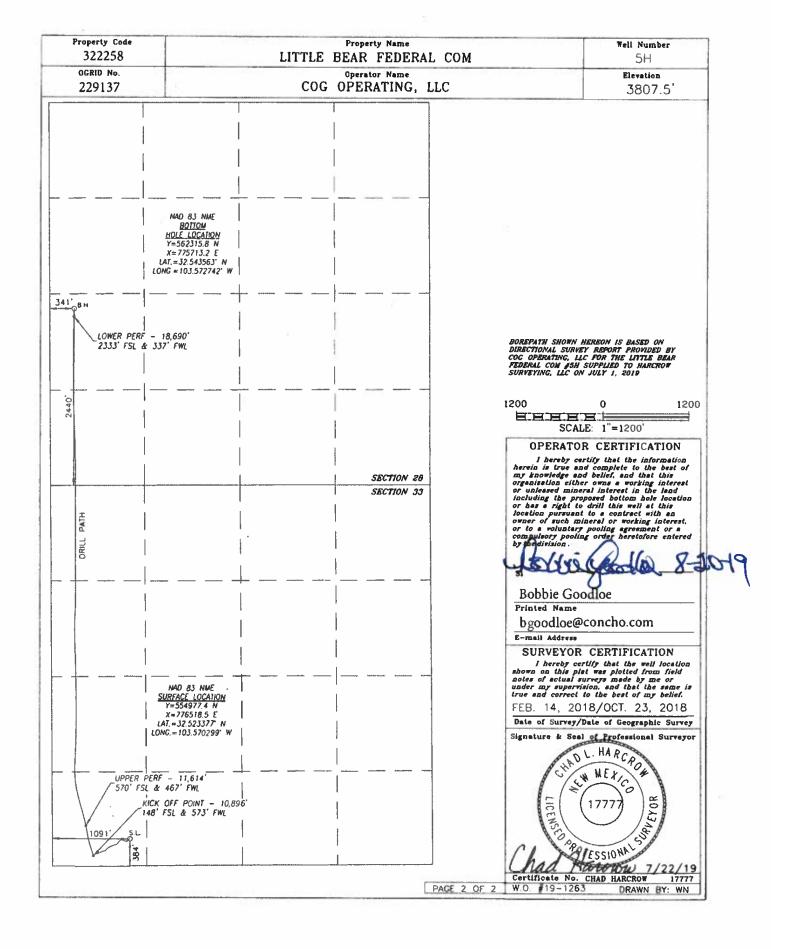

Berry; Bone Spring, N

SHL: 384' FSL 1091' FWL, Ut. B, Sec. 33-T20S-R34E BHL: 2440' FSL 341' FWL, Ut. L, Sec. 28-T20S-R34E

Lea County, NM