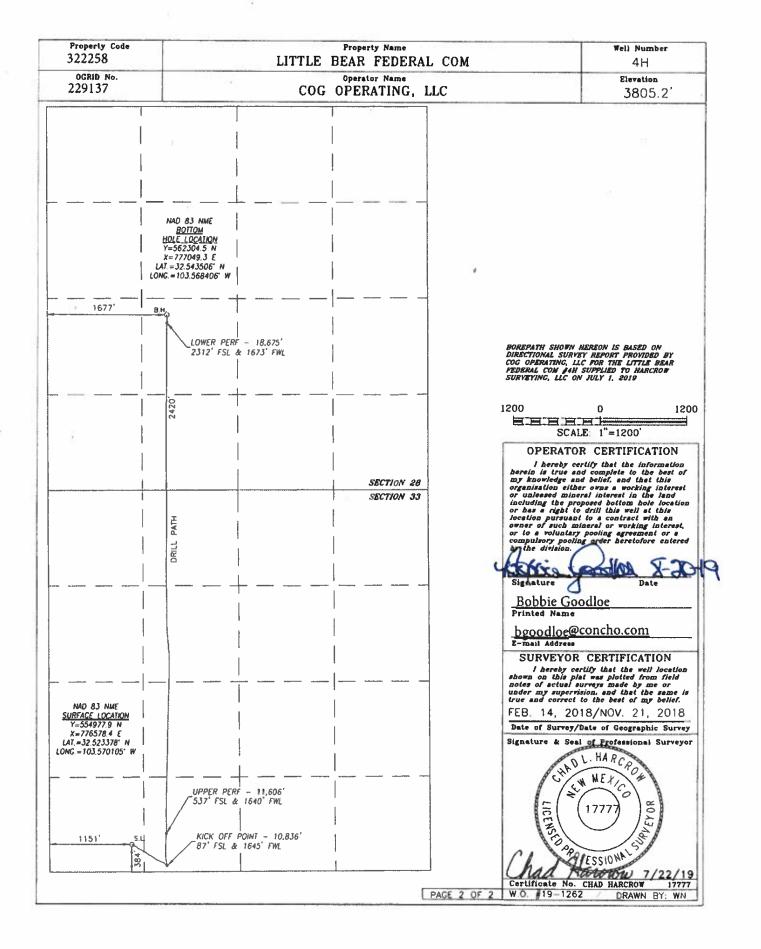

Little Bear Federal Com #4H

API# 30-025-45100 Berry; Bone Spring, N

SHL: 384' FSL 1151' FWL, Ut. M, Sec. 33-T20S-R34E

BHL: 2420' FSL 1677' FWL, Ut. K, Sec. 28-T20S-34E

Lea County, NM

Little Bear Federal Com #9H

DISTRICT IV 1820 S. ST. FRANCIS DR. SANTA FE. NM 87605 Phone: (505) 476-3460 Fax: (505) 478-3462

☐ AMENDED REPORT

|                            | WELL LOCATION AND ACREAGE DEDICATION PLA           | Г                    |  |  |  |
|----------------------------|----------------------------------------------------|----------------------|--|--|--|
| API Number<br>30-025-45100 | Pool Code Pool Name 5535 Berry; Bone Spring, North |                      |  |  |  |
| Property Code<br>322258    | Property Name LITTLE BEAR FEDERAL COM              | Well Number<br>4⊢    |  |  |  |
| ogrid No.<br>229137        | Operator Name COG OPERATING, LLC                   | Elevation<br>3805.2' |  |  |  |

### Surface Location

| UL or lot No. | Section    | Township | Range | Lot Idn | Feet from the | North/South line | Feet from the | East/West line | County |
|---------------|------------|----------|-------|---------|---------------|------------------|---------------|----------------|--------|
| М             | <b>3</b> 3 | 20-S     | 34-E  |         | 384           | SOUTH            | 1151          | WEST           | LEA    |