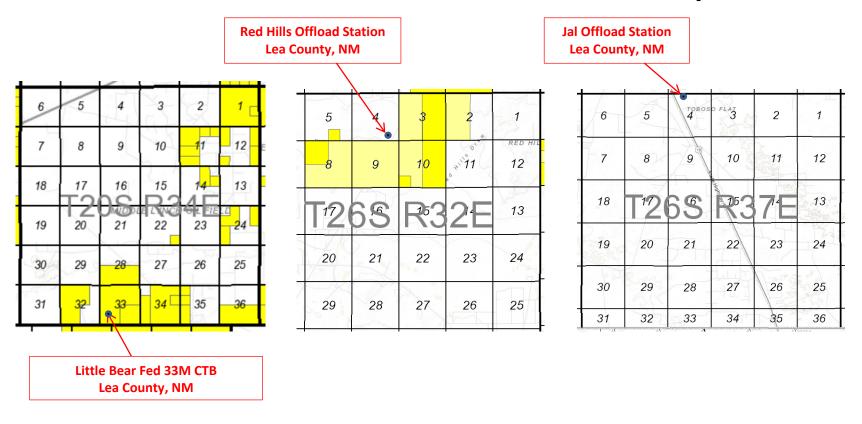

### Oil Production:

Coriolis meters will be utilized for oil measurement on the downstream side of the heater treater vessels for each production train. These meters will act as allocation and will be proven as per API, NMOCD, and BLM specs upon initial installation. In addition to the on-lease measurement, the oil production from these wells may also be transported by truck to either the Red Hills Offload Station, located in Unit O, Section 4-T26S-R32E, or the Jal Offload Station, located in Unit D, Section 4-T26S-R37E, Lea County in the event the CTB on lease is over capacity or in the case of battery or pipeline repairs. In this case the oil will remain segregated and will be measured by lact meter when offloading at said stations.