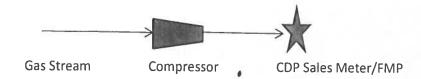

Attachment No. 7 presents a summary of the equipment and facilities that are currently installed for the gathering system. Dugan Production has drilled and currently operates 3 SWD wells, the Turks Toast #4, Big Field #9 and the Molly Pitcher #4. Field gas is used at these wells to power the pumps needed to dispose of produced water. In addition to the wells Dugan operates two water transfer stations. These water transfer stations make it mechanically possible for water to be transported via pipeline over great distances that would otherwise have to be trucked from storage tanks to SWD wells. These facilities use field fuel to power water pumps to move the systems produced water. Dugan also operates three compressors on the system; the Monte Carlo, the Pinon Mesa and the Centennial compressor. The three machines are powered by field fuel as well. The volumes of gas used will be included in the attachment for the purposes of applying for beneficial off-lease fuel use.