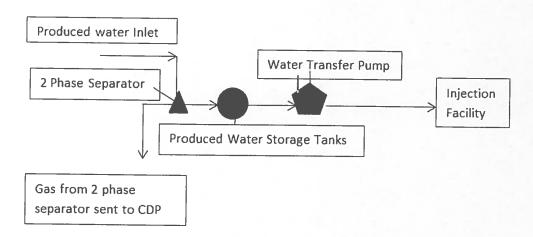

Attachment No. 7 presents a summary of the equipment and facilities that are currently installed for the gathering system. Dugan Production has drilled and currently operates 3 SWD wells, the Turks Toast #4, Big Field #9 and the Molly Pitcher #4. Field gas is used at these wells to power the pumps needed to dispose of produced water. In addition to the wells Dugan operates two water transfer stations. These water transfer stations make it mechanically possible for water to be transported via pipeline over great distances that would otherwise have to be trucked from storage tanks to SWD wells. These facilities use field fuel to power water pumps to move the systems produced water. Dugan also operates three compressors on the system; the Monte Carlo, the Pinon Mesa and the Centennial compressor. The three machines are powered by field fuel as well. The volumes of gas used will be included in the attachment for the purposes of applying for beneficial off-lease fuel use.