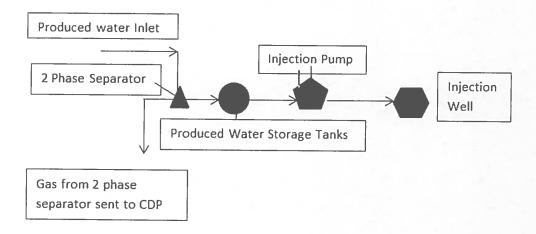

Attachment No. 7 presents a summary of the equipment and facilities that are currently installed for the gathering system. Dugan Production has drilled and currently operates 3 SWD wells, the Turks Toast #4, Big Field #9 and the Molly Pitcher #4. Field gas is used at these wells to power the pumps needed to dispose of produced water. In addition to the wells Dugan operates two water transfer stations. These water transfer stations make it mechanically possible for water to be transported via pipeline over great distances that would otherwise have to be trucked from storage tanks to SWD wells. These facilities use field fuel to power water pumps to move the systems produced water. Dugan also operates three compressors on the system; the Monte Carlo, the Pinon Mesa and the Centennial compressor. The three machines are powered by field fuel as well. The volumes of gas used will be included in the attachment for the purposes of applying for beneficial off-lease fuel use.