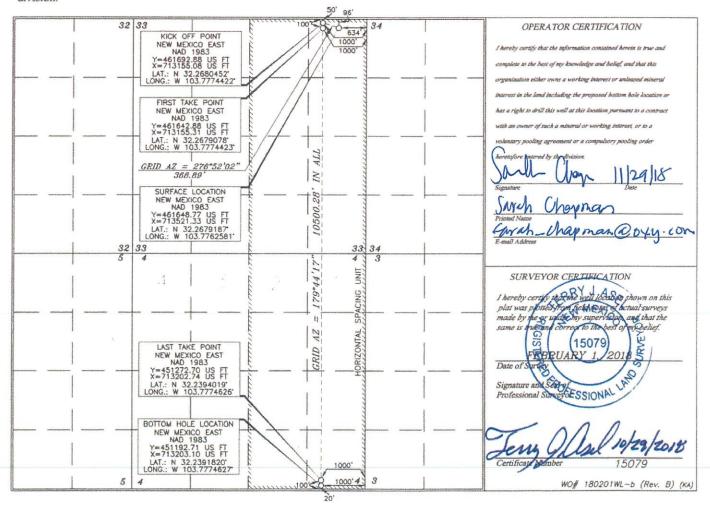

TION PLAT API Number Pool Code 740 30-015-4 5393 Property Code Property Name Well Number 5HSTERLING SILVER MDP1 "33-4" FEDERAL COM OGRID No. Elevation Operator Name 6696 OXY USA INC. 3400.6 Surface Location UL or lot no. Section Township Range Lot Idn Feet from the North/South line Feet from the East/West line County 33 23 SOUTH 31 EAST, N.M.P.M. 96' NORTH A 634' EAST EDDYBottom Hole Location If Different From Surface UL or lot no. Section Township Lot Idn Feet from the North/South line Feet from the East/West line County 4 24 SOUTH 31 EAST, N.M.P.M. 20' SOUTH 1000' EAST EDDY Dedicated Acres Joint or Infill Consolidation Code Order No. 640

No allowable will be assigned to this completion until all interests have been consolidated or a non-standard unit has been approved by the division.



District J
1035 N. French Dr., Hobbs, NM 88240
Photon: (573) 393-6161 Pax: (573) 393-6720
District II.
811 S. First St., Artesia, NM 88210
Photon: (573) 748-1283 Pax: (573) 748-9720
District III.
1000 Rb Branco Road, Astee, NM 87410
Photon: (503) 334-6178 Pax: (503) 334-6170
District IV.
1220 S. St. Francis Dr., Sanot Fe, NM 87505
Phone: (505) 476-3460 Fax: (505) 476-3462

## State of New Mexico Energy, Minerals & Natural Resources Department OIL CONSERVATION DIVISION 1220 South St. Francis Dr. Santa Fe, NM 87505

Form C-102 Revised August 1, 2011 Submit one copy to appropriate District Office



|                                                                                                                |