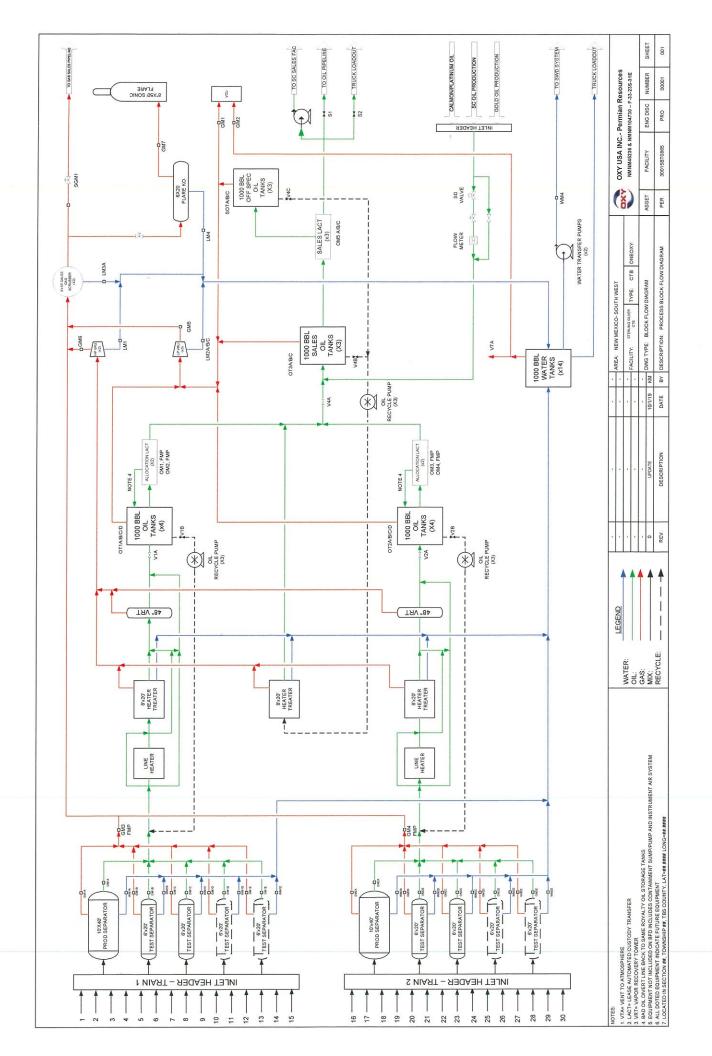

#### **Process Description:**

For each Facility Train, production is sent through a 10' X 40' three-phase production separator. Oil production flows through a line heater then to an 8' X 20' heater treater before being sent to a 4' vapor recovery tower. Oil then flows to four oil storage tanks before being pumped through one of two LACT meters S/N\*, which will serve as the FMP's for BLM royalty payments. Oil from both trains then combines and routes to three oil storage tanks before being pumped through one of three LACT meters S/N\*, which will serve as Oxy's sales point. Off specification oil can be routed to one of three oil tanks which can then be rerouted to an 8' x 20' heater treater if necessary. Otherwise, the oil is sent to sales. A truck load FMP will be set up at the Facility for use as back-up in the event of a LACT meter failure.

Oil and gas production will be allocated back to each well based on well test. For testing purposes, each Train will be equipped with two permanent 8'  $\times$  20' three-phase test separators. Each test vessel will be equipped with oil turbine meters (S/N\*), gas orifice meters (S/N\*) and water turbine meters. In addition, each Train is equipped to add up to two portable 6'  $\times$  20' three-phase test separators. Any portable test separator will be equipped with an oil turbine meter (S/N\*), gas orifice meter (S/N\*) and water turbine meter.

\*Meter number to be submitted upon installation. The oil and gas meters will be calibrated on a regular basis per API, NMOCD and BLM specifications.

Gas production from all wells at each Train will be combined after the production and test separators. It will then flow through an orifice meter S/N\*, which will serve as the gas FMP for that Train for the purpose of BLM royalty payment, then sent to one of two  $5' \times 10'$  gas scrubbers, and then sent to sales.

All water from the Sterling Silver CTB will be sent to the Sand Dunes Water Disposal System.

\*Meter number to be submitted upon installation. The oil and gas meters will be calibrated on a regular basis per API, NMOCD and BLM specifications.

#### **Additional Application Components:**

The flow of production is shown in detail on the enclosed facility diagram. Also enclosed is a map detailing the lease boundaries, well and battery locations.