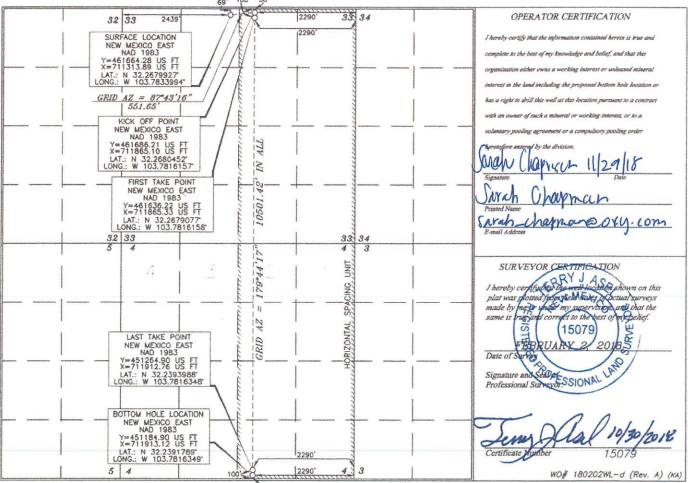

| interest in the | e land including the ; | proposed bott   | tom hole location or                    |



District I
1625 N. French Dr., Hobbs, Nd. 88240
Phone: (573) 393-6161 Pax. (573) 393-0720
District II.
811 S. First St., Artenia, NM 88210
Phone: (575) 748-1283 Fax: (575) 748-9720
District III
1600 Rio Branos Road, Artec, NM 87410
Phone: (503) 334-6178 Fax: (505) 334-6170
District IV.
1220 S. St. Francis Dr., Sauta Fe, NM 87505
Phone: (502) 476-3460 Fax: (205) 476-3465

## State of New Mexico Energy, Minerals & Natural Resources Department OIL CONSERVATION DIVISION 1220 South St. Francis Dr. Santa Fe, NM 87505

Form C-102 Revised August 1, 2011 Submit one copy to appropriate District Office

AMENDED REPORT

|                  |           | 1               | WELL LOCA                                      | TION AN          | DACI              | REAGE D        | EDICATIO         | NPLAT