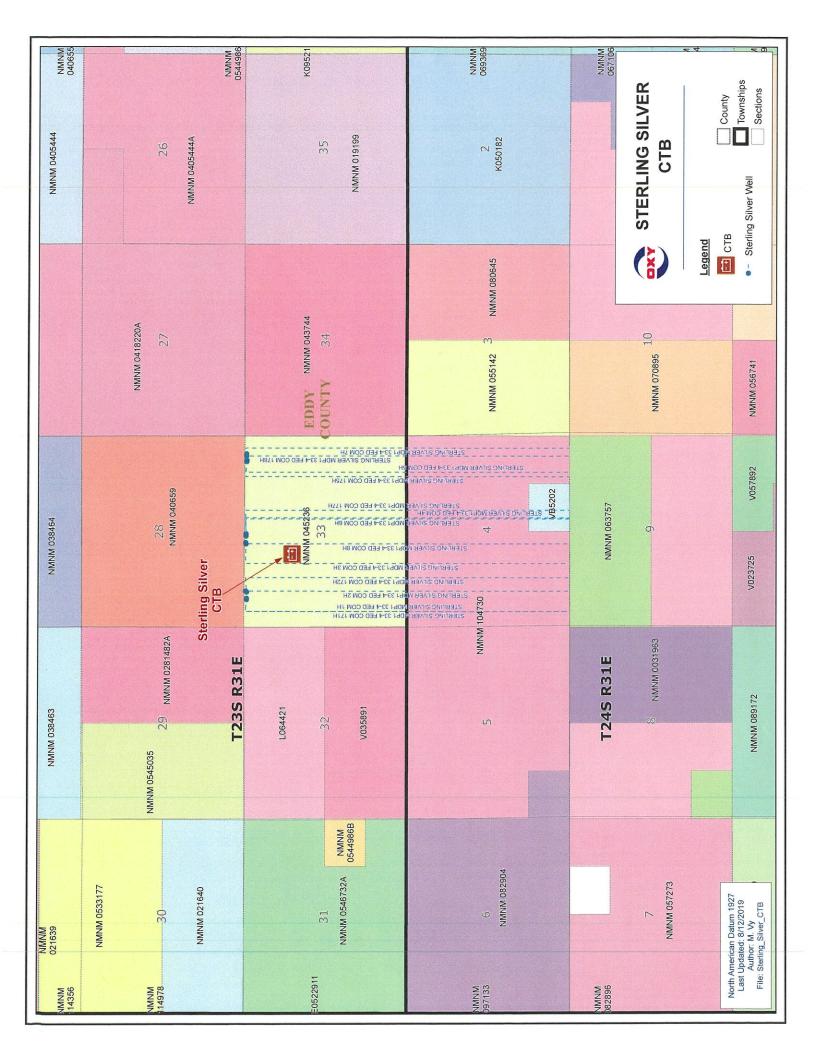

#### **Additional Application Components:**

The flow of production is shown in detail on the enclosed facility diagram. Also enclosed is a map detailing the lease boundaries, well and battery locations.