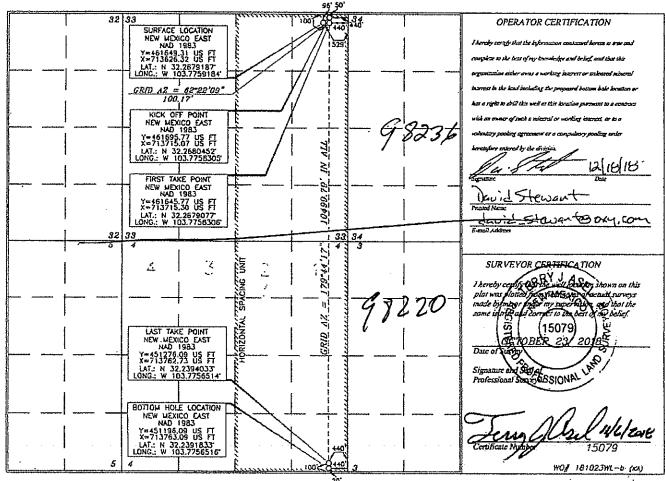

#### **Additional Application Components:**

The flow of production is shown in detail on the enclosed facility diagram. Also enclosed is a map detailing the lease boundaries, well and battery locations.