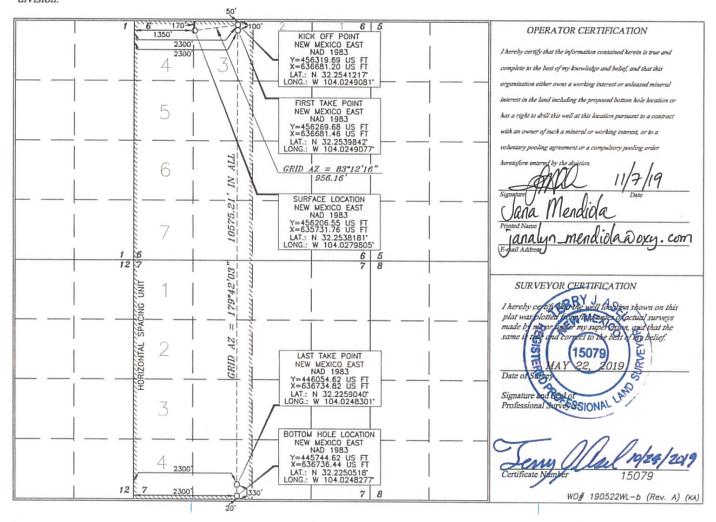

### **OXY USA Inc**

5 Greenway Plaza, Suite 110 Houston, TX 77046-0521

November 12, 2019

New Mexico Oil Conservation Division 1220 South St. Francis Dr. Santa Fe, NM 87505

Attention: Leonard Lowe

Re:

Application for Administrative Approval of Non-Standard Location Radius CC 6-7 Federal Com 52H – Purple Sage Wolfcamp Surface – 170' FNL 1350' FWL Unit C Sec 6 T24S R29E First Take Point – 100' FNL 2300' FWL Unit C Sec 6 T24S R29E Last Take Point – 330' FSL 2300' FWL Unit N Sec 7 T24S R29E Bottom Hole – 20' FSL 2300' FWL Unit N Sec 7 T24S R29E Eddy County, New Mexico

Dear Mr. Lowe:

OXY USA Inc. respectfully requests administrative approval of a non-standard location on the Radius CC 6-7 Federal Com 52H well, API Number-30-015-Pending, Property Code-Pending. The #52H well is proposed to be completed in the Purple Sage Wolfcamp pool, Pool Code 98220 which has special pool rules specifying the completed interval must be located 330 feet from the exterior boundary of the applicable spacing unit. The proposed completed interval is projected as follows:

First Take Point – 100' FNL 2300' FWL Unit C Sec 6 T24S R29E Last Take Point – 330' FSL 2300' FWL Unit N Sec 7 T24S R29E Bottom Hole – 20' FSL 2300' FWL Unit N Sec 7 T24S R29E

The Horizontal Spacing Unit is the W/2 of Section 6 and Section 7 located in T24S R29E. The adjoining units towards which the unorthodox location encroaches are located in T23S R29E, Section 31 - Units C, D, E, F, K, L, M, N and T23S R29E, Section 30 - Units C, D, E, F, K, L, M, N.

Surface – 170' FNL 1350' FWL Unit C Sec 6 T24S R29E First Take Point – 100' FNL 2300' FWL Unit C Sec 6 T24S R29E Last Take Point – 330' FSL 2300' FWL Unit N Sec 7 T24S R29E Bottom Hole – 20' FSL 2300' FWL Unit N Sec 7 T24S R29E

AMENDED REPORT

WELL LOCATION AND ACREAGE DEDICATION PLAT

| 30-015- API Number |         |                 | 982                | 1 Code                          | Purple Sage Wolfa |               |                  | amp           |                    |                   |        |
|--------------------|---------|-----------------|--------------------|---------------------------------|-------------------|---------------|------------------|---------------|--------------------|-------------------|--------|
|                    |         |                 |                    | Property Name  6_7" FEDERAL COM |                   |               |                  |               | Well Number<br>52H |                   |        |
| 0GRID No.<br>[6696 |         |                 |                    | Operator Name OXY USA INC.      |                   |               |                  |               |                    | Elevation 2958.9' |        |
|                    |         |                 |                    | Surfa                           | ace Lo            | ocation       |                  |               |                    |                   |        |
| UL or lot no.      | Section | Township        | Range              |                                 | Lot Idn           | Feet from the | North/South line | Feet from the | East/West line     |                   | County |
| 3                  | 6       | 24 SOUTH        | 29 EAST, N         | М.Р.М.                          |                   | 170'          | NORTH            | 1350'         | WEST               |                   | EDDY   |
|                    |         |                 | Bottom Ho          | le Locatio                      | on If I           | Different I   | From Surfac      | e             |                    |                   |        |
| UL or lot no.      | Section | Township        | Range              |                                 | Lot Idn           | Feet from the | North/South line | Feet from the | East/West line     |                   | County |
| N                  | 7       | 24 SOUTH        | 29 EAST, N         | М.Р.М.                          |                   | 20'           | SOUTH            | 2300'         | WEST               |                   | EDDY   |
| Dedicated<br>G40   |         | Joint or Infill | Consolidation Code | Order No.                       |                   |               |                  |               |                    |                   |        |

No allowable will be assigned to this completion until all interests have been consolidated or a non-standard unit has been approved by the division.

| Intent X As Drilled                                             |                        |             |                 |                    |         |                |              |
|-----------------------------------------------------------------|------------------------|-------------|-----------------|--------------------|---------|----------------|--------------|
| API # 30-015-Pending                                            |                        |             |                 |                    |         |                |              |
| Operator Name: OXY USA Inc.                                     | Property N<br>Radius C |             |                 | Well Number<br>52H |         |                |              |
| Kick Off Point (KOP)                                            |                        |             |                 |                    |         |                |              |
| UL Section Township Range C 6 24S 29E                           | Lot Feet 50            | From N      | I/S Feet 230    |                    | m E/W   | County         |              |
| Latitude<br>32.2541217                                          | itude<br>4.0249081     | ude         |                 |                    |         | NAD83          |              |
| First Take Point (FTP)                                          |                        |             |                 |                    |         |                |              |
| UL Section Township Range C 6 24S 29E                           | Lot Feet<br>100        | From N      | I/S Feet<br>230 |                    | m E/W   | County<br>EDDY |              |
| Latitude<br>32.2539842                                          | tude<br>4.0249077      |             |                 |                    | NAD83   |                |              |
| Last Take Point (LTP)                                           |                        |             |                 |                    |         |                |              |
| ULSectionTownshipRangeN724S29E                                  | Lot Feet<br>330        |             |                 |                    |         |                |              |
| Latitude<br>32.2259040                                          | ude NAI<br>0248301 NA  |             |                 |                    | D83     |                |              |
| Is this well the defining well for the Horizontal Spacing Unit? |                        |             |                 |                    |         |                |              |
| ls this well an infill well?                                    |                        |             |                 |                    |         |                |              |
| If infill is yes please provide API if                          | available, Op          | erator Name | and well n      | umber for          | Definin | ng well fo     | r Horizontal |
| API#                                                            |                        |             |                 |                    |         |                |              |
| Operator Name:                                                  |                        | Property N  | ame:            |                    |         |                | Well Number  |