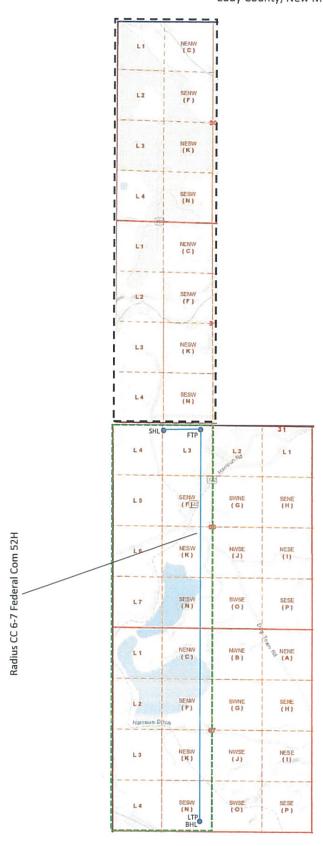

First Take Point – 100' FNL 2300' FWL Unit C Sec 6 T24S R29E Last Take Point – 330' FSL 2300' FWL Unit N Sec 7 T24S R29E Bottom Hole – 20' FSL 2300' FWL Unit N Sec 7 T24S R29E

The Horizontal Spacing Unit is the W/2 of Section 6 and Section 7 located in T24S R29E. The adjoining units towards which the unorthodox location encroaches are located in T23S R29E, Section 31 - Units C, D, E, F, K, L, M, N and T23S R29E, Section 30 - Units C, D, E, F, K, L, M, N.

Radius CC 6-7 Federal Com 52H

T24S R29E, Section 6 – Units C, D, E, F, K L, M and N, Eddy County T24S R29E Section 7 – Units C, D, E, F, K, L, M and N, Eddy County

Dear Mr. Lowe:

Oxy USA Inc. respectfully seeks approval for a non-standard location, decreasing the first take point for Radius CC 6-7 Federal Com 52H in the Wolfcamp formation of the Purple Sage Pool from 330 feet to 100 feet. It is Oxy's responsibility as a prudent operator to maximize lateral length and minimize reserves left in the ground. Decreasing the first take point will increase this well's effective lateral length by 230 feet and increase the estimated ultimate recovery of the well by approximately 3%. Any further distance in the first take point would result in untapped reserves left in the reservoir, and waste of a resource that would otherwise go undeveloped.

Existing Horizontal Spacing Unit Section 31 (T23S-R29E) - Units C, D, E, F, K, L, M, N and Section 30 (T23S-R29E) - Units C, D, E, F, K, L, M, N

Devon Energy Production Company, LP 333 West Sheridan Avenue Oklahoma City, OK 73102-5010 7015 3430 0000 1355 0805