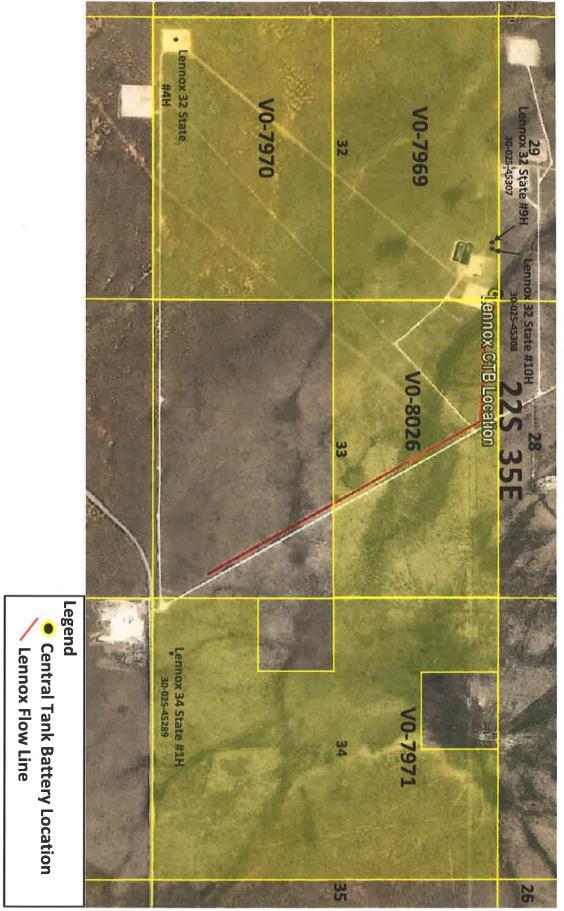

October 25th, 2019

Certified Mail - Return Receipt

Requested

See attached Exhibit Partners Address

Re: Application for Administrative Approval Off Lease Measurement

Dear Interest Owner:

This letter will serve as notice that Caza Operating LLC has requested administrative approval from the Oil and Gas Division in Santa Fe, NM for Central Tank Battery and Off-lease Measurement for the following well located in Section 34 – T22S – R34E.

Lennox 34 State # 1H API # 30-025-45289 Rock Lake; Bone Spring SHL: 240' FSL – 990' FWL Lea County, NM

The Lennox 34 State lease consist of the one well listed above. The well has a different ownership than the wells currently producing (Lennox 32 State # 9H and Lennox 32 State # 10H) into the Central Tank Battery located in Section 32-T22S-R34E. All fluids are being piped from the Lennox 34 State # 1H well directly to the Central Tank Battery (see attached plat) and then metered through a dedicated 3-phase separator for allocation and sales.

Lennox 34 State #1H
Central Tank Battery and Well Locations
with Leasehold Boundaries

DISTRICT I
1625 N French Dr., Hobbs, NM 88240
Phone: (575) 393-6161 Fax: (575) 393-0720
DISTRICT II
811 S First St., Artesia, NM 88210
Phone: (575) 748-1283 Fax: (575) 748-9720
DISTRICT III
1000 Rio Brazos Road, Aztec, NM 87410
Phone: (505) 334-6178 Fax: (505) 334-6170
DISTRICT IV
1220 S St. Francis Dr., Santa Fe, NM 87505
Phone: (505) 476-3460 Fax: (505) 476-3462