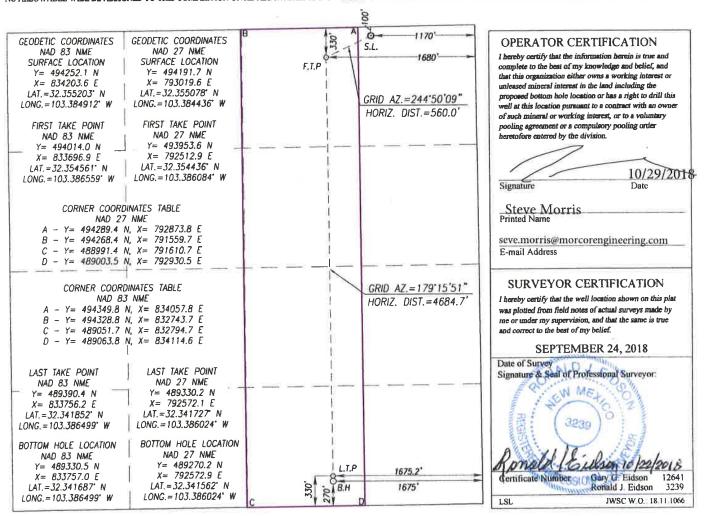

#### WELL LOCATION AND ACREAGE DEDICATION PLAT

| API Number    |         |                               |       | Pool Code  | 1                   |                    | Pool Name     | 2              |            |
|---------------|---------|-------------------------------|-------|------------|---------------------|--------------------|---------------|----------------|------------|
|               |         |                               | 24250 |            | Fea                 | therstone; Bo      | ne Spring     |                |            |
| Property C    | ode     |                               |       |            | Property Name       | е                  |               | We             | ell Number |
| 39019         |         |                               |       | LE         | NNOX 32 S           | TATE               |               |                | 9H         |
| OGRID 1       | No.     |                               |       |            | Operator Nam        | е                  |               | F              | Elevation  |
| 249099        |         |                               |       |            | 3539'               |                    |               |                |            |
|               |         |                               |       |            | Surface Locati      | on                 |               |                |            |
| UL or lot No. | Section | Township                      | Range | Lot Idn    | Feet from the       | North/South line   | Feet from the | East/West line | County     |
| Α             | 32      | 22-S 35-E 100 NORTH 1170 EAST |       |            |                     |                    | EAST          | LEA            |            |
|               |         |                               |       | Bottom Hol | e Location If Diffe | erent From Surface |               |                |            |
| UL or lot No. | Section | Township                      | Range | Lot Idn    | Feet from the       | North/South line   | Feet from the | East/West line | County     |
| 0             | 32      | 22-S                          | 35-E  |            | 270                 | SOUTH              | 1675          | EAST           | LEA        |