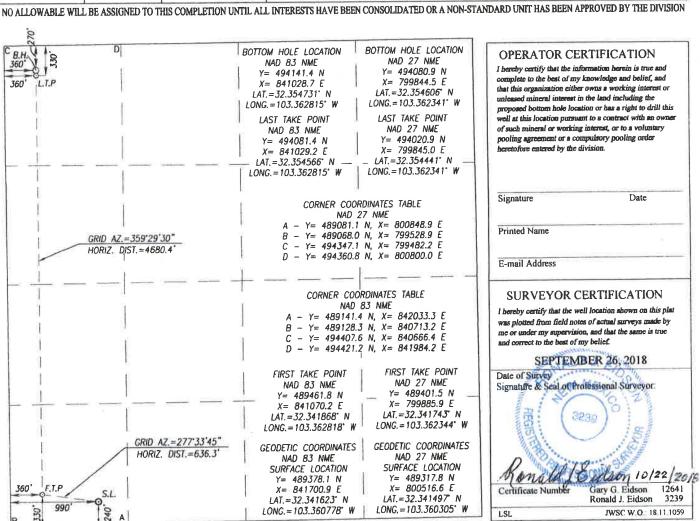

NO ALLOWABLE WILL BE ASSIGNED TO THIS COMPLETION UNTIL ALL INTERESTS HAVE BEEN CONSOLIDATED OR A NON-STANDARD UNIT HAS BEEN APPROVED BY THE DIVISION

Order No.

DISTRICT I
1625 N. French Dr., Hobbs, NM 88240
Phone: (575) 393-6161 Fax. (575) 393-0720
DISTRICT II
811 S. First St., Artesia, NM 88210
Phone: (575) 748-1283 Fax. (575) 748-9720
DISTRICT III
1000 Rio Brazos Road, Aziec, NM 87410
Phone: (505) 334-6178 Fax. (505) 334-6170
DISTRICT IV
1220 S. St. Francis Dr., Sarta Fe, NM 87505
Phone: (505) 476-3460 Fax. (505) 476-3462