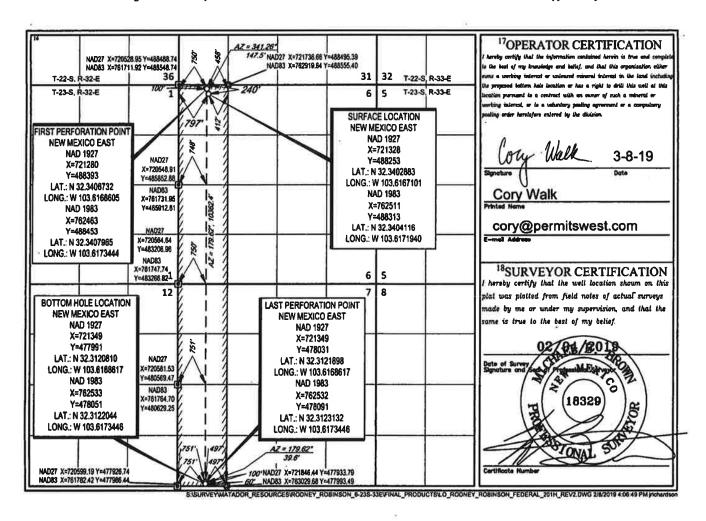

AMENDED REPORT

|                       | Kr              | V                | ELL LO        | <b>CATION</b>          | AND ACRE             | EAGE DEDICA            | TION PLAT             |                     |                    |
|-----------------------|-----------------|------------------|---------------|------------------------|----------------------|------------------------|-----------------------|---------------------|--------------------|
|                       | API Numbe       |                  |               | <sup>1</sup> Pool Code |                      | 910/41120              | <sup>3</sup> Pool Nam |                     |                    |
| 30-                   | -025- <i>46</i> | 372              |               | 98177                  |                      | NC-025 G-09            | S223332A;             | UPR WOLFO           | AMP `              |
| <sup>4</sup> Property |                 |                  |               | RODNE                  | Property Na Y ROBINS | ON FEDERAL             |                       |                     | Number             |
| 70GRID<br>2289        |                 |                  | M             | IATADOR                | Operator No PRODUCT  | me<br>ION COMPAN       | Y                     |                     | Flevation<br>1738' |
|                       |                 |                  | ************  |                        | 10 Surface Loc       | ation                  |                       | 9                   |                    |
| UL or lot no.         | Section 6       | Township<br>23-S | Range<br>33-E | Lot Idn                | Feet from the 240'   | North/South line NORTH | Feet from the 797'    | East/West line WEST | County<br>LEA      |
|                       | * 5111          |                  | 11B           | ottom Hole             | Location If Di       | fferent From Surf      | ace                   |                     |                    |
| UL or lot no.         | Section 7       | Towaship<br>23-S | Range<br>33-E | Let Ida                | Feet from the        | North/South line SOUTH | Feet from the 751'    | East/West line WEST | LEA                |