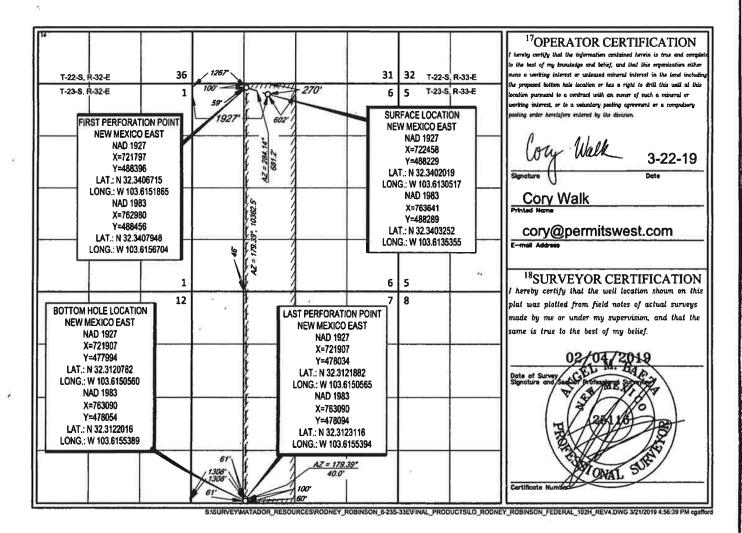

**Exhibit 2** is a C-102 for each of the wells currently permitted or drilled within the existing spacing units. None of these wells are producing and there are no available production reports.

**Exhibit 3** is a completed Application for Surface Commingling (Diverse Ownership) Form C-107-B, that includes a statement from Benjamin D. Peterson, P.E., Senior Production Engineer with Matador, identifying the facilities and the measurement devices to be utilized, a detailed schematic of the surface facilities (attachment A to the statement) and a referenced gas sample (attachment B to the statement).

AMENDED REPORT

WELL LOCATION AND ACREAGE DEDICATION PLAT Pool Code WC-025 G-09 S223332A; UPR WOLFCAMP 98177 Property Name Property Code RODNEY ROBINSON FEDERAL 202H 326002 Operator Name Elevation OGRID No. MATADOR PRODUCTION COMPANY 3731 228937

10 Surface Location

| UL or lot no. | Section | Township | Range | Lot Idn   | Feet from the    | North/South line | Feet from the | East/West line | County |
|---------------|---------|----------|-------|-----------|------------------|------------------|---------------|----------------|--------|
| C(3)          | 6       | 23-S     | 33-E  | 3         | 240'             | NORTH            | 1957'         | WEST           | LEA    |
| A             |         |          | 111   | Bottom Ho | le Location If E | ifferent From Su | rface         |                |        |

| UL or lot no. | Section<br>7  | Township<br>23-S | 33-E              | Lot Idn             | Feet from the 60' | North/South line SOUTH | Feet from the 1938' | East/West line WEST | LEA |
|---------------|---------------|------------------|-------------------|---------------------|-------------------|------------------------|---------------------|---------------------|-----|
| 320.A         | 13 Joint or 1 | ufill "Co        | ensolidation Code | <sup>15</sup> Order | No.               |                        | _                   |                     |     |