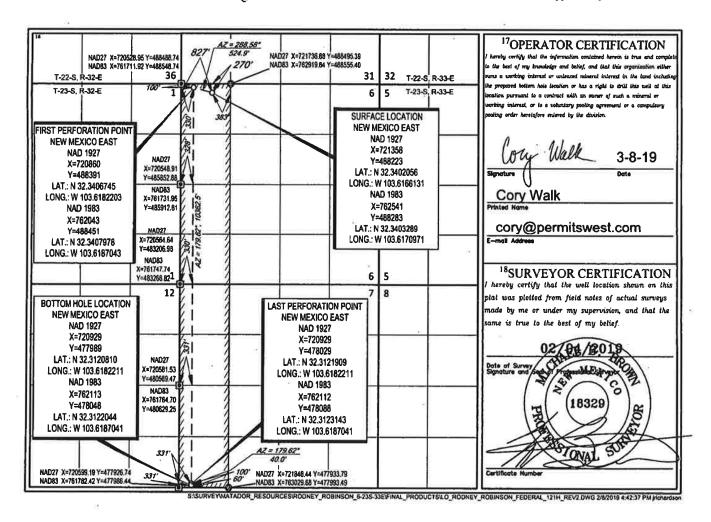

**Exhibit 2** is a C-102 for each of the wells currently permitted or drilled within the existing spacing units. None of these wells are producing and there are no available production reports.

**Exhibit 3** is a completed Application for Surface Commingling (Diverse Ownership) Form C-107-B, that includes a statement from Benjamin D. Peterson, P.E., Senior Production Engineer with Matador, identifying the facilities and the measurement devices to be utilized, a detailed schematic of the surface facilities (attachment A to the statement) and a referenced gas sample (attachment B to the statement).

AMENDED REPORT

|                       | Kr              | V                | ELL LO        | <b>CATION</b>          | AND ACRE             | EAGE DEDICA            | TION PLAT             |                     |                    |
|-----------------------|-----------------|------------------|---------------|------------------------|----------------------|------------------------|-----------------------|---------------------|--------------------|
|                       | API Numbe       |                  |               | <sup>1</sup> Pool Code |                      | 910/41120              | <sup>3</sup> Pool Nam |                     |                    |
| 30-                   | -025- <i>46</i> | 372              |               | 98177                  |                      | NC-025 G-09            | S223332A;             | UPR WOLFO           | AMP `              |
| <sup>4</sup> Property |                 |                  |               | RODNE                  | Property Na Y ROBINS | ON FEDERAL             |                       |                     | Number             |
| 70GRID<br>2289        |                 |                  | M             | IATADOR                | Operator No PRODUCT  | me<br>ION COMPAN       | Y                     |                     | Flevation<br>1738' |
|                       |                 |                  | ************  |                        | 10 Surface Loc       | ation                  |                       | 9                   |                    |
| UL or lot no.         | Section 6       | Township<br>23-S | Range<br>33-E | Lot Idn                | Feet from the 240'   | North/South line NORTH | Feet from the 797'    | East/West line WEST | County<br>LEA      |
|                       | * 5111          |                  | 11B           | ottom Hole             | Location If Di       | fferent From Surf      | ace                   |                     |                    |
| UL or lot no.         | Section 7       | Towaship<br>23-S | Range<br>33-E | Let Ida                | Feet from the        | North/South line SOUTH | Feet from the 751'    | East/West line WEST | LEA                |