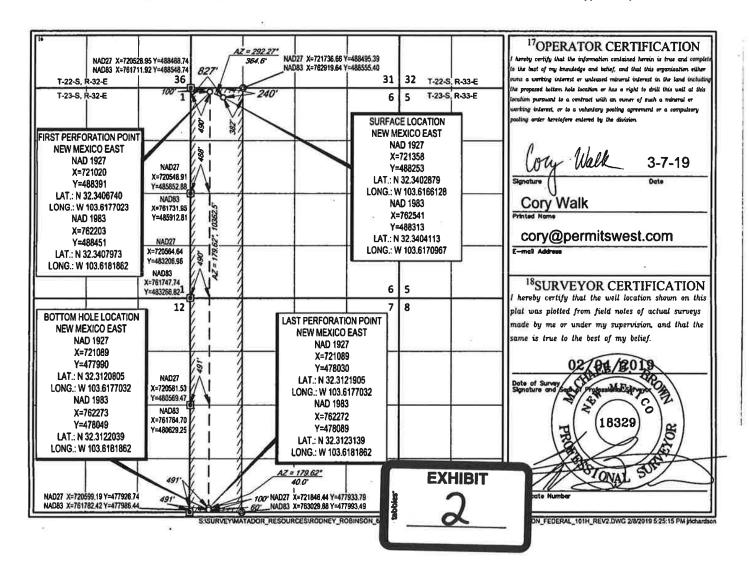

**Exhibit 2** is a C-102 for each of the wells currently permitted or drilled within the existing spacing units. None of these wells are producing and there are no available production reports.

**Exhibit 3** is a completed Application for Surface Commingling (Diverse Ownership) Form C-107-B, that includes a statement from Benjamin D. Peterson, P.E., Senior Production Engineer with Matador, identifying the facilities and the measurement devices to be utilized, a detailed schematic of the surface facilities (attachment A to the statement) and a referenced gas sample (attachment B to the statement).

District Office

AMENDED REPORT

|                                         |                        | W            | ELL LO          | CATIO                  | N AND ACR                | EAGE DEDICA        | TION PLA             | Γ              | VA          |
|-----------------------------------------|------------------------|--------------|-----------------|------------------------|--------------------------|--------------------|----------------------|----------------|-------------|
|                                         | <sup>i</sup> APl Numbe |              |                 | <sup>2</sup> Pool Code |                          |                    | <sup>3</sup> Pool Na | me             | 7-0         |
| 30-0                                    | 025- 4                 | 6371         |                 | 96228                  |                          | PRON               | IGHORN; B            | ONE SPRING     | G '         |
| Property C                              | Code                   | •            |                 |                        | <sup>5</sup> Property N  |                    |                      |                | Well Number |
| 326                                     | 002                    |              |                 | RODN                   | EY ROBINS                | ON FEDERAL         |                      |                | 121H        |
| OGRID!                                  | No.                    |              |                 |                        | <sup>5</sup> Operator N  | ame                |                      |                | Elevation   |
| 22893                                   | 7                      |              | N               | <b>AATADO</b>          | R PRODUCT                | TION COMPAN        | Y                    |                | 3738'       |
|                                         |                        | .9           |                 |                        | <sup>10</sup> Surface Lo | cation             |                      |                |             |
| UL or lot no.                           | Section                | Township     | Range           | Lot Ida                | Feet from the            | North/South line   | Feet from the        | East/West line | County      |
| D(4)                                    | 6                      | 23-S         | 33-E            | 4                      | 270'                     | NORTH              | 827'                 | WEST           | LEA         |
|                                         |                        | ,            | 11B             | ottom Ho               | le Location If D         | ifferent From Surf | ace                  |                |             |
| UL or lot no.                           | Section                | Township     | Range           | Lot Idn                | Feet from the            | North/South line   | Feet from the        | East/West line | County      |
| $M^{(4)}$                               | 7                      | 23-S         | 33-E            | 4                      | 60'                      | SOUTH              | 331'                 | WEST           | LEA         |
| <sup>12</sup> Dedicated Acres<br>294.08 | 13 Joint or            | Infil) 14Con | solidation Code | e <sup>15</sup> Ord    | er No.                   |                    |                      |                |             |