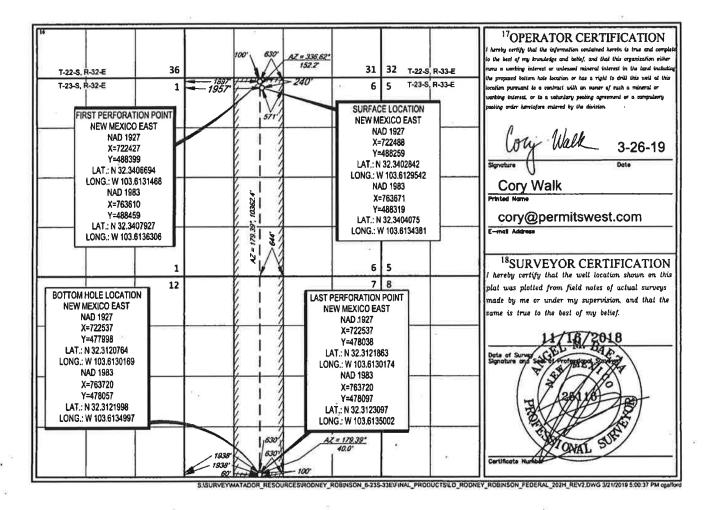

AMENDED REPORT

WELL LOCATION AND ACREAGE DEDICATION PLAT Pool Code WC-025 G-09 S223332A; UPR WOLFCAMP 98177 Property Name Property Code RODNEY ROBINSON FEDERAL 202H 326002 Operator Name Elevation OGRID No. MATADOR PRODUCTION COMPANY 3731 228937

10 Surface Location

| UL or lot no. | Section | Township | Range | Lot Idn   | Feet from the    | North/South line | Feet from the | East/West line | County |
|---------------|---------|----------|-------|-----------|------------------|------------------|---------------|----------------|--------|
| C(3)          | 6       | 23-S     | 33-E  | 3         | 240'             | NORTH            | 1957'         | WEST           | LEA    |
| A             |         |          | 111   | Bottom Ho | le Location If E | ifferent From Su | rface         |                |        |

| UL or lot no. | Section<br>7  | Township<br>23-S | 33-E              | Lot Idn             | Feet from the 60' | North/South line SOUTH | Feet from the 1938' | East/West line WEST | LEA |
|---------------|---------------|------------------|-------------------|---------------------|-------------------|------------------------|---------------------|---------------------|-----|
| 320.A         | 13 Joint or 1 | ufill "Co        | ensolidation Code | <sup>15</sup> Order | No.               |                        | _                   |                     |     |