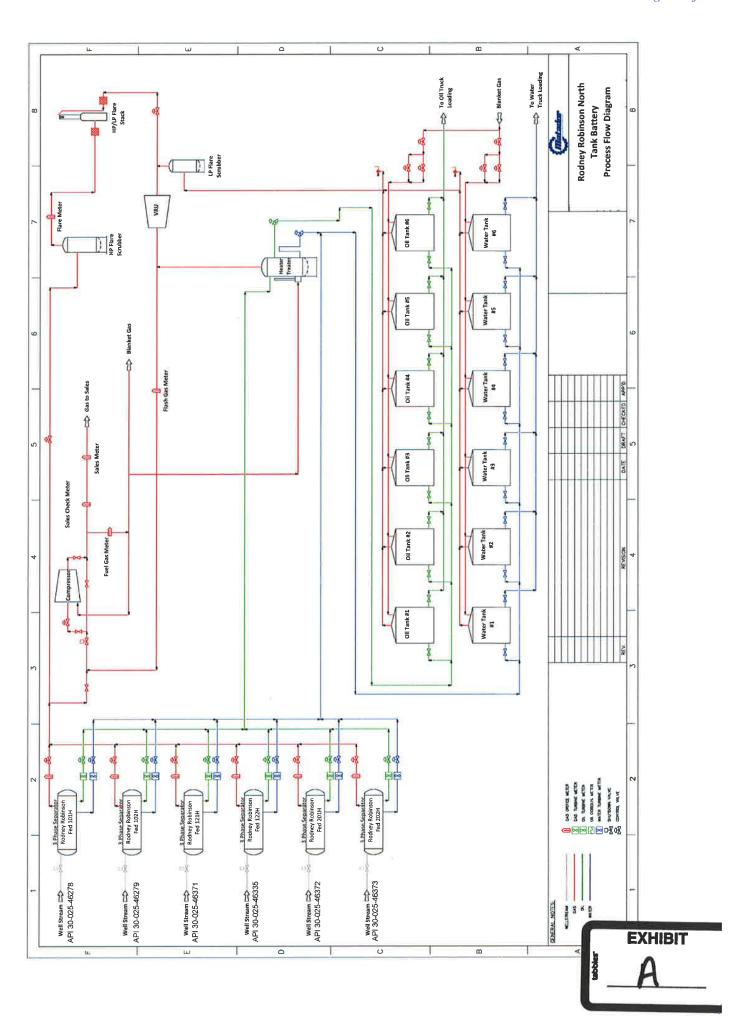

Oil and gas production from these "leases" will be commingled and sold at the Rodney Robinson North Tank Battery located in the N/2 NW/4 of Section 6. Prior to commingling, gas production from each "lease" will be separately metered using individual test separators with calibrated orifice meters that are manufactured to AGA specifications. Oil production from each "lease" will also be separately metered using turbine meters.

**Exhibit 2** is a C-102 for each of the wells currently permitted or drilled within the existing spacing units. None of these wells are producing and there are no available production reports.

**Exhibit 3** is a completed Application for Surface Commingling (Diverse Ownership) Form C-107-B, that includes a statement from Benjamin D. Peterson, P.E., Senior Production Engineer with Matador, identifying the facilities and the measurement devices to be utilized, a detailed schematic of the surface facilities (attachment A to the statement) and a referenced gas sample (attachment B to the statement).