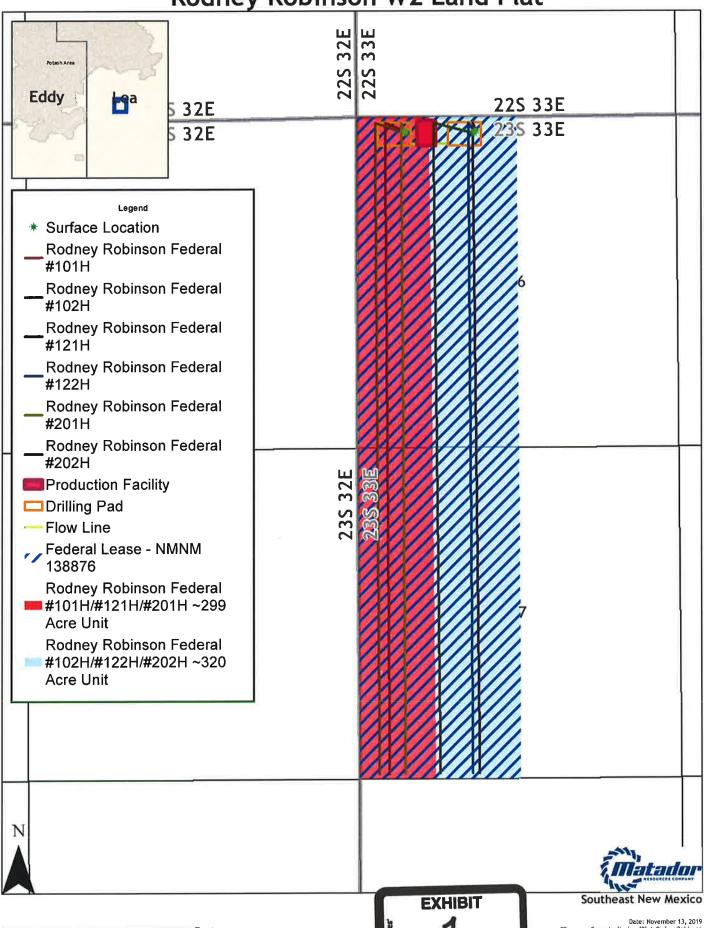

**Exhibit 1** is a land plat showing Matador's current development plan, flow lines, and central tank battery ("production facility") in the subject area. The plat identifies the wellbores, the existing spacing units, and the common surface facilities located in the N/2 NW/4 of Section 6.