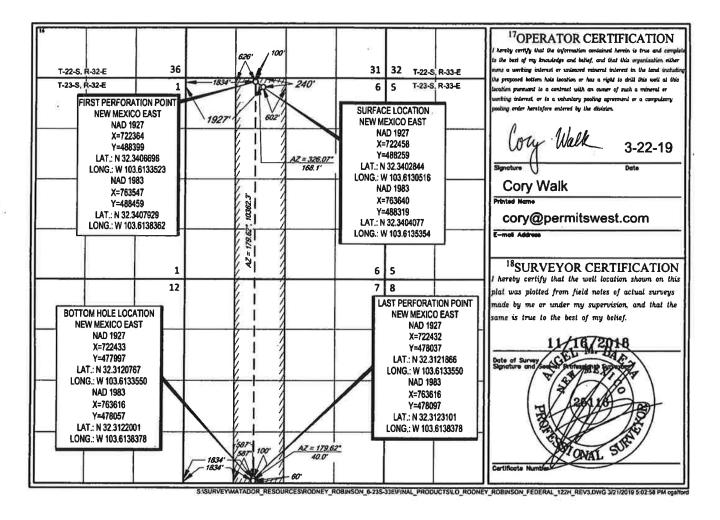

District Office

AMENDED REPORT

|                                         |                        | W            | ELL LO          | CATIO                  | N AND ACR                | EAGE DEDICA        | TION PLA             | Γ              | VA          |
|-----------------------------------------|------------------------|--------------|-----------------|------------------------|--------------------------|--------------------|----------------------|----------------|-------------|
|                                         | <sup>i</sup> APl Numbe |              |                 | <sup>2</sup> Pool Code |                          |                    | <sup>3</sup> Pool Na | me             | 7-0         |
| 30-0                                    | 025- 4                 | 6371         |                 | 96228                  |                          | PRON               | IGHORN; B            | ONE SPRING     | G '         |
| Property C                              | Code                   | •            |                 |                        | <sup>5</sup> Property N  |                    |                      |                | Well Number |
| 326                                     | 002                    |              |                 | RODN                   | EY ROBINS                | ON FEDERAL         |                      |                | 121H        |
| OGRID!                                  | No.                    |              |                 |                        | <sup>5</sup> Operator N  | ame                |                      |                | Elevation   |
| 22893                                   | 7                      |              | N               | <b>AATADO</b>          | R PRODUCT                | TION COMPAN        | Y                    |                | 3738'       |
|                                         |                        | .9           |                 |                        | <sup>10</sup> Surface Lo | cation             |                      |                |             |
| UL or lot no.                           | Section                | Township     | Range           | Lot Ida                | Feet from the            | North/South line   | Feet from the        | East/West line | County      |
| D(4)                                    | 6                      | 23-S         | 33-E            | 4                      | 270'                     | NORTH              | 827'                 | WEST           | LEA         |
|                                         |                        | ,            | 11B             | ottom Ho               | le Location If D         | ifferent From Surf | ace                  |                |             |
| UL or lot no.                           | Section                | Township     | Range           | Lot Idn                | Feet from the            | North/South line   | Feet from the        | East/West line | County      |
| $M^{(4)}$                               | 7                      | 23-S         | 33-E            | 4                      | 60'                      | SOUTH              | 331'                 | WEST           | LEA         |
| <sup>12</sup> Dedicated Acres<br>294.08 | 13 Joint or            | Infil) 14Con | solidation Code | e <sup>15</sup> Ord    | er No.                   |                    |                      |                |             |