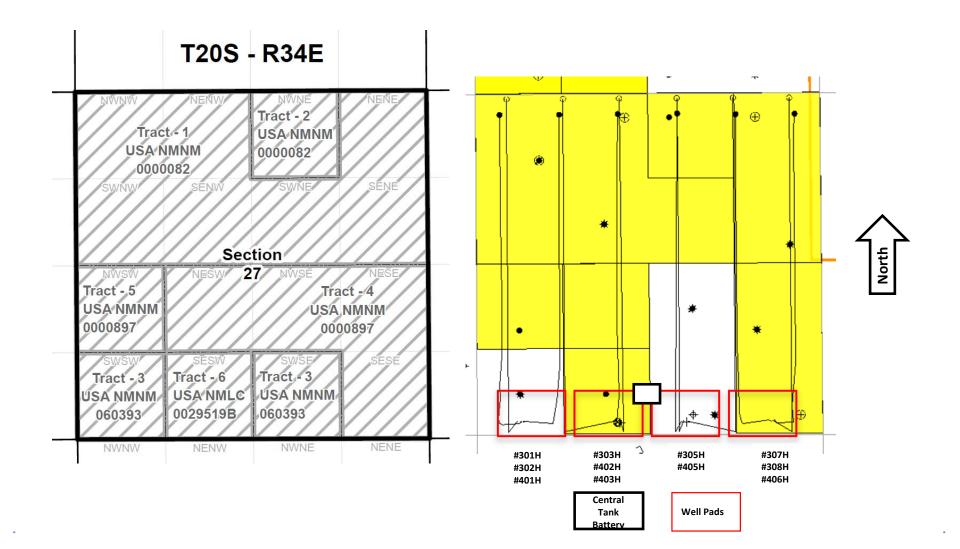

#### **Measurement:**

The Black and Tan 27 Federal central tank battery, located in Sec 27, T20S, R34E. All working interests have been committed to a single joint operating agreement, and all subject leases within Section 27 are being communitized on a 640 acre basis as to the Bone Spring and Wolfcamp. There will be different interests groups ("Groups") producing into this battery. The Groups are listed below:

#### Wolfcamp (400-Series)

- Leases: NMNM 0000082, NMNM 060393, NMNM 0000897, and NMLC 0029591B
- o Wells: Black & Tan 27 401H, 402H, 403H, 405H, 406H

Bone Spring (300-Series) wells will be produced into one (1) three phase metering production separator and three (3) three phase metering testers. The individual wells producing into each of the three (3) three phase metering testers will be periodically alternated to provide fair allocation of oil and gas production on a pro-rata share.

Wolfcamp (400-Series) wells will be produced into one (1) three phase metering production separator and three (3) three phase metering testers. The individual wells producing into each of the three (3) three phase metering testers will be periodically alternated to provide fair allocation of oil and gas production on a pro-rata share.

Wells will be rotated through the metering tester(s) a regular basis. Third Bone Spring (300-series) and Wolfcamp (400-series) wells will be tested in accordance with the plan above, avoiding mixing of the well stream fluids until processed through their own production trains. Commingling will occur after the oil leaves the heater-treater and transferred to the oil/water storage tanks.

The above separator(s) and tester(s) will be equipped with vortex meters for oil measurement, magnetic flow meters for water measurement, and differential pressure/orifice plate meters for gas measurement. VRU gas volumes will be measured using a differential pressure/orifice plate meter and volume allocated back to each well utilizing a percentage of each wells monthly oil production.