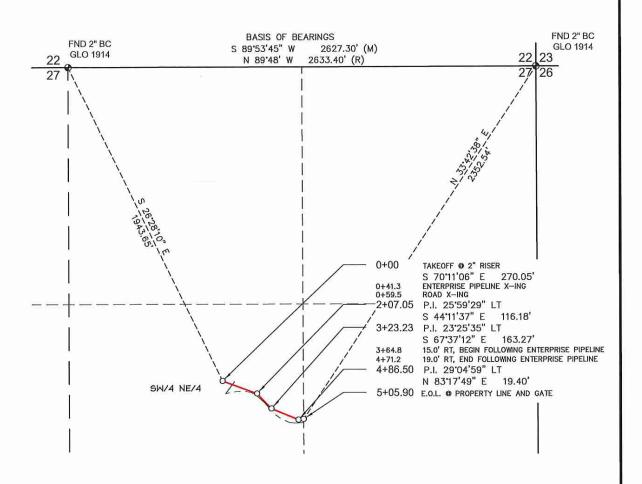

Hilcorp Energy proposes to install a permanent 2" buried flow line from the San Juan 29-5 Unit 14F (Current Meter: 8399001) to the San Juan Unit 14 (Meter: 71-403-01) to create a surface commingle (CDP) to Enterprise Field Services.

Allocation meter 8399001 will remain at the San Juan Unit 14F but the meter number will be changed to a Hilcorp Allocation number. Enterprise sales meter 7140301 will measure the total flow for the 2 wells.

The gas volume for the San Juan 29-5 Unit 14 will be calculated by subtracting the allocation meter volume from the sales meter.

Form 3160-5 (June 2015)