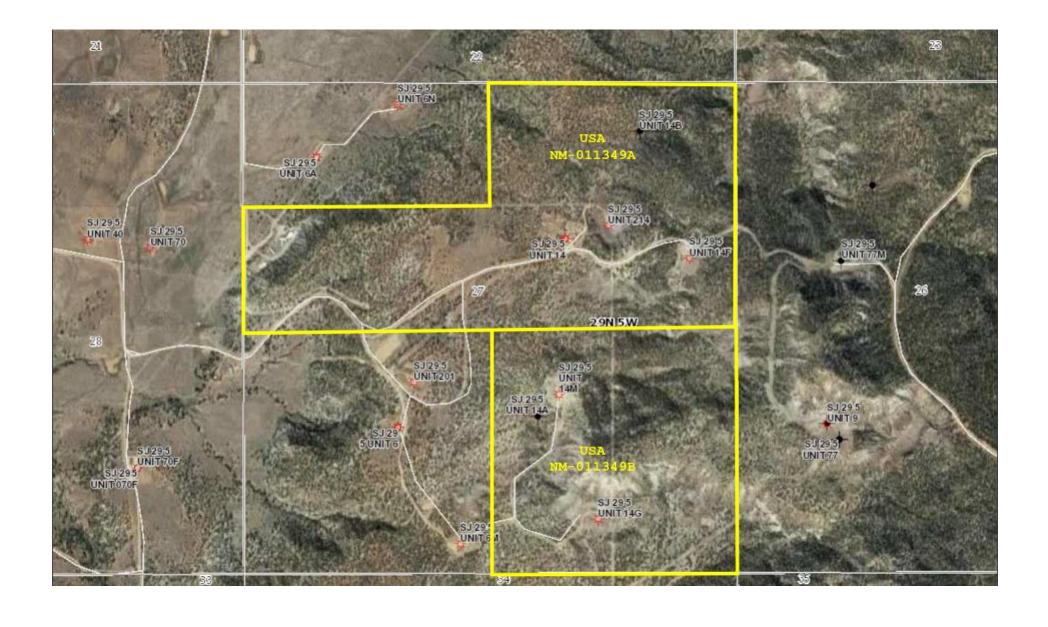

# NEW MEXICO OIL CONSERVATION COMMISSION

Form C-128

Well Location and/or Gas Proration Plat

| Operator PACIF             | IC NORTHWEST PIF                                 | PELINE CO | PORATION Leas  | e              | Date                                    | 1956         |
|----------------------------|--------------------------------------------------|-----------|----------------|----------------|-----------------------------------------|--------------|
| Well No.                   | Section_                                         | 27        | Township_      | 29 NORTH       | Range 5 WEST,                           | NMPM         |
| Located                    | 1650 Feet F                                      | rom the   | MORTH Line,    | 1800           | _Feet From the                          | RAST Line,   |
| I                          | RIO ARRIBA                                       | Count     | y, New Mexico  | o. G. L. E     | Clevation 6867.3                        | UNGRADED.    |
| Name of Produ              | cing Formation                                   |           | Verde Pod      | ol B Lance     | Dedicated Ac                            | reage 320 /  |
|                            | (Note: All dis                                   | stances n | nust be from o | iter boundai   | ries of Section)                        |              |
|                            |                                                  | İ         |                | M4 011347      | À                                       |              |
|                            |                                                  | 1         |                |                |                                         | 3            |
|                            |                                                  |           |                |                |                                         | •            |
|                            |                                                  | i         | X              | 18             |                                         |              |
| •                          | ** <u>***********************************</u>    |           |                |                |                                         | n 350        |
|                            |                                                  |           |                |                | 1800'                                   | 5.28 H       |
|                            |                                                  | 1<br>     |                |                |                                         | W. Mexico    |
|                            |                                                  |           |                | Albo, Arre     | . 11                                    |              |
|                            |                                                  |           |                | 7.             | ` ` \                                   |              |
|                            | <del>                                     </del> | -         |                | 55 63 5 1      |                                         |              |
|                            |                                                  |           |                | K# 0113)       |                                         |              |
| Nome                       |                                                  | İ         |                |                |                                         |              |
| NOTE his section of        | =                                                |           |                |                | / / / / / / / / / / / / / / / / / / / / | LLEIVEN      |
| form is to be used for gas | J. Pale                                          | }<br>     |                |                |                                         | PR 5 1956    |
| wells only.                |                                                  |           |                | · <del>X</del> |                                         | COM. COM.    |
|                            |                                                  |           |                |                |                                         | DIST. 3      |
|                            |                                                  |           | ,              | 1 Page         |                                         |              |
|                            |                                                  | İ         | /              | 1              |                                         |              |
| V                          |                                                  |           |                |                |                                         |              |
| 1 To this Wal              | l a Dual Comp.                                   | 2 V.a.    | NoX. T         | his is to se   | rtify that the above                    | ve nist was  |
| 1. 15 this wei             | ra Duar Comp.                                    | , 168     |                |                | m field notes of a                      |              |
|                            | ver to Question                                  | -         | L.             | •              | or under my supe                        |              |
| •                          | ually completed creage? Yes                      |           |                |                | e are true and con<br>nowledge and beli |              |
|                            |                                                  |           |                | •              |                                         |              |
| Name C: Position.          | iglia di mod by 1<br>Plat dhei b <b>eer</b>      | TA Duga   | n D            | ate Surveye    | ed 21 JUNE 1955                         |              |
| Representing;              |                                                  |           | R              | egistered      | Professional Eng                        | ineer and/or |
| Address 4172               | NAME OF TAXABLE PARTY.                           |           |                | and Surveyo    | or James P. Lees<br>N. Mex. Reg.        |              |
|                            |                                                  |           | i              |                |                                         |              |

-DWARDS

15269

Certificate Number

District I PO Box 1980, Hobbs, NM 88241-1980 State of New Mexico Form C-102 Revised February 21, 1994 Energy, Minerals & Natural Resources Department Instructions on back District II PO Drawer DD, Artesia, NM 88211-0719 Submit to Appropriate District Office State Lease - 4 Copies Fee Lease - 3 Copies OIL CONSERVATION DIVISION P0-B0x012088 -- 14 0 District III 1000 Rio Brazos Ad., Aztec, NM 87410 Santa Fé. NM 87504-2088 AMENDED REPORT District IV PO Box 2088, Santa Fe, NM 87504-2088 Line Wales RCVD JAN25'07 070 8...... BIL COMS. DIV. WELL LOCATION AND ACREAGE DEDICATION PLAT Pool Name 'API Number Pool Code DIST 9 72319 / 71599 BLANCO MESAVERDE / BASIN DAKOTA 40-039-2963 Property Code Property Name Well Number 31325 SAN JUAN 29-5 UNIT 14F 'OGRID No. "Operator Name \*Elevation 217817 CONOCOPHILLIPS COMPANY 6971 <sup>10</sup> Surface Location RIO UL or lot no Section Lot Idn Feet from the North/South line Feet from the East/West line 29N 5W 495 **EAST** 27 1880 NORTH Н ARRIBA <sup>11</sup>Bottom Hole Location If Different From Surface UL or lot no. Lot Idn North/South line Feet from the Feet from the East/West line County 13 Joint or Infill <sup>14</sup> Consolidation Code <sup>12</sup> Dedicated Acres 320.0 Acres - E/2NO ALLOWABLE WILL BE ASSIGNED TO THIS COMPLETION UNTIL ALL INTERESTS HAVE BEEN CONSOLIDATED OR A NON-STANDARD UNIT HAS BEEN APPROVED BY THE DIVISION OPERATOR CERTIFICATION 16 5266.80 I hereby certify that the information contained herein is true and complete to the best of my knowledge and belief LEASE hav NM-011349-A 088 240 acres Signatúre Virgil E. Chavez Printed Name Projects & Operations Lead Title LAT: 36 "41.9163"N LONG: 107 "20.2137"W C DATUM: NAD27 Elevary \_22,2006 495 <sup>18</sup> Surveyor certification I hereby certify that the well location shown on this plat was plotted from field notes of actual surveys made by me or under my supervision, and that the same is true and correct to the best of my belief 8 5280. 5280. Survey Date: AUGUST 31, 2005 Signature and Seal of Professional Surveyor SON C. EDWARDS SEW MEXIC LEASE PESSIONAL PROFESSIONAL NM-011349-B STATES.

### WELL INFORMATION

| Well Name              | API#         | Pool                          | S-T-R               | FNL/FSL   | FEL/FWL   | Lease Number | Agreement<br>Number | Permits | Gravity | вти     | Est Daily<br>Gas Rate |
|------------------------|--------------|-------------------------------|---------------------|-----------|-----------|--------------|---------------------|---------|---------|---------|-----------------------|
| San Juan 29-5 Unit 14  | 30-039-07546 | Blanco Mesaverde              | Sec. 27, T29N, R05W | 1650' FNL | 1800' FEL | NMNM011349A  |                     |         | 0.677   | 1160.00 | 23.50                 |
| San Juan 29-5 Unit 14F | 30-039-29830 | Blanco Mesaverde/Basin Dakota | Sec. 27, T29N, R05W | 1880' FNL | 495' FEL  | NMNM011349A  |                     |         | 0.630   | 1086.40 | 101.90                |