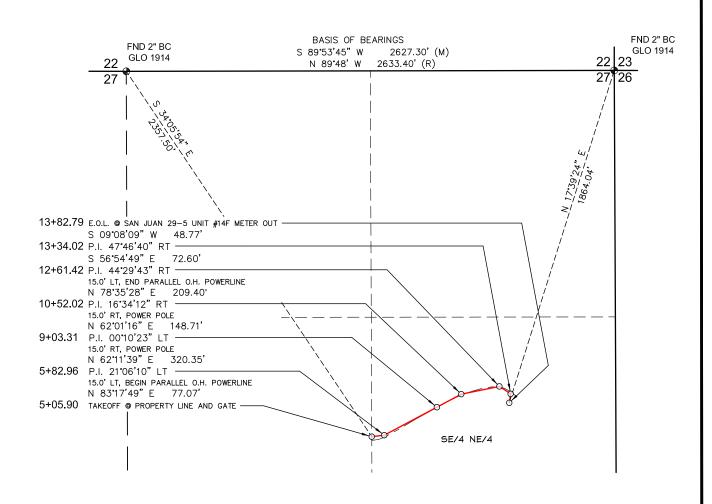

Hilcorp Energy proposes to install a permanent 2" buried flow line from the San Juan 29-5 Unit 14F (Current Meter: 8399001) to the San Juan Unit 14 (Meter: 71-403-01) to create a surface commingle (CDP) to Enterprise Field Services.

Allocation meter 8399001 will remain at the San Juan Unit 14F but the meter number will be changed to a Hilcorp Allocation number. Enterprise sales meter 7140301 will measure the total flow for the 2 wells.