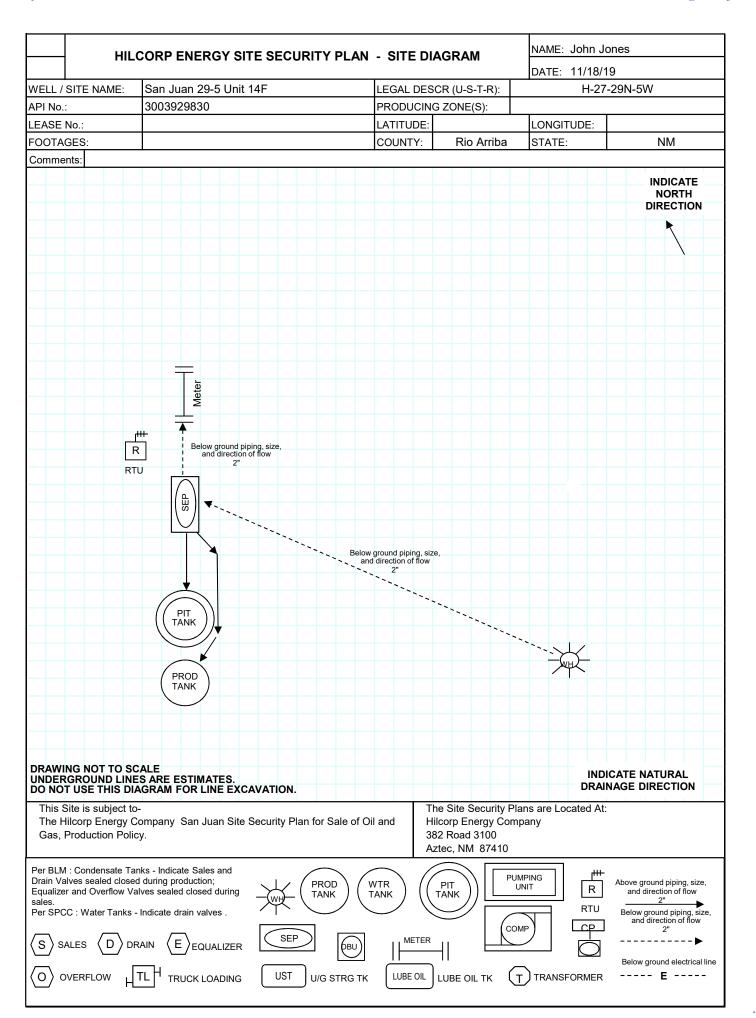

Hilcorp Energy proposes to install a permanent 2" buried flow line from the San Juan 29-5 Unit 14F (Current Meter: 8399001) to the San Juan Unit 14 (Meter: 71-403-01) to create a surface commingle (CDP) to Enterprise Field Services.

Allocation meter 8399001 will remain at the San Juan Unit 14F but the meter number will be changed to a Hilcorp Allocation number. Enterprise sales meter 7140301 will measure the total flow for the 2 wells.