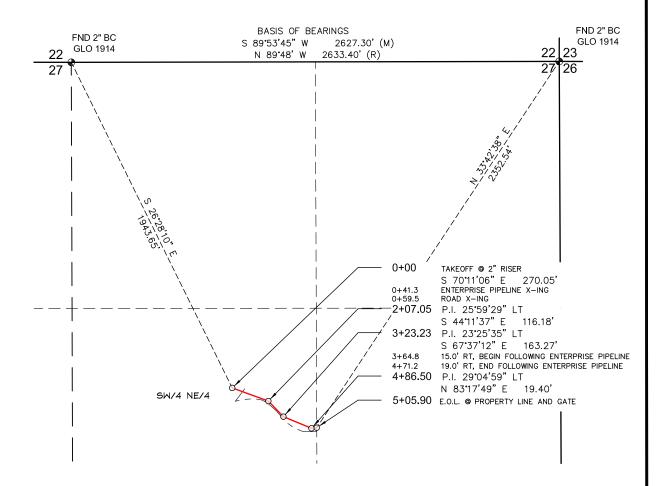

San Juan 29-5 Unit 14F Surface Commingle with San Juan 29-5 Unit 14 - Currently the San Juan 29-5 Unit 14F is shut-in due to a gathering line issue with Harvest Midstream Company. The following is planned to restore the well to production:

Hilcorp Energy proposes to install a permanent 2" buried flow line from the San Juan 29-5 Unit 14F (Current Meter: 8399001) to the San Juan Unit 14 (Meter: 71-403-01) to create a surface commingle (CDP) to Enterprise Field Services.

Allocation meter 8399001 will remain at the San Juan Unit 14F but the meter number will be changed to a Hilcorp Allocation number. Enterprise sales meter 7140301 will measure the total flow for the 2 wells.

The gas volume for the San Juan 29-5 Unit 14 will be calculated by subtracting the allocation meter volume from the sales meter.

Form 3160-5 (June 2015)