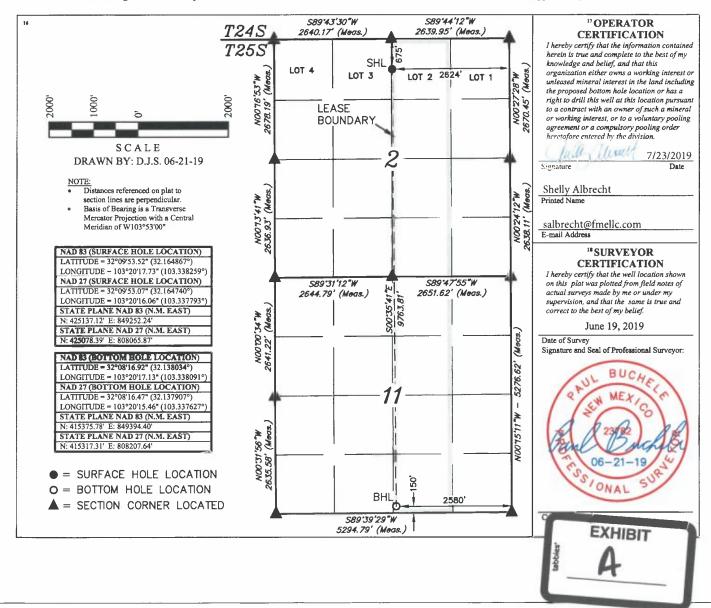

Re: Application of Franklin Mountain Energy, LLC for administrative approval of unorthodox well location for its Parade State 603H well, located in the W/2E/2 of Sections 2 and 11, Township 25 South, Range 35 East, N.M.P.M., Lea County, New Mexico.

Dear Director Sandoval:

Franklin Mountain Energy, LLC ("FME"), OGRID Number 373910, is seeking administrative approval of an unorthodox well location ("NSL") for the **Parade State 603H well** (the "Well") to be completed within the WC-025 G-09 S253502B Lower Bone Spring Pool (98185) underlying the W/2 E/2 of Sections 2 and 11, Township 25 South, Range 35 East, N.M.P.M., Lea County, New Mexico. A C-102 for the Well is attached as Exhibit A. This is a horizontal well that will be drilled as follows:

- <u>Surface Hole Location</u>: 675' from the North line and 2624' from the East line of Section 2:
- <u>First Take Point</u>: 793' from the North line and 2566' from the East line of Section 2;
- <u>Last Take Point and Bottom Hole Location</u>: 150' from the South line and 2580' from the East line of Section 11.

FME has included as Exhibit B a letter explaining why this application is needed. This well will produce from the WC-025 G-09 S253502B Lower Bone Spring Pool (98185). This pool follows statewide pool rules, which establish 100' setbacks for first and last take points and 330' setbacks for completed laterals. The completed lateral for the proposed well is closer than 330' from the boundary of the spacing unit.

The unorthodox location will encroach towards the (1) E/2 W/2 of Section 2, Township 25 South, Range 35 East, and (2) E/2 W/2 of Section 11, Township 25 South, Range 35 East.

Modrall Sperling Roehl Harris & Sisk P.A.

#### WELL LOCATION AND ACREAGE DEDICATION PLAT

| <sup>1</sup> API Number | Pool Code  | <sup>3</sup> Pool Name     |                                      |  |  |
|-------------------------|------------|----------------------------|--------------------------------------|--|--|
|                         | 98185      | WC-025 G-09 S253           | WC-025 G-09 S253502B;LWR BONE SPRING |  |  |
| 4 Property Code         | 5          | <sup>5</sup> Property Name |                                      |  |  |
|                         | PA         | RADESTATE                  | 603H                                 |  |  |
| 7 OGRID No.             | 1          | Operator Name              | , Elevation                          |  |  |
| 373910                  | FRANKLIN M | IOUNTAIN ENERGY LLC        | 3244.0'                              |  |  |

#### "Surface Location

|     |            |         |          | _     |         |               |                  |               |                |        |
|-----|------------|---------|----------|-------|---------|---------------|------------------|---------------|----------------|--------|
| ULo | or lot no. | Section | Township | Range | Lot Idn | Feet from the | North/South line | Feet from the | East/West line | County |
|     | 2          | 2       | 25S      | 35E   |         | 675           | NORTH            | 2624          | EAST           | LEA    |

#### "Bottom Hole Location If Different From Surface

| UL or lot no.            | Section<br>11 | Township<br>25S               | Range<br>35E | Lot Idn       | Feet from the<br>150 | North/South line<br>SOUTH | Feet from the 2580 | East/West line<br>EAST | County<br>LEA |
|--------------------------|---------------|-------------------------------|--------------|---------------|----------------------|---------------------------|--------------------|------------------------|---------------|
| 12 Dedicated Acre<br>640 | ES            | <sup>13</sup> Joint or Infill | 14 Conse     | didation Code | 15 Order No.         |                           |                    |                        |               |

No allowable will be assigned to this completion until all interests have been consolidated or a non-standard unit has been approved by the division.

November 20, 2019

Oil Conservation Division
New Mexico Department of Energy,
Minerals and Natural Resources
Attn: Adrienne Sandoval, Director
1220 South Saint Francis Dr.
Santa Fe, New Mexico 87050