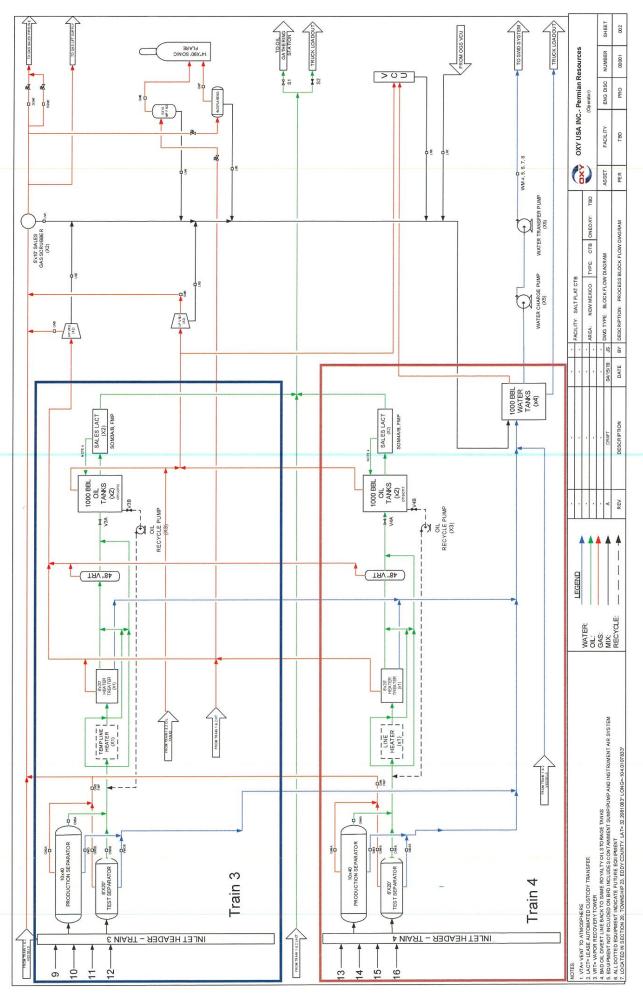

he flow of production is shown in detail on the enclosed facility diagram. Also enclosed is a map detailing the lease boundaries, well and battery locations.

All wells in each train have identical ownership therefore notification was not required.

Pursuant to Statewide rule 19.15.12.10(C)(4)(g) OXY USA INC requests the option to include additional pools or leases within the defined parameters set forth in the Order for future additions.

Commingling this production is the most effective means of producing the reserves. The surface commingle application will be submitted separately for approval per NMOCD and BLM regulations.

OXY USA INC understands the requested approval will not constitute the granting of any right-of-way or construction rights not granted by the lease instrument.









|                                                               |                                      |              | - A      | Table 2          | Table 2: Valve Details    | alls          |      |             | Table 3:  | Table 3: Meter Details | tails                    |                                      |          | Table 3: Meter Details (Cont.) | eter Detai  | s (Cont.)                      |            |       |
|---------------------------------------------------------------|--------------------------------------|--------------|----------|------------------|---------------------------|---------------|------|-------------|-----------|------------------------|--------------------------|--------------------------------------|----------|--------------------------------|-----