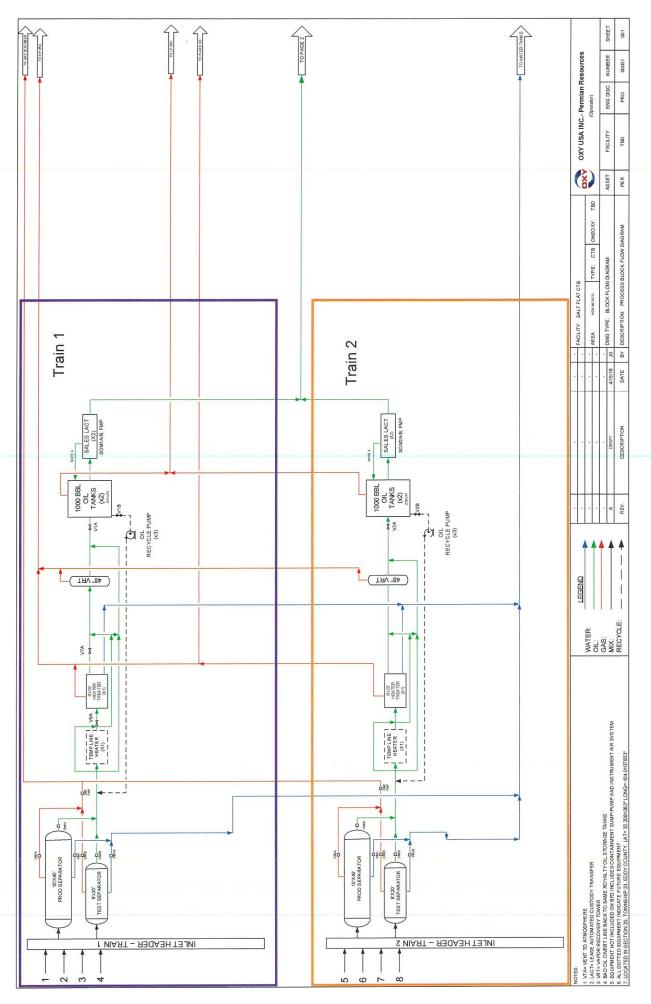

The flow of production is shown in detail on the enclosed facility diagram. Also enclosed is a map detailing the lease boundaries, well and battery locations.

All wells in each train have identical ownership therefore notification was not required.

Pursuant to Statewide rule 19.15.12.10(C)(4)(g) OXY USA INC requests the option to include additional pools or leases within the defined parameters set forth in the Order for future additions.

Commingling this production is the most effective means of producing the reserves. The surface commingle application will be submitted separately for approval per NMOCD and BLM regulations.

OXY USA INC understands the requested approval will not constitute the granting of any right-of-way or construction rights not granted by the lease instrument.









|                                                               |                                      |              | - A      | Table 2          | Table 2: Valve Details    | alls          |      |             | Table 3:  | Table 3: Meter Details | tails                    |                                      |          | Table 3: Meter Details (Cont.) | eter Detai  | s (Cont.)                      |            |       |
|---------------------------------------------------------------|--------------------------------------|--------------|----------|------------------|---------------------------|---------------|------|-------------|-----------|------------------------|--------------------------|--------------------------------------|----------|--------------------------------|---