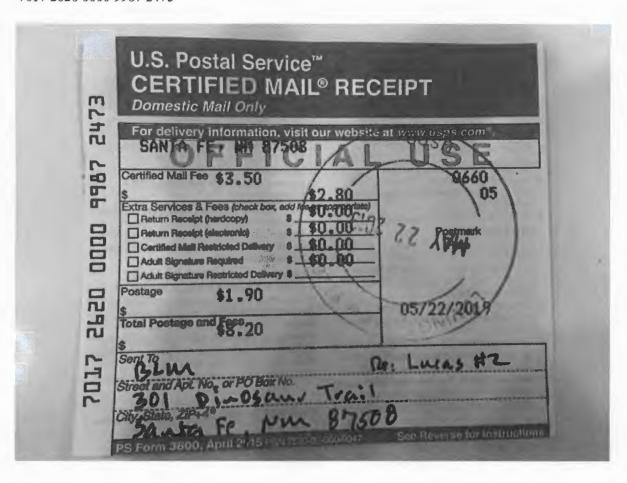

You must provide definitive proof that shows the affected parties received notification.

Also, you must send an application to the BLM

As a result, your application is suspended.

Mike

Michael McMillan 1220 South St. Francis Santa Fe, New Mexico 505-476-3448 Michael.mcmillan@state.nm.us Bureau of Land Management 301 Dinosaur Trail Santa Fe, NM 87508 7017 2620 0000 9987 2473