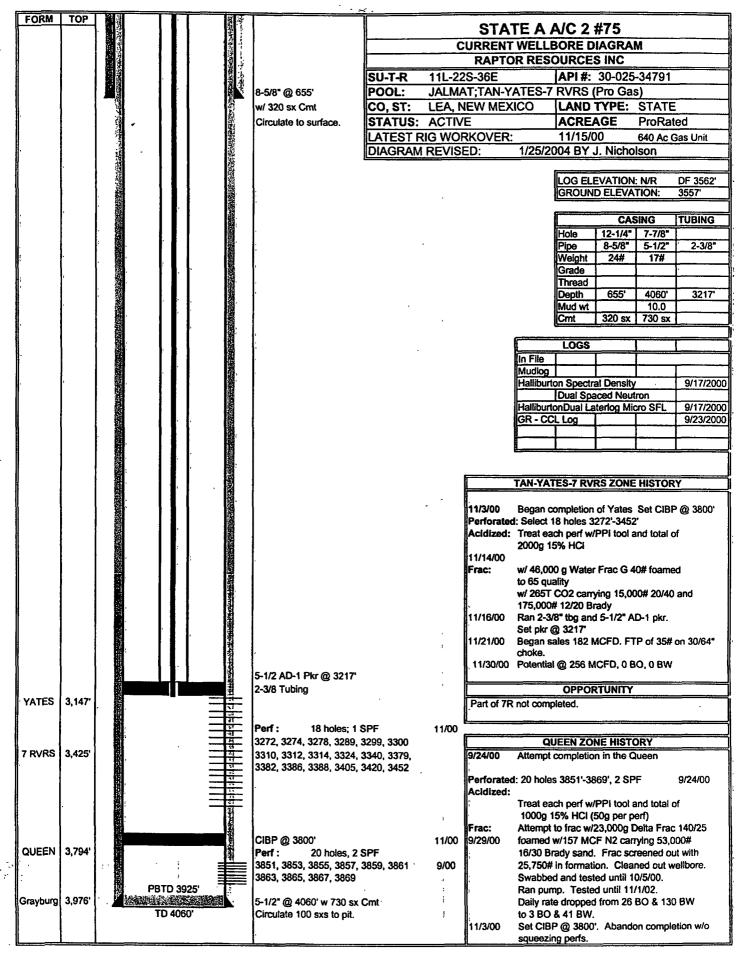

#### District IV No APPLICATION FOR DOWNHOLE COMMINGLING Yes \_ 1220 S St Francis Dr , Santa Fe, NM 87505 13727 Noel Rd Ste 500 Dallas, Merit Energy Company Address Operator L-11-22S-36E State A A/C 2 Lea Well No County Unit Letter-Section-Township-Range Lease 30-025-34791 OGRID No. 14591 Property Code API No. Lease Type: Federal XState Fee UPPER ZONE LOWER ZOXE DATA ELEMENT INTERMEDIATE ZONE Jalmat Tansil Yates 7-Rivers Eunice 7 Rivers Queen South Pool Name 79240 24130 Pool Code Top and Bottom of Pay Section 3272'-3452' 3851'-3869' (Perforated or Open-Hole Interval) Method of Production Artificial Lift Artificial Lift (Flowing or Artificial Lift) **Bottomhole Pressure** re data will not be required if the botton perforation in the lower zone is within 150% of the NA NA depth of the top perforation in the upper zone) Oil Gravity or Gas BTU (Degree API or Gas BTU) BTU 1.3174 33.6 API/1.2088 BTU Producing, Shut-In or New Zone Producing New Zone Date and Oil/Gas/Water Rates of Last Production. (Note For new zones with no production history, Date: 07/20/2011 Date: Date: applicant shall be required to attach production Rates: 10mcf/2 bopd estimates and supporting data ) Rates: 30mcf/0 bopd Rates: Fixed Allocation Percentage (Note If allocation is based upon something of Oil Gas Oil Oil Gas Gas than current or past production, supporting data or 0 % 75 % % % % 100 25 explanation will be required ) **ADDITIONAL DATA** Are all working, royalty and overriding royalty interests identical in all commingled zones? X No If not, have all working, royalty and overriding royalty interest owners been notified by certified mail? Are all produced fluids from all commingled zones compatible with each other? X No Will commingling decrease the value of production? No If this well is on, or communitized with, state or federal lands, has either the Commissioner of Public Lands or the United States Bureau of Land Management been notified in writing of this application? X No NMOCD Reference Case No. applicable to this well: Attachments: C-102 for each zone to be commingled showing its spacing unit and acreage dedication. Production curve for each zone for at least one year. (If not available, attach explanation.) For zones with no production history, estimated production rates and supporting data. Data to support allocation method or formula. Notification list of working, royalty and overriding royalty interests for uncommon interest cases. Any additional statements, data or documents required to support commingling.