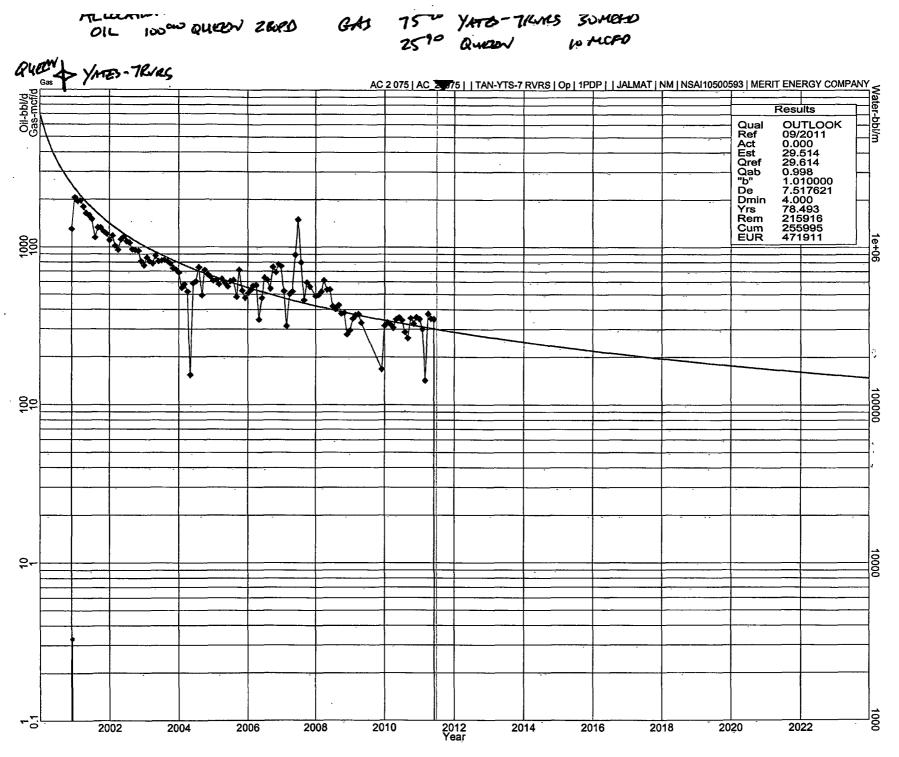

DATE 07/22/2011 SIGNATURE\_ TITLE Regulatory Analyst

TYPE OR PRINT NAME Matt Ogden TELEPHONE NO. ( ) (972)628-1603

E-MAIL ADDRESS matt.ogden@meritenergy.com

75 THRE-TILMS SUMBED 2590 QUEDON IN MICEO GAS

District I 1625 N. French Dr., Hobbs, NM 88240 District II 1301 W. Grand Avenue, Artesia, NM 88210 District III

Commingling the Jalmat Pool with the Langlie Mattix Pool in B8, P5, K9 and L11 of T22S R36E in Lea County is in the interest of both royalty owners and the conservation. Commingling will extend the life of each well and optimize recovery from Both Pools. The 4 well's commercial value will be extended 30 years based on estimated reserves from the Queen formation, and will ultimately allow uncommercial Jalmat Pool reserves to be recovered via production from the Queen. The Queen Completions are uneconomic if it is required by the NMOCD to seal off the Jalmat Pool from the Langlie Mattix Pool. Operationally, fluid samples will be collected before and after commingling. Scale inhibitors will be continuously pumped during operations. The fluid level will be maintained below the Jalmat pool both to optimize production and reduce any scaling tendencies.