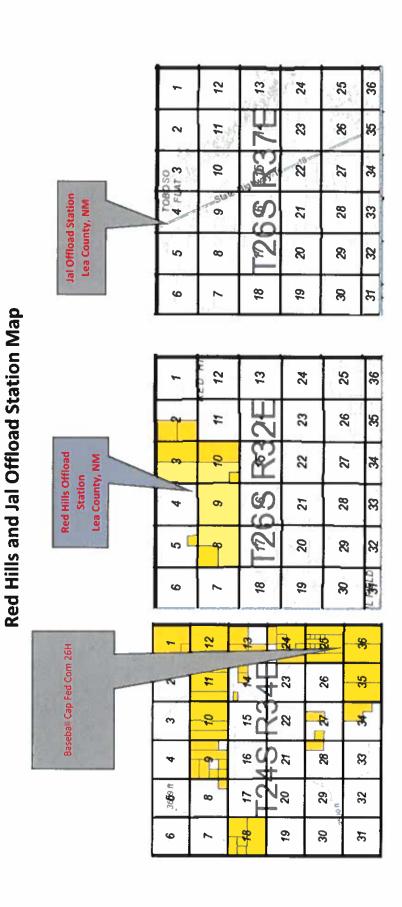

The oil production from these wells may be transported by truck to either the Red Hills Offload Station, located in Unit O, Section 4-T26S-R32E, or the Jal Offload Station, located in Unit D, Section 4-T26S-R37E, Lea County in the event the CTB on lease is over capacity or in the case of battery or pipeline repairs. Oil will remain segregated and will be measured by lact meter when offloading at the Offload Stations.