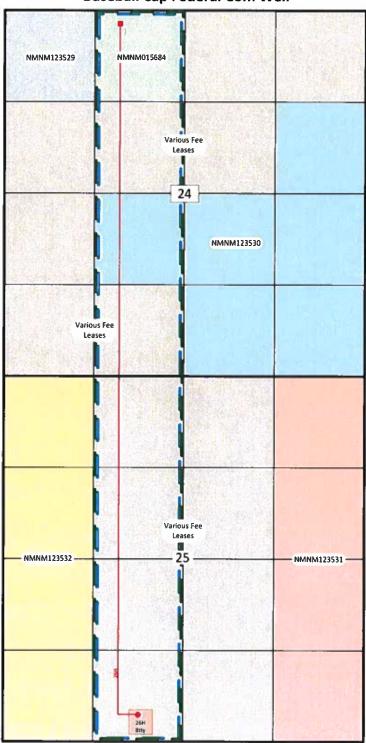

COG Operating LLC, respectfully requests approval for off-lease measurement for the following well:

Baseball Cap Federal Com 26H API# 30-025-44153 Wildcat; Wolfcamp Ut. N, Sec. 25-T24S-R34E Lea County, NM

Please see the enclosed Administrative Application Checklist, C-107 Application for Off Lease Measurement, plats for referenced wells, site facility diagram, maps with lease boundaries showing well and facility location also copies of the submitted FMP sundries.