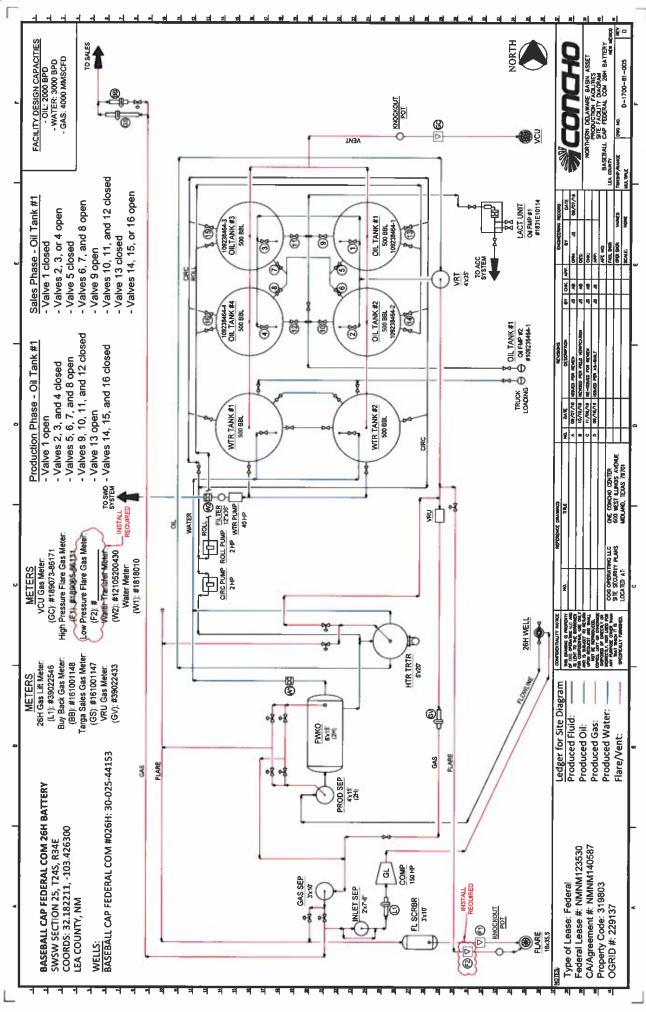

Please see the enclosed Administrative Application Checklist, C-107 Application for Off Lease Measurement, plats for referenced wells, site facility diagram, maps with lease boundaries showing well and facility location also copies of the submitted FMP sundries.