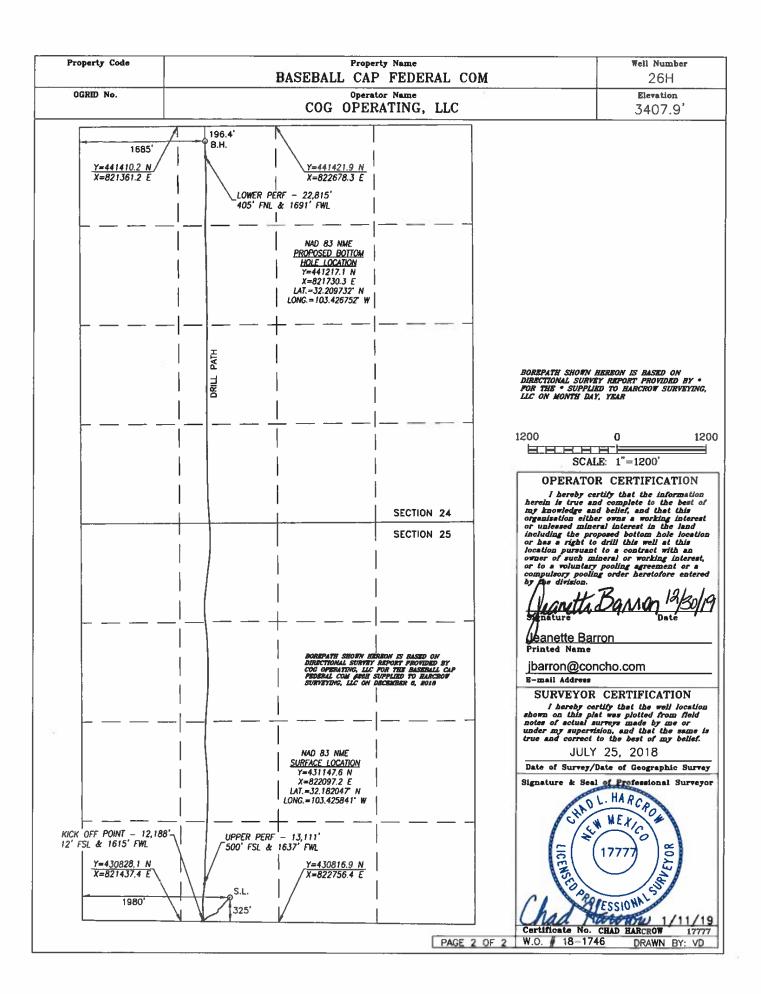

State of New Mexico DISTRICT I 1625 N. FRENCH DR., HOBBS, NM 88240 Phone: (575) 393-6181 Fax: (575) 393-0720 Energy, Minerals & Natural Resources Department Form C-102 DISTRICT II 611 S. First St., artesia, nm 88210 Phone: (575) 748-1283 Fax: (575) 748-9720 CONSERVATION DIVISION Revised August 1, 2011 Submit one copy to appropriate 1220 SOUTH ST. FRANCIS DR. District Office DISTRICT III 1000 RIO BRAZOS RD., AZTEC, NM 67410 Phone: (505) 334-6176 Fax: (505) 334-6170 Santa Fe, New Mexico 87505 DISTRICT IV 1220 S. ST. FRANCIS DR., SANTA FE, NM 87805 Phone: (505) 476-3460 Fax: (505) 476-3462 ☐ AMENDED REPORT WELL LOCATION AND ACREAGE DEDICATION PLAT API Number Pool Code 30-025-44153 98116 Wildcat; Wolfcamp Property Code Property Name Well Number 319803 BASEBALL CAP FEDERAL COM 26H OGRID No. Operator Name Elevation COG OPERATING, LLC 229137 3407.9 Surface Location UL or lot No. Section Feet from the Township Range Lot Idn North/South line Feet from the East/West line County Ν 25 24-S 34-E 325 SOUTH 1980 WEST LEA Bottom Hole Location If Different From Surface UL or lot No. Section Township Range Lot ldn Feet from the North/South line Feet from the East/West line County C 24 24-S 34-E 196 NORTH 1685 WEST LEA Dedicated Acres Joint or Infill Consolidation Code Order No. NO ALLOWABLE WILL BE ASSIGNED TO THIS COMPLETION UNTIL ALL INTERESTS HAVE BEEN CONSOLIDATED OR A NON-STANDARD UNIT HAS BEEN APPROVED BY THE DIVISION

SEE PAGE 2

PAGE 1 OF 2 W.O. # 18-1746 DRAWN BY: VD

| Inten                             | t                        | As Dril       | ied x         |         |                |                                         |          |       |             |       |          |             |               |                    |
|-----------------------------------|--------------------------|---------------|---------------|---------|----------------|-----------------------------------------|----------|-------|-------------|-------|----------|-------------|---------------|--------------------|
| API #                             | )25-44°                  | <br>153       | ]             |         |                |                                         |          |       |             |       |          |             |               |                    |
| Operator Name: COG OPERATING, LLC |                          |               |               |         |                | Property Name: BASEBALL CAP FEDERAL COM |          |       |             |       |          |             | М             | Well Number<br>26H |
|                                   |                          |               |               |         |                |                                         |          |       |             |       |          |             | -             | I                  |
| Kick C                            | Off Point Section        | (KOP)         | Range         | Lot     | Feet           |                                         | From N   | 1/5   | Feet        |       | Eron     | n E/W       | County        |                    |
| N                                 | 25                       | 24-S          | 34-E          | LOC     | 12             |                                         | SOU      |       | 161         |       | WE       |             | LEA           |                    |
| 32.                               | <sup>ide</sup><br>181202 | 2             |               |         | Longitu -103.  |                                         | 027      |       |             |       |          |             | NAD<br>83     |                    |
| First 1                           | Take Poir                | nt (FTP)      |               |         |                |                                         |          |       |             |       |          |             |               |                    |
| UL<br><b>N</b>                    | Section<br>25            | Township 24-S | Range<br>34-E | Lot     | Feet<br>500    |                                         | From N   |       | Feet<br>163 |       | Fron     | n E/W<br>ST | County<br>LEA |                    |
| Latitu                            | 1                        | ļ             | 1             |         | Longitu        |                                         | <u> </u> |       | l           |       |          |             | NAD<br>83     |                    |
| UL                                | Section                  | Township      | Range         | Lot     | Feet           |                                         | m N/S    | Feet  |             | From  |          | Count       | у             |                    |
| C<br>Latitu                       |                          | 24-\$         | 34-E          |         | 405<br>Longitu | ide                                     | RTH      | 169   | 1           | WES   | <u> </u> | LEA<br>NAD  |               |                    |
| 32.2                              | 209158                   | 3             |               |         | -103.          | .426                                    | 731      |       |             |       |          | 83          |               |                    |
| Is this                           | well the                 | defining v    | vell for the  | e Horiz | ontal Sp       | oacin                                   | g Unit?  |       | Yes         | ]     |          |             |               |                    |
| Is this                           | well an                  | infill well?  |               |         | ]              |                                         |          |       |             |       |          |             |               |                    |
|                                   | l is yes p<br>ng Unit.   | lease provi   | de API if a   | availab | le, Oper       | ator                                    | Name a   | and v | vell ni     | ımbei | for [    | Definir     | ng well fo    | r Horizontal       |
| API#                              |                          |               | ļ             |         |                |                                         |          |       |             |       |          |             |               |                    |
| Ope                               | rator Nar                | ne:           | 1             |         |                | Proj                                    | erty N   | ame:  |             |       |          |             |               | Well Number        |
|                                   |                          |               |               |         |                |                                         |          |       |             |       |          |             |               |                    |