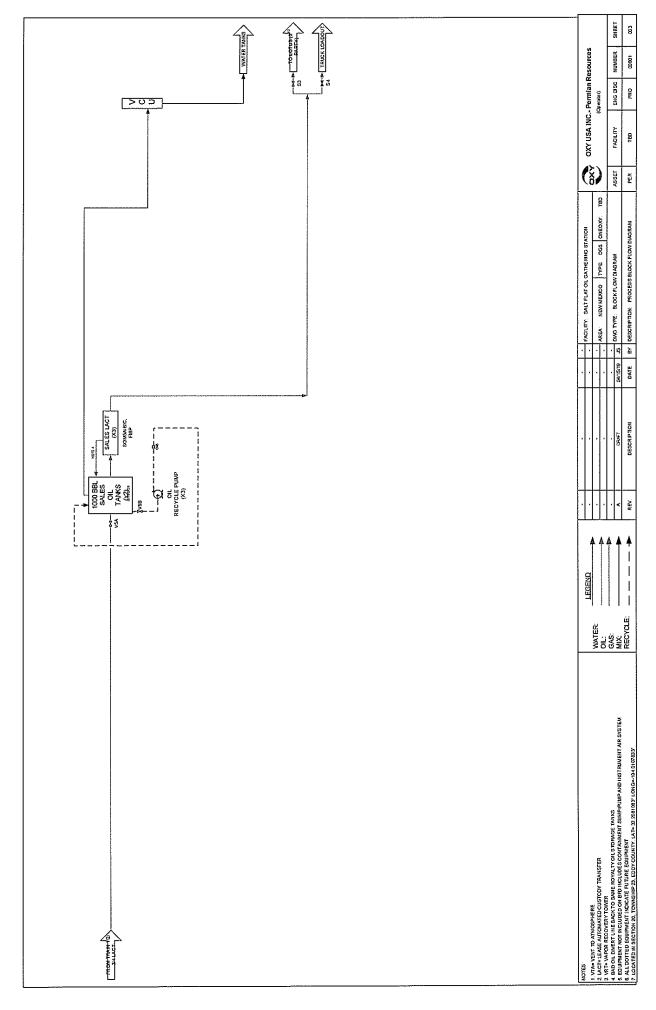

### **NEW MEXICO OIL CONSERVATION DIVISION**

- Geological & Engineering Bureau -1220 South St. Francis Drive, Santa Fe, NM 87505

| ADMINISTRATIVE APPLICATION                                                                                                                                                                                                                                                                                                                                                                                                        |                                                      |
|-----------------------------------------------------------------------------------------------------------------------------------------------------------------------------------------------------------------------------------------------------------------------------------------------------------------------------------------------------------------------------------------------------------------------------------|------------------------------------------------------|
| THIS CHECKLIST IS MANDATORY FOR ALL ADMINISTRATIVE APPLICATION REGULATIONS WHICH REQUIRE PROCESSING AT THE DIVIS                                                                                                                                                                                                                                                                                                                  |                                                      |
| Applicant: OXY USA INC  Well Name: SALT FLAT 20 29 FEDERAL COM #034H & MULTI Pool: PURPLE SAGE; WOLFCAMP & PIERCE CROSSING; BONE SE                                                                                                                                                                                                                                                                                               |                                                      |
|                                                                                                                                                                                                                                                                                                                                                                                                                                   |                                                      |
| SUBMIT ACCURATE AND COMPLETE INFORMATION REQUIRED INDICATED BELOW                                                                                                                                                                                                                                                                                                                                                                 | TO PROCESS THE TYPE OF APPLICATION                   |
| 1) TYPE OF APPLICATION: Check those which apply for (A) A. Location – Spacing Unit – Simultaneous Dedication  NSL NSP(PROJECT AREA) NSP(PROJECT AREA)                                                                                                                                                                                                                                                                             | oration unit)                                        |
| B. Check one only for (1) or (11)  (1) Commingling – Storage – Measurement  DHC CTB PLC PC OLS  (11) Injection – Disposal – Pressure Increase – Enhanc  WFX PMX SWD IPI EOR                                                                                                                                                                                                                                                       | □OLM ed Oil Recovery □PPR FOR OCD ONLY               |
| 2) NOTIFICATION REQUIRED TO: Check those which apply.  A. S. Offset operators or lease holders WIU were notified.  B. Royalty, overriding royalty owners, revenue owner.  C. Application requires published notice.  D. Notification and/or concurrent approval by SLO.  E. Notification and/or concurrent approval by BLM.  F. Surface owner.  G. For all of the above, proof of notification or public.  H. No notice required. | Notice Complete  Application Content Complete        |
| 3) CERTIFICATION: I hereby certify that the information submit<br>administrative approval is accurate and complete to the lunderstand that no action will be taken on this application<br>notifications are submitted to the Division.                                                                                                                                                                                            | best of my knowledge. I also                         |
| Note: Statement must be completed by an individual with mar                                                                                                                                                                                                                                                                                                                                                                       | nagerial and/or supervisory capacity.                |
| Kathlen Mowery Print or Type Name                                                                                                                                                                                                                                                                                                                                                                                                 | 12-5-19<br>Date                                      |
|                                                                                                                                                                                                                                                                                                                                                                                                                                   | 713-344-5709<br>Phone Number                         |
| Kathlen Many<br>Signature                                                                                                                                                                                                                                                                                                                                                                                                         | <u>Kathleen</u> - Mowery Quxy. com<br>e-mail Address |