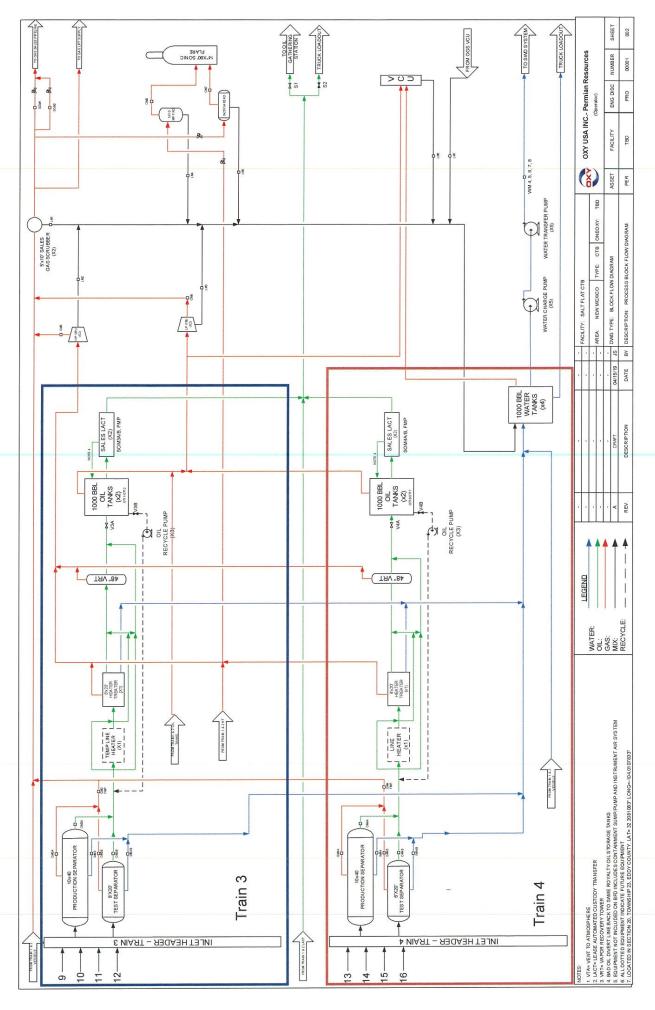

### **NEW MEXICO OIL CONSERVATION DIVISION**

- Geological & Engineering Bureau -1220 South St. Francis Drive, Santa Fe, NM 87505

| ADMINISTRATIVE APPLICATION                                                                                                                                                                                                                                                                                                                                                                                                        |                                                      |
|-----------------------------------------------------------------------------------------------------------------------------------------------------------------------------------------------------------------------------------------------------------------------------------------------------------------------------------------------------------------------------------------------------------------------------------|------------------------------------------------------|
| THIS CHECKLIST IS MANDATORY FOR ALL ADMINISTRATIVE APPLICATION REGULATIONS WHICH REQUIRE PROCESSING AT THE DIVIS                                                                                                                                                                                                                                                                                                                  |                                                      |
| Applicant: OXY USA INC  Well Name: SALT FLAT 20 29 FEDERAL COM #034H & MULTI Pool: PURPLE SAGE; WOLFCAMP & PIERCE CROSSING; BONE SE                                                                                                                                                                                                                                                                                               |                                                      |
|                                                                                                                                                                                                                                                                                                                                                                                                                                   |                                                      |
| SUBMIT ACCURATE AND COMPLETE INFORMATION REQUIRED INDICATED BELOW                                                                                                                                                                                                                                                                                                                                                                 | TO PROCESS THE TYPE OF APPLICATION                   |
| 1) TYPE OF APPLICATION: Check those which apply for (A) A. Location – Spacing Unit – Simultaneous Dedication  NSL NSP(PROJECT AREA) NSP(PROJECT AREA)                                                                                                                                                                                                                                                                             | oration unit)                                        |
| B. Check one only for (1) or (11)  (1) Commingling – Storage – Measurement  DHC CTB PLC PC OLS  (11) Injection – Disposal – Pressure Increase – Enhanc  WFX PMX SWD IPI EOR                                                                                                                                                                                                                                                       | □OLM ed Oil Recovery □PPR FOR OCD ONLY               |
| 2) NOTIFICATION REQUIRED TO: Check those which apply.  A. S. Offset operators or lease holders WIU were notified.  B. Royalty, overriding royalty owners, revenue owner.  C. Application requires published notice.  D. Notification and/or concurrent approval by SLO.  E. Notification and/or concurrent approval by BLM.  F. Surface owner.  G. For all of the above, proof of notification or public.  H. No notice required. | Notice Complete  Application Content Complete        |
| 3) CERTIFICATION: I hereby certify that the information submit<br>administrative approval is accurate and complete to the lunderstand that no action will be taken on this application<br>notifications are submitted to the Division.                                                                                                                                                                                            | best of my knowledge. I also                         |
| Note: Statement must be completed by an individual with mar                                                                                                                                                                                                                                                                                                                                                                       | nagerial and/or supervisory capacity.                |
| Kathlen Mowery Print or Type Name                                                                                                                                                                                                                                                                                                                                                                                                 | 12-5-19<br>Date                                      |
|                                                                                                                                                                                                                                                                                                                                                                                                                                   | 713-344-5709<br>Phone Number                         |
| Kathlen Many<br>Signature                                                                                                                                                                                                                                                                                                                                                                                                         | <u>Kathleen</u> - Mowery Quxy. com<br>e-mail Address |