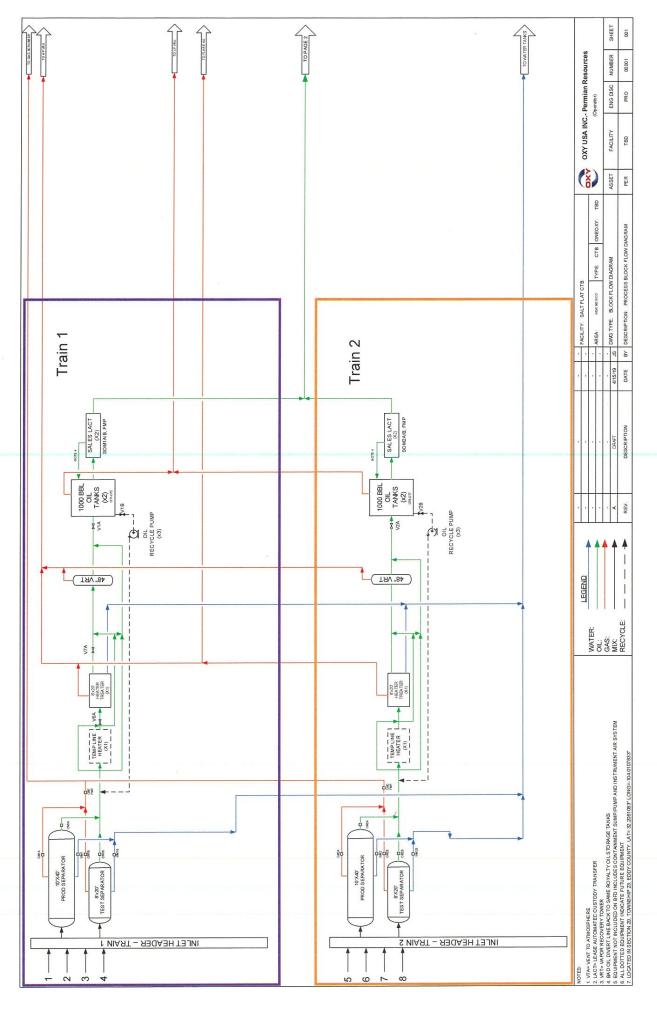

### **NEW MEXICO OIL CONSERVATION DIVISION**

- Geological & Engineering Bureau -1220 South St. Francis Drive, Santa Fe, NM 87505

| ADMINISTRATIVE APPLICATION                                                                                                                                                                                                                                                                                                                                                                                                        |                                                      |
|-----------------------------------------------------------------------------------------------------------------------------------------------------------------------------------------------------------------------------------------------------------------------------------------------------------------------------------------------------------------------------------------------------------------------------------|------------------------------------------------------|
| THIS CHECKLIST IS MANDATORY FOR ALL ADMINISTRATIVE APPLICATION REGULATIONS WHICH REQUIRE PROCESSING AT THE DIVIS                                                                                                                                                                                                                                                                                                                  |                                                      |
| Applicant: OXY USA INC  Well Name: SALT FLAT 20 29 FEDERAL COM #034H & MULTI Pool: PURPLE SAGE; WOLFCAMP & PIERCE CROSSING; BONE SE                                                                                                                                                                                                                                                                                               |                                                      |
|                                                                                                                                                                                                                                                                                                                                                                                                                                   |                                                      |
| SUBMIT ACCURATE AND COMPLETE INFORMATION REQUIRED INDICATED BELOW                                                                                                                                                                                                                                                                                                                                                                 | TO PROCESS THE TYPE OF APPLICATION                   |
| 1) TYPE OF APPLICATION: Check those which apply for (A) A. Location – Spacing Unit – Simultaneous Dedication  NSL NSP(PROJECT AREA) NSP(PROJECT AREA)                                                                                                                                                                                                                                                                             | oration unit)                                        |
| B. Check one only for (1) or (11)  (1) Commingling – Storage – Measurement  DHC CTB PLC PC OLS  (11) Injection – Disposal – Pressure Increase – Enhanc  WFX PMX SWD IPI EOR                                                                                                                                                                                                                                                       | □OLM ed Oil Recovery □PPR FOR OCD ONLY               |
| 2) NOTIFICATION REQUIRED TO: Check those which apply.  A. S. Offset operators or lease holders WIU were notified.  B. Royalty, overriding royalty owners, revenue owner.  C. Application requires published notice.  D. Notification and/or concurrent approval by SLO.  E. Notification and/or concurrent approval by BLM.  F. Surface owner.  G. For all of the above, proof of notification or public.  H. No notice required. | Notice Complete  Application Content Complete        |
| 3) CERTIFICATION: I hereby certify that the information submit<br>administrative approval is accurate and complete to the lunderstand that no action will be taken on this application<br>notifications are submitted to the Division.                                                                                                                                                                                            | best of my knowledge. I also                         |
| Note: Statement must be completed by an individual with mar                                                                                                                                                                                                                                                                                                                                                                       | nagerial and/or supervisory capacity.                |
| Kathlen Mowery Print or Type Name                                                                                                                                                                                                                                                                                                                                                                                                 | 12-5-19<br>Date                                      |
|                                                                                                                                                                                                                                                                                                                                                                                                                                   | 713-344-5709<br>Phone Number                         |
| Kathlen Many<br>Signature                                                                                                                                                                                                                                                                                                                                                                                                         | <u>Kathleen</u> - Mowery Quxy. com<br>e-mail Address |