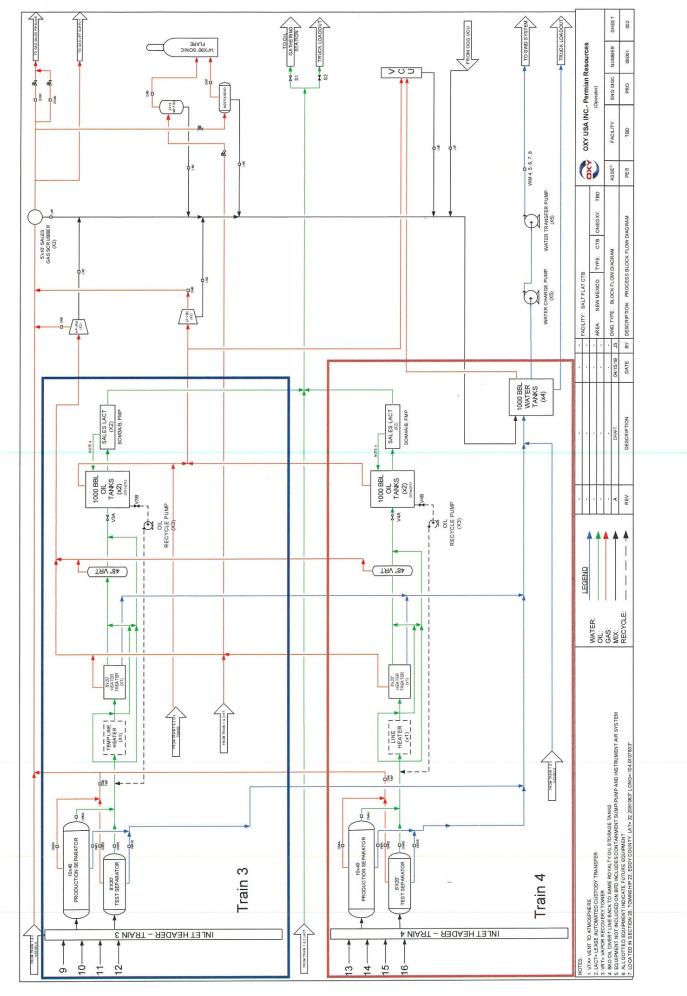

### **Process Description:**

For each Facility Train, production is sent through a 10' X 40' three-phase production separator. Oil production flows through a line heater then to an 8' X 20' heater treater before being sent to a 4' vapor recovery tower. Oil then flows to two oil storage tanks before being pumped through one of two LACT meters S/N\*, which will serve as the FMPs for BLM royalty payments. Oil from all four trains then combines and routes to two oil storage tanks before being pumped through one of three LACT meters S/N\*, which will serve as Oxy's sales point. A truck load FMP will be set up at the Facility for use as back-up in the event of a LACT meter failure.

Oil and gas production will be allocated back to each well based on well test. For testing purposes, each Train will be equipped with one permanent 8' x 20' three-phase test separator. Each test vessel will be equipped with oil turbine meters (S/N\*), gas orifice meters (S/N\*) and water turbine meters.

\*Meter number to be submitted upon installation. The oil and gas meters will be calibrated on a regular basis per API, NMOCD and BLM specifications.

Gas production from all wells at each Train will be combined after the production and test separators. It will then flow through an orifice meter S/N\*, which will serve as the gas FMP for that Train for the purpose of BLM royalty payment, then sent to one of two 5' x 10' gas scrubbers, and then sent to sales.

### Additional Application Components:

The flow of production is shown in detail on the enclosed facility diagram. Also enclosed is a map detailing the lease boundaries, well and battery locations.

All wells in each train have identical ownership therefore notification was not required.