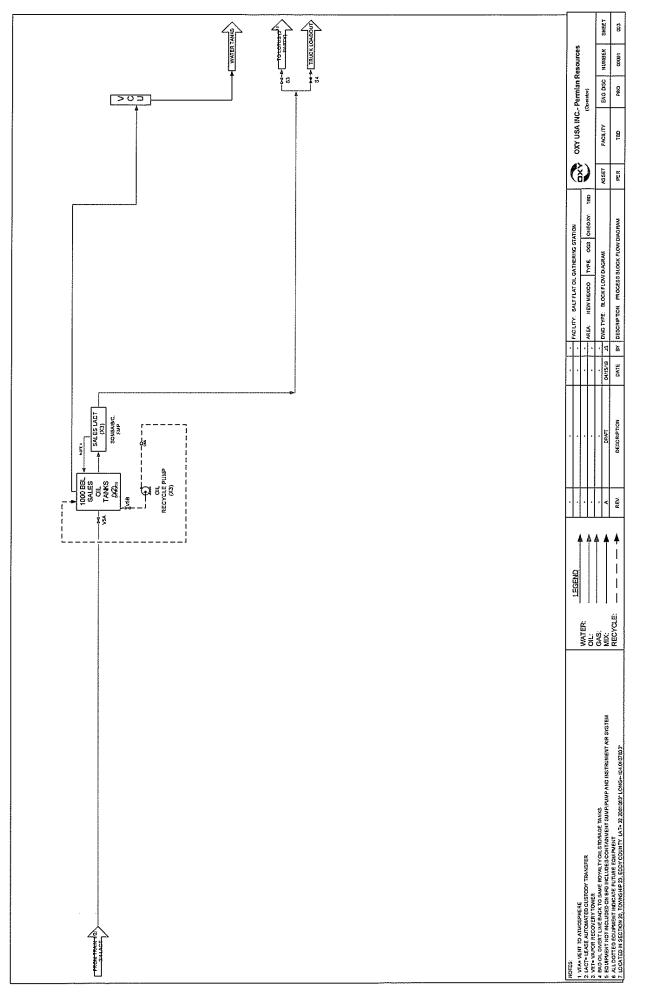

\*Meter number to be submitted upon installation. The oil and gas meters will be calibrated on a regular basis per API, NMOCD and BLM specifications.

Gas production from all wells at each Train will be combined after the production and test separators. It will then flow through an orifice meter S/N\*, which will serve as the gas FMP for that Train for the purpose of BLM royalty payment, then sent to one of two 5' x 10' gas scrubbers, and then sent to sales.

All water from the Salt Flat CTB will be sent to the Cedar Canyon Water Disposal System.

\*Meter number to be submitted upon installation. The oil and gas meters will be calibrated on a regular basis per API, NMOCD and BLM specifications.

### Additional Application Components:

The flow of production is shown in detail on the enclosed facility diagram. Also enclosed is a map detailing the lease boundaries, well and battery locations.

All wells in each train have identical ownership therefore notification was not required.