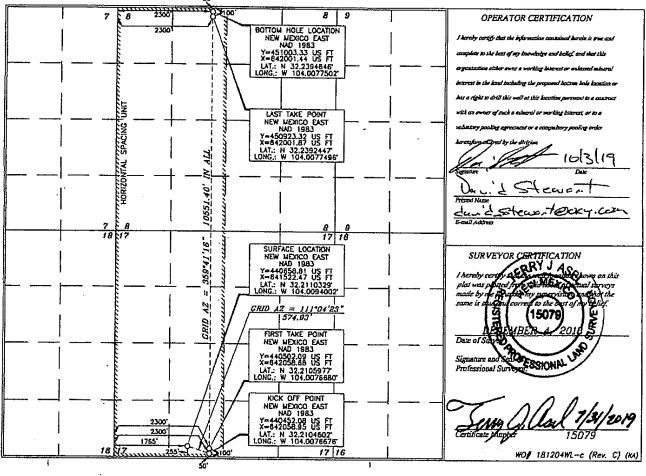

| Well Name                        | ΑΡΙ          | Pool                         |
|----------------------------------|--------------|------------------------------|
| Oxbow CC 17 08 Federal Com #031H | 30-015-45083 | PURPLE SAGE; WOLFCAMP        |
| Oxbow CC 17 08 Federal Com #032H | 30-015-45084 | PURPLE SAGE; WOLFCAMP        |
| Oxbow CC 17 08 Federal Com #037H | 30-015-46400 | PURPLE SAGE; WOLFCAMP        |
| Oxbow CC 17 08 Federal Com #033H | 30-015-45085 | PIERCE CROSSING; BONE SPRING |

| Well Name                        | API          | Surface<br>Location | Pool                         | POOL CODE | EST DATE<br>ONLINE | Est. Oil<br>(bpd) | Est.<br>Gravity<br>API | Est. Gas<br>(MSCFD) | Est.<br>BTU/cf | Est. Water<br>(bpd) |
|----------------------------------|--------------|---------------------|------------------------------|-----------|--------------------|-------------------|------------------------|---------------------|----------------|---------------------|
| Oxbow CC 17 08 Federal Com #031H | 30-015-45083 | M-17-245-29E        | PURPLE SAGE; WOLFCAMP        | 98220     | Mar-20             | 1098              | 44                     | 2605                | 1300           | 2935                |
| Oxbow CC 17 08 Federal Com #032H | 30-015-45084 | M-17-245-29E        | PURPLE SAGE; WOLFCAMP        | 98220     | Mar-20             | 1098              | 44                     | 2605                | 1300           | 2935                |
| Oxbow CC 17 08 Federal Com #037H | 30-015-46400 | N-17-24S-29E        | PURPLE SAGE; WOLFCAMP        | 98220     | Mar-20             | 1098              | 44                     | 2605                | 1300           | 2935                |
| Oxbow CC 17 08 Federal Com #033H | 30-015-45085 | M-17-245-29E        | PIERCE CROSSING; BONE SPRING | 50371     | Mar-20             | 1098              | 44                     | 2605                | 1300           | 2935                |