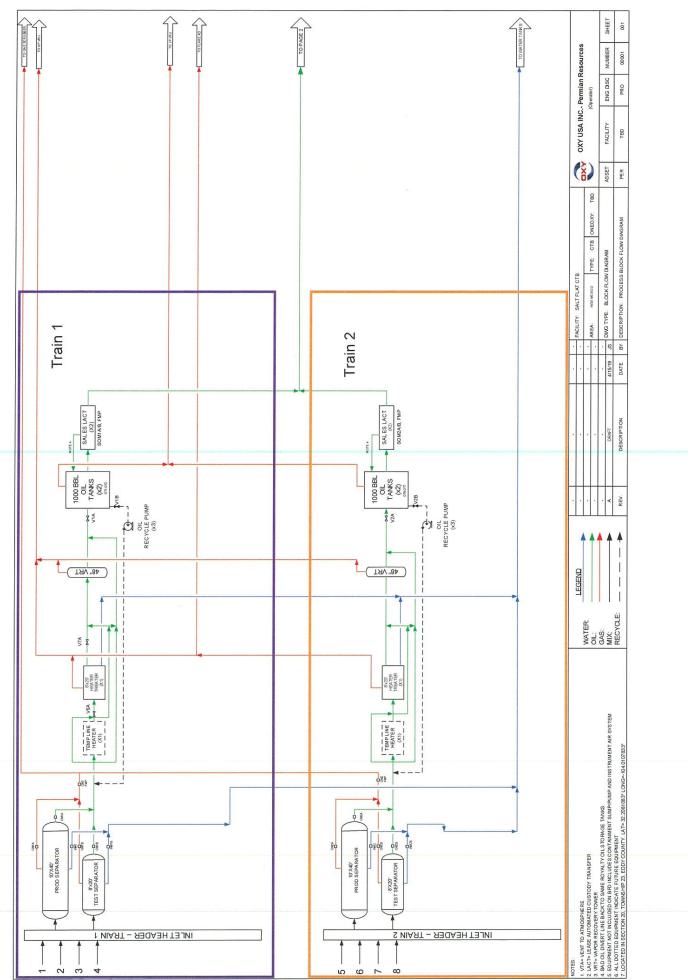

### **Process Description:**

For each Facility Train, production is sent through a 10' X 40' three-phase production separator. Oil production flows through a line heater then to an 8' X 20' heater treater before being sent to a 4' vapor recovery tower. Oil then flows to two oil storage tanks before being pumped through one of two LACT meters S/N\*, which will serve as the FMPs for BLM royalty payments. Oil from all four trains then combines and routes to two oil storage tanks before being pumped through one of three LACT meters S/N\*, which will serve as Oxy's sales point. A truck load FMP will be set up at the Facility for use as back-up in the event of a LACT meter failure.

Oil and gas production will be allocated back to each well based on well test. For testing purposes, each Train will be equipped with one permanent 8' x 20' three-phase test separator. Each test vessel will be equipped with oil turbine meters (S/N\*), gas orifice meters (S/N\*) and water turbine meters.

\*Meter number to be submitted upon installation. The oil and gas meters will be calibrated on a regular basis per API, NMOCD and BLM specifications.

Gas production from all wells at each Train will be combined after the production and test separators. It will then flow through an orifice meter S/N\*, which will serve as the gas FMP for that Train for the purpose of BLM royalty payment, then sent to one of two 5' x 10' gas scrubbers, and then sent to sales.

### Additional Application Components:

The flow of production is shown in detail on the enclosed facility diagram. Also enclosed is a map detailing the lease boundaries, well and battery locations.

All wells in each train have identical ownership therefore notification was not required.