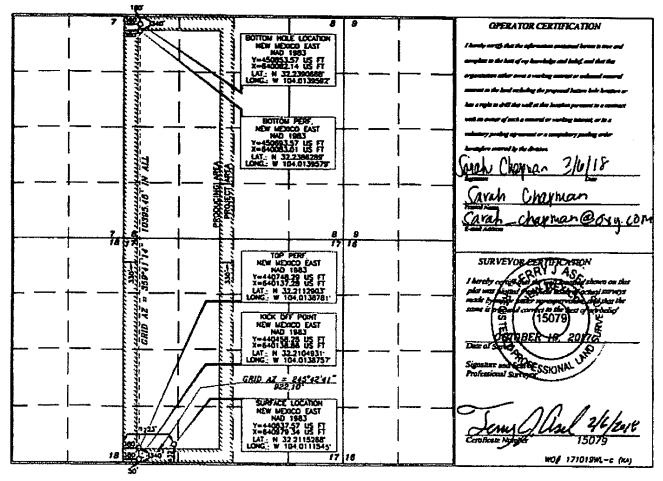

| Well Name                        | ΑΡΙ          | Pool                         |
|----------------------------------|--------------|------------------------------|
| Oxbow CC 17 08 Federal Com #031H | 30-015-45083 | PURPLE SAGE; WOLFCAMP        |
| Oxbow CC 17 08 Federal Com #032H | 30-015-45084 | PURPLE SAGE; WOLFCAMP        |
| Oxbow CC 17 08 Federal Com #037H | 30-015-46400 | PURPLE SAGE; WOLFCAMP        |
| Oxbow CC 17 08 Federal Com #033H | 30-015-45085 | PIERCE CROSSING; BONE SPRING |

| Well Name                        | API          | Surface<br>Location | Pool                         | POOL CODE | EST DATE<br>ONLINE | Est. Oil<br>(bpd) | Est.<br>Gravity<br>API | Est. Gas<br>(MSCFD) | Est.<br>BTU/cf | Est. Water<br>(bpd) |
|----------------------------------|--------------|---------------------|------------------------------|-----------|--------------------|-------------------|------------------------|---------------------|----------------|---------------------|
| Oxbow CC 17 08 Federal Com #031H | 30-015-45083 | M-17-245-29E        | PURPLE SAGE; WOLFCAMP        | 98220     | Mar-20             | 1098              | 44                     | 2605                | 1300           | 2935                |
| Oxbow CC 17 08 Federal Com #032H | 30-015-45084 | M-17-245-29E        | PURPLE SAGE; WOLFCAMP        | 98220     | Mar-20             | 1098              | 44                     | 2605                | 1300           | 2935                |
| Oxbow CC 17 08 Federal Com #037H | 30-015-46400 | N-17-24S-29E        | PURPLE SAGE; WOLFCAMP        | 98220     | Mar-20             | 1098              | 44                     | 2605                | 1300           | 2935                |
| Oxbow CC 17 08 Federal Com #033H | 30-015-45085 | M-17-245-29E        | PIERCE CROSSING; BONE SPRING | 50371     | Mar-20             | 1098              | 44                     | 2605                | 1300           | 2935                |