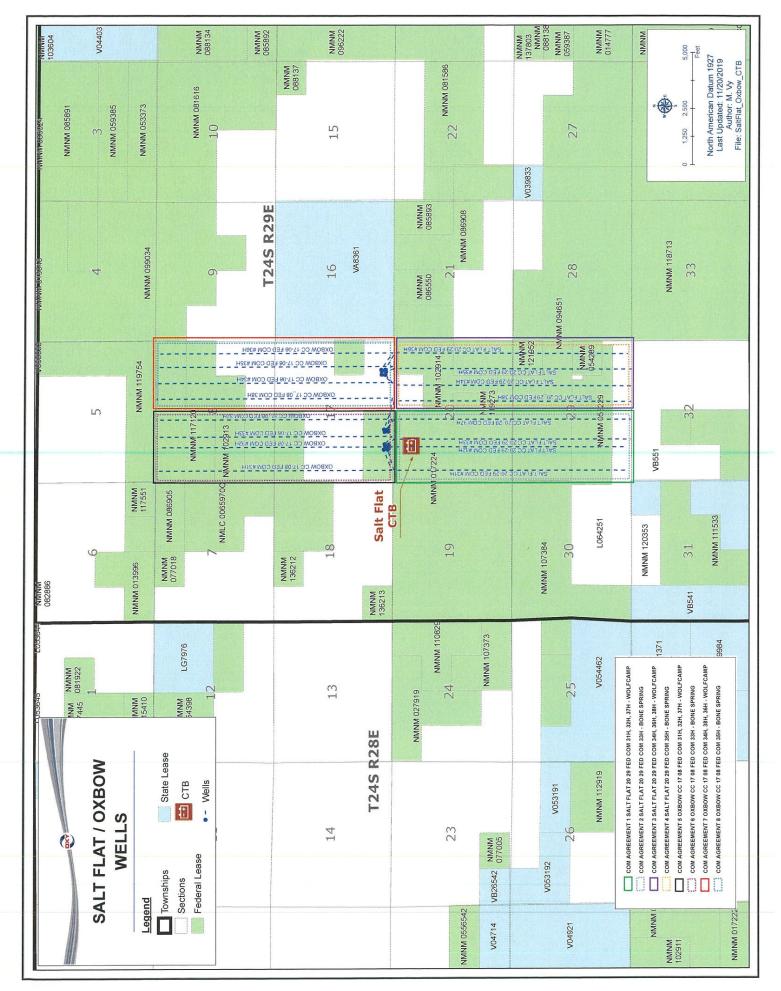

OXY USA INC requests approval of a surface pool commingle and off-lease storage, measurement and sales for Train #3 at the Salt Flat CTB (C-20-24S-29E) for the wells listed below and future wells within the same pools and leases. Wells with identical CA boundaries will flow to the same facility train. Production from the trains will be kept separate and not commingled. Detailed information is attached.

## APPLICATION FOR POOL COMMINGLE & OFF-LEASE STORAGE, MEASUREMENT AND SALES Commingling proposal for the Salt Flat CTB – Train #3

OXY USA INC respectfully requests approval of a pool commingle and off-lease storage, measurement and sales for Train #3 at the Salt Flat CTB (Lat 32.208183, Long -104.010796, C- 20-24S-29E). Oxbow CC 17 08 Federal Com #031H, Oxbow CC 17 08 Federal Com #032H, Oxbow CC 17 08 Federal Com #037H, and Oxbow CC 17 08 Federal Com #033H will produce to Train #3 and require a pool commingle and off-lease storage, measurement and sales. Production from the four Trains will be kept separate and only commingled downstream of the LACT used for the BLM's royalty payments.

### Additional Application Components:

The flow of production is shown in detail on the enclosed facility diagram. Also enclosed is a map detailing the lease boundaries, well and battery locations.

All wells in each train have identical ownership therefore notification was not required.