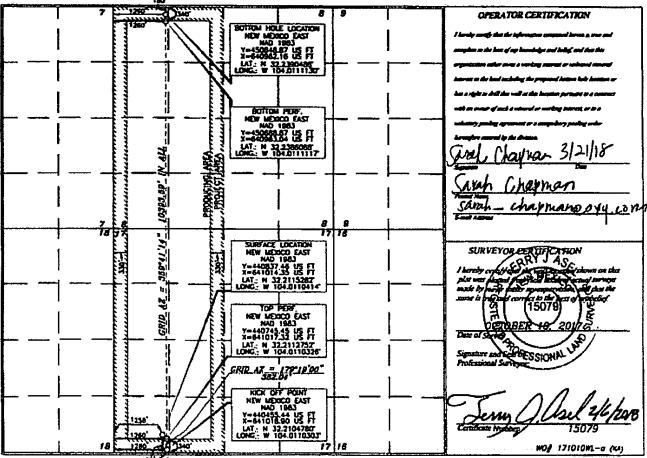

| Well Name                        | ΑΡΙ          | Pool                         |
|----------------------------------|--------------|------------------------------|
| Oxbow CC 17 08 Federal Com #031H | 30-015-45083 | PURPLE SAGE; WOLFCAMP        |
| Oxbow CC 17 08 Federal Com #032H | 30-015-45084 | PURPLE SAGE; WOLFCAMP        |
| Oxbow CC 17 08 Federal Com #037H | 30-015-46400 | PURPLE SAGE; WOLFCAMP        |
| Oxbow CC 17 08 Federal Com #033H | 30-015-45085 | PIERCE CROSSING; BONE SPRING |

| Well Name                        | API          | Surface<br>Location | Pool                         | POOL CODE | EST DATE<br>ONLINE | Est. Oil<br>(bpd) | Est.<br>Gravity<br>API | Est. Gas<br>(MSCFD) | Est.<br>BTU/cf | Est. Water<br>(bpd) |
|----------------------------------|--------------|---------------------|------------------------------|-----------|--------------------|-------------------|------------------------|---------------------|----------------|---------------------|
| Oxbow CC 17 08 Federal Com #031H | 30-015-45083 | M-17-245-29E        | PURPLE SAGE; WOLFCAMP        | 98220     | Mar-20             | 1098              | 44                     | 2605                | 1300           | 2935                |
| Oxbow CC 17 08 Federal Com #032H | 30-015-45084 | M-17-245-29E        | PURPLE SAGE; WOLFCAMP        | 98220     | Mar-20             | 1098              | 44                     | 2605                | 1300           | 2935                |
| Oxbow CC 17 08 Federal Com #037H | 30-015-46400 | N-17-24S-29E        | PURPLE SAGE; WOLFCAMP        | 98220     | Mar-20             | 1098              | 44                     | 2605                | 1300           | 2935                |
| Oxbow CC 17 08 Federal Com #033H | 30-015-45085 | M-17-245-29E        | PIERCE CROSSING; BONE SPRING | 50371     | Mar-20             | 1098              | 44                     | 2605                | 1300           | 2935                |