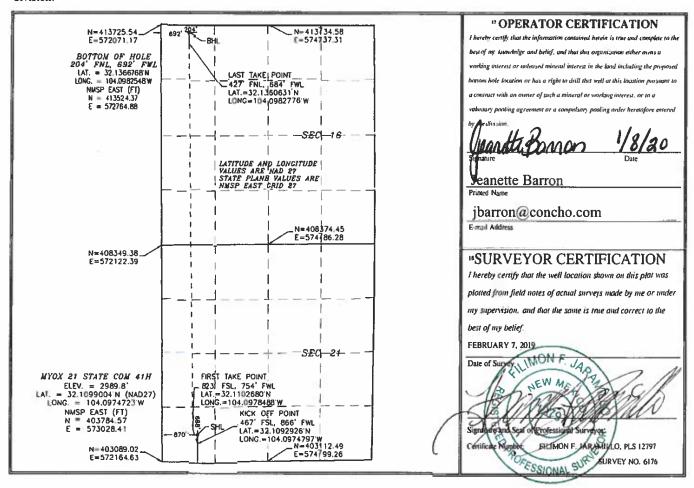

COG Operating LLC, respectfully requests approval for off-lease measurement for the following wells:

Myox 21 State Com 41H
API# 30-015-44937
Purple Sage; Wolfcamp, (Gas)

Ut. M, Sec. 21-T255-R28E

Eddy County, NM