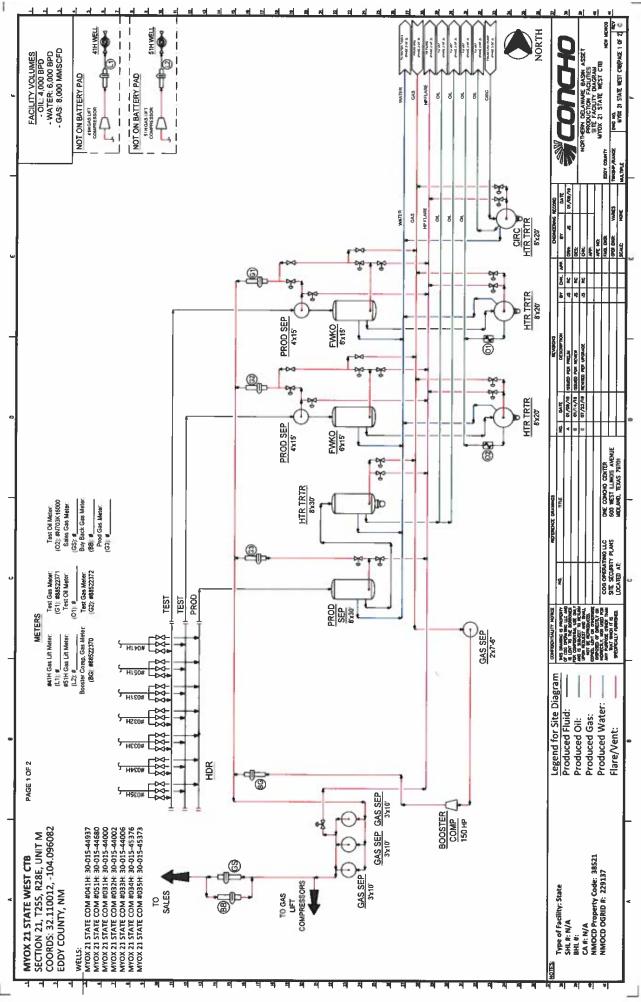

event the CTB on lease is over capacity or in the case of battery or pipeline repairs. Oil will remain segregated and will be measured by lact meter when offloading at the Offload Stations.

Please see the enclosed Administrative Application Checklist, C-107-B Application for Off Lease Measurement, plats for referenced wells, site facility diagram, maps with lease boundaries showing wells and facility locations.