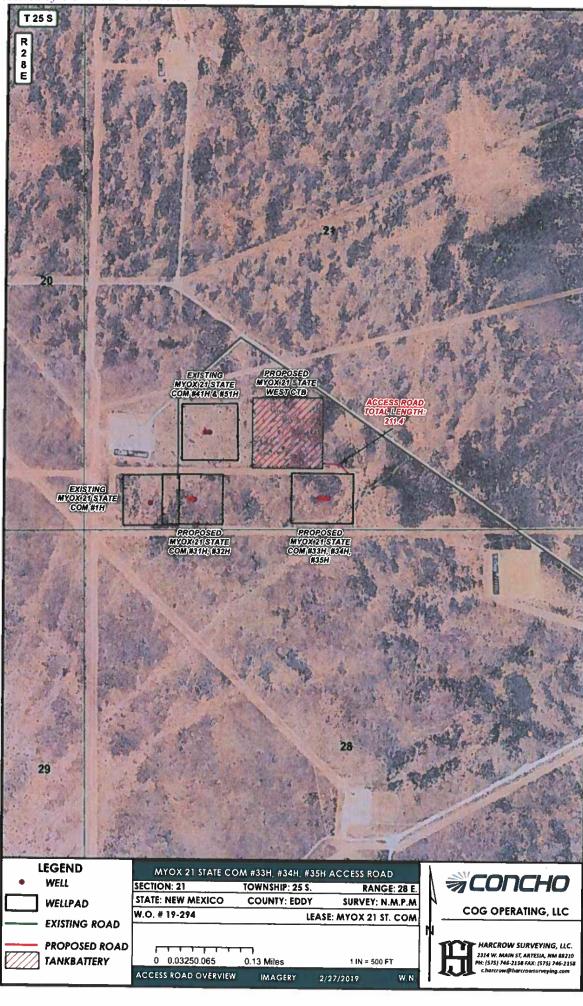

event the CTB on lease is over capacity or in the case of battery or pipeline repairs. Oil will remain segregated and will be measured by lact meter when offloading at the Offload Stations.

Please see the enclosed Administrative Application Checklist, C-107-B Application for Off Lease Measurement, plats for referenced wells, site facility diagram, maps with lease boundaries showing wells and facility locations.