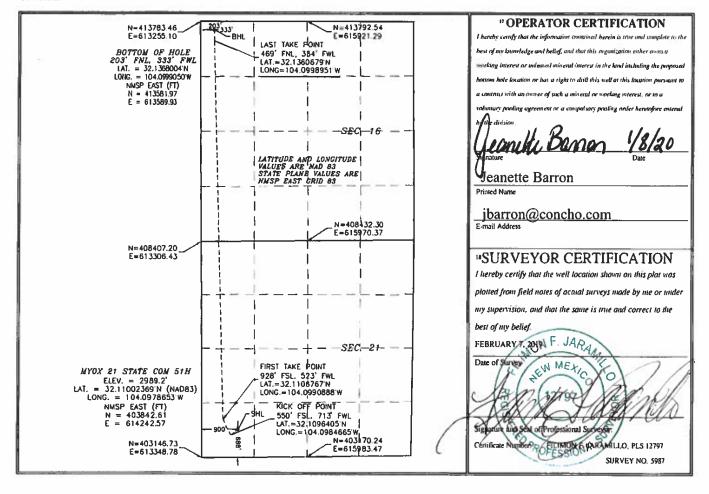

Eddy County, NM

Myox 21 State Com 32H API# 30-015-44002

Purple Sage; Wolfcamp, (Gas) Ut. M, Sec. 21-T25S-R28E

Eddy County, NM

Myox 21 State Com 34H API# 30-015-45376

Purple Sage; Wolfcamp, (Gas) Ut. N, Sec. 21-T25S-R28E