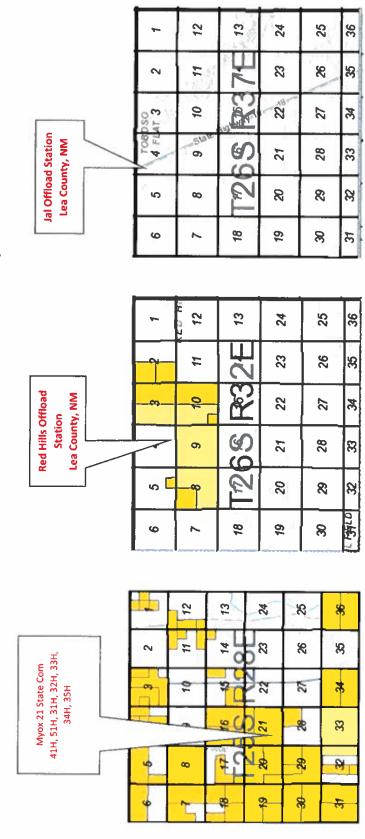

Eddy County, NM

The oil production from these wells may be transported by truck to either the Red Hills Offload Station, located in Unit O, Section 4-T26S-R32E, or the Jal Offload Station, located in Unit D, Section 4-T26S-R37E, Lea County in the

event the CTB on lease is over capacity or in the case of battery or pipeline repairs. Oil will remain segregated and will be measured by lact meter when offloading at the Offload Stations.

Please see the enclosed Administrative Application Checklist, C-107-B Application for Off Lease Measurement, plats for referenced wells, site facility diagram, maps with lease boundaries showing wells and facility locations.