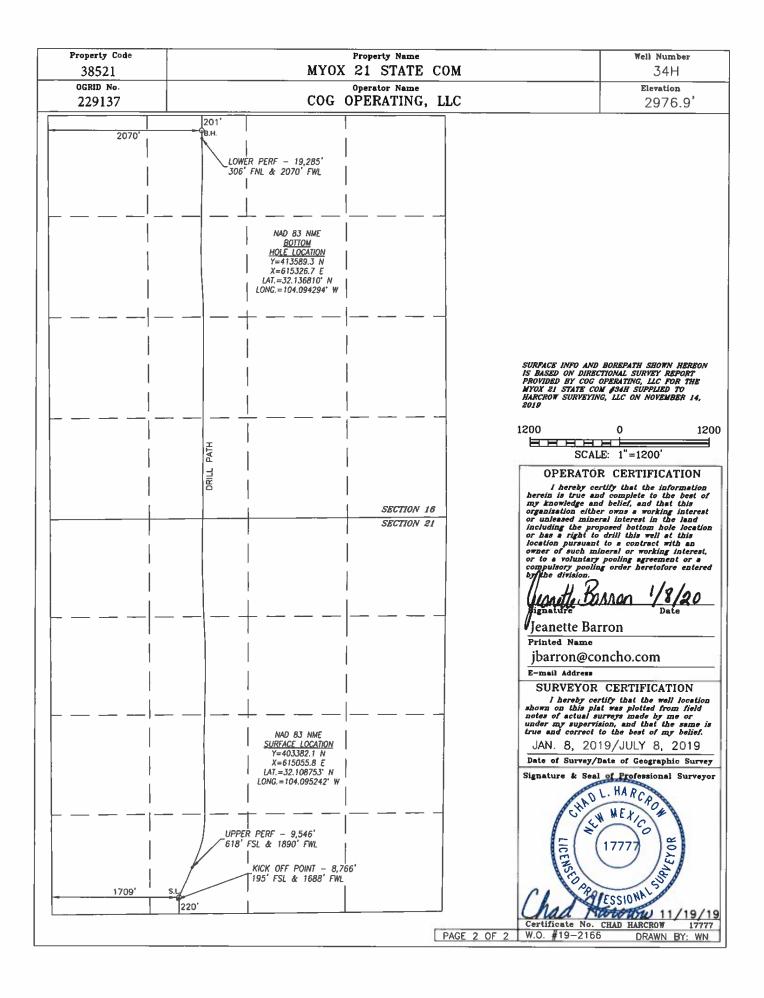

| Property Code<br>38521                                       | Property Name MYOX 21 STATE COM                                                                                                                                | Well Number<br>31H                                                                                                                                                                                                                                                                                                                  |
|--------------------------------------------------------------|----------------------------------------------------------------------------------------------------------------------------------------------------------------|-------------------------------------------------------------------------------------------------------------------------------------------------------------------------------------------------------------------------------------------------------------------------------------------------------------------------------------|
| ogrid no.<br>229137                                          | Operator Name COG OPERATING, LLC                                                                                                                               | Elevation<br>2990.8'                                                                                                                                                                                                                                                                                                                |
| 203' 299 B.H.  LOWER PERF - 316' FNL & 307                   | NAD 83 NME <u>BOTTOM</u> HOLE LOCATION  Y=413581.8 N                                                                                                           | 2990.6                                                                                                                                                                                                                                                                                                                              |
|                                                              | IS BASED ON DIREC PROVIDED BY COC MYOX 21 STATE CC                                                                                                             | BOREPATH SHOWN HEREON<br>TIONAL SURVEY REPORT<br>OPERATING, LLC FOR THE<br>M #31H SUPPLIED TO<br>G, LLC ON NOVEMBER 7,                                                                                                                                                                                                              |
| DRILL PATH                                                   | SECTION 16  SECTION 21  SECTION 21  SECTION 21  SECTION 21  SECTION 21  Or unleased mine including the proor has a right to location pursuant owner of such m. | D 1200  E: 1"=1200'  R CERTIFICATION  retify that the information of complete to the best of of belief, and that this are owns a working interest rel interest in the land posed bottom hole location drill this well at this to a contract with an interest or working interest, pooling agreement or a g order heretofore entered |
|                                                              | I hereby ce, shown on this plan notes of actual sunder my superviture and correct JAN. 8, 201                                                                  | CERTIFICATION  CULTY that the well location to was plotted from field urveys made by me or inion, and that the same is to the best of my belief.  9/JUNE 21, 2019                                                                                                                                                                   |
| UPPER PERI<br>630' FSL &<br>KICK OFF F<br>146' FSL &<br>215' | Signature & Seal                                                                                                                                               | Other of Geographic Survey of Professional Surveyor  L. HARCRO MEXIC  17777  28  11/19/19  CHAD HARCROW  17777                                                                                                                                                                                                                      |

| As Drilled X  API # 30-015-44000                                               |                 |                 |        |             |        |          |           |                |                    |
|--------------------------------------------------------------------------------|-----------------|-----------------|--------|-------------|--------|----------|-----------|----------------|--------------------|
| Operator Name: COG OPERATING, LLC                                              |                 | Property MYOX 2 |        |             | СОМ    | <u> </u> |           |                | Well Number<br>31H |
| Kick Off Point (KOP)                                                           |                 |                 |        |             |        |          |           |                |                    |
| UL Section Township Range Lot M 21 25S 28E                                     | Feet<br>146     | From N          |        | Feet<br>527 |        | From     |           | County<br>EDDY |                    |
| Latitude<br>32.108526                                                          | Longitu         |                 |        | 1           |        |          |           | NAD<br>83      |                    |
| First Take Point (FTP)                                                         |                 |                 |        |             |        | -        |           |                |                    |
|                                                                                | Feet<br>630     | From N          |        | Feet<br>408 |        | From     |           | County<br>EDDY |                    |
| Latitude<br>32.109855                                                          | Longitu         | de<br>099452    |        |             |        |          | _         | NAD<br>83      |                    |
| Last Take Point (LTP)  UL   Section   Township   Range   Lot                   | Feet            | From N/S        | Feet   |             | From E | :/w      | Count     | w.             |                    |
| 1 1 1 1 1 1 1 1 1 1 1 1 1 1 1 1 1 1 1 1                                        | 316<br>Longitue | NORTH           | 307    |             | WES    | · .      | EDD,      | ,              |                    |
| 32.136488                                                                      | _               | 099987          |        |             |        |          | NAD<br>83 |                |                    |
| s this well the defining well for the Horizons s this well an infill well? Yes | ontal Sp        | acing Unit?     | [      | No          |        |          |           |                |                    |
| f infill is yes please provide API if availabl<br>Spacing Unit.                | e, Opera        | ator Name a     | and w  | ell nu      | mber   | for D    | efinin    | g well for     | Horizontal         |
| API#<br>30-015-45373                                                           |                 |                 |        |             |        |          |           |                |                    |
| Operator Name:                                                                 |                 | Property N      | ame:   |             | _      |          |           |                | Well Number        |
| COG Operating LLC                                                              |                 | Myox 21 St      | tate C | om          |        |          |           |                | 35H                |