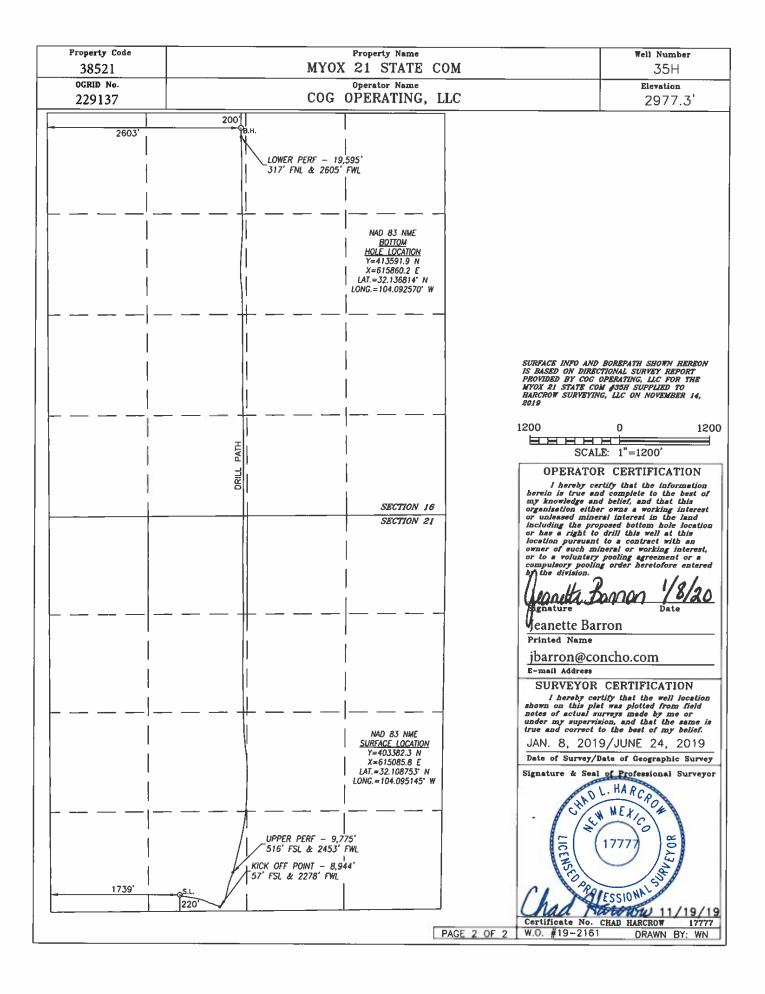

Eddy County, NM

Myox 21 State Com 35H
API# 30-015-45373
Purple Sage; Wolfcamp, (Gas)
Ut. N, Sec. 21-T25S-R28E
Eddy County, NM

Myox 21 State Com 51H API# 30-015-44680

Purple Sage; Wolfcamp, (Gas) Ut. M, Sec. 21-T25S-R28E