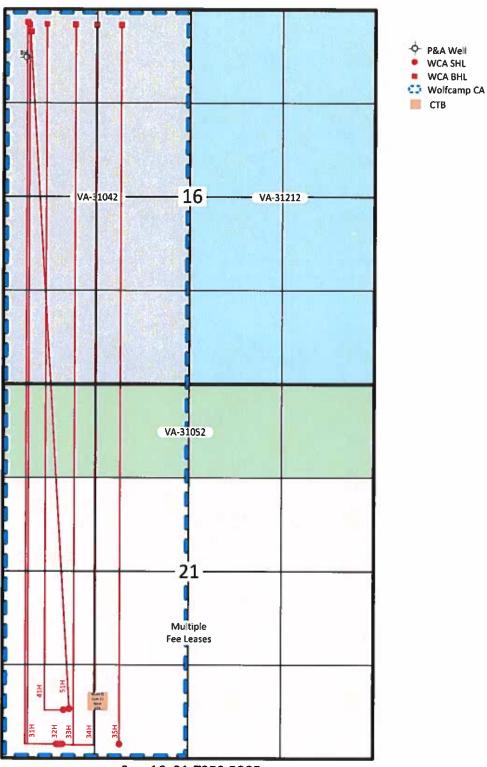

event the CTB on lease is over capacity or in the case of battery or pipeline repairs. Oil will remain segregated and will be measured by lact meter when offloading at the Offload Stations.

Please see the enclosed Administrative Application Checklist, C-107-B Application for Off Lease Measurement, plats for referenced wells, site facility diagram, maps with lease boundaries showing wells and facility locations.