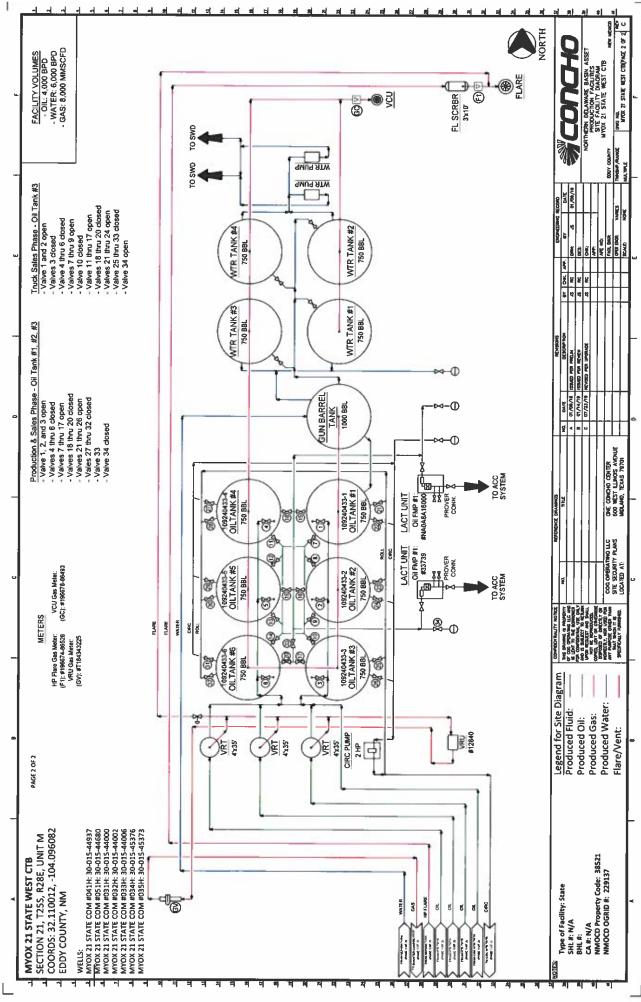

event the CTB on lease is over capacity or in the case of battery or pipeline repairs. Oil will remain segregated and will be measured by lact meter when offloading at the Offload Stations.

Please see the enclosed Administrative Application Checklist, C-107-B Application for Off Lease Measurement, plats for referenced wells, site facility diagram, maps with lease boundaries showing wells and facility locations.