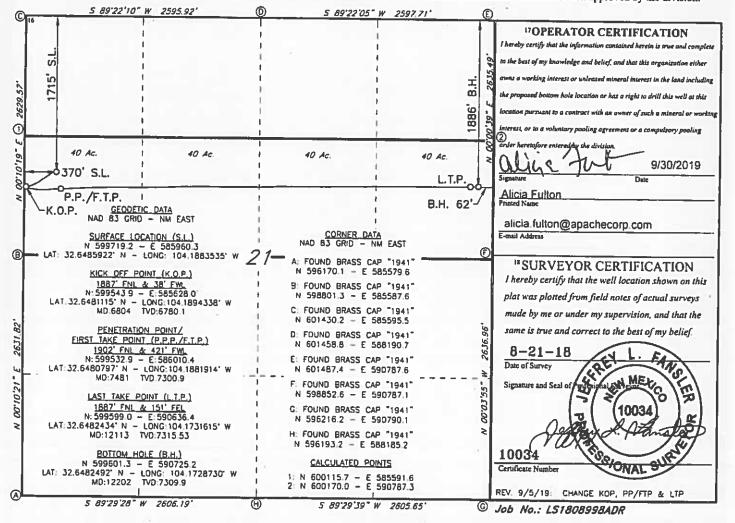

The wells proposed for commingling at the existing Palmillo 21 central tank battery facility, located in Sec 21, T19S, R28E, include the 2019-drilled wells listed here:

Palmillo 21 State COM 227H API: 30-015-45279
 Palmillo 21 State COM 228H API: 30-015-45280

Dear Interest Owners,

Apache Corporation ("Apache") hereby requests your approval to surface commingle production from the following existing wells:

- Palmillo 20 State Com 263H: API 30-015-46526, a horizontal well located to be located 1945' FNL and 370' FWL, UL E, Section 21, T-19-S, R-28-E, to produce from the Winchester Bone Spring West pool (97569) in Section 20-T-19S-R-28E.
- Palmillo 20 State Com 264H: API 30-015-46527, a horizontal well located to be located 851' FNL and 435' FWL, UL D, Section 21, T-19-S, R-28-E, to produce from the Winchester Bone Spring West pool (97569) in Section 20-T-19S-R-28E.
- Palmillo 20 State Com 365H: API 30-015-46528, a horizontal well located to be located 1905' FNL and 370' FWL, UL E, Section 21, T-19-S, R-28-E, to produce from the Winchester Bone Spring West pool (97569) in Section 20-T-19S-R-28E.
- Palmillo 20 State Com 366H: API 30-015-46529, a horizontal well located to be located 831' FNL and 435' FWL, UL D, Section 21, T-19-S, R-28-E, to produce from the Winchester Bone Spring West pool (97569) in Section 20-T-19S-R-28E.E.
- Palmillo 21 State Com 227H: API 30-015-45279, a horizontal well located at 1715' FNL and 370' FWL, UL E, Section 21, T-19-S, R-28-E, to produce from the Winchester Bone Spring West pool (97569) in Section 20-T-19S-R-28E.
- Palmillo 21 State Com 228H: API 30-015-45280, a horizontal well located at 755' FNL and 360' FWL, UL D, Section 21, T-19-S, R-28-E, to produce from the Winchester Bone Spring West pool (97569) in Section 20-T-19S-R-28E.
- Palmillo 21 State Com 324H: API 30-015-45281, a horizontal well located at 1755' FNL and 370' FWL, UL E, Section 21, T-19-S, R-28-E, to produce from the Winchester Bone Spring West pool (97569) in Section 20-T-19S-R-28E.