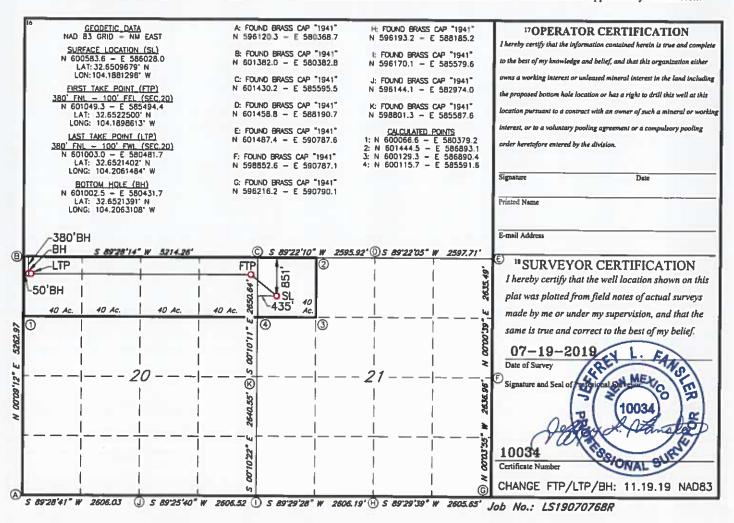

The proposed wells to be drilled in 2020 include these wells, located in Sec 20, T19S, R28E:

Palmillo 20 State COM 263H
 Palmillo 20 State COM 264H
 Palmillo 20 State COM 365H
 Palmillo 20 State COM 366H
 Palmillo 20 State COM 366H

Dear Interest Owners,

Apache Corporation ("Apache") hereby requests your approval to surface commingle production from the following existing wells:

- Palmillo 20 State Com 263H: API 30-015-46526, a horizontal well located to be located 1945' FNL and 370' FWL, UL E, Section 21, T-19-S, R-28-E, to produce from the Winchester Bone Spring West pool (97569) in Section 20-T-19S-R-28E.
- Palmillo 20 State Com 264H: API 30-015-46527, a horizontal well located to be located 851' FNL and 435' FWL, UL D, Section 21, T-19-S, R-28-E, to produce from the Winchester Bone Spring West pool (97569) in Section 20-T-19S-R-28E.
- Palmillo 20 State Com 365H: API 30-015-46528, a horizontal well located to be located 1905' FNL and 370' FWL, UL E, Section 21, T-19-S, R-28-E, to produce from the Winchester Bone Spring West pool (97569) in Section 20-T-19S-R-28E.
- Palmillo 20 State Com 366H: API 30-015-46529, a horizontal well located to be located 831' FNL and 435' FWL, UL D, Section 21, T-19-S, R-28-E, to produce from the Winchester Bone Spring West pool (97569) in Section 20-T-19S-R-28E.E.
- Palmillo 21 State Com 227H: API 30-015-45279, a horizontal well located at 1715' FNL and 370' FWL, UL E, Section 21, T-19-S, R-28-E, to produce from the Winchester Bone Spring West pool (97569) in Section 20-T-19S-R-28E.
- Palmillo 21 State Com 228H: API 30-015-45280, a horizontal well located at 755' FNL and 360' FWL, UL D, Section 21, T-19-S, R-28-E, to produce from the Winchester Bone Spring West pool (97569) in Section 20-T-19S-R-28E.
- Palmillo 21 State Com 324H: API 30-015-45281, a horizontal well located at 1755' FNL and 370' FWL, UL E, Section 21, T-19-S, R-28-E, to produce from the Winchester Bone Spring West pool (97569) in Section 20-T-19S-R-28E.