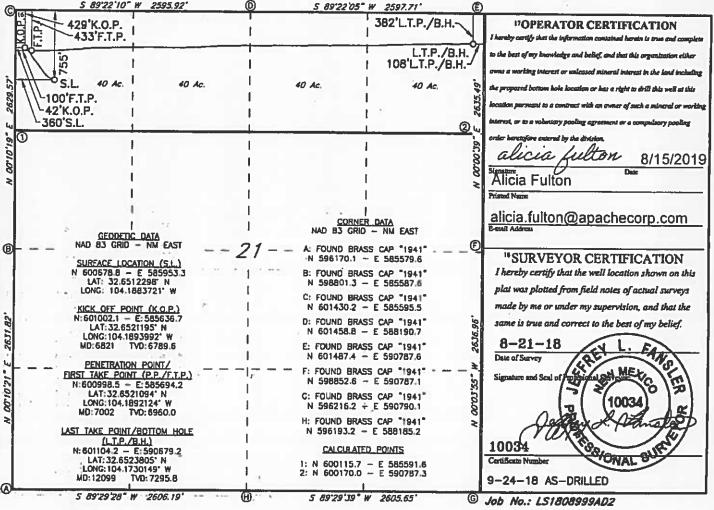

The proposed wells to be drilled in 2020 include these wells, located in Sec 20, T19S, R28E:

Palmillo 20 State COM 263H
 Palmillo 20 State COM 264H
 Palmillo 20 State COM 365H
 Palmillo 20 State COM 366H
 Palmillo 20 State COM 366H

Dear Interest Owners,

Apache Corporation ("Apache") hereby requests your approval to surface commingle production from the following existing wells:

- Palmillo 20 State Com 263H: API 30-015-46526, a horizontal well located to be located 1945' FNL and 370' FWL, UL E, Section 21, T-19-S, R-28-E, to produce from the Winchester Bone Spring West pool (97569) in Section 20-T-19S-R-28E.
- Palmillo 20 State Com 264H: API 30-015-46527, a horizontal well located to be located 851' FNL and 435' FWL, UL D, Section 21, T-19-S, R-28-E, to produce from the Winchester Bone Spring West pool (97569) in Section 20-T-19S-R-28E.
- Palmillo 20 State Com 365H: API 30-015-46528, a horizontal well located to be located 1905' FNL and 370' FWL, UL E, Section 21, T-19-S, R-28-E, to produce from the Winchester Bone Spring West pool (97569) in Section 20-T-19S-R-28E.
- Palmillo 20 State Com 366H: API 30-015-46529, a horizontal well located to be located 831' FNL and 435' FWL, UL D, Section 21, T-19-S, R-28-E, to produce from the Winchester Bone Spring West pool (97569) in Section 20-T-19S-R-28E.E.
- Palmillo 21 State Com 227H: API 30-015-45279, a horizontal well located at 1715' FNL and 370' FWL, UL E, Section 21, T-19-S, R-28-E, to produce from the Winchester Bone Spring West pool (97569) in Section 20-T-19S-R-28E.
- Palmillo 21 State Com 228H: API 30-015-45280, a horizontal well located at 755' FNL and 360' FWL, UL D, Section 21, T-19-S, R-28-E, to produce from the Winchester Bone Spring West pool (97569) in Section 20-T-19S-R-28E.
- Palmillo 21 State Com 324H: API 30-015-45281, a horizontal well located at 1755' FNL and 370' FWL, UL E, Section 21, T-19-S, R-28-E, to produce from the Winchester Bone Spring West pool (97569) in Section 20-T-19S-R-28E.