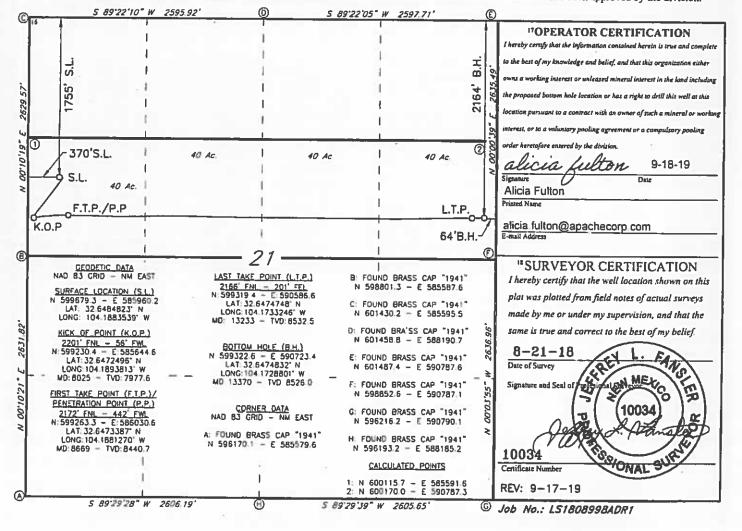

Request for Administrative Approval of Surface Commingling Palmillo 21 State COM and Palmillo 20 State COM Page 2

Palmillo 21 State COM 324H API: 30-015-45281
 Palmillo 21 State COM 325H API: 30-015-45252
 Palmillo 21 State COM 326H API: 30-015-45283

Letter dated November 21, 2019 Notice of Intent to Surface Commingle Page 2

- Palmillo 21 State Com 325H: API 30-015-45282, a horizontal well located at 1675' FNL and 370' FWL, UL E, Section 21, T-19-S, R-28-E, to produce from the Winchester Bone Spring West pool (97569) in Section 20-T-19S-R-28E.
- Palmillo 21 State Com 326H: API 30-015-45283, a horizontal well located at 715' FNL and 360' FWL, UL D, Section 21, T-19-S, R-28-E, to produce from the Winchester Bone Spring West pool (97569) in Section 20-T-19S-R-28E.