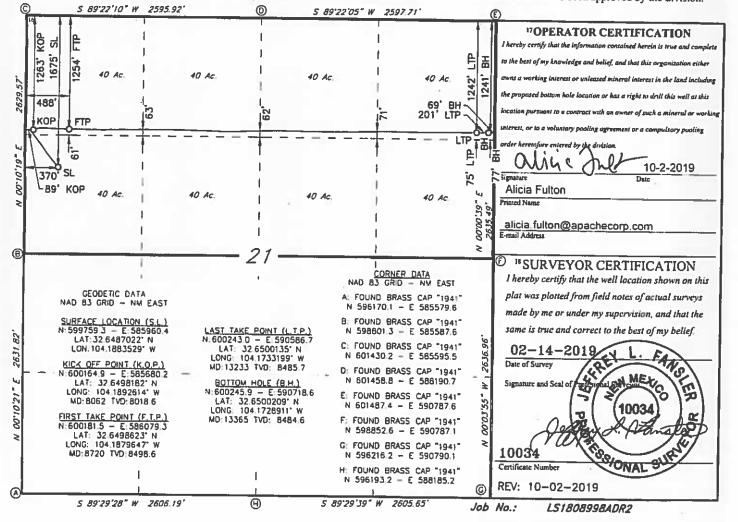

The proposed wells to be drilled in 2020 include these wells, located in Sec 20, T19S, R28E:

Palmillo 20 State COM 263H
 Palmillo 20 State COM 264H
 Palmillo 20 State COM 365H
 Palmillo 20 State COM 366H
 Palmillo 20 State COM 366H

Dear Interest Owners,

Apache Corporation ("Apache") hereby requests your approval to surface commingle production from the following existing wells:

- Palmillo 20 State Com 263H: API 30-015-46526, a horizontal well located to be located 1945' FNL and 370' FWL, UL E, Section 21, T-19-S, R-28-E, to produce from the Winchester Bone Spring West pool (97569) in Section 20-T-19S-R-28E.
- Palmillo 20 State Com 264H: API 30-015-46527, a horizontal well located to be located 851' FNL and 435' FWL, UL D, Section 21, T-19-S, R-28-E, to produce from the Winchester Bone Spring West pool (97569) in Section 20-T-19S-R-28E.
- Palmillo 20 State Com 365H: API 30-015-46528, a horizontal well located to be located 1905' FNL and 370' FWL, UL E, Section 21, T-19-S, R-28-E, to produce from the Winchester Bone Spring West pool (97569) in Section 20-T-19S-R-28E.
- Palmillo 20 State Com 366H: API 30-015-46529, a horizontal well located to be located 831' FNL and 435' FWL, UL D, Section 21, T-19-S, R-28-E, to produce from the Winchester Bone Spring West pool (97569) in Section 20-T-19S-R-28E.E.
- Palmillo 21 State Com 227H: API 30-015-45279, a horizontal well located at 1715' FNL and 370' FWL, UL E, Section 21, T-19-S, R-28-E, to produce from the Winchester Bone Spring West pool (97569) in Section 20-T-19S-R-28E.
- Palmillo 21 State Com 228H: API 30-015-45280, a horizontal well located at 755' FNL and 360' FWL, UL D, Section 21, T-19-S, R-28-E, to produce from the Winchester Bone Spring West pool (97569) in Section 20-T-19S-R-28E.
- Palmillo 21 State Com 324H: API 30-015-45281, a horizontal well located at 1755' FNL and 370' FWL, UL E, Section 21, T-19-S, R-28-E, to produce from the Winchester Bone Spring West pool (97569) in Section 20-T-19S-R-28E.