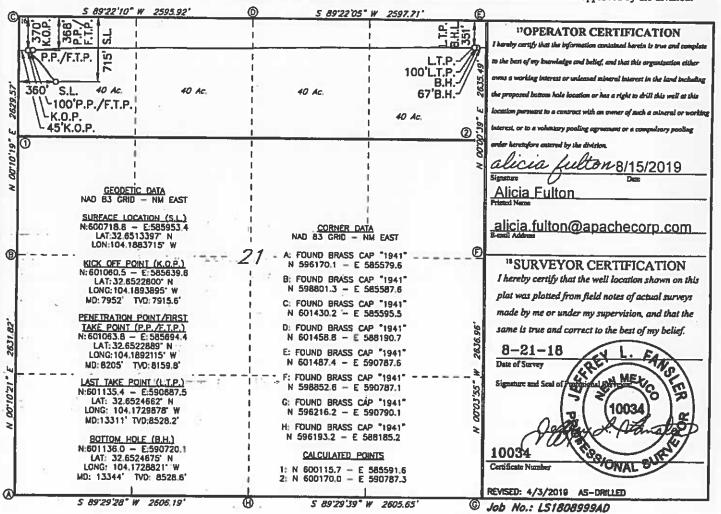

The wells proposed for commingling at the existing Palmillo 21 central tank battery facility, located in Sec 21, T19S, R28E, include the 2019-drilled wells listed here:

Palmillo 21 State COM 227H API: 30-015-45279
 Palmillo 21 State COM 228H API: 30-015-45280

Request for Administrative Approval of Surface Commingling Palmillo 21 State COM and Palmillo 20 State COM Page 2

Palmillo 21 State COM 324H API: 30-015-45281
 Palmillo 21 State COM 325H API: 30-015-45252
 Palmillo 21 State COM 326H API: 30-015-45283

The proposed wells to be drilled in 2020 include these wells, located in Sec 20, T19S, R28E:

Palmillo 20 State COM 263H
 Palmillo 20 State COM 264H
 Palmillo 20 State COM 365H
 Palmillo 20 State COM 366H
 Palmillo 20 State COM 366H

Dear Interest Owners,

Apache Corporation ("Apache") hereby requests your approval to surface commingle production from the following existing wells:

- Palmillo 20 State Com 263H: API 30-015-46526, a horizontal well located to be located 1945' FNL and 370' FWL, UL E, Section 21, T-19-S, R-28-E, to produce from the Winchester Bone Spring West pool (97569) in Section 20-T-19S-R-28E.
- Palmillo 20 State Com 264H: API 30-015-46527, a horizontal well located to be located 851' FNL and 435' FWL, UL D, Section 21, T-19-S, R-28-E, to produce from the Winchester Bone Spring West pool (97569) in Section 20-T-19S-R-28E.
- Palmillo 20 State Com 365H: API 30-015-46528, a horizontal well located to be located 1905' FNL and 370' FWL, UL E, Section 21, T-19-S, R-28-E, to produce from the Winchester Bone Spring West pool (97569) in Section 20-T-19S-R-28E.
- Palmillo 20 State Com 366H: API 30-015-46529, a horizontal well located to be located 831' FNL and 435' FWL, UL D, Section 21, T-19-S, R-28-E, to produce from the Winchester Bone Spring West pool (97569) in Section 20-T-19S-R-28E.E.
- Palmillo 21 State Com 227H: API 30-015-45279, a horizontal well located at 1715' FNL and 370' FWL, UL E, Section 21, T-19-S, R-28-E, to produce from the Winchester Bone Spring West pool (97569) in Section 20-T-19S-R-28E.
- Palmillo 21 State Com 228H: API 30-015-45280, a horizontal well located at 755' FNL and 360' FWL, UL D, Section 21, T-19-S, R-28-E, to produce from the Winchester Bone Spring West pool (97569) in Section 20-T-19S-R-28E.
- Palmillo 21 State Com 324H: API 30-015-45281, a horizontal well located at 1755' FNL and 370' FWL, UL E, Section 21, T-19-S, R-28-E, to produce from the Winchester Bone Spring West pool (97569) in Section 20-T-19S-R-28E.

Letter dated November 21, 2019 Notice of Intent to Surface Commingle Page 2

- Palmillo 21 State Com 325H: API 30-015-45282, a horizontal well located at 1675' FNL and 370' FWL, UL E, Section 21, T-19-S, R-28-E, to produce from the Winchester Bone Spring West pool (97569) in Section 20-T-19S-R-28E.
- Palmillo 21 State Com 326H: API 30-015-45283, a horizontal well located at 715' FNL and 360' FWL, UL D, Section 21, T-19-S, R-28-E, to produce from the Winchester Bone Spring West pool (97569) in Section 20-T-19S-R-28E.