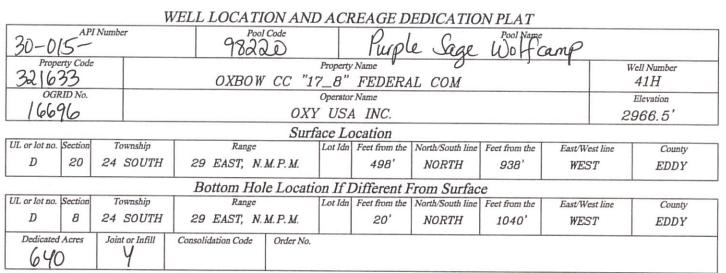

**OXY USA Inc** 

5 Greenway Plaza, Suite 110 Houston, TX 77046-0521

February 24, 2020

New Mexico Oil Conservation Division 1220 South St. Francis Dr. Santa Fe, NM 87505

Attention: Leonard Lowe

Re: AMENDED Application for Administrative Approval of Non-Standard Location Oxbow CC 17-8 Federal Com 41H– Purple Sage Wolfcamp Surface – 498' FNL 938' FWL Unit D Sec 20 T24S R29E First Take Point – 100' FSL 1040' FWL Unit M Sec 17 T24S R29E Last Take Point – 330' FNL 1040' FWL Unit D Sec 8 T24S R29E Bottom Hole – 20' FNL 1040' FWL Unit D Sec 8 T24S R29E Eddy County, New Mexico

Dear Mr. Lowe:

OXY USA Inc. respectfully requests to amend previously submitted application dated January 6, 2020 for administrative approval of a non-standard location on the Oxbow CC 17-8 Federal Com 41H well, API Number 30-015-Pending, Property Code 321633. This amendment will change the Last Take Point of the completed interval from 100'FNL to 330'FNL. The NSL application was initially protested on January 23, 2020. The Protestant was removed from the encroaching track by changing the Last Take Point to an orthodox location. The 41H well is proposed to be completed in the Purple Sage Wolfcamp pool, Pool Code 98220, which has special pool rules specifying the completed interval must be located 330 feet from the exterior boundary of the applicable spacing unit. The proposed completed interval is projected as follows:

Surface – 498' FNL 938' FWL Unit D Sec 20 T24S R29E First Take Point – 100' FSL 1040' FWL Unit M Sec 17 T24S R29E Last Take Point – 330' FNL 1040' FWL Unit D Sec 8 T24S R29E Bottom Hole – 20' FNL 1040' FWL Unit D Sec 8 T24S R29E

AMENDED REPORT

No allowable will be assigned to this completion until all interests have been consolidated or a non-standard unit has been approved by the division.

Page 2 of 6

| (Amended)               |                           |             |
|-------------------------|---------------------------|-------------|
| Intent X As Drilled     |                           |             |
| API #<br>30-015-pending |                           |             |
| Operator Name:          | Property Name:            | Well Number |
| OXY USA Inc.            | Oxbow CC 17-8 Federal Com | 41H         |
|                         |                           |             |

### Kick Off Point (KOP)

| UL<br>M    | Section<br>17 | Township<br>24S | Range<br>29E | Lot | Feet<br>50 | From N/S<br>S | Feet<br>1040 | From E/W | County<br>EDDY |
|------------|---------------|-----------------|--------------|-----|------------|---------------|--------------|----------|----------------|
| Latitude   |               |                 |              |     | Longitude  | 7417          | NAD          |          |                |
| 32.2104818 |               |                 |              |     | -104.011   |               | NAD83        |          |                |

## First Take Point (FTP)

| UL<br>M                | Section<br>17 | Township<br>24S | Range<br>29E | Lot | Feet<br>100 | From N/S<br>S | Feet<br>1040 | From E/W | County<br>EDDY |
|------------------------|---------------|-----------------|--------------|-----|-------------|---------------|--------------|----------|----------------|
| Latitude<br>32.2106193 |               |                 |              |     | Longitude   | 7421          | NAD<br>NAD83 |          |                |

# Last Take Point (LTP)

| UL<br>D    | Section<br>8 | Township<br>24S | Range<br>29E | Lot      | Feet<br>330  | From N/S<br>N | Feet<br>1040 | From E/W | County<br>EDDY |
|------------|--------------|-----------------|--------------|----------|--------------|---------------|--------------|----------|----------------|
| Latitude   |              |                 |              | Longitud | le           |               | NAD          |          |                |
| 32.2386413 |              |                 |              |          | -104.0118227 |               |              |          | NAD83          |