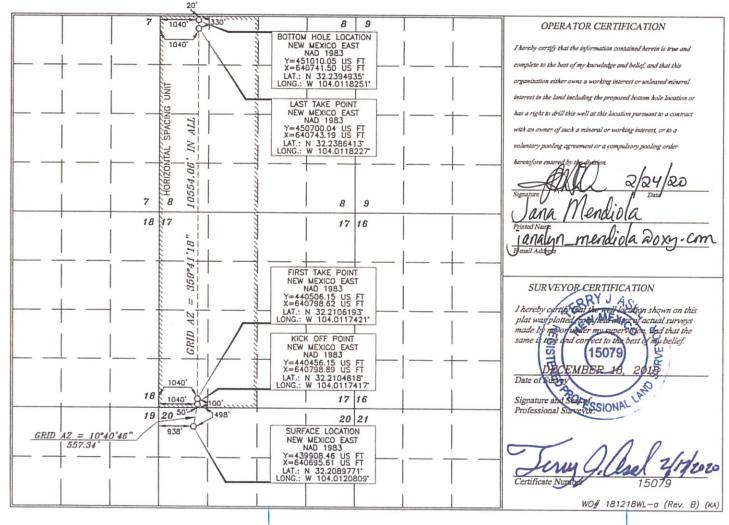

**OXY USA Inc** 

5 Greenway Plaza, Suite 110 Houston, TX 77046-0521

February 24, 2020

New Mexico Oil Conservation Division 1220 South St. Francis Dr. Santa Fe, NM 87505

Attention: Leonard Lowe

Re: AMENDED Application for Administrative Approval of Non-Standard Location Oxbow CC 17-8 Federal Com 41H– Purple Sage Wolfcamp Surface – 498' FNL 938' FWL Unit D Sec 20 T24S R29E First Take Point – 100' FSL 1040' FWL Unit M Sec 17 T24S R29E Last Take Point – 330' FNL 1040' FWL Unit D Sec 8 T24S R29E Bottom Hole – 20' FNL 1040' FWL Unit D Sec 8 T24S R29E Eddy County, New Mexico

Dear Mr. Lowe:

OXY USA Inc. respectfully requests to amend previously submitted application dated January 6, 2020 for administrative approval of a non-standard location on the Oxbow CC 17-8 Federal Com 41H well, API Number 30-015-Pending, Property Code 321633. This amendment will change the Last Take Point of the completed interval from 100'FNL to 330'FNL. The NSL application was initially protested on January 23, 2020. The Protestant was removed from the encroaching track by changing the Last Take Point to an orthodox location. The 41H well is proposed to be completed in the Purple Sage Wolfcamp pool, Pool Code 98220, which has special pool rules specifying the completed interval must be located 330 feet from the exterior boundary of the applicable spacing unit. The proposed completed interval is projected as follows:

Surface – 498' FNL 938' FWL Unit D Sec 20 T24S R29E First Take Point – 100' FSL 1040' FWL Unit M Sec 17 T24S R29E Last Take Point – 330' FNL 1040' FWL Unit D Sec 8 T24S R29E Bottom Hole – 20' FNL 1040' FWL Unit D Sec 8 T24S R29E

The adjoining units towards which the unorthodox location encroaches are located in T24S R29E, Section 20 - Units C, D, E and F.

If you need any additional information, please call me at 432-685-5936.

Sincerely,

### Kick Off Point (KOP)

| UL<br>M    | Section<br>17 | Township<br>24S | Range<br>29E | Lot | Feet<br>50 | From N/S<br>S | Feet<br>1040 | From E/W | County<br>EDDY |
|------------|---------------|-----------------|--------------|-----|------------|---------------|--------------|----------|----------------|
| Latitude   |               |                 |              |     | Longitude  | 7417          | NAD          |          |                |
| 32.2104818 |               |                 |              |     | -104.011   |               | NAD83        |          |                |

## First Take Point (FTP)

| UL<br>M                | Section<br>17 | Township<br>24S | Range<br>29E | Lot | Feet<br>100 | From N/S<br>S | Feet<br>1040 | From E/W | County<br>EDDY |
|------------------------|---------------|-----------------|--------------|-----|-------------|---------------|--------------|----------|----------------|
| Latitude<br>32.2106193 |               |                 |              |     | Longitude   | 7421          | NAD<br>NAD83 |          |                |

# Last Take Point (LTP)

| UL<br>D    | Section<br>8 | Township<br>24S | Range<br>29E | Lot      | Feet<br>330  | From N/S<br>N | Feet<br>1040 | From E/W | County<br>EDDY |
|------------|--------------|-----------------|--------------|----------|--------------|---------------|--------------|----------|----------------|
| Latitude   |              |                 |              | Longitud | le           |               | NAD          |          |                |
| 32.2386413 |              |                 |              |          | -104.0118227 |               |              |          | NAD83          |