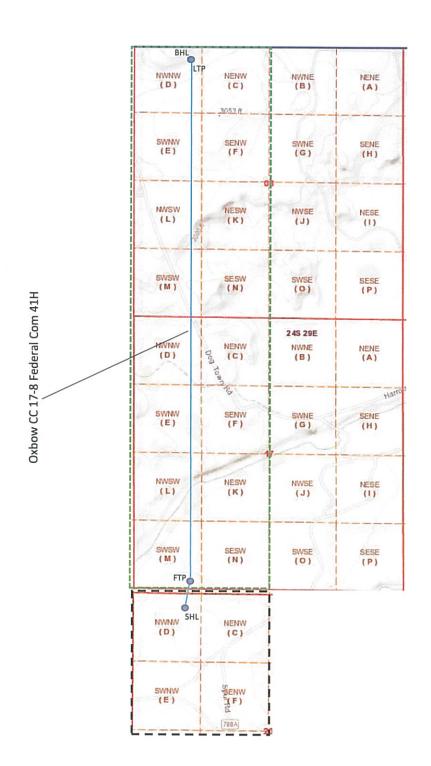

The adjoining units towards which the unorthodox location encroaches are located in T24S R29E, Section 20 - Units C, D, E and F.

If you need any additional information, please call me at 432-685-5936.

Sincerely,

### No Existing Spacing Unit: Section 20 - Units C, D, E, F

OXY USA Inc. P.O. Box 50250 Midland, TX 79710

Copies of this application were mailed to the following individuals, companies and organizations on or before January 7, 2020.