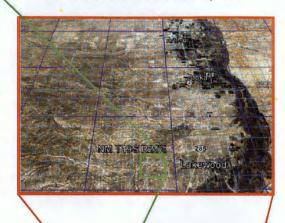

# Morris Arco 26 Federal Com No.2 - Area of Review / 2 Miles

(Attachment to NMOCD Form C-108 - Item V)

# Morris Arco 26 No.2 SWD Well No.1 - Area of Review / Overview Map

(Attachment to NMOCD Form C-108, Application for Authority to Inject.)

14.4 miles S/SW of Artesia, NM

Eddy County, New Mexico