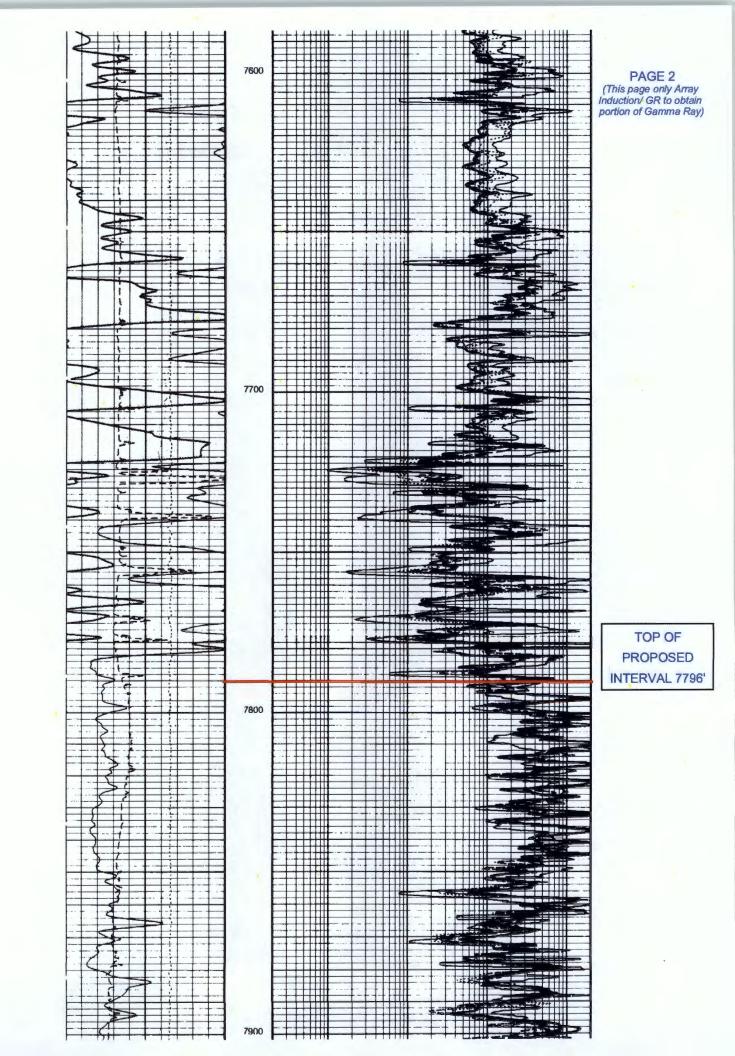

# **TOP OF PROPOSED INJECTION INTERVAL - 7796'**

(Summary: 2 wells; 1 Shut-In; NO wells

# penetrate.)