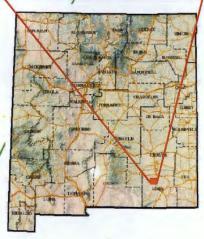

# Morris Arco 26 No.2 SWD Well No.1 - Area of Review / Overview Map

(Attachment to NMOCD Form C-108, Application for Authority to Inject.)

14.4 miles S/SW of Artesia, NM

Eddy County, New Mexico