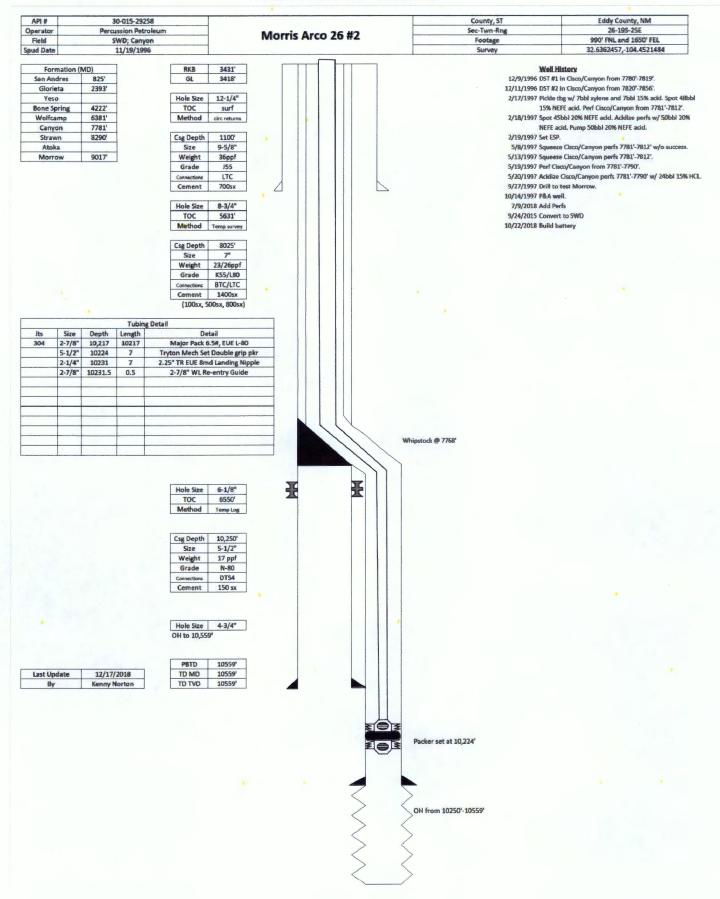

# C-108 - Items III, IV, V

# Item III - Subject Well Data

Wellbore Schematic – CURRENT (Devonian Injection)

Wellbore Schematic - PROPOSED

The well is currently a Devonian injector and will be recompleted to the Cisco/Canyon.

### **WELL SCHEMATIC - CURRENT**