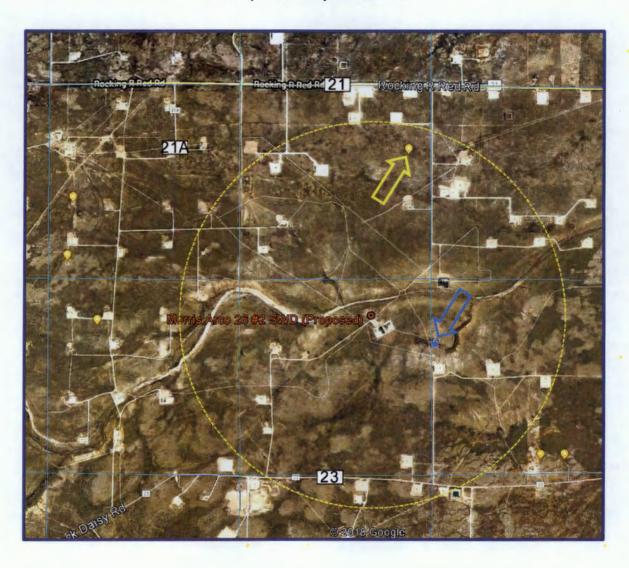

# Item V - Area of Review Maps

- 1. Two Mile AOR Map with One-Mile Fresh Water Well Radius
  - 2. One-Half Mile AOR Map

All Above Exhibits follow this page.

# Morris Arco 26 Federal Com No.2 - Area of Review / 2 Miles

(Attachment to NMOCD Form C-108 - Item V)

# Morris Arco 26 No.2 SWD Well No.1 - Area of Review / Overview Map

(Attachment to NMOCD Form C-108, Application for Authority to Inject.)

14.4 miles S/SW of Artesia, NM

Eddy County, New Mexico