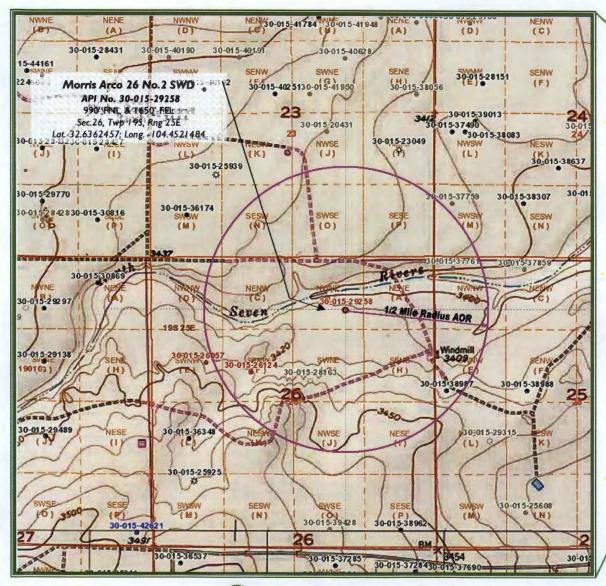

# Item V - Area of Review Maps

- 1. Two Mile AOR Map with One-Mile Fresh Water Well Radius
  - 2. One-Half Mile AOR Map

All Above Exhibits follow this page.

# Morris Arco 26 No.2 SWD Well No.1 - Area of Review / Overview Map

(Attachment to NMOCD Form C-108, Application for Authority to Inject.)

14.4 miles S/SW of Artesia, NM

Eddy County, New Mexico