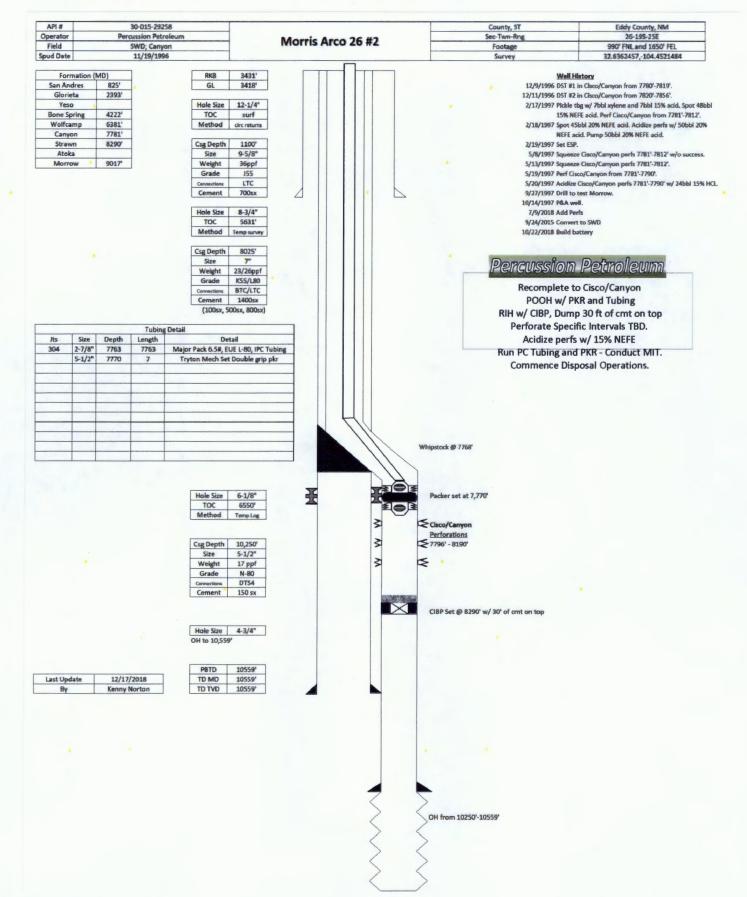

# C-108 - Items III, IV, V

# Item III - Subject Well Data

Wellbore Schematic – CURRENT (Devonian Injection)

Wellbore Schematic - PROPOSED

The well is currently a Devonian injector and will be recompleted to the Cisco/Canyon.

# WELL SCHEMATIC - PROPOSED Morris Arco SWD Well No.1