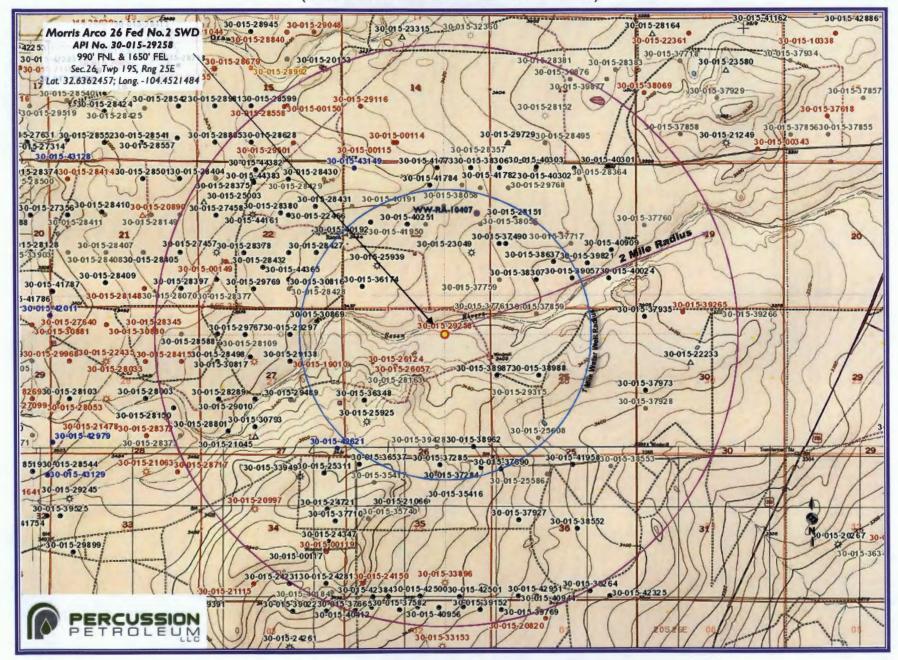

# Item V - Area of Review Maps

- 1. Two Mile AOR Map with One-Mile Fresh Water Well Radius
  - 2. One-Half Mile AOR Map

All Above Exhibits follow this page.

# Morris Arco 26 Federal Com No.2 - Area of Review / 2 Miles

(Attachment to NMOCD Form C-108 - Item V)