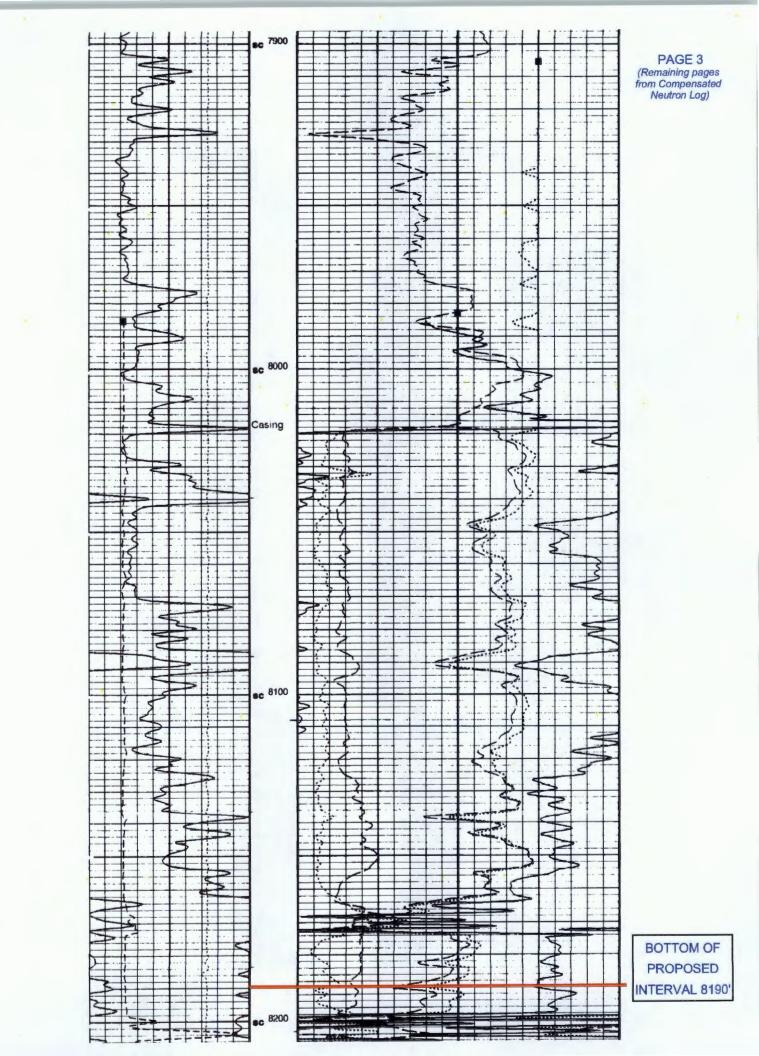

# **TOP OF PROPOSED INJECTION INTERVAL - 7796'**

(Summary: 2 wells; 1 Shut-In; NO wells

# penetrate.)