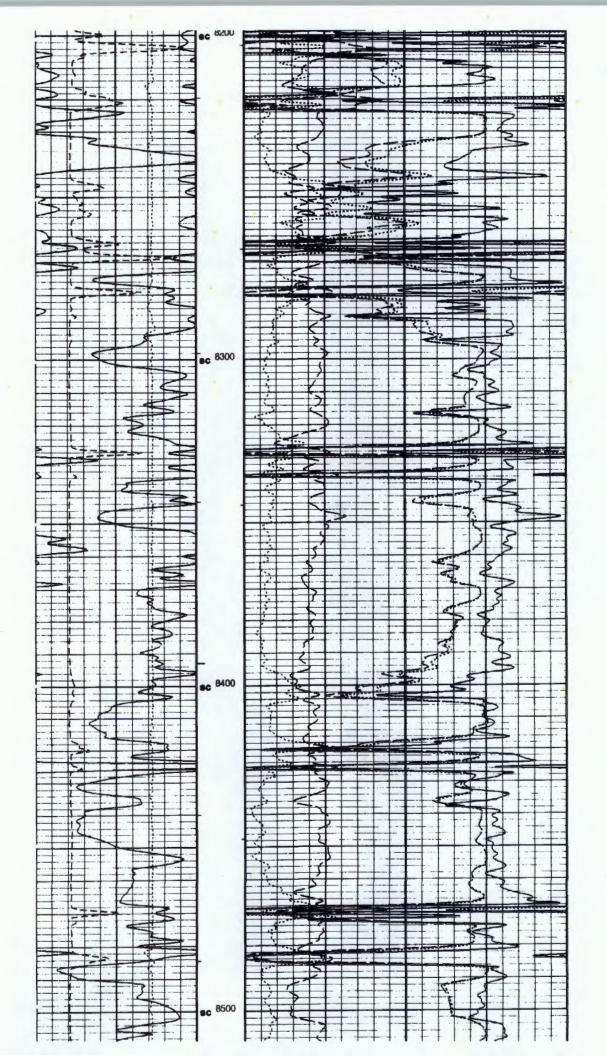

# Item III - Subject Well Data

Wellbore Schematic – CURRENT (Devonian Injection)

Wellbore Schematic - PROPOSED

The well is currently a Devonian injector and will be recompleted to the Cisco/Canyon.

### **WELL SCHEMATIC - CURRENT**

# WELL SCHEMATIC - PROPOSED Morris Arco SWD Well No.1