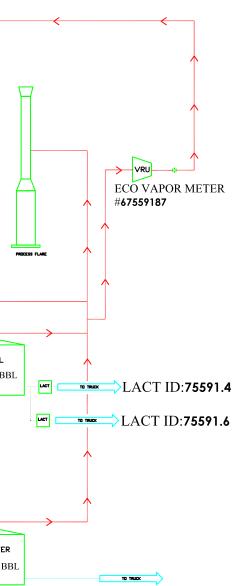

# SAVAGE 2 SC CTB PROCESS FLOW

| EDG RES | DURCES   |
|---------|----------|
| MIDLAND | DI∨ISION |

### **Process and Flow Descriptions:**

The production from each well will flow into a dedicated 3-phase separator. The production stream will be separated into 3 independent streams (gas, oil, and water) by the separator and each stream will be measured individually after it exits the separator. The gas will be measured using a senior orifice meter before flowing into a common header. Process gas used is allocated to the wells on a mass balance basis based on this measurement. The remaining residue gas is allocated to the wells by energy balance based off of routine gas sampling at the meter. *Gas measurements on the high pressure separator are aligned with API MPMS 20.1* 

Water from the heated separator flows into the common water header connected to the (2) 750 barrel water tanks. The water is then pumped and/or trucked to a salt water disposal well.

The oil from the heated 3-phase separator flows through a vapor recovery tower (VRT) where gas is allowed to breakout at a lower pressure, and then the oil flows into (4) 750 barrel coated steel tanks. Guided wave radar is used to measure water and oil volumes in these tanks and can be used for volume verification during diagnosis of upset conditions. Oil is pumped out of the tanks through a LACT with Coriolis measurement into a truck or a pipeline. The LACT is the custody transfer point and the measurement point for oil sales.

After the gas from each separator is measured it is combined into a common header. The gas from the heated 3-phase separator also flows into this header. The gas flows through the header to a custody transfer senior orifice meter (#67559151) that serves as our lease gas production meter. If the pipeline is experiencing problems and cannot take any gas, the gas will flow through the produced gas emergency flare meter (#67559156) to the flare. If an individual well needed to be flared for any operation reason it will be manually routed through the individual well flare meter (#67559157) to the flare. The overhead gas from the vapor recovery tower is compressed by an electric drive vapor recovery compressor and then measured by a custody transfer senior orifice meter (#67559186). The gas from the vapor recovery system combines with the gas from the lease production meter and flows into our gas gathering pipeline system.