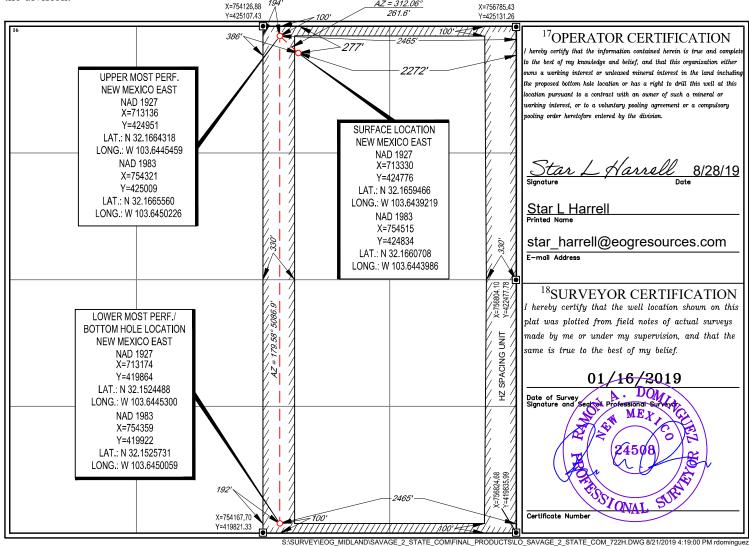

#### WELL LOCATION AND ACREAGE DEDICATION PLAT <sup>1</sup>API Number <sup>2</sup>Pool Code <sup>3</sup>Pool Name 30-025-46342 98180 WC-025 G-09 S253309A; Upper Wolfcamp <sup>4</sup>Property Code Property Name Well Number 321651 SAVAGE 2 STATE COM 705H <sup>8</sup>Operator Name OGRID No. <sup>9</sup>Elevation 7377 EOG RESOURCES, INC. 3528 <sup>10</sup>Surface Location UL or lot no. Feet from the North/South line Feet from the East/West line County Section Township Range Lot Idn 343' 2272' 2 25-S 32-E NORTH EAST 2 LEA <sup>11</sup>Bottom Hole Location If Different From Surface UL or lot no. Range Lot Idn North/South line Feet from the East/West line County Section Township Feet from the 2040' 100' 0 2 25-S32-ESOUTH EAST LEA <sup>2</sup>Dedicated Acres <sup>3</sup>Joint or Infill <sup>4</sup>Consolidation Code <sup>5</sup>Order No. 320.67