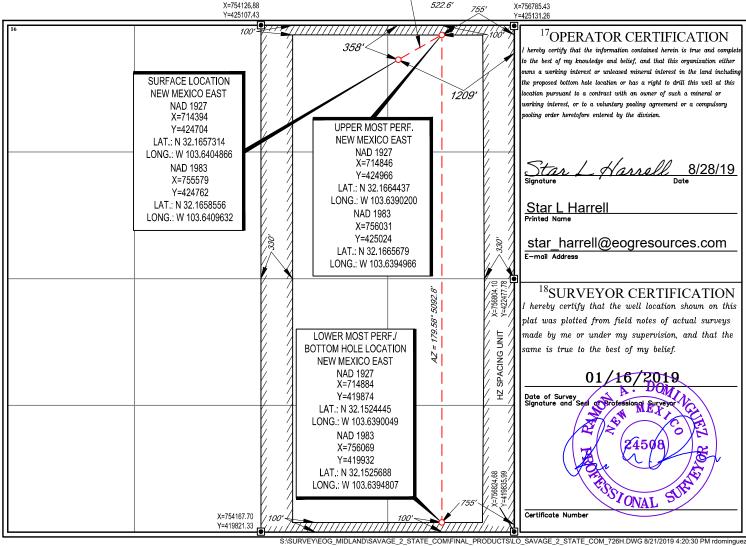

AMENDED REPORT

### WELL LOCATION AND ACREAGE DEDICATION PLAT <sup>1</sup>API Number <sup>2</sup>Pool Code <sup>3</sup>Pool Name 30-025-46332 98180 WC-025 G-09 S253309A; Upper Wolfcamp <sup>4</sup>Property Code Property Name Well Number SAVAGE 2 STATE COM 702H 321651 <sup>8</sup>Operator Name OGRID No. <sup>9</sup>Elevation 7377 EOG RESOURCES, INC. 3520 <sup>10</sup>Surface Location UL or lot no. Feet from the North/South line Feet from the East/West line County Section Township Range Lot Idn 505' 1671' 2 25-S 32-E NORTH 3 WEST LEA <sup>11</sup>Bottom Hole Location If Different From Surface UL or lot no. Range North/South line Feet from the East/West line County Section Township Lot Idn Feet from the 1530' 100' Ν 2 25-S32-ESOUTH WEST LEA <sup>2</sup>Dedicated Acres <sup>3</sup>Joint or Infill <sup>4</sup>Consolidation Code Order No. 160.19

State of New Mexico

Energy, Minerals & Natural Resources

Department

OIL CONSERVATION DIVISION

1220 South St. Francis Dr.

Santa Fe, NM 87505

No allowable will be assigned to this completion until all interests have been consolidated or a non-standard unit has been approved by the division.

JRVEYLEOG\_MIDLAND\SAVAGE\_2\_STATE\_COM\FINAL\_PRODUCTS\LO\_SAVAGE\_2\_STATE\_COM\_702H\_REV2.DWG 8/21/2019 4:12:16 PM rdomingu

Page 6 of 13

 District

 I625 N. French Dr., Hobbs, NM 88240

 Phone: (575) 393-6161