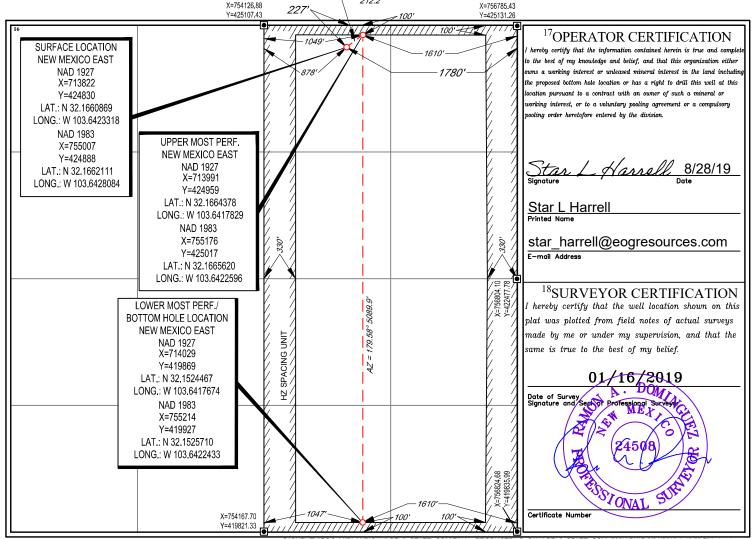

### WELL LOCATION AND ACREAGE DEDICATION PLAT

|                                | <sup>1</sup> API Number <sup>2</sup> Pool Code |                                                                                        |       | <sup>3</sup> Pool Name    |                         |                  |               |                |                        |
|--------------------------------|------------------------------------------------|----------------------------------------------------------------------------------------|-------|---------------------------|-------------------------|------------------|---------------|----------------|------------------------|
| 30-                            | 025- <mark>46</mark>                           | 6348 98180 WC-025 G-09 S253309A; Upper Wolfcam                                         |       |                           | olfcamp                 |                  |               |                |                        |
| <sup>4</sup> Property C        | ode                                            |                                                                                        |       |                           | <sup>5</sup> Property I | perty Name       |               |                | Well Number            |
| 32165                          | 1                                              |                                                                                        |       | SA                        | VAGE 2 S                | TATE COM         |               |                | #707H                  |
| <sup>7</sup> OGRID N           | No.                                            |                                                                                        |       |                           | <sup>8</sup> Operator 1 |                  |               |                | <sup>9</sup> Elevation |
| 7377                           |                                                |                                                                                        |       | EOG RESOURCES, INC. 3543' |                         | 3543'            |               |                |                        |
| <sup>10</sup> Surface Location |                                                |                                                                                        |       |                           |                         |                  |               |                |                        |
| UL or lot no.                  | Section                                        | ion Township Range Lot Idn Feet from the North/South line Feet from the East/West line |       | County                    |                         |                  |               |                |                        |
| 1                              | 2                                              | 25–S                                                                                   | 32-E  | -                         | 385'                    | NORTH            | 1228'         | EAST           | LEA                    |
|                                |                                                |                                                                                        |       |                           |                         |                  |               |                |                        |
| UL or lot no.                  | Section                                        | Township                                                                               | Range | Lot Idn                   | Feet from the           | North/South line | Feet from the | East/West line | e County               |
| P                              | 2                                              | 25–S                                                                                   | 32-E  | -                         | 100'                    | SOUTH            | 330'          | EAST           | LEA                    |