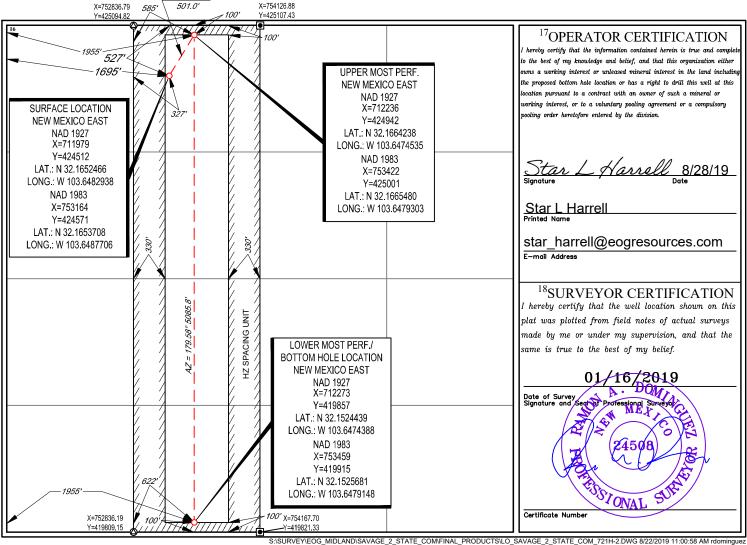

#### WELL LOCATION AND ACREAGE DEDICATION PLAT <sup>1</sup>API Number <sup>2</sup>Pool Code <sup>3</sup>Pool Name WC-025 G-09 S253309A; Upper Wolfcamp 30-025-46333 98180 <sup>4</sup>Property Code Property Name Well Number SAVAGE 2 STATE COM 704H 321651 <sup>8</sup>Operator Name OGRID No. <sup>9</sup>Elevation 7377 EOG RESOURCES, INC. 3528 <sup>10</sup>Surface Location UL or lot no. Feet from the North/South line Feet from the East/West line County Section Township Range Lot Idn 310' 2272' 2 25-S 32-E NORTH EAST 2 LEA <sup>11</sup>Bottom Hole Location If Different From Surface UL or lot no. Range Lot Idn North/South line Feet from the East/West line County Section Township Feet from the 2385' 100' Ν 2 25-S32-ESOUTH WEST LEA <sup>2</sup>Dedicated Acres <sup>3</sup>Joint or Infill <sup>4</sup>Consolidation Code Order No. 160.19