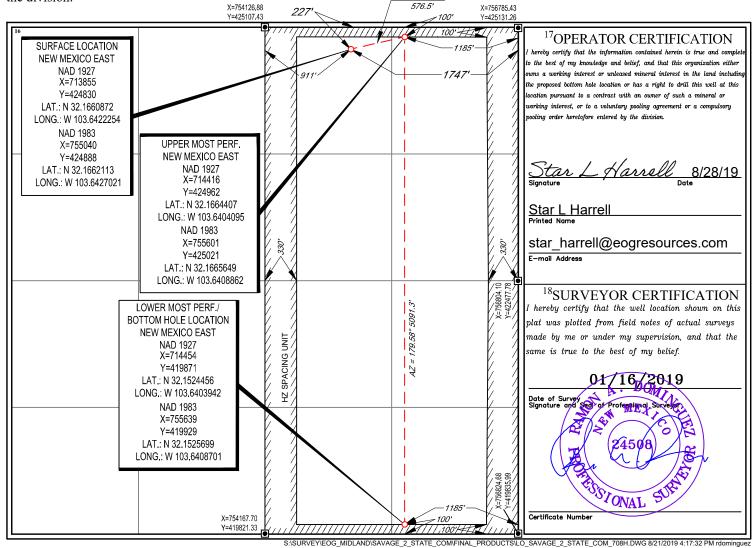

### WELL LOCATION AND ACREAGE DEDICATION PLAT <sup>1</sup>API Number <sup>2</sup>Pool Code <sup>3</sup>Pool Name 30-025-46332 98180 WC-025 G-09 S253309A; Upper Wolfcamp <sup>4</sup>Property Code Property Name Well Number SAVAGE 2 STATE COM 702H 321651 <sup>8</sup>Operator Name OGRID No. <sup>9</sup>Elevation 7377 EOG RESOURCES, INC. 3520 <sup>10</sup>Surface Location UL or lot no. Feet from the North/South line Feet from the East/West line County Section Township Range Lot Idn 505' 1671' 2 25-S 32-E NORTH 3 WEST LEA <sup>11</sup>Bottom Hole Location If Different From Surface UL or lot no. Range North/South line Feet from the East/West line County Section Township Lot Idn Feet from the 1530' 100' Ν 2 25-S32-ESOUTH WEST LEA <sup>2</sup>Dedicated Acres <sup>3</sup>Joint or Infill <sup>4</sup>Consolidation Code Order No. 160.19