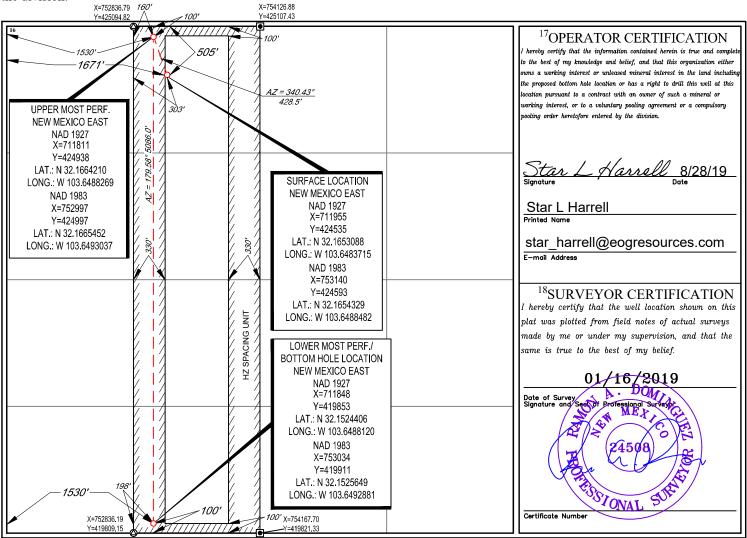

### WELL LOCATION AND ACREAGE DEDICATION PLAT <sup>1</sup>API Number <sup>2</sup>Pool Code <sup>3</sup>Pool Name 30-025-46332 98180 WC-025 G-09 S253309A; Upper Wolfcamp <sup>4</sup>Property Code Property Name Well Number SAVAGE 2 STATE COM 702H 321651 <sup>8</sup>Operator Name OGRID No. <sup>9</sup>Elevation 7377 EOG RESOURCES, INC. 3520 <sup>10</sup>Surface Location UL or lot no. Feet from the North/South line Feet from the East/West line County Section Township Range Lot Idn 505' 1671' 2 25-S 32-E NORTH 3 WEST LEA <sup>11</sup>Bottom Hole Location If Different From Surface UL or lot no. Range North/South line Feet from the East/West line County Section Township Lot Idn Feet from the 1530' 100' Ν 2 25-S32-ESOUTH WEST LEA <sup>2</sup>Dedicated Acres <sup>3</sup>Joint or Infill <sup>4</sup>Consolidation Code Order No. 160.19