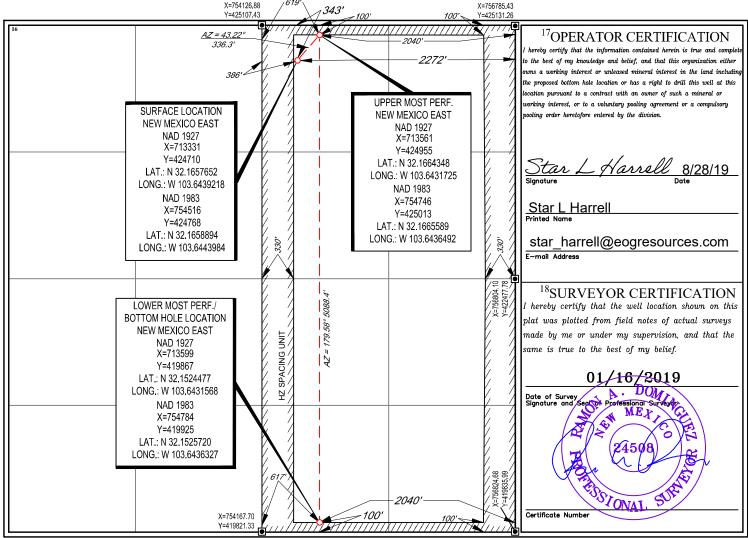

#### WELL LOCATION AND ACREAGE DEDICATION PLAT <sup>1</sup>API Number <sup>2</sup>Pool Code <sup>3</sup>Pool Name 30-025-46342 98180 WC-025 G-09 S253309A; Upper Wolfcamp <sup>4</sup>Property Code Property Name Well Number 321651 SAVAGE 2 STATE COM 705H <sup>8</sup>Operator Name OGRID No. <sup>9</sup>Elevation 7377 EOG RESOURCES, INC. 3528 <sup>10</sup>Surface Location UL or lot no. Feet from the North/South line Feet from the East/West line County Section Township Range Lot Idn 343' 2272' 2 25-S 32-E NORTH EAST 2 LEA <sup>11</sup>Bottom Hole Location If Different From Surface UL or lot no. Range Lot Idn North/South line Feet from the East/West line County Section Township Feet from the 2040' 100' 0 2 25-S32-ESOUTH EAST LEA <sup>2</sup>Dedicated Acres <sup>3</sup>Joint or Infill <sup>4</sup>Consolidation Code <sup>5</sup>Order No. 320.67