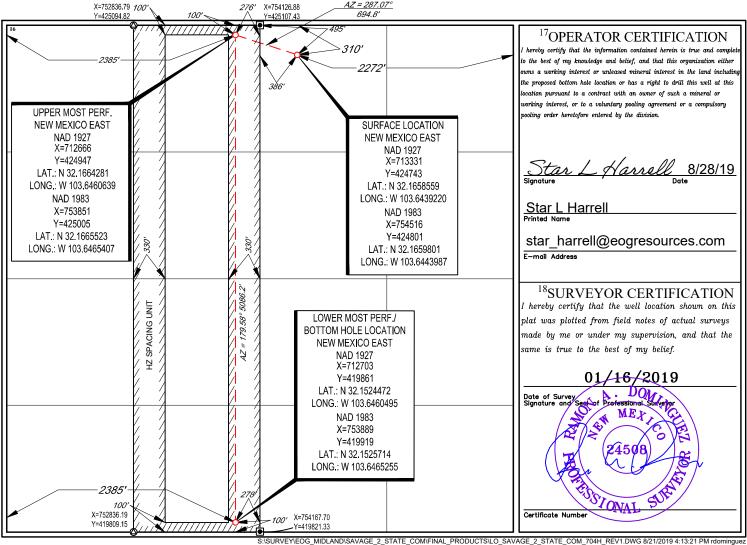

#### WELL LOCATION AND ACREAGE DEDICATION PLAT <sup>1</sup>API Number <sup>2</sup>Pool Code <sup>3</sup>Pool Name WC-025 G-09 S253309A; Upper Wolfcamp 30-025-46333 98180 <sup>4</sup>Property Code Property Name Well Number SAVAGE 2 STATE COM 704H 321651 <sup>8</sup>Operator Name OGRID No. <sup>9</sup>Elevation 7377 EOG RESOURCES, INC. 3528 <sup>10</sup>Surface Location UL or lot no. Feet from the North/South line Feet from the East/West line County Section Township Range Lot Idn 310' 2272' 2 25-S 32-E NORTH EAST 2 LEA <sup>11</sup>Bottom Hole Location If Different From Surface UL or lot no. Range Lot Idn North/South line Feet from the East/West line County Section Township Feet from the 2385' 100' Ν 2 25-S32-ESOUTH WEST LEA <sup>2</sup>Dedicated Acres <sup>3</sup>Joint or Infill <sup>4</sup>Consolidation Code Order No. 160.19