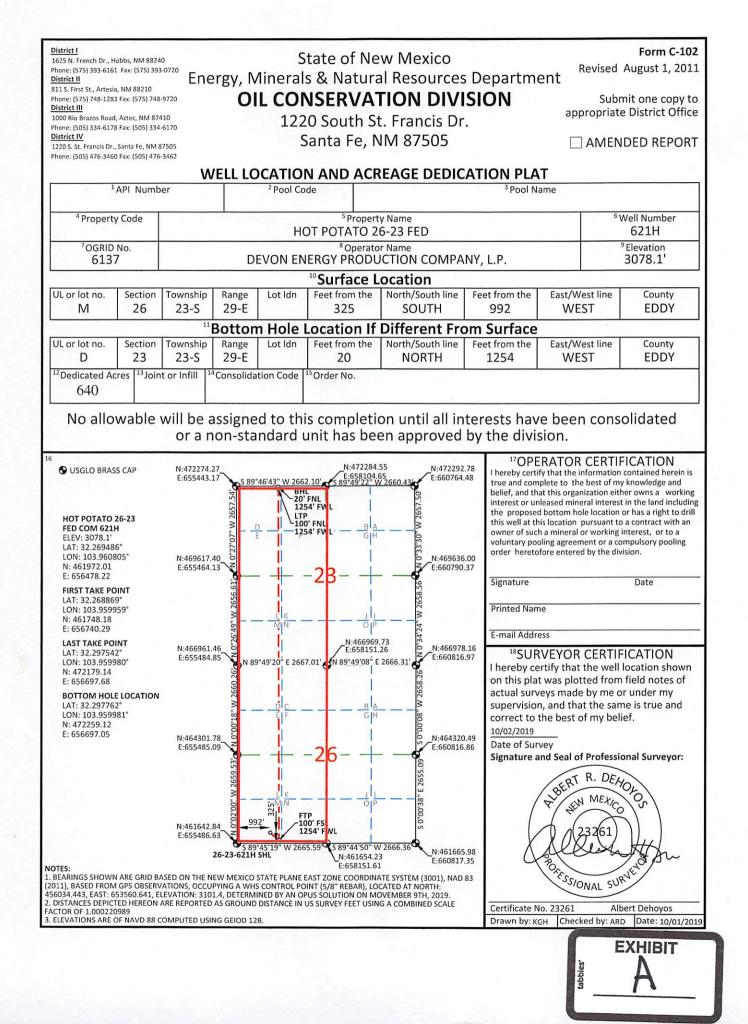

Re: Application of Devon Energy Production Company, L.P., for administrative approval of unorthodox well location for its Hot Potato 26-23 Fed 621H Well located in the W/2 of Sections 23 and 26, Township 23 South, Range 29 East NMPM, Eddy County, New Mexico.

Dear Director Sandoval:

Devon Energy Production Company, L.P., ("Devon"), OGRID No. 6137, is seeking administrative approval of an unorthodox well location ("NSL") for the Hot Potato 26-23 Fed 621Well (the "Well") to be completed within the Purple Sage; Wolfcamp (Gas) Pool (Pool Code 98220) underlying the W/2 of Sections 23 and 26, Township 23 South, Range 29 East, NMPM, Eddy County, New Mexico. A C-102 for the Well is attached as Exhibit A. This is a horizontal well that will be drilled as follows:

First Take Point: 100' from the South line and 1254' from the West line of Section 26, Township 23 South, Range 29 East;
Last Take Point: 100' from the North line and 1254' from the West line of Section 23, Township 23 South, Range 29 East.

Devon has included as Exhibit B a letter explaining why this application is needed. This well will produce from the Purple Sage Wolfcamp Pool (Pool Code 98220). There are special pool rules for this pool under Order No. R-14262, that establish 330' foot setback requirements. The completed interval for the proposed well is closer than 330' from the boundary of the spacing unit.

The unorthodox location will encroach towards the (1) SW/4 of Section 14, Township 23 South, Range 29 East; and (2) the NW/4 of Section 35, Township 23 South, Range 29 East.

a b a d i e s c h i l l . c o m 214 McKenzie Street, Santa Fe, New Mexico, 87501 O: 970.385.4401 • F: 970.385.4901 Devon attests that, on or before submission of this application, it provided notice to the affected persons in the (1) SW/4 of Section 14, Township 23 South, Range 29 East; and (2) the NW/4 of Section 35, Township 23 South, Range 29 East; copies of the application and required plat maps were furnished. Devon also provided notice to the Bureau of Land Management to the extent that they own interest with respect to offsetting areas. Devon provides herein a sectional map of this area, attached as Exhibit C. Proof of mailing, along with a copy of the notice letter sent to listed affected persons and parties, is attached hereto as Exhibit D. This NSL Application is submitted to satisfy the provisions for the unorthodox well locations as requested by Applicant in Compulsory Pooling Case No. 21123.