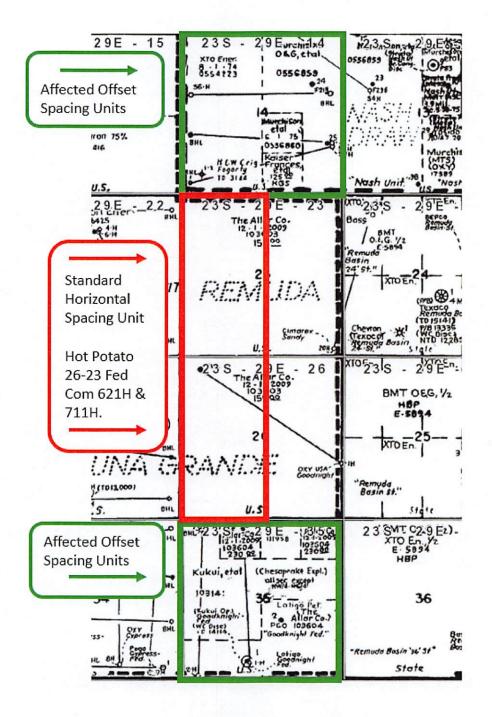

The unorthodox location will encroach towards the (1) SW/4 of Section 14, Township 23 South, Range 29 East; and (2) the NW/4 of Section 35, Township 23 South, Range 29 East.

a b a d i e s c h i l l . c o m 214 McKenzie Street, Santa Fe, New Mexico, 87501 O: 970.385.4401 • F: 970.385.4901 Devon attests that, on or before submission of this application, it provided notice to the affected persons in the (1) SW/4 of Section 14, Township 23 South, Range 29 East; and (2) the NW/4 of Section 35, Township 23 South, Range 29 East; copies of the application and required plat maps were furnished. Devon also provided notice to the Bureau of Land Management to the extent that they own interest with respect to offsetting areas. Devon provides herein a sectional map of this area, attached as Exhibit C. Proof of mailing, along with a copy of the notice letter sent to listed affected persons and parties, is attached hereto as Exhibit D. This NSL Application is submitted to satisfy the provisions for the unorthodox well locations as requested by Applicant in Compulsory Pooling Case No. 21123.

### T23S-R29E

Section 14 - Units A, B, C, D, E, F, G, H, I, J, K, L, M, N, O, & P Eddy County, NM

XTO Holdings LLC 22777 Springwoods Village PKWY Spring, TX 77389

### T23S-R29E

Section 35 - Units A, B, C, D, E, F, G, H, I, J, K, L, M, N, O, & P Eddy County, NM

The Allar Company P.O. Box 1567 Graham, TX 76450

Highland (Texas) Energy Company 7557 Rambler Road, Suite 918 Dallas, TX 75218