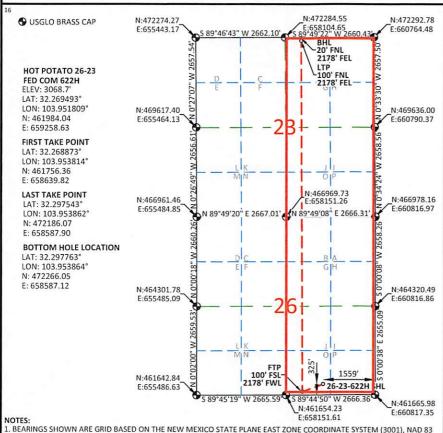

#### WELL LOCATION AND ACREAGE DEDICATION PLAT

| <sup>1</sup> API Number <sup>2</sup> Pool Code |                                                | <sup>3</sup> Pool Name |                                   |  |  |
|------------------------------------------------|------------------------------------------------|------------------------|-----------------------------------|--|--|
| <sup>4</sup> Property Code                     | 5 Property N<br>HOT POTATO 26-                 | roperty Name           |                                   |  |  |
| <sup>7</sup> OGRID No.<br>6137                 | <sup>8</sup> Operator N<br>DEVON ENERGY PRODUC |                        | <sup>9</sup> Elevation<br>3068.7' |  |  |

#### Surface Location

| UL or lot no.<br>O                              | Section<br>26 | Township<br>23-S | Range<br>29-E | Lot Idn | Feet from the 325 | North/South line<br>SOUTH | Feet from the 1559 | East/West line<br>EAST | County<br>EDDY |  |
|-------------------------------------------------|---------------|------------------|---------------|---------|-------------------|---------------------------|--------------------|------------------------|----------------|--|
| "Bottom Hole Location If Different From Surface |               |                  |               |         |                   |                           |                    |                        |                |  |

| Dottom Hole Location in Different From Surface |             |               |                        |           |                         |                  |               |                |        |  |
|------------------------------------------------|-------------|---------------|------------------------|-----------|-------------------------|------------------|---------------|----------------|--------|--|
| UL or lot no.                                  | Section     | Township      | Range                  | Lot Idn   | Feet from the           | North/South line | Feet from the | East/West line | County |  |
| В                                              | 23          | 23-S          | 29-E                   |           | 20                      | NORTH            | 2178          | EAST           | EDDY   |  |
| 12 Dedicated Ac                                | res 13 Join | t or Infill 1 | <sup>4</sup> Consolida | tion Code | <sup>15</sup> Order No. |                  |               |                |        |  |
| 640                                            |             |               |                        |           |                         |                  |               |                |        |  |

No allowable will be assigned to this completion until all interests have been consolidated or a non-standard unit has been approved by the division.

(2011), BASED FROM GPS OBSERVATIONS, OCCUPYING A WHS CONTROL POINT (5/8" REBAR), LOCATED AT NORTH:
456034.443, EAST: 653560.641, ELEVATION: 3101.4, DETERMINED BY AN OPUS SOLUTION ON MOVEMBER 9TH, 2019. 2. DISTANCÉS DEPICTED HEREON ARE REPORTED AS GROUND DISTANCE IN US SURVEY FEET USING A COMBINED SCALE

3. ELEVATIONS ARE OF NAVD 88 COMPUTED USING GEIOD 12B.