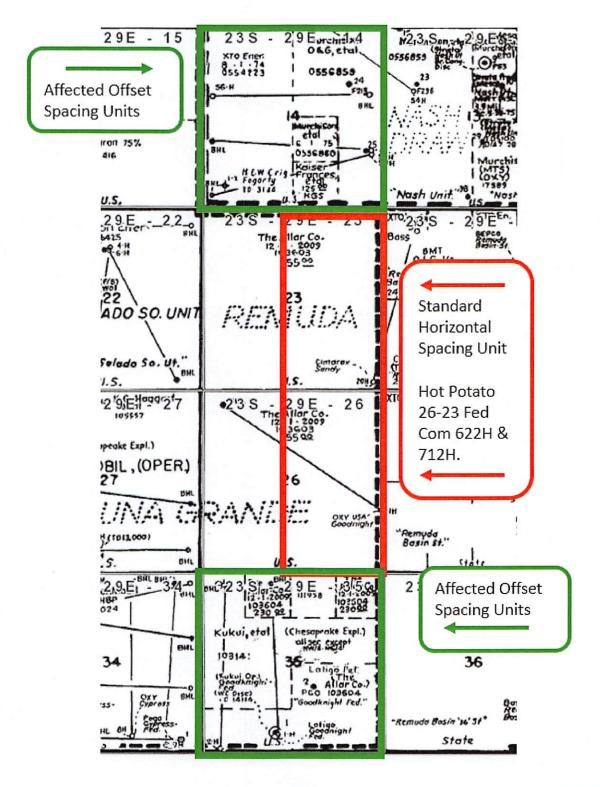

The unorthodox location will encroach towards the (1) SE/4 of Section 14, Township 23 South, Range 29 East; and (2) the NE/4 of Section 35, Township 23 South, Range 29 East.

abadieschill.com

Devon attests that, on or before submission of this application, it provided notice to the affected persons in the (1) SE/4 of Section 14, Township 23 South, Range 29 East; and (2) the NE/4 of Section 35, Township 23 South, Range 29 East; copies of the application and required plat maps were furnished. Devon also provided notice to the Bureau of Land Management to the extent that they own interest with respect to offsetting areas. Devon provides herein a sectional map of this area, attached as Exhibit C. Proof of mailing, along with a copy of the notice letter sent to listed affected persons and parties, is attached hereto as Exhibit D. This NSL Application is submitted to satisfy the provisions for the unorthodox well locations as requested by Applicant in Compulsory Pooling Case No. 21122.

#### **Unorthodox Location Notice Plat**