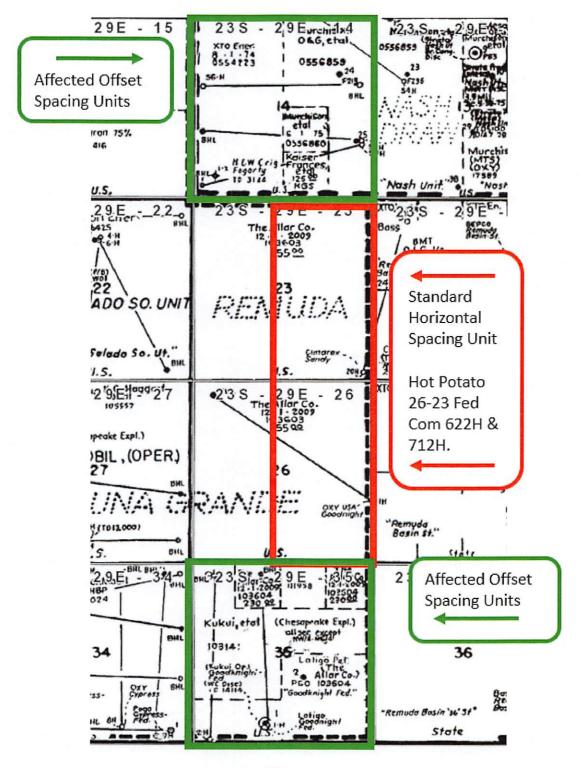

#### **Unorthodox Location Notice Plat**

The unorthodox location will encroach towards the (1) SE/4 of Section 14, Township 23 South, Range 29 East; and (2) the NE/4 of Section 35, Township 23 South, Range 29 East.

Devon attests that, on or before submission of this application, it provided notice to the affected persons in the (1) SE/4 of Section 14, Township 23 South, Range 29 East; and (2) the NE/4 of Section 35, Township 23 South, Range 29 East; copies of the application and required plat maps were furnished. Devon also provided notice to the Bureau of Land Management to the extent that they own interest with respect to offsetting areas. Devon provides herein a sectional map of this area, attached as Exhibit C. Proof of mailing, along with a copy of the notice letter sent to listed affected persons and parties, is attached hereto as Exhibit D. This NSL Application is submitted to satisfy the provisions for the unorthodox well locations as requested by Applicant in Compulsory Pooling Case No. 21122.