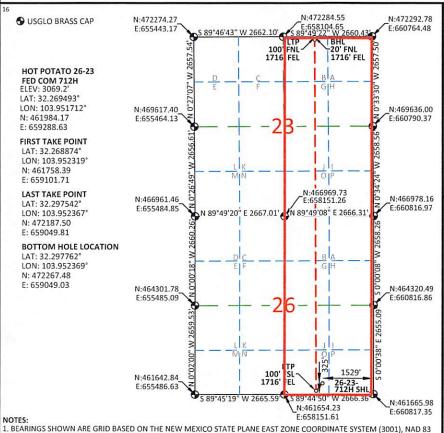

#### WELL LOCATION AND ACREAGE DEDICATION PLAT

| <sup>1</sup> API Number        | Number <sup>2</sup> Pool Code <sup>3</sup> Pool Name |  |                                   |  |  |
|--------------------------------|------------------------------------------------------|--|-----------------------------------|--|--|
| <sup>4</sup> Property Code     | 5 Property<br>HOT POTATO 26                          |  | <sup>6</sup> Well Number<br>712H  |  |  |
| <sup>7</sup> OGRID No.<br>6137 | 8 Operator<br>DEVON ENERGY PRODUC                    |  | <sup>9</sup> Elevation<br>3069.2' |  |  |

#### <sup>10</sup>Surface Location

| UL or lot no. | Section | Township | Range | Lot Idn | Feet from the | North/South line | Feet from the | East/West line | County |
|---------------|---------|----------|-------|---------|---------------|------------------|---------------|----------------|--------|
| 0             | 26      | 23-S     | 29-E  |         | 325           | SOUTH            | 1529          | EAST           | EDDY   |

#### 11 Bottom Hole Location If Different From Surface

| UL or lot no.   | Section                | Township    | Range                  | Lot Idn   | Feet from the           | North/South line | Feet from the | East/West line | County |   |
|-----------------|------------------------|-------------|------------------------|-----------|-------------------------|------------------|---------------|----------------|--------|---|
| В               | 23                     | 23-S        | 29-E                   |           | 20                      | NORTH            | 1716          | EAST           | EDDY   |   |
| 12 Dedicated Ac | res <sup>13</sup> Join | t or Infill | <sup>4</sup> Consolida | tion Code | <sup>15</sup> Order No. |                  |               |                |        | _ |

No allowable will be assigned to this completion until all interests have been consolidated or a non-standard unit has been approved by the division.

(2011), BASED FROM GPS OBSERVATIONS, OCCUPYING A WHS CONTROL POINT (5/8" REBAR), LOCATED AT NORTH: 456034.443, EAST: 653560.641, ELEVATION: 3101.4, DETERMINED BY AN OPUS SOLUTION ON MOVEMBER 9TH, 2019 2. DISTANCES DEPICTED HEREON ARE REPORTED AS GROUND DISTANCE IN US SURVEY FEET USING A COMBINED SCALE FACTOR OF 1.000220989 3. ELEVATIONS ARE OF NAVD 88 COMPUTED USING GEIOD 12B.