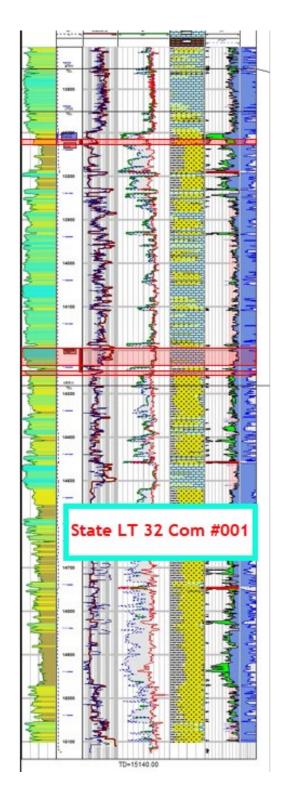

The State LT 32 Com #001 was used as an offset to prove up hole potential in the Federal 15 A Com #001 since it is approximately 3.7 miles NE from the Federal 15 A Com #001 (picture attached). And the closest well pulling from this zone.

Geology studied a Federal 15 A Com #001 log and also correlated it with a State LT 32 Com #001 log to help determine the new perforations in the Atoka for the Federal 15 A Com #001 (Federal 15 A Com #001 log attached).