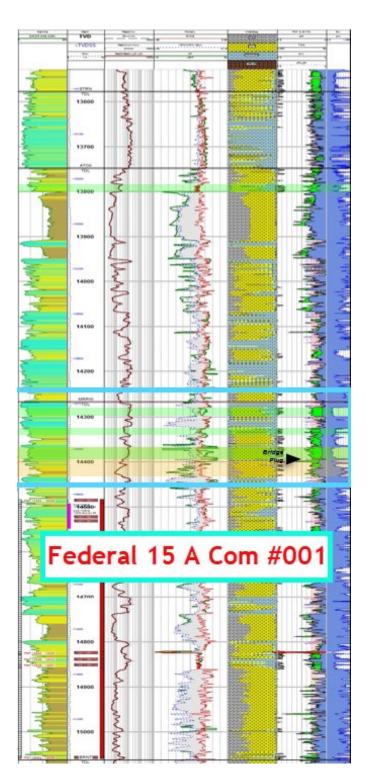

Geology studied a Federal 15 A Com #001 log and also correlated it with a State LT 32 Com #001 log to help determine the new perforations in the Atoka for the Federal 15 A Com #001 (Federal 15 A Com #001 log attached).