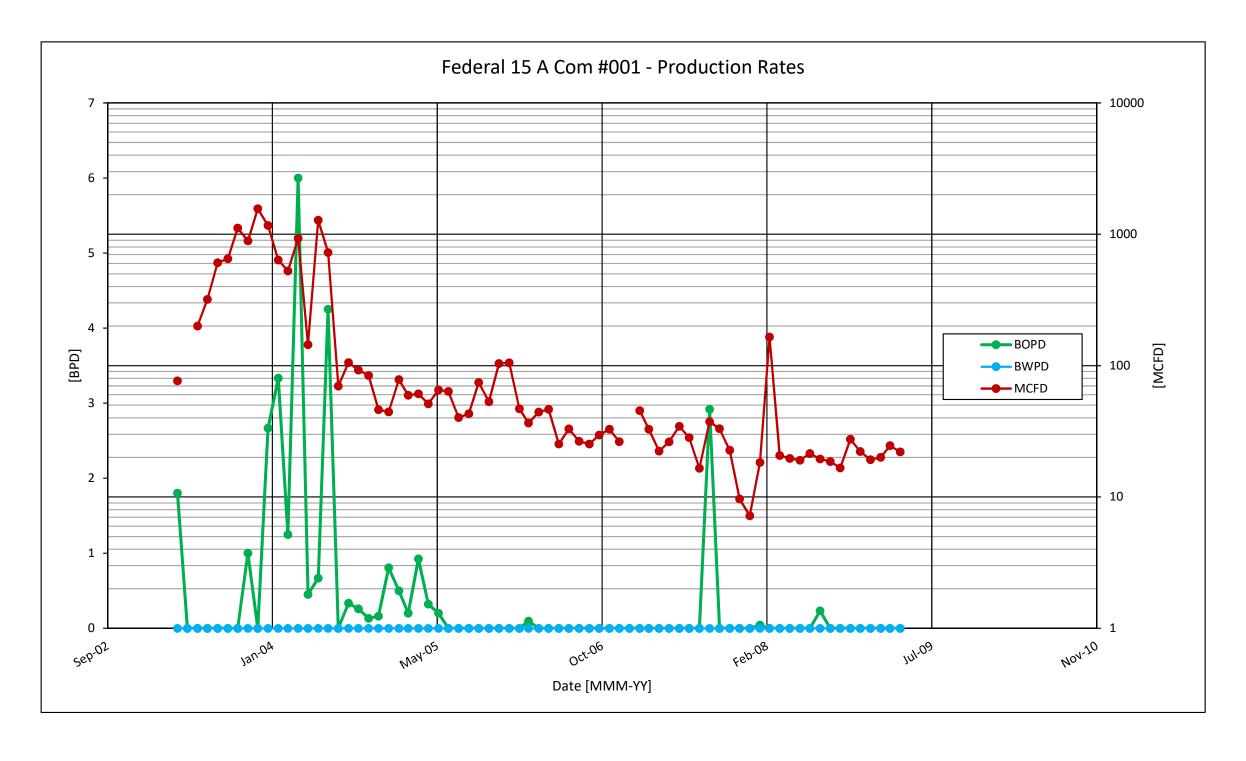

## Production curve for each zone for at least one year. (If not available, attach explanation.)

Federal 15 A Com #001 has recently been plugged back to a zone further up in the Morrow formation. The perforations that were fired have not yield any production. The Federal 15 A Com #001 is currently open to the BOOTLEG RIDGE; MORROW, EAST (GAS) pool [Pool ID: 72660]. The production curve for this interval is attached.