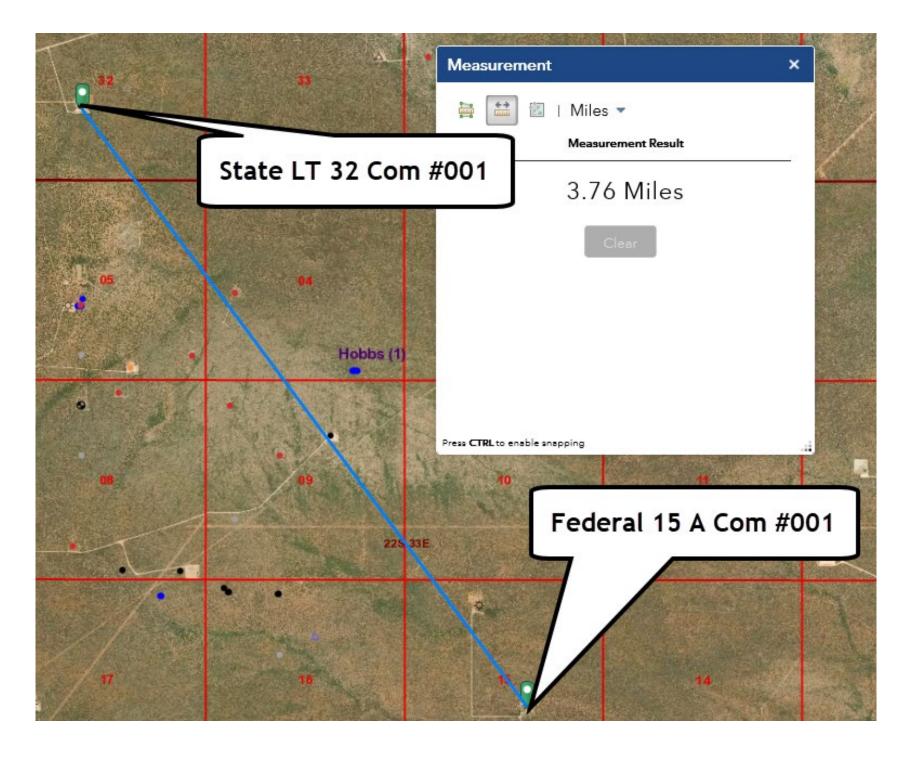

The State LT 32 Com #001 was used as an offset to prove up hole potential in the Federal 15 A Com #001 since it is approximately 3.7 miles NE from the Federal 15 A Com #001 (picture attached). And the closest well pulling from this zone.