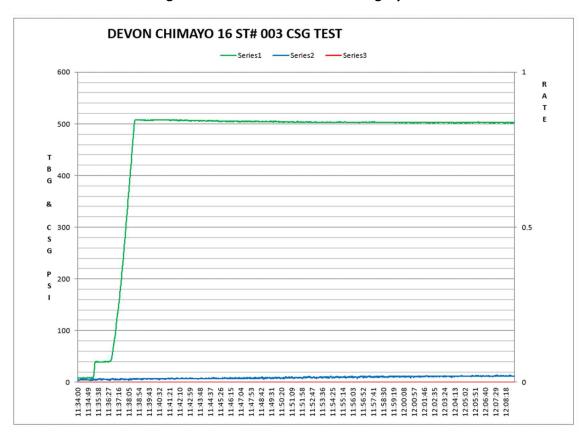

Before shutting in the wellbore for 10 days, wellbore fluid density was determined to 9.225 ppg. After shut-in, static tubing pressure stabilized at 348 psi (0.12 psi/ft static pressure gradient). Before executing step rate test, a successful Mechanical Integrity Test was performed & recorded (see **Figure 1**).

Figure 1: Successful Mechanical Integrity Test

Figure 2: Step Rate Test - Recorded Surface Pressure & Injection Rate

Figure 3: Rate-Pressure Plot Demonstrating Formation Fracture Pressure Achieved During Test