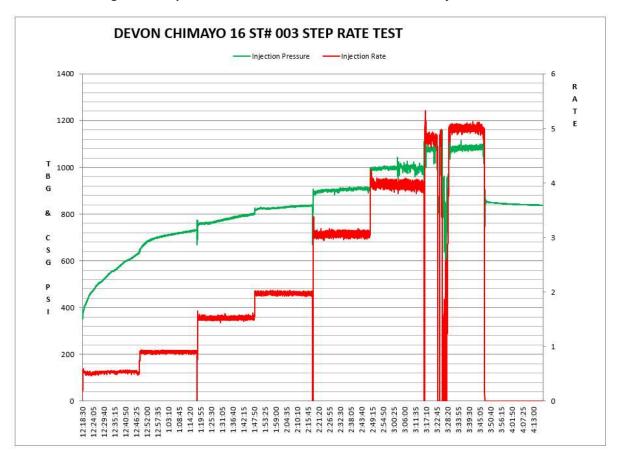

As seen in **Figure 2**, during step rate test, injection pressure & rate were recorded, with each prescribed rate held for 30 minutes. Fig. 2 demonstrates a recorded ISIP of 837 psi following step rate test conclusion. Economic considerations prohibited the installation of a downhole pressure gauge, so recorded surface pressures have been corrected to account for hydrostatic pressure and friction loss associated with each prescribed injection rate. Analysis shown in **Figure 3** clearly demonstrates the step rate test was successful in reaching formation fracture pressure. As such, Devon Energy believes the recorded ISIP of 837 psi at surface to be a representative value for formation closure.

Figure 1: Successful Mechanical Integrity Test

Figure 2: Step Rate Test - Recorded Surface Pressure & Injection Rate

Figure 3: Rate-Pressure Plot Demonstrating Formation Fracture Pressure Achieved During Test