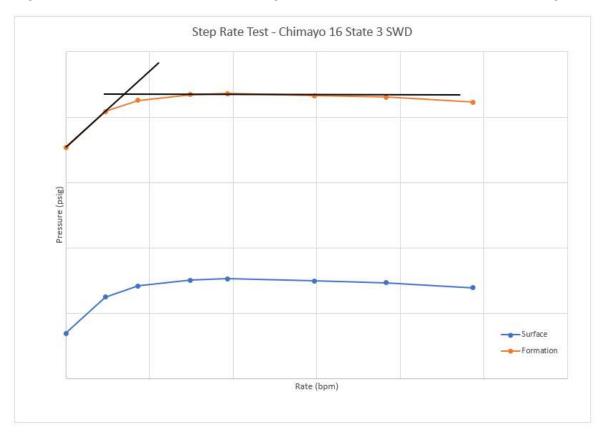

As seen in **Figure 2**, during step rate test, injection pressure & rate were recorded, with each prescribed rate held for 30 minutes. Fig. 2 demonstrates a recorded ISIP of 837 psi following step rate test conclusion. Economic considerations prohibited the installation of a downhole pressure gauge, so recorded surface pressures have been corrected to account for hydrostatic pressure and friction loss associated with each prescribed injection rate. Analysis shown in **Figure 3** clearly demonstrates the step rate test was successful in reaching formation fracture pressure. As such, Devon Energy believes the recorded ISIP of 837 psi at surface to be a representative value for formation closure.

Figure 1: Successful Mechanical Integrity Test

Figure 2: Step Rate Test - Recorded Surface Pressure & Injection Rate

Figure 3: Rate-Pressure Plot Demonstrating Formation Fracture Pressure Achieved During Test