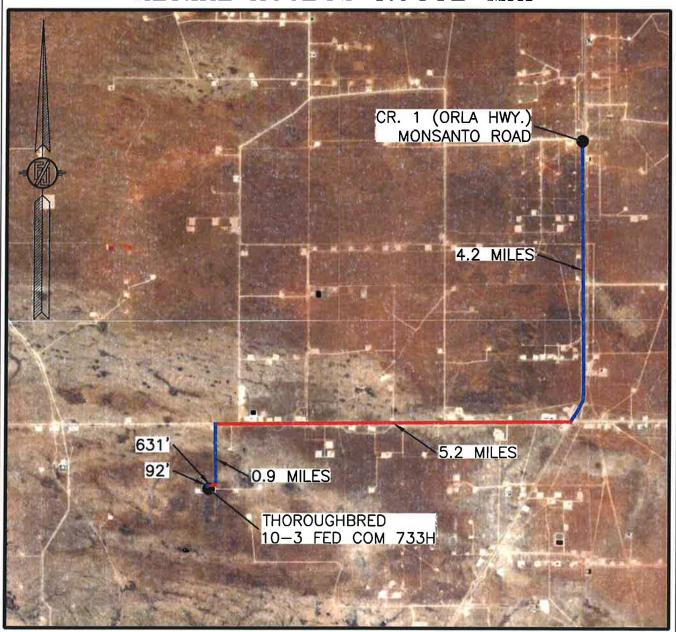

### SECTION 10, TOWNSHIP 26 SOUTH, RANGE 31 EAST, N.M.P.M. EDDY COUNTY, STATE OF NEW MEXICO VICINITY MAP

DISTANCES IN MILES

NOT TO SCALE

### DIRECTIONS TO LOCATION

FROM THE INTERSECTION OF CR. 1 (ORLA HWY.) & MONSANTO ROAD, GO SOUTH ON CR. 1 APPROX. 4.2 MILES TO A CALICHE ROAD (PIPELINE/ROSS ROAD), TURN RIGHT (WEST) AND GO APPROX. 5.2 MILES TO A "T" INTERSECTION, TURN LEFT AND GO SOUTH APPROX. 0.9 MILES TO A ROAD SURVEY, FOLLOW ROAD SURVEY WEST 631', THEN SOUTH 92' TO THE NORTHWEST PAD CORNER FOR THIS LOCATION.