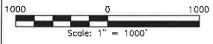

**Exhibit A** is a Well Location and Acreage Dedication Plat (Form C-102), which shows that the completed interval of the proposed **Thoroughbred 10-3 Fed Com #733H Well** encroaches on the drilling and spacing unit to the north in Section 34, Township 25 South, Range 31 East.

**Exhibit B** is a land plat for Sections 3 and 10 that shows the proposed **Thoroughbred 10-3 Fed Com #733H Well** in relation to the adjoining spacing unit to the north in Section 34, Township 25 South, Range 31 East.

Ownership is diverse between the subject spacing unit and the spacing unit to the north. **Exhibit C** reflects that a copy of this application with all attachments has been sent by certified mail to each affected person advising that any objections must be filed in writing with the Division within 20 days from the date the Division receives the application.