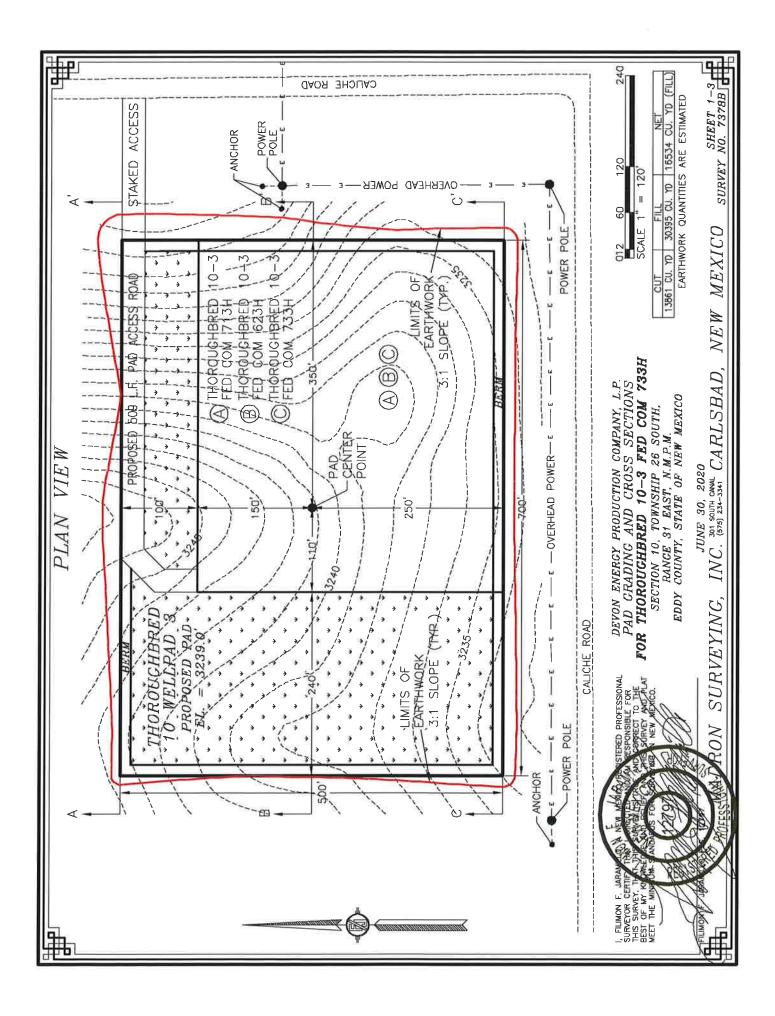

### SECTION 10, TOWNSHIP 26 SOUTH, RANGE 31 EAST, N.M.P.M. EDDY COUNTY, STATE OF NEW MEXICO SITE MAP

NOTE: LATITUDE AND LONGITUDE COORDINATES ARE SHOWN USING THE NORTH AMERICAN DATUM OF 1983 (NADB3). LISTED NEW MEXICO STATE PLANE EAST COORDINATES ARE GRID (NADB3). BASIS OF BEARING AND DISTANCES USED ARE NEW MEXICO STATE PLANE EAST COORDINATES MODIFIED TO THE SURFACE. ELEVATION VALUES ARE NAVDBB.

015 75 150 300 SCALE 1" = 150'

DIRECTIONS TO LOCATION
FROM THE INTERSECTION OF CR. 1 (ORLA HWY.) & MONSANTO ROAD,
GO SOUTH ON CR. 1 APPROX. 4.2 MILES TO A CALICHE ROAD
(PIPELINE/ROSS ROAD), TURN RIGHT (WEST) AND GO APPROX. 5.2
MILES TO A "T" INTERSECTION, TURN LEFT AND GO SOUTH APPROX.
0.9 MILES TO A ROAD SUBTEM, FOLLOW OAD SURVEY WEST 631',
THEN SOUTH 92' TO THE MORTHWEST FAP CORNER FOR THIS
LOCATION.