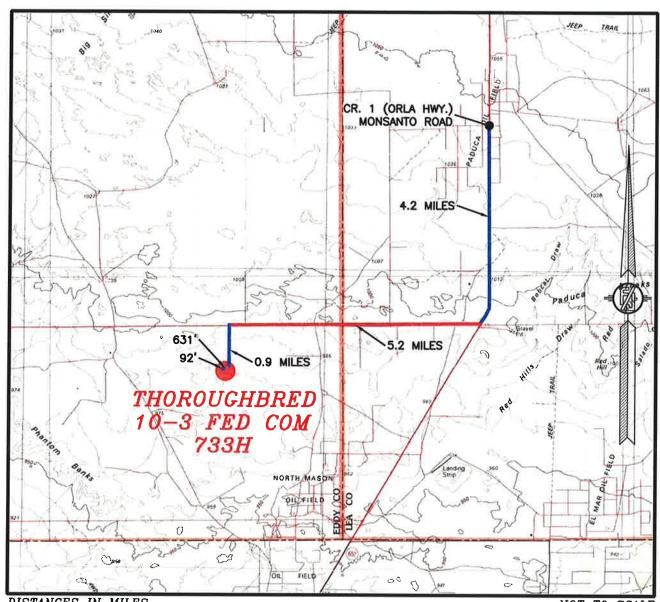

### SECTION 10, TOWNSHIP 26 SOUTH, RANGE 31 EAST, N.M.P.M. EDDY COUNTY, STATE OF NEW MEXICO AERIAL PHOTO

NOT TO SCALE AERIAL PHOTO: GOOGLE EARTH FEB. 2019

DEVON ENERGY PRODUCTION COMPANY, L.P.
THOROUGHBRED 10-3 FED COM 733H

LOCATED 270 FT. FROM THE SOUTH LINE
AND 2130 FT. FROM THE EAST LINE OF
SECTION 10, TOWNSHIP 26 SOUTH,
RANGE 31 EAST, N.M.P.M.
EDDY COUNTY, STATE OF NEW MEXICO

JUNE 30, 2020

SURVEY NO. 7378B

MADRON SURVEYING, INC. 301 SOUTH CANAL CARLSBAD, NEW MEXICO