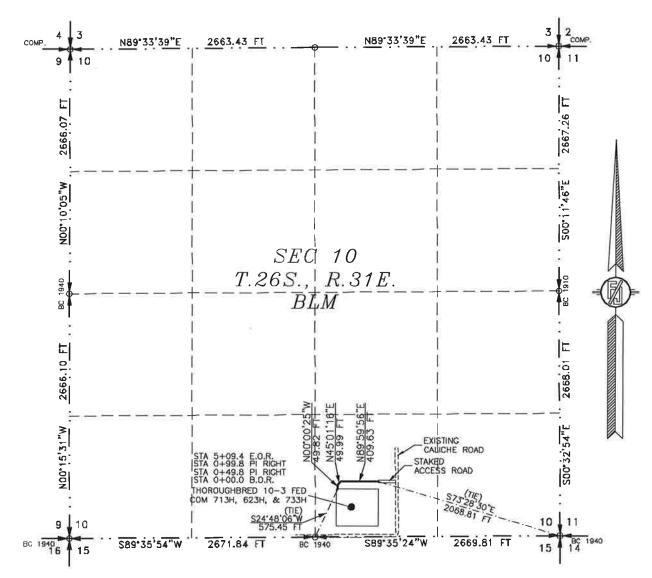

### WELL LOCATION AND ACREAGE DEDICATION PLAT

|                         | Art Number Foot Code Foot Name             |          |                        |         |               |                  |               |                |        |                |  |        |
|-------------------------|--------------------------------------------|----------|------------------------|---------|---------------|------------------|---------------|----------------|--------|----------------|--|--------|
| <sup>4</sup> Property ( | Code                                       |          |                        |         | 5 Property    | Name             |               | 6 Well Number  |        |                |  |        |
|                         |                                            |          | 733H                   |         |               |                  |               |                |        |                |  |        |
| OGRID !                 | No.                                        |          | <sup>9</sup> Elevation |         |               |                  |               |                |        |                |  |        |
| 6137                    | 6137 DEVON ENERGY PRODUCTION COMPANY, L.P. |          |                        |         |               |                  |               |                | 3238.5 |                |  |        |
|                         | * Surface Location                         |          |                        |         |               |                  |               |                |        |                |  |        |
| UL or lot no.           | Section                                    | Township | Range                  | Lot Idn | Feet from the | North/South line | Feet from the | East/West line |        | East/West line |  | County |
| 0                       | 10                                         | 26 S     | 31 E                   |         | 270           | SOUTH            | 2130          | EA             | ST     | EDDY           |  |        |

| " Bottom Hole Location If Different From Surface |                       |                |               |         |                                |       |               |                |        |  |  |
|--------------------------------------------------|-----------------------|----------------|---------------|---------|--------------------------------|-------|---------------|----------------|--------|--|--|
| UL or lot no.                                    | Section               | Township Range |               | Lot Idn | Feet from the North/South line |       | Feet from the | East/West line | County |  |  |
| В                                                | 3                     | 26 S           | 31 E          | 20      |                                | NORTH | 1650          | EAST           | EDDY   |  |  |
| 12 Dedicated Acre                                | s <sup>13</sup> Joint | or Infill 14   | Consolidation | n Code  |                                | -     | 15 Order No.  |                |        |  |  |
|                                                  |                       |                |               |         |                                |       |               |                |        |  |  |

No allowable will be assigned to this completion until all interests have been consolidated or a non-standard unit has been approved by the division.

| Inten                                                |                        | As Dril         | lled         |         |                  |                                          |                |                |        |       |         |           |                                                |                     |  |  |
|------------------------------------------------------|------------------------|-----------------|--------------|---------|------------------|------------------------------------------|----------------|----------------|--------|-------|---------|-----------|------------------------------------------------|---------------------|--|--|
| Operator Name: DEVON ENERGY PRODUCTION COMPANY, L.P. |                        |                 |              |         |                  | Property Name: THOROUGHBRED 10-3 FED COM |                |                |        |       |         |           | ОМ                                             | Well Number<br>733H |  |  |
| Kick (                                               | Off Point              | (KOP)           |              |         |                  |                                          |                |                |        |       |         |           |                                                |                     |  |  |
| UL                                                   | Section                | Township        | Range        | Lot     | Feet             |                                          | From I         | N/S            | Feet   |       | Fron    | n E/W     | County                                         |                     |  |  |
| Latite                                               | ude                    |                 | I            |         | Longitu          | ude                                      | ļ              |                |        |       |         |           | NAD                                            |                     |  |  |
| First <sup>-</sup>                                   | Take Poir              | nt (FTP)        |              |         |                  |                                          |                |                |        |       |         |           | I:                                             |                     |  |  |
| UL<br>O                                              | Section<br>10          | Township<br>26S | Range<br>31E | Lot     | Feet<br>330      | 7.1.1.1.1.1.1.1.1.1.1.1.1.1.1.1.1.1.1.1  |                |                |        |       |         |           | County<br>EDDY                                 |                     |  |  |
| Latitu                                               | ode<br>051046          | 8               | 1            |         | Longitu          |                                          | 7466           |                |        |       |         |           | NAD<br>83                                      |                     |  |  |
| Last T                                               |                        |                 |              |         |                  |                                          |                |                |        |       |         |           |                                                |                     |  |  |
| Latitu                                               |                        |                 |              |         | Longitu<br>103.7 | ıde                                      |                | 1.00           |        |       | •       | NAD<br>83 | <u>.                                      </u> |                     |  |  |
| s this                                               | well an i              | defining w      | 1            |         | ]                |                                          | -              | 2 <del>-</del> | uoll s | ]     | - for F | ofin:-    | og well fo                                     | n blowing stal      |  |  |
|                                                      | ris yes pi<br>ng Unit. | ease provi      | de API IT a  | avallab | ie, Oper         | rator                                    | Name :         | and w          | eli ni | ımbei | for L   | )efinir   | ng well fo                                     | r Horizontal        |  |  |
| Ope                                                  | Operator Name:         |                 |              |         |                  |                                          | Property Name: |                |        |       |         |           | Well Number                                    |                     |  |  |

### SECTION 10, TOWNSHIP 26 SOUTH, RANGE 31 EAST, N.M.P.M. EDDY COUNTY, STATE OF NEW MEXICO SITE MAP

NOTE: LATITUDE AND LONGITUDE COORDINATES ARE SHOWN USING THE NORTH AMERICAN DATUM OF 1983 (NADB3). LISTED NEW MEXICO STATE PLANE EAST COORDINATES ARE GRID (NADB3). BASIS OF BEARING AND DISTANCES USED ARE NEW MEXICO STATE PLANE EAST COORDINATES MODIFIED TO THE SURFACE. ELEVATION VALUES ARE NAVDBB.

015 75 150 300 SCALE 1" = 150'

DIRECTIONS TO LOCATION
FROM THE INTERSECTION OF CR. 1 (ORLA HWY.) & MONSANTO ROAD,
GO SOUTH ON CR. 1 APPROX. 4.2 MILES TO A CALICHE ROAD
(PIPELINE/ROSS ROAD), TURN RIGHT (WEST) AND GO APPROX. 5.2
MILES TO A "T" INTERSECTION, TURN LEFT AND GO SOUTH APPROX.
0.9 MILES TO A ROAD SUBTEM, FOLLOW OAD SURVEY WEST 631',
THEN SOUTH 92' TO THE MORTHWEST FAP CORNER FOR THIS
LOCATION.