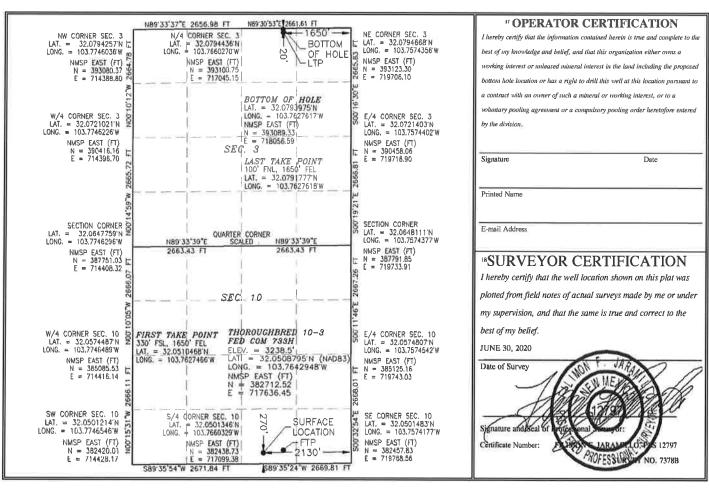

### WELL LOCATION AND ACREAGE DEDICATION PLAT

|                         | Art Number Foot Code Foot Name             |          |                        |         |               |                  |               |                |        |                |  |        |
|-------------------------|--------------------------------------------|----------|------------------------|---------|---------------|------------------|---------------|----------------|--------|----------------|--|--------|
| <sup>4</sup> Property ( | Code                                       |          |                        |         | 5 Property    | Name             |               | 6 Well Number  |        |                |  |        |
|                         |                                            |          | 733H                   |         |               |                  |               |                |        |                |  |        |
| OGRID !                 | No.                                        |          | <sup>9</sup> Elevation |         |               |                  |               |                |        |                |  |        |
| 6137                    | 6137 DEVON ENERGY PRODUCTION COMPANY, L.P. |          |                        |         |               |                  |               |                | 3238.5 |                |  |        |
|                         | * Surface Location                         |          |                        |         |               |                  |               |                |        |                |  |        |
| UL or lot no.           | Section                                    | Township | Range                  | Lot Idn | Feet from the | North/South line | Feet from the | East/West line |        | East/West line |  | County |
| 0                       | 10                                         | 26 S     | 31 E                   |         | 270           | SOUTH            | 2130          | EA             | ST     | EDDY           |  |        |

| " Bottom Hole Location If Different From Surface |                       |                |               |         |                                |       |               |                |        |  |  |
|--------------------------------------------------|-----------------------|----------------|---------------|---------|--------------------------------|-------|---------------|----------------|--------|--|--|
| UL or lot no.                                    | Section               | Township Range |               | Lot Idn | Feet from the North/South line |       | Feet from the | East/West line | County |  |  |
| В                                                | 3                     | 26 S           | 31 E          | 20      |                                | NORTH | 1650          | EAST           | EDDY   |  |  |
| 12 Dedicated Acre                                | s <sup>13</sup> Joint | or Infill 14   | Consolidation | n Code  |                                | -     | 15 Order No.  |                |        |  |  |
|                                                  |                       |                |               |         |                                |       |               |                |        |  |  |

No allowable will be assigned to this completion until all interests have been consolidated or a non-standard unit has been approved by the division.

| Inten                                                |                        | As Dril         | lled         |         |                  |                                          |                |                |        |       |         |           |                                                |                     |  |  |
|------------------------------------------------------|------------------------|-----------------|--------------|---------|------------------|------------------------------------------|----------------|----------------|--------|-------|---------|-----------|------------------------------------------------|---------------------|--|--|
| Operator Name: DEVON ENERGY PRODUCTION COMPANY, L.P. |                        |                 |              |         |                  | Property Name: THOROUGHBRED 10-3 FED COM |                |                |        |       |         |           | ОМ                                             | Well Number<br>733H |  |  |
| Kick (                                               | Off Point              | (KOP)           |              |         |                  |                                          |                |                |        |       |         |           |                                                |                     |  |  |
| UL                                                   | Section                | Township        | Range        | Lot     | Feet             |                                          | From I         | N/S            | Feet   |       | Fron    | n E/W     | County                                         |                     |  |  |
| Latite                                               | ude                    |                 | I            |         | Longitu          | ude                                      | ļ              |                |        |       |         |           | NAD                                            |                     |  |  |
| First <sup>-</sup>                                   | Take Poir              | nt (FTP)        |              |         |                  |                                          |                |                |        |       |         |           | I:                                             |                     |  |  |
| UL<br>O                                              | Section<br>10          | Township<br>26S | Range<br>31E | Lot     | Feet<br>330      | 7.1.1.1.1.1.1.1.1.1.1.1.1.1.1.1.1.1.1.1  |                |                |        |       |         |           | County<br>EDDY                                 |                     |  |  |
| Latitu                                               | ode<br>051046          | 8               | 1            |         | Longitu          |                                          | 7466           |                |        |       |         |           | NAD<br>83                                      |                     |  |  |
| Last T                                               |                        |                 |              |         |                  |                                          |                |                |        |       |         |           |                                                |                     |  |  |
| Latitu                                               |                        |                 |              |         | Longitu<br>103.7 | ıde                                      |                | 1.00           |        |       | •       | NAD<br>83 | <u>.                                      </u> |                     |  |  |
| s this                                               | well an i              | defining w      | 1            |         | ]                |                                          | -              | 2 <del>-</del> | uoll s | ]     | - for F | ofin:-    | og well fo                                     | n blowing stal      |  |  |
|                                                      | ris yes pi<br>ng Unit. | ease provi      | de API IT a  | avallab | ie, Oper         | rator                                    | Name :         | and w          | eli ni | ımbei | for L   | )efinir   | ng well fo                                     | r Horizontal        |  |  |
| Ope                                                  | Operator Name:         |                 |              |         |                  |                                          | Property Name: |                |        |       |         |           | Well Number                                    |                     |  |  |

I, FILIMON F. JABO ILLO, NEW MEXICO E DECEM PROFESSIONAL SURVEYOR CERTIFY THAT DIRECTED AND A BOSONSHILE FOR HIS SURVEY, THAT HIS SECTION IS 12 TO 15 TO 15

DEVON ENERGY PRODUCTION COMPANY, L.P.
THOROUGHBRED 10-3 FED COM 733H
LOCATED 270 FT. FROM THE SOUTH LINE
AND 2130 FT. FROM THE EAST LINE OF
SECTION 10, TOWNSHIP 26 SOUTH,
RANGE 31 EAST, N.M.P.M.
EDDY COUNTY, STATE OF NEW MEXICO