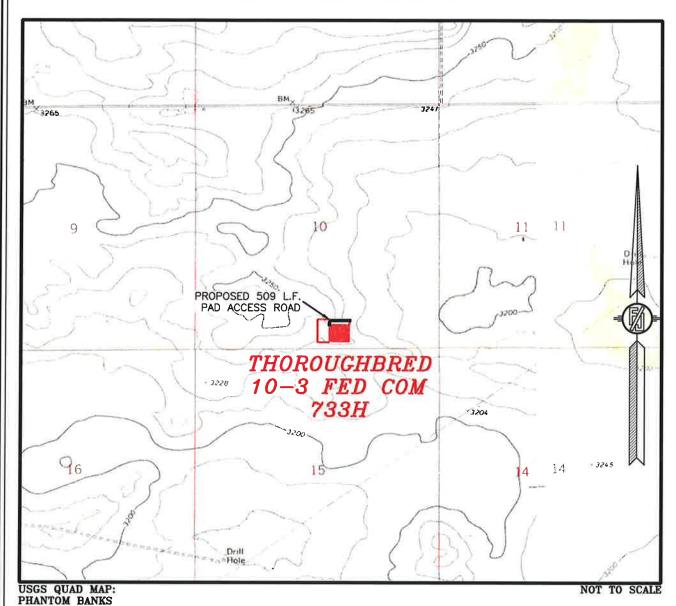

### SECTION 10, TOWNSHIP 26 SOUTH, RANGE 31 EAST, N.M.P.M. EDDY COUNTY, STATE OF NEW MEXICO VICINITY MAP

DISTANCES IN MILES

NOT TO SCALE

### DIRECTIONS TO LOCATION

FROM THE INTERSECTION OF CR. 1 (ORLA HWY.) & MONSANTO ROAD, GO SOUTH ON CR. 1 APPROX. 4.2 MILES TO A CALICHE ROAD (PIPELINE/ROSS ROAD), TURN RIGHT (WEST) AND GO APPROX. 5.2 MILES TO A "T" INTERSECTION, TURN LEFT AND GO SOUTH APPROX. 0.9 MILES TO A ROAD SURVEY, FOLLOW ROAD SURVEY WEST 631', THEN SOUTH 92' TO THE NORTHWEST PAD CORNER FOR THIS LOCATION.