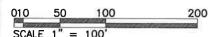

### SECTION 10, TOWNSHIP 26 SOUTH, RANGE 31 EAST, N.M.P.M. EDDY COUNTY, STATE OF NEW MEXICO SITE MAP

NOTE: LATITUDE AND LONGITUDE COORDINATES ARE SHOWN USING THE NORTH AMERICAN DATUM OF 1983 (NADB3). LISTED NEW MEXICO STATE PLANE EAST COORDINATES ARE GRID (NADB3). BASIS OF BEARING AND DISTANCES USED ARE NEW MEXICO STATE PLANE EAST COORDINATES MODIFIED TO THE SURFACE. ELEVATION VALUES ARE NAVDBB.

015 75 150 300 SCALE 1" = 150'

DIRECTIONS TO LOCATION
FROM THE INTERSECTION OF CR. 1 (ORLA HWY.) & MONSANTO ROAD,
GO SOUTH ON CR. 1 APPROX. 4.2 MILES TO A CALICHE ROAD
(PIPELINE/ROSS ROAD), TURN RIGHT (WEST) AND GO APPROX. 5.2
MILES TO A "T" INTERSECTION, TURN LEFT AND GO SOUTH APPROX.
0.9 MILES TO A ROAD SUBTEM, FOLLOW OAD SURVEY WEST 631',
THEN SOUTH 92' TO THE MORTHWEST FAP CORNER FOR THIS
LOCATION.