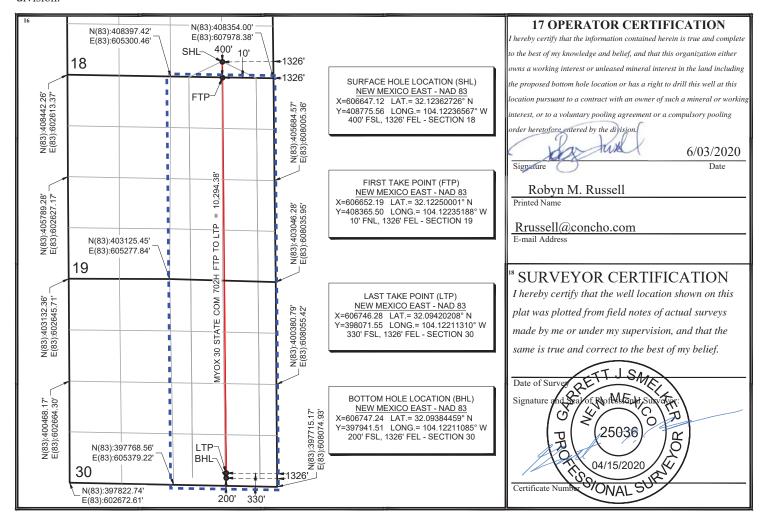

#### WELL LOCATION AND ACREAGE DEDICATION PLAT

| 1 API Number 2 Pool Code<br>30-015-47092 98220 |  | 3 Pool Name<br>Purple Sage; Wolfcamp |                      |  |
|------------------------------------------------|--|--------------------------------------|----------------------|--|
| 4 Property Code<br>40178                       |  | 6 Well Number<br>702H                |                      |  |
| 7 OGRID No.<br>229137                          |  | perator Name<br>ERATING LLC          | 9 Elevation<br>3029' |  |

<sup>10</sup> Surface Location

| UL or lot no.                                                            | Section | Township | Range | Lot Idn | Feet from the | North/South line | Feet from the | East/West line | County |
|--------------------------------------------------------------------------|---------|----------|-------|---------|---------------|------------------|---------------|----------------|--------|
| P                                                                        | 18      | 25-S     | 28-E  |         | 400'          | SOUTH            | 1326'         | EAST           | EDDY   |
| <sup>11</sup> Bottom Hole Location If Different From Surface             |         |          |       |         |               |                  |               |                |        |
| UL or lot no.                                                            | Section | Township | Range | Lot Idn | Feet from the | North/South line | Feet from the | East/West line | County |
| P                                                                        | 30      | 25-S     | 28-E  |         | 200'          | SOUTH            | 1326'         | EAST           | EDDY   |
| 12 Dedicated Acres 13 Joint or Infill 14 Consolidation Code 15 Order No. |         |          |       |         |               |                  |               |                |        |

No allowable will be assigned to this completion until all interests have been consolidated or a non-standard unit has been approved by the division.

Sent Certified Mail Receipt #: 91-7199-9991-7035-2753-4781