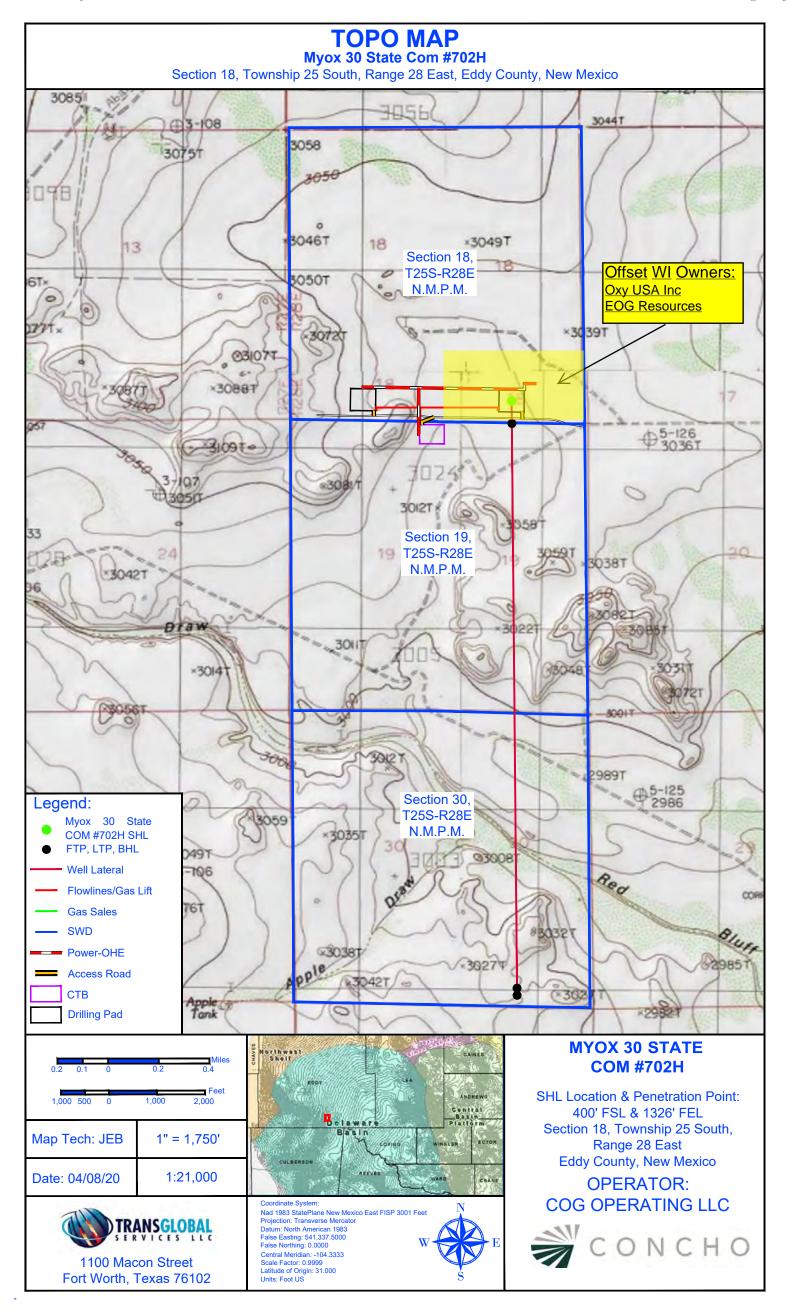

Myox 30 State Com #702H - API #30-015-47092

SHL: 400 FSL 1326 FEL, UL P, Sec 18, T25S, R28E FTP: 10 FNL 1326 FEL, UL A, Sec 19, T25S, R28E LTP: 330 FSL 1326 FEL, UL P, Sec 30, T25S, R28E BHL: 200 FSL 1326 FEL, UL P, Sec 30, T25S, R28E

COG Operating LLC is the Operator in Section 18, T25S, R28E. Oxy USA Inc and EOG Resources, as working interest owners of this leasehold in Section 18, have been sent notification via certified mail. A copy of said mail has been attached to this application.