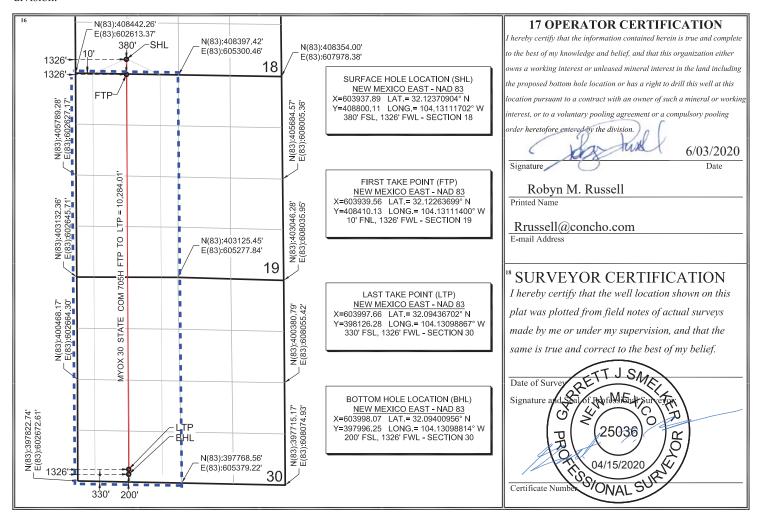

Energy, Minerals & Natural Resources Department OIL CONSERVATION DIVISION 1220 South St. Francis Dr.

Santa Fe, NM 87505

Form C-102
Revised August 1, 2011
Submit one copy to appropriate
District Office

☐ AMENDED REPORT

#### WELL LOCATION AND ACREAGE DEDICATION PLAT

| 1 API Number<br>30-015-47094 |                 | 2 Pool Code<br>98220 | 3 Pool Name<br>Purple Sage; Wolfcamp |                      |  |
|------------------------------|-----------------|----------------------|--------------------------------------|----------------------|--|
| 4 Property Code<br>40178     | )) <del> </del> | 5 Pı                 | roperty Name 6 Well Number 705H      |                      |  |
| 7 OGRID No.<br>229137        |                 |                      | perator Name<br>ERATING LLC          | 9 Elevation<br>3045' |  |

<sup>10</sup> Surface Location

| UL or lot no. | Section | Township | Range         | Lot Idn | Feet from the | North/South line | Feet from the | East/West line | County |
|---------------|---------|----------|---------------|---------|---------------|------------------|---------------|----------------|--------|
| M             | 18      | 25-S     | 28 <b>-</b> E |         | 380'          | SOUTH            | 1326'         | WEST           | EDDY   |

11 Bottom Hole Location If Different From Surface

| "Bottom Hole Location II Different From Surface                 |         |         |               |              |               |                  |               |                |        |
|-----------------------------------------------------------------|---------|---------|---------------|--------------|---------------|------------------|---------------|----------------|--------|
| UL or lot no.                                                   | Section | Townshi | ip Range      | Lot Idn      | Feet from the | North/South line | Feet from the | East/West line | County |
| M                                                               | 30      | 25-S    | 28 <b>-</b> E |              | 200'          | SOUTH            | 1326'         | WEST           | EDDY   |
| 12 Dedicated Acres   13 Joint or Infill   14 Consolidation Code |         |         |               | on Code 15 C | Order No.     | •                |               |                | •      |
| 642.72                                                          |         |         |               |              |               |                  |               |                |        |

No allowable will be assigned to this completion until all interests have been consolidated or a non-standard unit has been approved by the division.

Sent Certified Mail Receipt #: 91-7199-9991-7035-2753-4842