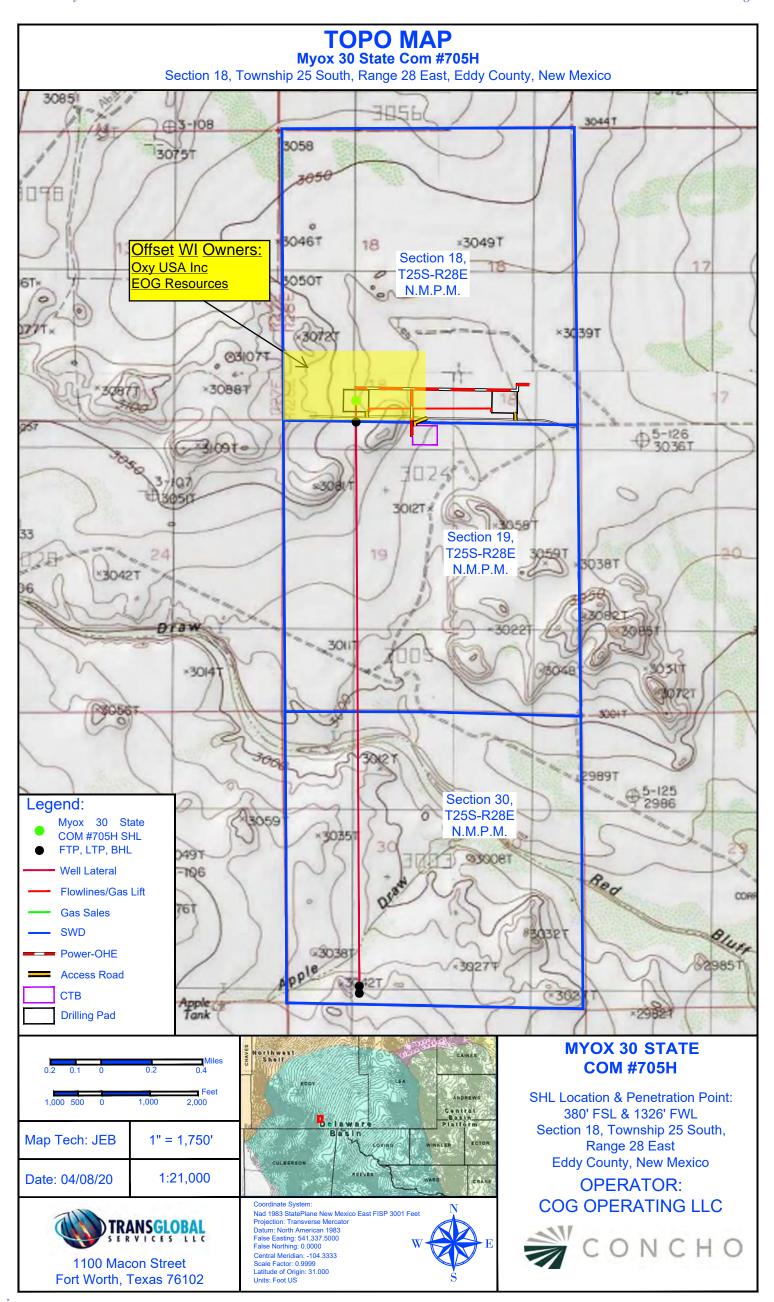

Myox 30 State Com #705H - API #30-015-47094

SHL: 380 FSL 1326 FWL, UL N, Sec 18, T25S, R28E FTP: 10 FNL 1326 FWL, UL C, Sec 19, T25S, R28E LTP: 330 FSL 1326 FWL, UL N, Sec 30, T25S, R28E BHL: 200 FSL 1326 FWL, UL N, Sec 30, T25S, R28E

COG Operating LLC is the Operator in Section 18, T25S, R28E. Oxy USA Inc and EOG Resources, as working interest owners of this leasehold in Section 18, have been sent notification via certified mail. A copy of said mail has been attached to this application.