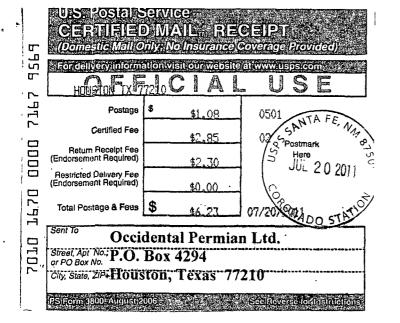

## <u>CERTIFIED MAIL</u> <u>RETURN RECEIPT REQUESTED</u>

TO: Offset Operators/Working Interest Owners (See Attached List).

Re: Lime Rock Resources A, L.P.

Application for Unorthodox Well Location

Eagle 33 O Federal Well No. 19 290' FSL & 2210' FEL (Unit O)

## Working Interest Owners: NW/4 NE/4 of Section 4, T-18S, R-27E

Surface to 2,250'

Lime Rock Resources "II-A", L.P. 1111 Bagby Street, Suite 4600 Houston, Texas 77381

Below 2,250'

Occidental Permian Ltd. P.O. Box 4294 Houston, Texas 77210