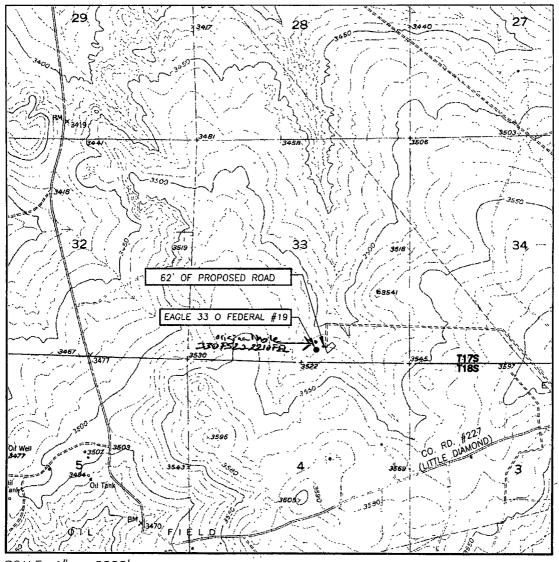

The proposed Eagle 33 O Federal Well No. 19 was initially staked at a standard location 330 feet from the South line and 2210 feet from the East line of Section 33, however, due to surface drainage issues within this 40-acre tract, the United States Bureau of Land Management directed Lime Rock to move the well location 40 feet to the south (see attached vicinity map).

# LOCATION VERIFICATION MAP

SCALE: 1'' = 2000'

SEC. 33 TWP. 17-S RGE. 27-E

SURVEY\_\_\_\_ N.M.P.M.

COUNTY EDDY STATE NEW MEXICO

DESCRIPTION 290' FSL & 2210' FEL

ELEVATION\_ 3522'

LIME ROCK REOUSRCES A, L.P. OPERATOR\_

LEASE EAGLE 33 O FEDERAL

U.S.G.S. TOPOGRAPHIC MAP

SPRING LAKE, N.M.

CONTOUR INTERVAL: SPRING LAKE, N.M. - 10'

Movel 40' S. Seldicinage issues By Blm field inspector John Fast.

PROVIDING SURVEYING SERVICES
SINCE 1946
IOHN WEST SURVEYING COMPANY
412 N DAL PASO
HOBBS, N.M. 88240
(575) 393-3117