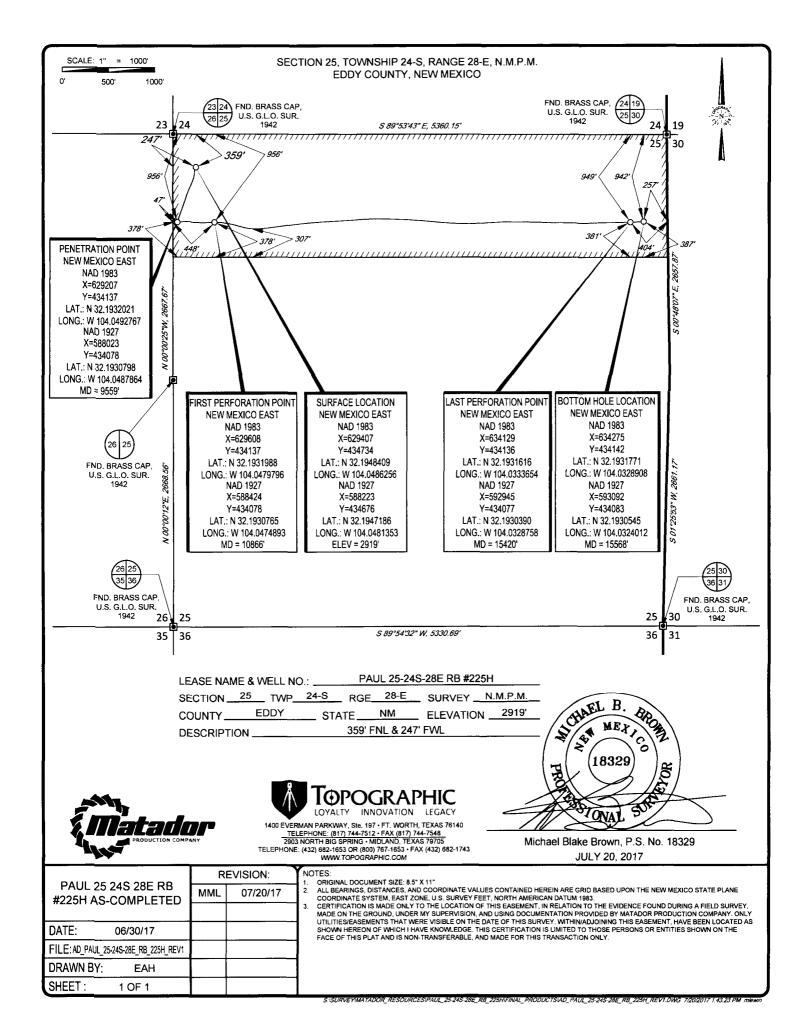

| <sup>1</sup> API Number    | <sup>2</sup> Pool Code                         | <sup>3</sup> Pool Name     | •                        |  |
|----------------------------|------------------------------------------------|----------------------------|--------------------------|--|
| 30-015-43723               | 30-015-43723 98220 PURPLE SAGE; WOLFCAMP (GAS) |                            |                          |  |
| <sup>4</sup> Property Code |                                                | <sup>5</sup> Property Name | <sup>6</sup> Well Number |  |
| 314392                     | PAUL                                           | 25-24S-28E RB              | #225H                    |  |
| OGRID No.                  |                                                | <sup>8</sup> Operator Name | <sup>9</sup> Elevation   |  |
| 228937                     | MATADOR I                                      | PRODUCTION COMPANY         | 2919'                    |  |

<sup>10</sup>Surface Location

| UL or lot no. | Section | Township | Range | Lot Idn | Feet from the | North/South line | Feet from the | East/West line | County |
|---------------|---------|----------|-------|---------|---------------|------------------|---------------|----------------|--------|
| D             | 25      | 24-S     | 28-E  | -       | 359'          | NORTH            | 247'          | WEST           | EDDY   |

| UL or lot no.     | Section                  | Township               | Range            | Lot Idn               | Feet from the | North/South line | Feet from the | East/West line | County |
|-------------------|--------------------------|------------------------|------------------|-----------------------|---------------|------------------|---------------|----------------|--------|
| A                 | 25                       | 24-S                   | 28-E             | - 1                   | 942'          | NORTH            | 257'          | EAST           | EDDY   |
| 12Dedicated Acres | <sup>13</sup> Joint or l | (nfill <sup>14</sup> C | onsolidation Coo | le <sup>15</sup> Orde | er No.        |                  |               |                |        |

No allowable will be assigned to this completion until all interests have been consolidated or a non-standard unit has been approved by the division.