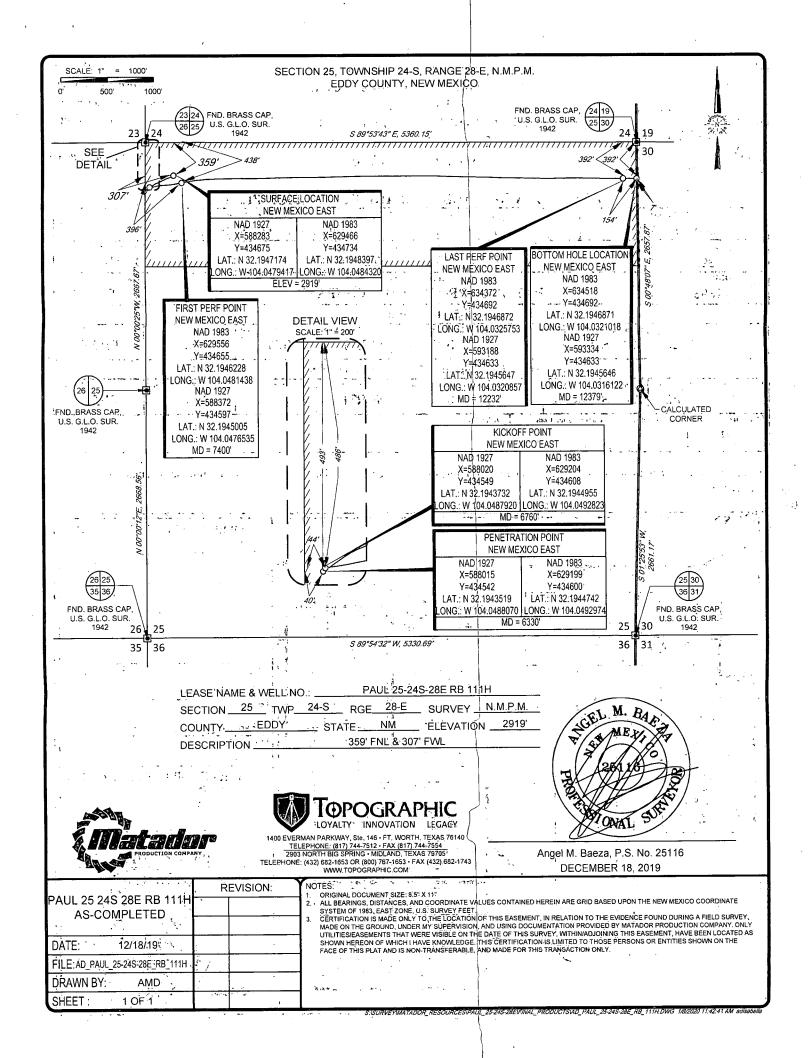

## WELL LOCATION AND ACREAGE DEDICATION PLAT

|                               | API Number               | • • •         | <sup>2</sup> Pool Cod          | e ·                     | Pool Name                          |                    |                                       |                    |  |  |
|-------------------------------|--------------------------|---------------|--------------------------------|-------------------------|------------------------------------|--------------------|---------------------------------------|--------------------|--|--|
| ", 30-                        | 015-462                  | 69            | 64450 WILLOW LAKE; BONE SPRING |                         |                                    |                    |                                       |                    |  |  |
| *Property C                   | ty Code Proper           |               |                                |                         | pperty Name  24S 28E RB  Well Numb |                    |                                       |                    |  |  |
| <sup>7</sup> OGRID N<br>22893 | 1.                       | 11            | MATAD                          | 8Operator Na OR PRODUCT | ine ION COMPAN                     | Y                  | 9 F                                   | Elevation<br>2919' |  |  |
| 1 5                           |                          | :             | . 13                           | . 10 Surface Lo         | cation                             |                    |                                       |                    |  |  |
| UL or lot no.                 | Section<br>25            | Township 24-S | Range Lot ld                   | Feet from the 359'      | North/South line NORTH             | Feet from the 307' | East/West line WEST                   | County<br>EDDY     |  |  |
| 7                             |                          |               | <sup>11</sup> Bottom H         | ole Location If Dif     | fferent From Surfa                 | ce                 |                                       | •                  |  |  |
| UL or lot no.                 | Section<br>25            | Township 24-S | Range Lot lo                   | Feet from the 392'      | North/South line                   | Feet from the 7'   | EAST ;                                | County<br>EDDY     |  |  |
| 12Dedicated Acres             | <sup>13</sup> Joint or l | nfill 14Con   | solidation Code                | rder No.                |                                    |                    | • • • • • • • • • • • • • • • • • • • |                    |  |  |

No allowable will be assigned to this completion until all interests have been consolidated or a non-standard unit has been approved by

| Submit 1 Copy To Appropriate District Office                                | State of New Mexico                                                                        | Form C-103                                               |  |  |  |
|-----------------------------------------------------------------------------|--------------------------------------------------------------------------------------------|----------------------------------------------------------|--|--|--|
| <u>District I</u> – (575) 393-6161<br>1625 N. French Dr., Hobbs, NM 88240   | Energy, Minerals and Natural Resources                                                     | Revised July 18, 2013 WELL API NO.                       |  |  |  |
| <u>District II</u> – (575) 748-1283                                         | OIL CONSERVATION DIVISION                                                                  | 30-015-43723                                             |  |  |  |
| 811 S. First St., Artesia, NM 88210<br><u>District III</u> – (505) 334-6178 | 1220 South St. Francis Dr.                                                                 | 5. Indicate Type of Lease STATE ☐ FEE ☒                  |  |  |  |
| 1000 Rio Brazos Rd., Aztec, NM 87410<br><u>District IV</u> – (505) 476-3460 | Santa Fe, NM 87505                                                                         | STATE FEE 6. State Oil & Gas Lease No.                   |  |  |  |
| 1220 S. St. Francis Dr., Santa Fe, NM<br>87505                              |                                                                                            |                                                          |  |  |  |
| SUNDRY NO                                                                   | TICES AND REPORTS ON WELLS                                                                 | 7. Lease Name or Unit Agreement Name                     |  |  |  |
|                                                                             | OSALS TO DRILL OR TO DEEPEN OR PLUG BACK TO A<br>JCATION FOR PERMIT" (FORM C-101) FOR SUCH | Paul 25 24S 28E RB                                       |  |  |  |
| PROPOSALS.)                                                                 | _                                                                                          | 8. Well Number 225H                                      |  |  |  |
| 1. Type of Well: Oil Well 2. Name of Operator                               | Gas Well 🛛 Other                                                                           | 9. OGRID Number                                          |  |  |  |
| Matador Production Comp                                                     | any                                                                                        | 228937                                                   |  |  |  |
| 3. Address of Operator 5400 LBJ Freeway, Ste. 1                             | 500 Dallas Toyas 75240                                                                     | 10. Pool name or Wildcat                                 |  |  |  |
| 4. Well Location                                                            | 500, Dallas, Texas 75240                                                                   | Purple Sage;Wolfcamp (Gas)                               |  |  |  |
| Unit Letter_ D                                                              | : 359 feet from the North line and                                                         | 247 feet from the West line                              |  |  |  |
| Section 25                                                                  | Township 24-S Range 28-E                                                                   | NMPM County Eddy                                         |  |  |  |
|                                                                             | 11. Elevation (Show whether DR, RKB, RT, GR, e                                             | etc.)                                                    |  |  |  |
|                                                                             |                                                                                            |                                                          |  |  |  |
| 12. Check                                                                   | Appropriate Box to Indicate Nature of Notic                                                | e. Report or Other Data                                  |  |  |  |
|                                                                             |                                                                                            |                                                          |  |  |  |
| NOTICE OF I<br>PERFORM REMEDIAL WORK                                        | <u> </u>                                                                                   | JBSEQUENT REPORT OF:<br>DRK ☐ ALTERING CASING ☐          |  |  |  |
| TEMPORARILY ABANDON                                                         |                                                                                            | DRILLING OPNS. P AND A                                   |  |  |  |
| PULL OR ALTER CASING [                                                      | <u> </u>                                                                                   |                                                          |  |  |  |
| DOWNHOLE COMMINGLE                                                          |                                                                                            |                                                          |  |  |  |
| CLOSED-LOOP SYSTEM [OTHER:                                                  | ]<br>□   OTHER:                                                                            | PLC-459 ⊠                                                |  |  |  |
|                                                                             | pleted operations. (Clearly state all pertinent details,                                   |                                                          |  |  |  |
| of starting any proposed                                                    | work). SEE RULE 19.15.7.14 NMAC. For Multiple (                                            |                                                          |  |  |  |
| proposed completion or r                                                    | ecompletion.                                                                               |                                                          |  |  |  |
| Pursuant to Administrative Order                                            | PLC-459, Matador Production Company is addir                                               | og this well as a well authorized to commingle           |  |  |  |
|                                                                             |                                                                                            | · ·                                                      |  |  |  |
| production at the central tank ba                                           | tery located in Unit D of Section 25, Township 24                                          | South, Range 28 East, Eddy County, New Mexico.           |  |  |  |
| All production from the subject w                                           | ell will be allocated using readings from individua                                        | l well meters.                                           |  |  |  |
|                                                                             |                                                                                            |                                                          |  |  |  |
|                                                                             |                                                                                            |                                                          |  |  |  |
|                                                                             |                                                                                            |                                                          |  |  |  |
|                                                                             |                                                                                            |                                                          |  |  |  |
|                                                                             |                                                                                            |                                                          |  |  |  |
|                                                                             |                                                                                            |                                                          |  |  |  |
| Spud Date: 4/13/17                                                          | Rig Release Date:                                                                          | 5/19/17                                                  |  |  |  |
|                                                                             |                                                                                            |                                                          |  |  |  |
| I hereby certify that the information                                       | n above is true and complete to the best of my knowle                                      | edge and belief.                                         |  |  |  |
|                                                                             | •                                                                                          |                                                          |  |  |  |
| SIGNATURE Brian Fam                                                         | - /s. D. L. M.                                                                             |                                                          |  |  |  |
|                                                                             | <i>Cher</i> TITLE Regulatory Mana                                                          | ager <sub>DATE</sub> 8/13/20                             |  |  |  |
| Drian Canal                                                                 |                                                                                            |                                                          |  |  |  |
| Type or print name Brian Fanch                                              |                                                                                            | ager DATE 8/13/20  adorresources.com PHONE: 972-371-5242 |  |  |  |
| For State Use Only                                                          | er E-mail address: bfancher@mat                                                            | adorresources.com PHONE: 972-371-5242                    |  |  |  |
| For State Use Only                                                          |                                                                                            | adorresources.com PHONE: 972-371-5242                    |  |  |  |