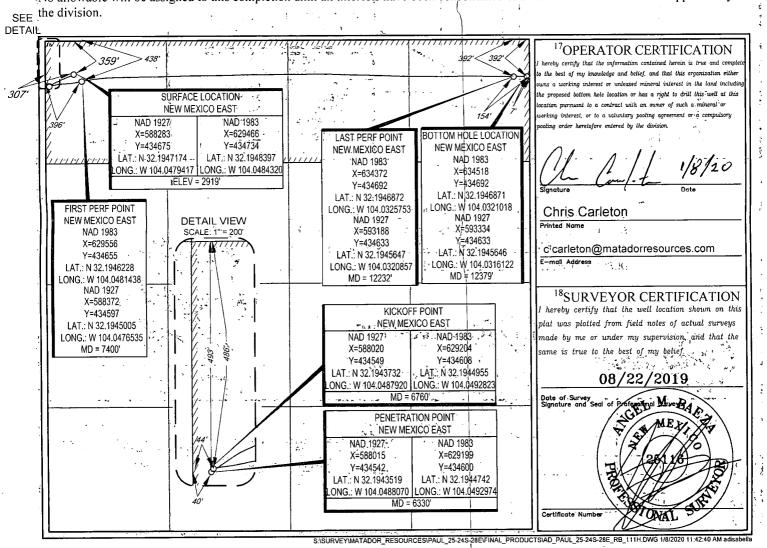

## WELL LOCATION AND ACREAGE DEDICATION PLAT

|                               | API Number               | • • •         | <sup>2</sup> Pool Cod          | e ·                     | Pool Name                          |                    |                                       |                    |  |  |
|-------------------------------|--------------------------|---------------|--------------------------------|-------------------------|------------------------------------|--------------------|---------------------------------------|--------------------|--|--|
| ", 30-                        | 015-462                  | 69            | 64450 WILLOW LAKE; BONE SPRING |                         |                                    |                    |                                       |                    |  |  |
| *Property C                   | ty Code Proper           |               |                                |                         | pperty Name  24S 28E RB  Well Numb |                    |                                       |                    |  |  |
| <sup>7</sup> OGRID N<br>22893 | 1.                       | 11            | MATAD                          | 8Operator Na OR PRODUCT | ine ION COMPAN                     | Y                  | 9 F                                   | Elevation<br>2919' |  |  |
| 1 5                           |                          | :             | . 13                           | . 10 Surface Lo         | cation                             |                    |                                       |                    |  |  |
| UL or lot no.                 | Section<br>25            | Township 24-S | Range Lot ld                   | Feet from the 359'      | North/South line NORTH             | Feet from the 307' | East/West line WEST                   | County<br>EDDY     |  |  |
| 7                             |                          |               | <sup>11</sup> Bottom H         | ole Location If Dif     | fferent From Surfa                 | ce                 |                                       | •                  |  |  |
| UL or lot no.                 | Section<br>25            | Township 24-S | Range Lot lo                   | Feet from the 392'      | North/South line                   | Feet from the 7'   | EAST ;                                | County<br>EDDY     |  |  |
| 12Dedicated Acres             | <sup>13</sup> Joint or l | nfill 14Con   | solidation Code                | rder No.                |                                    |                    | • • • • • • • • • • • • • • • • • • • |                    |  |  |

No allowable will be assigned to this completion until all interests have been consolidated or a non-standard unit has been approved by

| Submit 1 Copy To Appropriate District Office                                | State of New Mexico                                                                        | Form C-103                                               |  |  |  |
|-----------------------------------------------------------------------------|--------------------------------------------------------------------------------------------|----------------------------------------------------------|--|--|--|
| <u>District I</u> – (575) 393-6161<br>1625 N. French Dr., Hobbs, NM 88240   | Energy, Minerals and Natural Resources                                                     | Revised July 18, 2013 WELL API NO.                       |  |  |  |
| <u>District II</u> – (575) 748-1283                                         | OIL CONSERVATION DIVISION                                                                  | 30-015-43723                                             |  |  |  |
| 811 S. First St., Artesia, NM 88210<br><u>District III</u> – (505) 334-6178 | 1220 South St. Francis Dr.                                                                 | 5. Indicate Type of Lease STATE ☐ FEE ☒                  |  |  |  |
| 1000 Rio Brazos Rd., Aztec, NM 87410<br><u>District IV</u> – (505) 476-3460 | Santa Fe, NM 87505                                                                         | STATE FEE 6. State Oil & Gas Lease No.                   |  |  |  |
| 1220 S. St. Francis Dr., Santa Fe, NM<br>87505                              |                                                                                            |                                                          |  |  |  |
| SUNDRY NO                                                                   | TICES AND REPORTS ON WELLS                                                                 | 7. Lease Name or Unit Agreement Name                     |  |  |  |
|                                                                             | OSALS TO DRILL OR TO DEEPEN OR PLUG BACK TO A<br>JCATION FOR PERMIT" (FORM C-101) FOR SUCH | Paul 25 24S 28E RB                                       |  |  |  |
| PROPOSALS.)                                                                 | _                                                                                          | 8. Well Number 225H                                      |  |  |  |
| 1. Type of Well: Oil Well 2. Name of Operator                               | Gas Well 🛛 Other                                                                           | 9. OGRID Number                                          |  |  |  |
| Matador Production Comp                                                     | any                                                                                        | 228937                                                   |  |  |  |
| 3. Address of Operator 5400 LBJ Freeway, Ste. 1                             | 500 Dallas Toyas 75240                                                                     | 10. Pool name or Wildcat                                 |  |  |  |
| 4. Well Location                                                            | 500, Dallas, Texas 75240                                                                   | Purple Sage;Wolfcamp (Gas)                               |  |  |  |
| Unit Letter_ D                                                              | : 359 feet from the North line and                                                         | 247 feet from the West line                              |  |  |  |
| Section 25                                                                  | Township 24-S Range 28-E                                                                   | NMPM County Eddy                                         |  |  |  |
|                                                                             | 11. Elevation (Show whether DR, RKB, RT, GR, e                                             | etc.)                                                    |  |  |  |
|                                                                             |                                                                                            |                                                          |  |  |  |
| 12. Check                                                                   | Appropriate Box to Indicate Nature of Notic                                                | e. Report or Other Data                                  |  |  |  |
|                                                                             |                                                                                            |                                                          |  |  |  |
| NOTICE OF I<br>PERFORM REMEDIAL WORK                                        | <u> </u>                                                                                   | JBSEQUENT REPORT OF:<br>DRK ☐ ALTERING CASING ☐          |  |  |  |
| TEMPORARILY ABANDON                                                         |                                                                                            | DRILLING OPNS. P AND A                                   |  |  |  |
| PULL OR ALTER CASING [                                                      | <u> </u>                                                                                   |                                                          |  |  |  |
| DOWNHOLE COMMINGLE                                                          |                                                                                            |                                                          |  |  |  |
| CLOSED-LOOP SYSTEM [OTHER:                                                  | ]<br>□   OTHER:                                                                            | PLC-459 ⊠                                                |  |  |  |
|                                                                             | pleted operations. (Clearly state all pertinent details,                                   |                                                          |  |  |  |
| of starting any proposed                                                    | work). SEE RULE 19.15.7.14 NMAC. For Multiple (                                            |                                                          |  |  |  |
| proposed completion or r                                                    | ecompletion.                                                                               |                                                          |  |  |  |
| Pursuant to Administrative Order                                            | PLC-459, Matador Production Company is addir                                               | og this well as a well authorized to commingle           |  |  |  |
|                                                                             |                                                                                            | · ·                                                      |  |  |  |
| production at the central tank ba                                           | tery located in Unit D of Section 25, Township 24                                          | South, Range 28 East, Eddy County, New Mexico.           |  |  |  |
| All production from the subject w                                           | ell will be allocated using readings from individua                                        | l well meters.                                           |  |  |  |
|                                                                             |                                                                                            |                                                          |  |  |  |
|                                                                             |                                                                                            |                                                          |  |  |  |
|                                                                             |                                                                                            |                                                          |  |  |  |
|                                                                             |                                                                                            |                                                          |  |  |  |
|                                                                             |                                                                                            |                                                          |  |  |  |
|                                                                             |                                                                                            |                                                          |  |  |  |
| Spud Date: 4/13/17                                                          | Rig Release Date:                                                                          | 5/19/17                                                  |  |  |  |
|                                                                             |                                                                                            |                                                          |  |  |  |
| I hereby certify that the information                                       | n above is true and complete to the best of my knowle                                      | edge and belief.                                         |  |  |  |
|                                                                             | •                                                                                          |                                                          |  |  |  |
| SIGNATURE Brian Fam                                                         | - /s. D. L. M.                                                                             |                                                          |  |  |  |
|                                                                             | <i>Cher</i> TITLE Regulatory Mana                                                          | ager <sub>DATE</sub> 8/13/20                             |  |  |  |
| Drian Canal                                                                 |                                                                                            |                                                          |  |  |  |
| Type or print name Brian Fanch                                              |                                                                                            | ager DATE 8/13/20  adorresources.com PHONE: 972-371-5242 |  |  |  |
| For State Use Only                                                          | er E-mail address: bfancher@mat                                                            | adorresources.com PHONE: 972-371-5242                    |  |  |  |
| For State Use Only                                                          |                                                                                            | adorresources.com PHONE: 972-371-5242                    |  |  |  |