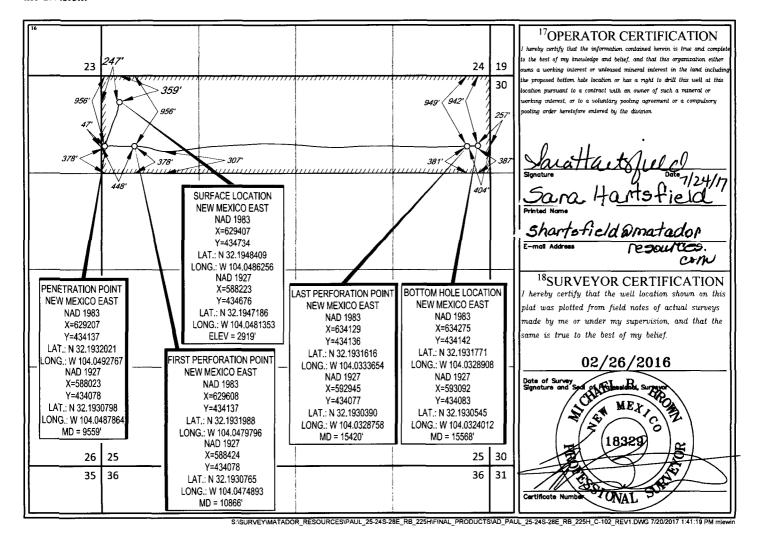

| <sup>1</sup> API Number    | <sup>2</sup> Pool Code                         | <sup>3</sup> Pool Name     | •                        |  |
|----------------------------|------------------------------------------------|----------------------------|--------------------------|--|
| 30-015-43723               | 30-015-43723 98220 PURPLE SAGE; WOLFCAMP (GAS) |                            |                          |  |
| <sup>4</sup> Property Code |                                                | <sup>5</sup> Property Name | <sup>6</sup> Well Number |  |
| 314392                     | PAUL                                           | 25-24S-28E RB              | #225H                    |  |
| OGRID No.                  |                                                | <sup>8</sup> Operator Name | <sup>9</sup> Elevation   |  |
| 228937                     | MATADOR I                                      | PRODUCTION COMPANY         | 2919'                    |  |

<sup>10</sup>Surface Location

| UL or lot no. | Section | Township | Range | Lot Idn | Feet from the | North/South line | Feet from the | East/West line | County |
|---------------|---------|----------|-------|---------|---------------|------------------|---------------|----------------|--------|
| D             | 25      | 24-S     | 28-E  | -       | 359'          | NORTH            | 247'          | WEST           | EDDY   |

| UL or lot no.     | Section                  | Township               | Range            | Lot Idn               | Feet from the | North/South line | Feet from the | East/West line | County |
|-------------------|--------------------------|------------------------|------------------|-----------------------|---------------|------------------|---------------|----------------|--------|
| A                 | 25                       | 24-S                   | 28-E             | - 1                   | 942'          | NORTH            | 257'          | EAST           | EDDY   |
| 12Dedicated Acres | <sup>13</sup> Joint or l | (nfill <sup>14</sup> C | onsolidation Coo | le <sup>15</sup> Orde | er No.        |                  |               |                |        |

No allowable will be assigned to this completion until all interests have been consolidated or a non-standard unit has been approved by the division.