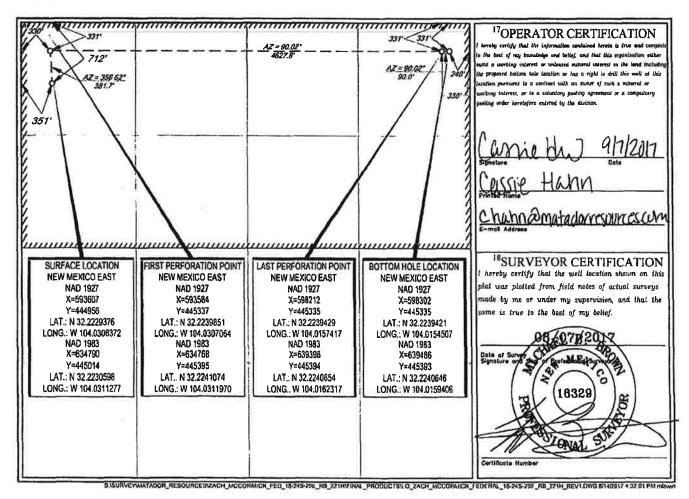

■ AMENDED REPORT

WELL LOCATION AND ACREAGE DEDICATION PLAT

| 3                                 | 'API Number<br>0-015-44 |               |                                                | Pool Code<br>98220 |                    | Purple Sage; Wolfcamp            |               |                     |                    |
|-----------------------------------|-------------------------|---------------|------------------------------------------------|--------------------|--------------------|----------------------------------|---------------|---------------------|--------------------|
| <sup>4</sup> Property (<br>31779) |                         |               | Property Name ZACH MCCORMICK FED 18-24S-29E RB |                    |                    |                                  |               |                     | ell Number<br>221H |
| OGRID<br>22893                    |                         |               | М                                              | ATADOR             |                    | *Operator Name RODUCTION COMPANY |               |                     | Elevation<br>2953' |
|                                   |                         |               |                                                |                    | 10 Surface Los     | cation                           |               |                     |                    |
| L or lat no.                      | Section<br>18           | Township 24-S | Range<br>29-E                                  | Lot Idn            | Feet from the 712' | North/South line                 | Feet from the | Bast/West line WEST | County<br>EDDY     |

| UL or lot no.   | Section     | Township    | Runge            | Lot Idn               | Feet from the | North/South line | Feet from the | East/West line | Caunty |
|-----------------|-------------|-------------|------------------|-----------------------|---------------|------------------|---------------|----------------|--------|
| A               | 18          | 24-S        | 29-E             | -                     | 331'          | NORTH            | 240'          | EAST           | EDDY   |
| Dedicated Acres | 13 Joint or | Lintti l'Co | ensolidation Cod | e <sup>13</sup> Order | No.           | <del></del>      |               |                |        |