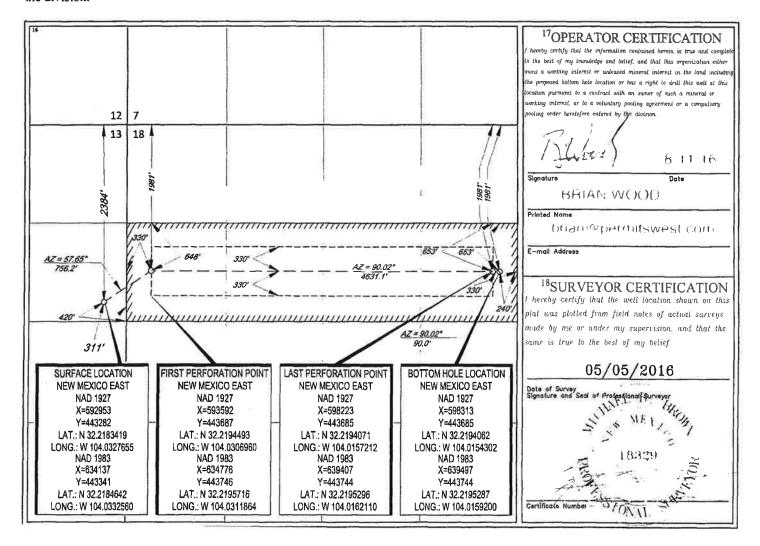

AMENDED REPORT

|                 |                                                       | V             | ELL LO        | CATION    | AND ACRI                   | EAGE DEDICA            | TION PLAT          | Γ                      | Wolfcamp, i          |  |  |
|-----------------|-------------------------------------------------------|---------------|---------------|-----------|----------------------------|------------------------|--------------------|------------------------|----------------------|--|--|
| 30 015          | API Number                                            | 12            |               | Pool Code | 8220                       | Purple sh              | Pool Nam           | FCAMP NY               | ∀ (GAS):®            |  |  |
| Property (      |                                                       |               | ZACH          | Meschali  | *Property Na<br>MICK FED ( |                        |                    |                        | Vell Number<br>#205H |  |  |
|                 | OGRID No.  *Operator Name  MATADOR PRODUCTION COMPANY |               |               |           |                            |                        |                    | 30                     | Elevation 2953'      |  |  |
|                 |                                                       |               |               |           | 10 Surface Lo              | cation                 |                    |                        |                      |  |  |
| UL or lot no. D | Section<br>18                                         | Township 24-S | Range<br>29-E | Lot (dn   | Feet from the 742'         | North/South line NORTH | Feet from the 321' | East/West line<br>WEST | County EDDY          |  |  |

| UL or lot no.   | Section<br>18            | Township<br>24-S | 29-E              | Lot Idn | Feet from the 991' | North/South line<br>NORTH | Feet from the 240' | East/West line<br>EAST | County<br>EDDY |
|-----------------|--------------------------|------------------|-------------------|---------|--------------------|---------------------------|--------------------|------------------------|----------------|
| Pedicated Acres | <sup>13</sup> Joint or 1 | infill l⁴Co      | onsolidation Code | 15Order | No.                |                           |                    |                        |                |