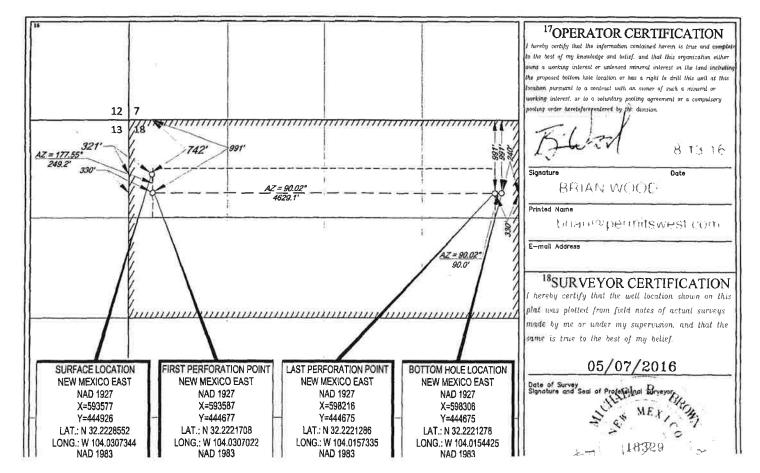

AMENDED REPORT

|                 |                                                       | V             | ELL LO        | CATION    | AND ACRI                   | EAGE DEDICA            | TION PLAT          | Γ                      | Wolfcamp, i          |  |  |
|-----------------|-------------------------------------------------------|---------------|---------------|-----------|----------------------------|------------------------|--------------------|------------------------|----------------------|--|--|
| 30 015          | API Number                                            | 12            |               | Pool Code | 8220                       | Purple sh              | Pool Nam           | FCAMP NY               | ∀ (GAS):®            |  |  |
| Property (      |                                                       |               | ZACH          | Meschali  | *Property Na<br>MICK FED ( |                        |                    |                        | Vell Number<br>#205H |  |  |
|                 | OGRID No.  *Operator Name  MATADOR PRODUCTION COMPANY |               |               |           |                            |                        |                    | 30                     | Elevation 2953'      |  |  |
|                 |                                                       |               |               |           | 10 Surface Lo              | cation                 |                    |                        |                      |  |  |
| UL or lot no. D | Section<br>18                                         | Township 24-S | Range<br>29-E | Lot (dn   | Feet from the 742'         | North/South line NORTH | Feet from the 321' | East/West line<br>WEST | County EDDY          |  |  |

| UL or lot no.   | Section<br>18            | Township<br>24-S | 29-E              | Lot Idn | Feet from the 991' | North/South line<br>NORTH | Feet from the 240' | East/West line<br>EAST | County<br>EDDY |
|-----------------|--------------------------|------------------|-------------------|---------|--------------------|---------------------------|--------------------|------------------------|----------------|
| Pedicated Acres | <sup>13</sup> Joint or 1 | infill l⁴Co      | onsolidation Code | 15Order | No.                |                           |                    |                        |                |