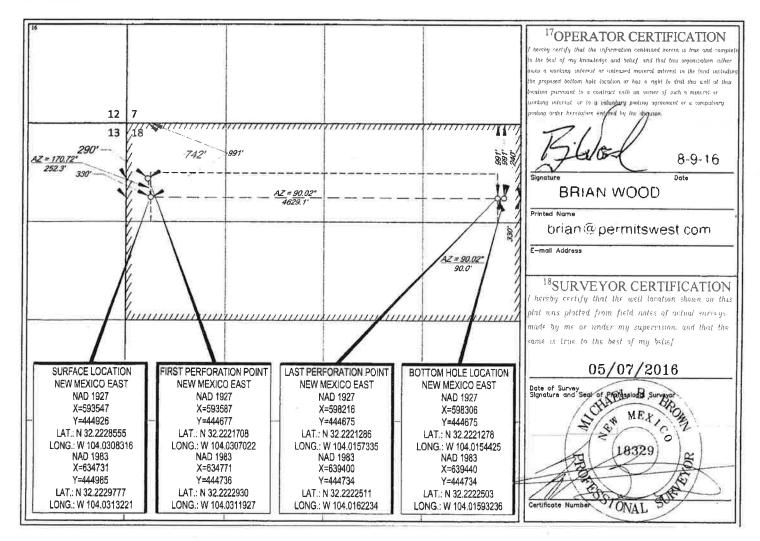

AMENDED REPORT

|                 |                                                       | V             | ELL LO        | CATION    | AND ACRI                   | EAGE DEDICA            | TION PLAT          | Γ                      | Wolfcamp, i          |  |  |
|-----------------|-------------------------------------------------------|---------------|---------------|-----------|----------------------------|------------------------|--------------------|------------------------|----------------------|--|--|
| 30 015          | API Number                                            | 12            |               | Pool Code | 8220                       | Purple sh              | Pool Nam           | FCAMP NY               | ∀ (GAS):®            |  |  |
| Property (      |                                                       |               | ZACH          | Meschali  | *Property Na<br>MICK FED ( |                        |                    |                        | Vell Number<br>#205H |  |  |
|                 | OGRID No.  *Operator Name  MATADOR PRODUCTION COMPANY |               |               |           |                            |                        |                    | 30                     | Elevation 2953'      |  |  |
|                 |                                                       |               |               |           | 10 Surface Lo              | cation                 |                    |                        |                      |  |  |
| UL or lot no. D | Section<br>18                                         | Township 24-S | Range<br>29-E | Lot (dn   | Feet from the 742'         | North/South line NORTH | Feet from the 321' | East/West line<br>WEST | County EDDY          |  |  |

| UL or lot no.   | Section<br>18            | Township<br>24-S | 29-E              | Lot Idn | Feet from the 991' | North/South line<br>NORTH | Feet from the 240' | East/West line<br>EAST | County<br>EDDY |
|-----------------|--------------------------|------------------|-------------------|---------|--------------------|---------------------------|--------------------|------------------------|----------------|
| Pedicated Acres | <sup>13</sup> Joint or 1 | infill l⁴Co      | onsolidation Code | 15Order | No.                |                           |                    |                        |                |