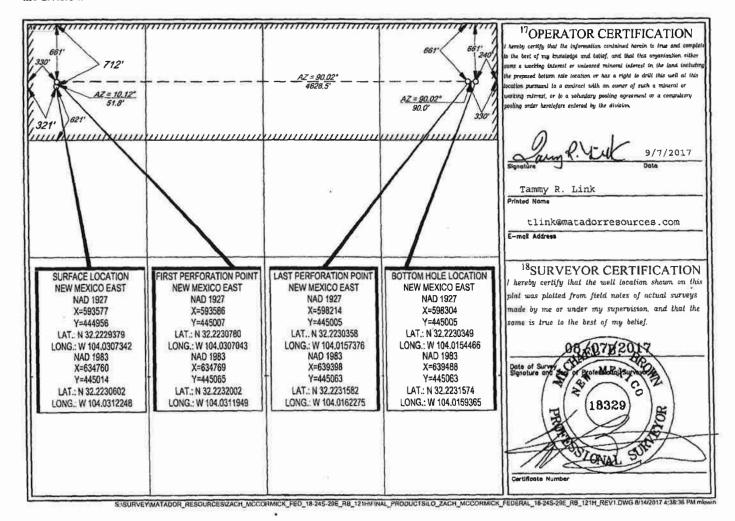

AMENDED REPORT

WELL LOCATION AND ACREAGE DEDICATION PLAT 'API Number Purple Sage; Wolfcamp (Gas) 30-015-44247 Property Name Property Code Well Number ZACH MCCORMICK FED 18-24S-29E RB #201H Operator Name OCRID No. Elevation 228937 2952 MATADOR PRODUCTION COMPANY <sup>10</sup>Surface Location III. or lot no. Rust/West Ke Lot Idn Feet from the Feet from th 18 24-S 29-E 742' NORTH 351' WEST **EDDY** 1 North/South Iln Feet from th East/West lin

UL or lot no.

A 18 24-S 29-E - 331' NORTH 240' EAST EDDY

| Page | Page

| Office                                                                       | State of New Mexico                                                                     | Form C-103                                         |
|------------------------------------------------------------------------------|-----------------------------------------------------------------------------------------|----------------------------------------------------|
| District I - (575) 393-6161                                                  | Energy, Minerals and Natural Resources                                                  | Revised July 18, 2013                              |
| 1625 N. French Dr., Hobbs, NM 88240<br>District II – (575) 748-1283          | OH GONGERMAN MANAGEM                                                                    | WELL API NO.<br>30-015-44242                       |
| 811 S. First St., Artesia, NM 88210                                          | OIL CONSERVATION DIVISION                                                               | 5. Indicate Type of Lease                          |
| <u>District III</u> – (505) 334-6178<br>1000 Rio Brazos Rd., Aztec, NM 87410 | 1220 South St. Francis Dr.                                                              | STATE FEE                                          |
| <u>District IV</u> – (505) 476-3460                                          | Santa Fe, NM 87505                                                                      | 6. State Oil & Gas Lease No.                       |
| 1220 S. St. Francis Dr., Santa Fe, NM<br>87505                               |                                                                                         | 317797                                             |
|                                                                              | TICES AND REPORTS ON WELLS                                                              | 7. Lease Name or Unit Agreement Name               |
|                                                                              | OSALS TO DRILL OR TO DEEPEN OR PLUG BACK TO A ICATION FOR PERMIT" (FORM C-101) FOR SUCH | ZACH MCCORMICK FED COM                             |
| 1. Type of Well: Oil Well                                                    | Gas Well X Other                                                                        | 8. Well Number 205H                                |
|                                                                              | oduction Company                                                                        | 9. OGRID Number 228937                             |
| 3. Address of Operator 5400 L                                                | BJ Freeway                                                                              | 10. Pool name or Wildcat                           |
| Dallas,                                                                      | TX 75240                                                                                | PURPLE SAGE;WOLFCAMP (GAS)                         |
| 4. Well Location                                                             |                                                                                         |                                                    |
| Unit Letter D                                                                | feet from the NORTH line and                                                            |                                                    |
| Section 18                                                                   | Township 24S Range 29E                                                                  | NMPM County EDDY                                   |
|                                                                              | 11. Elevation (Show whether DR, RKB, RT, GR, e                                          | etc.)                                              |
|                                                                              | 2,03                                                                                    | Sec. 1 (1)                                         |
| 12 Check                                                                     | Appropriate Box to Indicate Nature of Notic                                             | e Report or Other Data                             |
| 12. Check                                                                    | reproprieto Don to maiotto i vatare of i votic                                          | o, report of Other Buta                            |
|                                                                              |                                                                                         | JBSEQUENT REPORT OF:                               |
| PERFORM REMEDIAL WORK                                                        | = 1                                                                                     | <del>-</del>                                       |
| TEMPORARILY ABANDON                                                          |                                                                                         | DRILLING OPNS. P AND A                             |
| PULL OR ALTER CASING DOWNHOLE COMMINGLE                                      |                                                                                         | ENT JOB                                            |
| CLOSED-LOOP SYSTEM                                                           |                                                                                         |                                                    |
| OTHER:                                                                       |                                                                                         | TB-838                                             |
|                                                                              | pleted operations. (Clearly state all pertinent details,                                |                                                    |
|                                                                              | ork). SEE RULE 19.15.7.14 NMAC. For Multiple (                                          | Completions: Attach wellbore diagram of            |
| proposed completion or re                                                    | completion.                                                                             |                                                    |
| Pursuant to Administrative Order C                                           | ГВ-838                                                                                  |                                                    |
|                                                                              | perator respectfully requests administrative approval t                                 | to surface commingle separately metered production |
|                                                                              |                                                                                         | M 205H. The Zach McCormick Federal Slot 2 Central  |
|                                                                              | of Section 13, Township 23 South, Range 28 East, E                                      |                                                    |
| readings from individual well meter                                          | s. All interested parties were previously notified as pa                                | art of Administrative Order CTB-838.               |
|                                                                              |                                                                                         |                                                    |
|                                                                              |                                                                                         |                                                    |
|                                                                              |                                                                                         |                                                    |
|                                                                              |                                                                                         |                                                    |
|                                                                              |                                                                                         |                                                    |
| _                                                                            |                                                                                         |                                                    |
| Spud Date:                                                                   | Rig Release Date:                                                                       |                                                    |
| Space Batter                                                                 | Trig release Date.                                                                      |                                                    |
|                                                                              |                                                                                         |                                                    |
| I hereby certify that the information                                        | above is true and complete to the best of my knowle                                     | edge and helief.                                   |
| - 1 . 0 1                                                                    | ,, ,, ,, ,, ,, ,, ,, ,, ,, ,, ,, ,, ,, ,, ,, ,                                          |                                                    |
| SII M                                                                        | 9 <u>2</u> . 9                                                                          | 2/1/10                                             |
| SIGNATURE                                                                    | TITLE Regulatory Tech                                                                   | DATE SUID                                          |
| Type or print name Sherri Gore                                               | E-mail address: sgore@matador                                                           | PHONE: 072 271 5467                                |
| For State Use Only                                                           | E-man address: sgore@matadon                                                            | rresources.com PHONE: 972-371-5467                 |
| 10 %                                                                         | Molline THE Petroleum Enginee                                                           |                                                    |
| APPROVED BY: Dean 1                                                          | TITLE Petroleum Enginee                                                                 | er                                                 |

■ AMENDED REPORT

WELL LOCATION AND ACREAGE DEDICATION PLAT

| 3                                 | 'API Number<br>0-015-44 |               |                                                | Pool Code<br>98220 |                    | Purple Sage; Wolfcamp            |               |                     |                    |
|-----------------------------------|-------------------------|---------------|------------------------------------------------|--------------------|--------------------|----------------------------------|---------------|---------------------|--------------------|
| <sup>4</sup> Property (<br>31779) |                         |               | Property Name ZACH MCCORMICK FED 18-24S-29E RB |                    |                    |                                  |               |                     | ell Number<br>221H |
| OGRID<br>22893                    |                         |               | М                                              | ATADOR             |                    | *Operator Name RODUCTION COMPANY |               |                     | Elevation<br>2953' |
|                                   |                         |               |                                                |                    | 10 Surface Los     | cation                           |               |                     |                    |
| L or lat no.                      | Section<br>18           | Township 24-S | Range<br>29-E                                  | Lot Idn            | Feet from the 712' | North/South line                 | Feet from the | Bast/West line WEST | County<br>EDDY     |

| UL or lot no.   | Section     | Township    | Runge            | Lot Idn               | Feet from the | North/South line | Feet from the | East/West line | Caunty |
|-----------------|-------------|-------------|------------------|-----------------------|---------------|------------------|---------------|----------------|--------|
| A               | 18          | 24-S        | 29-E             | -                     | 331'          | NORTH            | 240'          | EAST           | EDDY   |
| Dedicated Acres | 13 Joint or | Lintti l'Co | ensolidation Cod | e <sup>13</sup> Order | No.           | <del></del>      |               |                |        |