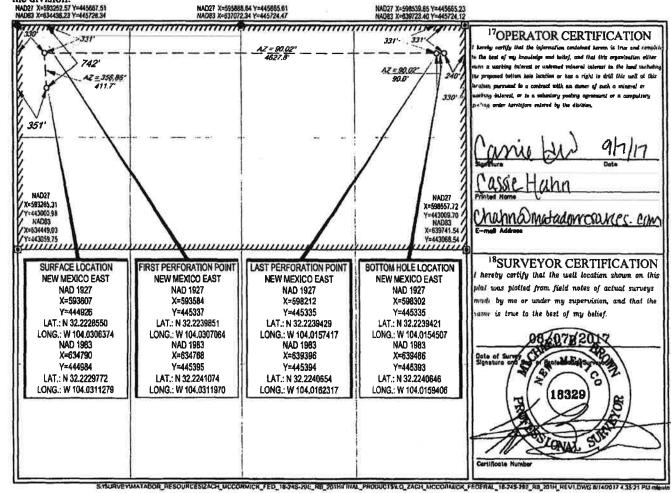

AMENDED REPORT

WELL LOCATION AND ACREAGE DEDICATION PLAT 'API Number Purple Sage; Wolfcamp (Gas) 30-015-44247 Property Name Property Code Well Number ZACH MCCORMICK FED 18-24S-29E RB #201H Operator Name OCRID No. Elevation 228937 2952 MATADOR PRODUCTION COMPANY <sup>10</sup>Surface Location III. or lot no. Rust/West Ke Lot Idn Feet from the Feet from th 18 24-S 29-E 742' NORTH 351' WEST **EDDY** 1 North/South Iln Feet from th East/West lin

UL or lot no.

A 18 24-S 29-E - 331' NORTH 240' EAST EDDY

| Page | Page

| Office                                                                       | State of New Mexico                                                                     | Form C-103                                         |
|------------------------------------------------------------------------------|-----------------------------------------------------------------------------------------|----------------------------------------------------|
| District I - (575) 393-6161                                                  | Energy, Minerals and Natural Resources                                                  | Revised July 18, 2013                              |
| 1625 N. French Dr., Hobbs, NM 88240<br>District II – (575) 748-1283          | OH GONGERMAN MANAGEM                                                                    | WELL API NO.<br>30-015-44242                       |
| 811 S. First St., Artesia, NM 88210                                          | OIL CONSERVATION DIVISION                                                               | 5. Indicate Type of Lease                          |
| <u>District III</u> – (505) 334-6178<br>1000 Rio Brazos Rd., Aztec, NM 87410 | 1220 South St. Francis Dr.                                                              | STATE FEE                                          |
| <u>District IV</u> – (505) 476-3460                                          | Santa Fe, NM 87505                                                                      | 6. State Oil & Gas Lease No.                       |
| 1220 S. St. Francis Dr., Santa Fe, NM<br>87505                               |                                                                                         | 317797                                             |
|                                                                              | TICES AND REPORTS ON WELLS                                                              | 7. Lease Name or Unit Agreement Name               |
|                                                                              | OSALS TO DRILL OR TO DEEPEN OR PLUG BACK TO A ICATION FOR PERMIT" (FORM C-101) FOR SUCH | ZACH MCCORMICK FED COM                             |
| 1. Type of Well: Oil Well                                                    | Gas Well X Other                                                                        | 8. Well Number 205H                                |
|                                                                              | oduction Company                                                                        | 9. OGRID Number 228937                             |
| 3. Address of Operator 5400 L                                                | BJ Freeway                                                                              | 10. Pool name or Wildcat                           |
| Dallas,                                                                      | TX 75240                                                                                | PURPLE SAGE;WOLFCAMP (GAS)                         |
| 4. Well Location                                                             |                                                                                         |                                                    |
| Unit Letter D                                                                | feet from the NORTH line and                                                            |                                                    |
| Section 18                                                                   | Township 24S Range 29E                                                                  | NMPM County EDDY                                   |
|                                                                              | 11. Elevation (Show whether DR, RKB, RT, GR, e                                          | etc.)                                              |
|                                                                              | 2,03                                                                                    | Sec. 1 (1)                                         |
| 12 Check                                                                     | Appropriate Box to Indicate Nature of Notic                                             | e Report or Other Data                             |
| 12. Check                                                                    | reproprieto Don to maiotto i vatare of i votic                                          | o, report of Other Buta                            |
|                                                                              |                                                                                         | JBSEQUENT REPORT OF:                               |
| PERFORM REMEDIAL WORK                                                        | = 1                                                                                     | <del>-</del>                                       |
| TEMPORARILY ABANDON                                                          |                                                                                         | DRILLING OPNS. P AND A                             |
| PULL OR ALTER CASING DOWNHOLE COMMINGLE                                      |                                                                                         | ENT JOB                                            |
| CLOSED-LOOP SYSTEM                                                           |                                                                                         |                                                    |
| OTHER:                                                                       |                                                                                         | TB-838                                             |
|                                                                              | pleted operations. (Clearly state all pertinent details,                                |                                                    |
|                                                                              | ork). SEE RULE 19.15.7.14 NMAC. For Multiple (                                          | Completions: Attach wellbore diagram of            |
| proposed completion or re                                                    | completion.                                                                             |                                                    |
| Pursuant to Administrative Order C                                           | ГВ-838                                                                                  |                                                    |
|                                                                              | perator respectfully requests administrative approval t                                 | to surface commingle separately metered production |
|                                                                              |                                                                                         | M 205H. The Zach McCormick Federal Slot 2 Central  |
|                                                                              | of Section 13, Township 23 South, Range 28 East, E                                      |                                                    |
| readings from individual well meter                                          | s. All interested parties were previously notified as pa                                | art of Administrative Order CTB-838.               |
|                                                                              |                                                                                         |                                                    |
|                                                                              |                                                                                         |                                                    |
|                                                                              |                                                                                         |                                                    |
|                                                                              |                                                                                         |                                                    |
|                                                                              |                                                                                         |                                                    |
| _                                                                            |                                                                                         |                                                    |
| Spud Date:                                                                   | Rig Release Date:                                                                       |                                                    |
| Space Batter                                                                 | Trig release Date.                                                                      |                                                    |
|                                                                              |                                                                                         |                                                    |
| I hereby certify that the information                                        | above is true and complete to the best of my knowle                                     | edge and helief.                                   |
| - 1 . 0 1                                                                    | ,, ,, ,, ,, ,, ,, ,, ,, ,, ,, ,, ,, ,, ,, ,, ,                                          |                                                    |
| SII M                                                                        | 9 <u>2</u> . 9                                                                          | 2/1/10                                             |
| SIGNATURE                                                                    | TITLE Regulatory Tech                                                                   | DATE SUID                                          |
| Type or print name Sherri Gore                                               | E-mail address: sgore@matador                                                           | PHONE: 072 271 5467                                |
| For State Use Only                                                           | E-man address: sgore@matadon                                                            | rresources.com PHONE: 972-371-5467                 |
| 10 %                                                                         | Molline THE Petroleum Enginee                                                           |                                                    |
| APPROVED BY: Dean 1                                                          | TITLE Petroleum Enginee                                                                 | er                                                 |