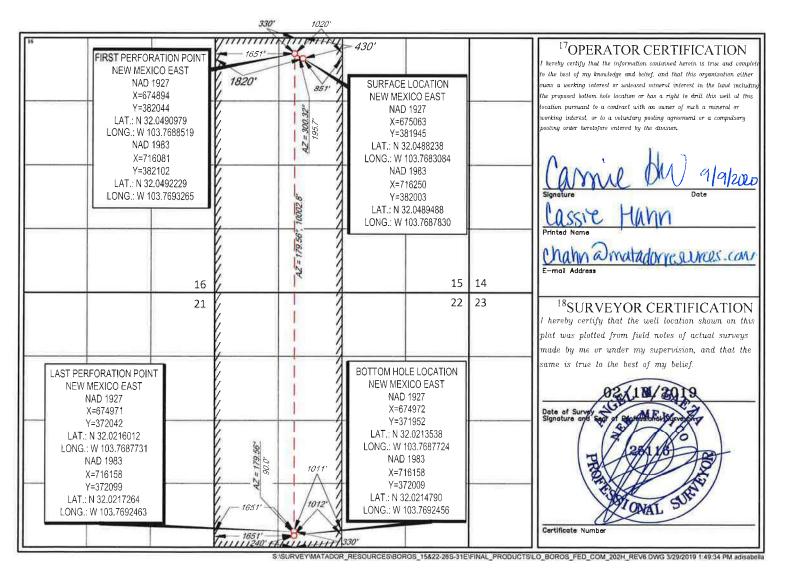

## WELL LOCATION AND ACREAGE DEDICATION PLAT

|                                      | <sup>t</sup> API Number<br>  <b>5-4656</b> |                          |                                             | <sup>2</sup> Pool Code<br>98220                          |                           | <sup>3</sup> Pool Name<br>Purple Sage;Wolfcamp (Gas) |                                  |                                 |                    |                |
|--------------------------------------|--------------------------------------------|--------------------------|---------------------------------------------|----------------------------------------------------------|---------------------------|------------------------------------------------------|----------------------------------|---------------------------------|--------------------|----------------|
| <sup>4</sup> Property C<br>32632     |                                            |                          | <sup>5</sup> Property Name<br>BOROS FED COM |                                                          |                           |                                                      | <sup>6</sup> Well Number<br>202H |                                 |                    |                |
| <sup>7</sup> OGRID M<br>22893        |                                            |                          | ]                                           | <sup>8</sup> Operator Name<br>MATADOR PRODUCTION COMPANY |                           |                                                      |                                  | <sup>9</sup> Elevation<br>3226' |                    |                |
| <sup>10</sup> Surface Location       |                                            |                          |                                             |                                                          |                           |                                                      |                                  |                                 |                    |                |
| UL or lot no.<br>C                   | Section<br>15                              | Township<br>26-S         | Range<br>31–E                               | Lot Idn<br>—                                             | Feet from the             | North/South line<br>NORTH                            | Feet from the<br>1820'           | Eas<br>WES                      | at/West line<br>ST | County<br>EDDY |
|                                      |                                            |                          | 11                                          | Bottom Ho                                                | le Location If D          | Different From Sur                                   | face                             |                                 |                    |                |
| UL or lot no.<br>N                   | Section<br>22                              | Township<br>26-S         | Range<br>31–E                               | Lot Idn                                                  | Feet from the <b>240'</b> | North/South line<br>SOUTH                            | Feet from the<br>1651'           | Eas<br>WES                      | st/West line<br>ST | County<br>EDDY |
| <sup>12</sup> Dedicated Acres<br>640 | <sup>13</sup> Joint or I                   | infill <sup>f‡</sup> Coi | isolidation Co                              | le <sup>15</sup> Ord                                     | er No.                    |                                                      |                                  | 1                               |                    |                |

No allowable will be assigned to this completion until all interests have been consolidated or a non-standard unit has been approved by the division.

| Submit 1 Copy To Appropriate District<br>Office                                                                      | State of New Me                                                                                        |                              | Form C-103                                                                                                                                                                                                                                                                                                                                                                                                                                                                                                                                                                                                                                                                                                                                                                                                                                                                                                                                       |  |  |
|----------------------------------------------------------------------------------------------------------------------|--------------------------------------------------------------------------------------------------------|------------------------------|--------------------------------------------------------------------------------------------------------------------------------------------------------------------------------------------------------------------------------------------------------------------------------------------------------------------------------------------------------------------------------------------------------------------------------------------------------------------------------------------------------------------------------------------------------------------------------------------------------------------------------------------------------------------------------------------------------------------------------------------------------------------------------------------------------------------------------------------------------------------------------------------------------------------------------------------------|--|--|
| <u>District I</u> – (575) 393-6161<br>1625 N. French Dr., Hobbs, NM 88240<br>District II – (575) 748-1283            | Energy, Minerals and Natural Resources                                                                 |                              | Revised July 18, 2013<br>WELL API NO.<br>30-015-46748                                                                                                                                                                                                                                                                                                                                                                                                                                                                                                                                                                                                                                                                                                                                                                                                                                                                                            |  |  |
| 811 S. First St., Artesia, NM 88210<br><u>District III</u> – (505) 334-6178                                          | OIL CONSERVATION<br>1220 South St. Frar                                                                |                              | 5. Indicate Type of Lease<br>STATE FEE                                                                                                                                                                                                                                                                                                                                                                                                                                                                                                                                                                                                                                                                                                                                                                                                                                                                                                           |  |  |
| 1000 Rio Brazos Rd., Aztec, NM 87410<br><u>District IV</u> – (505) 476-3460<br>1220 S. St. Francis Dr., Santa Fe, NM | Santa Fe, NM 87                                                                                        | 7505                         | 6. State Oil & Gas Lease No.                                                                                                                                                                                                                                                                                                                                                                                                                                                                                                                                                                                                                                                                                                                                                                                                                                                                                                                     |  |  |
| (DO NOT USE THIS FORM FOR PROPO                                                                                      | ICES AND REPORTS ON WELLS<br>DSALS TO DRILL OR TO DEEPEN OR PLU<br>ICATION FOR PERMIT" (FORM C-101) FO | JG BACK TO A                 | 7. Lease Name or Unit Agreement Name Boros Fed Com                                                                                                                                                                                                                                                                                                                                                                                                                                                                                                                                                                                                                                                                                                                                                                                                                                                                                               |  |  |
| 1. Type of Well: Oil Well                                                                                            | Gas Well 🔽 Other                                                                                       |                              | 8. Well Number 215H                                                                                                                                                                                                                                                                                                                                                                                                                                                                                                                                                                                                                                                                                                                                                                                                                                                                                                                              |  |  |
| 2. Name of Operator<br>Matador Production Compa                                                                      | iny                                                                                                    |                              | 9. OGRID Number<br>228937                                                                                                                                                                                                                                                                                                                                                                                                                                                                                                                                                                                                                                                                                                                                                                                                                                                                                                                        |  |  |
| <ol> <li>Address of Operator</li> <li>5400 LBJ Freeway, Ste. 15</li> </ol>                                           | 500, Dallas, Texas 75240                                                                               |                              | 10. Pool name or Wildcat<br>Purple Sage;Wolfcamp (Gas)                                                                                                                                                                                                                                                                                                                                                                                                                                                                                                                                                                                                                                                                                                                                                                                                                                                                                           |  |  |
| 4. Well Location<br>Unit Letter D :<br>Section 15                                                                    | 400 feet from the North<br>Township 26-S Ra<br>11. Elevation (Show whether DR,                         | inte and<br>inge 31-E        | 514feet from thelinelinelinelinelinelinelinelinelinelinelinelinelinelinelinelinelinelinelinelinelinelinelinelinelinelinelinelinelinelinelinelinelinelinelinelinelinelinelinelinelinelinelinelinelinelinelinelinelinelinelinelinelinelinelinelinelinelinelinelinelinelinelinelinelinelinelinelinelinelinelinelinelinelinelinelinelinelinelinelinelinelinelinelinelinelinelinelinelinelinelinelinelinelinelinelinelinelinelinelinelinelinelinelinelinelinelinelinelinelinelinelinelinelinelinelinelinelinelinelinelinelinelinelinelinelinelinelinelinelinelinelinelinelinelinelinelinelinelinelinelinelinelinelinelinelinelinelinelinelinelinelinelinelinelinelinelinelinelinelinelinelinelinelinelinelinelinelinelinelinelinelinelinelinelinelinelinelinelinelinelinelinelinelinelinelinelinelinelinelinelinelinelinelinelinelinelinelinelinelinelinelinelinelinelinelinelinelinelinelinelinelinelinelinelinelinelinelinelinelinelinelinelineline |  |  |
| 12. Check                                                                                                            | Appropriate Box to Indicate N                                                                          | ature of Notice.             | Report or Other Data                                                                                                                                                                                                                                                                                                                                                                                                                                                                                                                                                                                                                                                                                                                                                                                                                                                                                                                             |  |  |
|                                                                                                                      | NTENTION TO:                                                                                           |                              | SEQUENT REPORT OF:                                                                                                                                                                                                                                                                                                                                                                                                                                                                                                                                                                                                                                                                                                                                                                                                                                                                                                                               |  |  |
|                                                                                                                      | PLUG AND ABANDON                                                                                       | REMEDIAL WOR                 |                                                                                                                                                                                                                                                                                                                                                                                                                                                                                                                                                                                                                                                                                                                                                                                                                                                                                                                                                  |  |  |
| TEMPORARILY ABANDON                                                                                                  | CHANGE PLANS                                                                                           | COMMENCE DRI<br>CASING/CEMEN | ILLING OPNS. P AND A                                                                                                                                                                                                                                                                                                                                                                                                                                                                                                                                                                                                                                                                                                                                                                                                                                                                                                                             |  |  |
| DOWNHOLE COMMINGLE                                                                                                   |                                                                                                        |                              |                                                                                                                                                                                                                                                                                                                                                                                                                                                                                                                                                                                                                                                                                                                                                                                                                                                                                                                                                  |  |  |
| OTHER:                                                                                                               |                                                                                                        | OTHER:                       | $\boxtimes$                                                                                                                                                                                                                                                                                                                                                                                                                                                                                                                                                                                                                                                                                                                                                                                                                                                                                                                                      |  |  |
|                                                                                                                      | ork). SEE RULE 19.15.7.14 NMAC                                                                         |                              | d give pertinent dates, including estimated date<br>mpletions: Attach wellbore diagram of                                                                                                                                                                                                                                                                                                                                                                                                                                                                                                                                                                                                                                                                                                                                                                                                                                                        |  |  |
| Pursuant to Administrative Order                                                                                     | PLC-682-A, Matador Production                                                                          | Company is addin             | ng this well as a well authorized to commingle                                                                                                                                                                                                                                                                                                                                                                                                                                                                                                                                                                                                                                                                                                                                                                                                                                                                                                   |  |  |
| production at the central tank batt                                                                                  | ery located in the N2 of the NW/4                                                                      | of Section 15, To            | ownship 26 South, Range 31 East, Eddy County,                                                                                                                                                                                                                                                                                                                                                                                                                                                                                                                                                                                                                                                                                                                                                                                                                                                                                                    |  |  |
| All production from the subject we                                                                                   | Il will be allocated using readings                                                                    | from individual w            | vell meters.                                                                                                                                                                                                                                                                                                                                                                                                                                                                                                                                                                                                                                                                                                                                                                                                                                                                                                                                     |  |  |