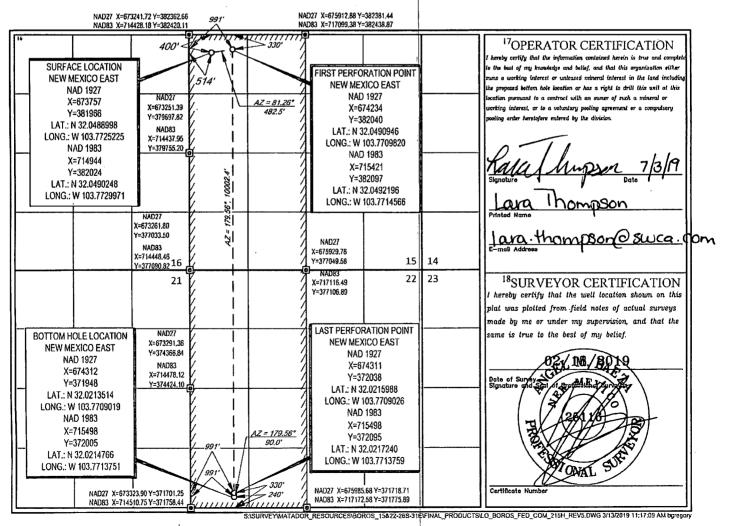

## WELL LOCATION AND ACREAGE DEDICATION PLAT <sup>1</sup>API Number <sup>2</sup>Pool Code Pool Name 30 015 46748 Porple Gade: 98220 Property Code Property Name Well Number 32719 BOROS FED COM 215H Operator Name <sup>9</sup>Elevation OGRID No 22893 MATADOR PRODUCTION COMPANY 3231 <sup>10</sup>Surface Location North/South line Feet from the East/West line County UL or lot no. Section Township Lot Idn Feet from the Rany 26 - S31 - E400' NORTH 514 EDDY D 15 WEST <sup>11</sup>Bottom Hole Location If Different From Surface UL or lot no. North/South line Feet from th East/West lin County Section Township Rang Lot Idn Feet from the Μ 22 26-S31-E 240' SOUTH 991' WEST EDDY <sup>12</sup>Dedicated Acres <sup>3</sup>Joint or Infill <sup>4</sup>Consulidation Code <sup>5</sup>Order No. 640

No allowable will be assigned to this completion until all interests have been consolidated or a non-standard unit has been approved by the division.

63 2-18.20