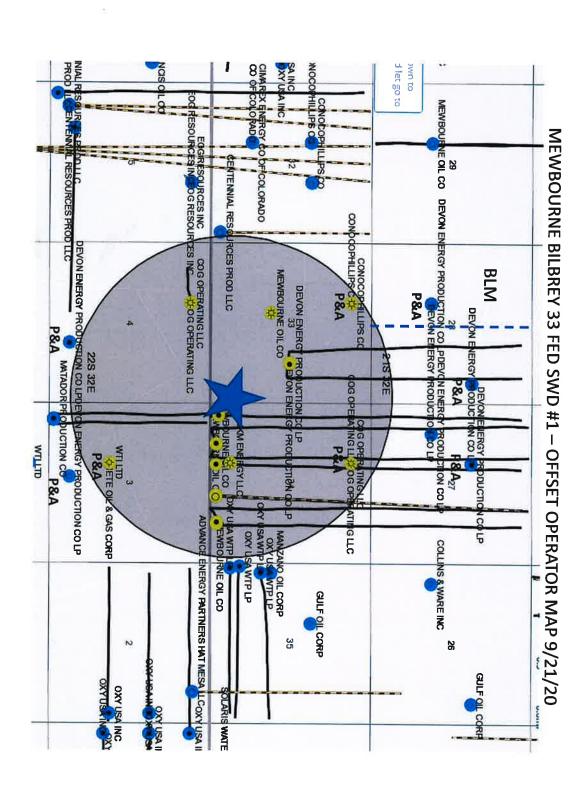

### Wells within 1 Mile AOR

Attached is an updated tabulation of wells within the one-mile area of review (AOR). There are a few new completions within the AOR but there are still no wellbores that penetrate the proposed disposal interval. The closest active Devonian SWD well is approximately 2.6 miles to the east and there is a pending Devonian SWD permit approximately 1.5 miles to the southwest.

### Operators / Lessees within 1 Mile AOR

A current offset operator / lessee / unleased owner review has been conducted and an updated notification list has been attached. A copy of our C-108 application packet was mailed to OXY USA Inc and the return receipt is attached.

### Offsetting Operators Within 1 Mile Radius

COG Operating LLC One Concho Center 600 W. Illinois Ave Midland, TX 79701 Section 4, 22S, 32E & Section 34, 21S, 32E

Matador Resources One Lincoln Center 5400 LBJ Freeway, Suite 1500 Dallas, TX 75240 Sections 3 & 4, 22S, 32E

Devon Energy Production Company, LP 333 W. Sheridan Avenue Oklahoma City, OK 73102 Section 28 & 33, 21S, 32E

JKM Energy, LLC 26 E. Compress Road Artesia, NM 88210 Section 34, 21S, 32E

Centennial Resource Production, LLC 1001 17<sup>th</sup> Street, Suite 1800 Denver, CO 80202

Section 32, 21S, 32E Sections 4 & 5, 22S, 32E

### Offsetting Lessee Within 1 Mile Radius

OXY USA Inc. 5 Greenway Plaza, Suite 110 Houston, TX 77046 Section 4, 22S, 32E