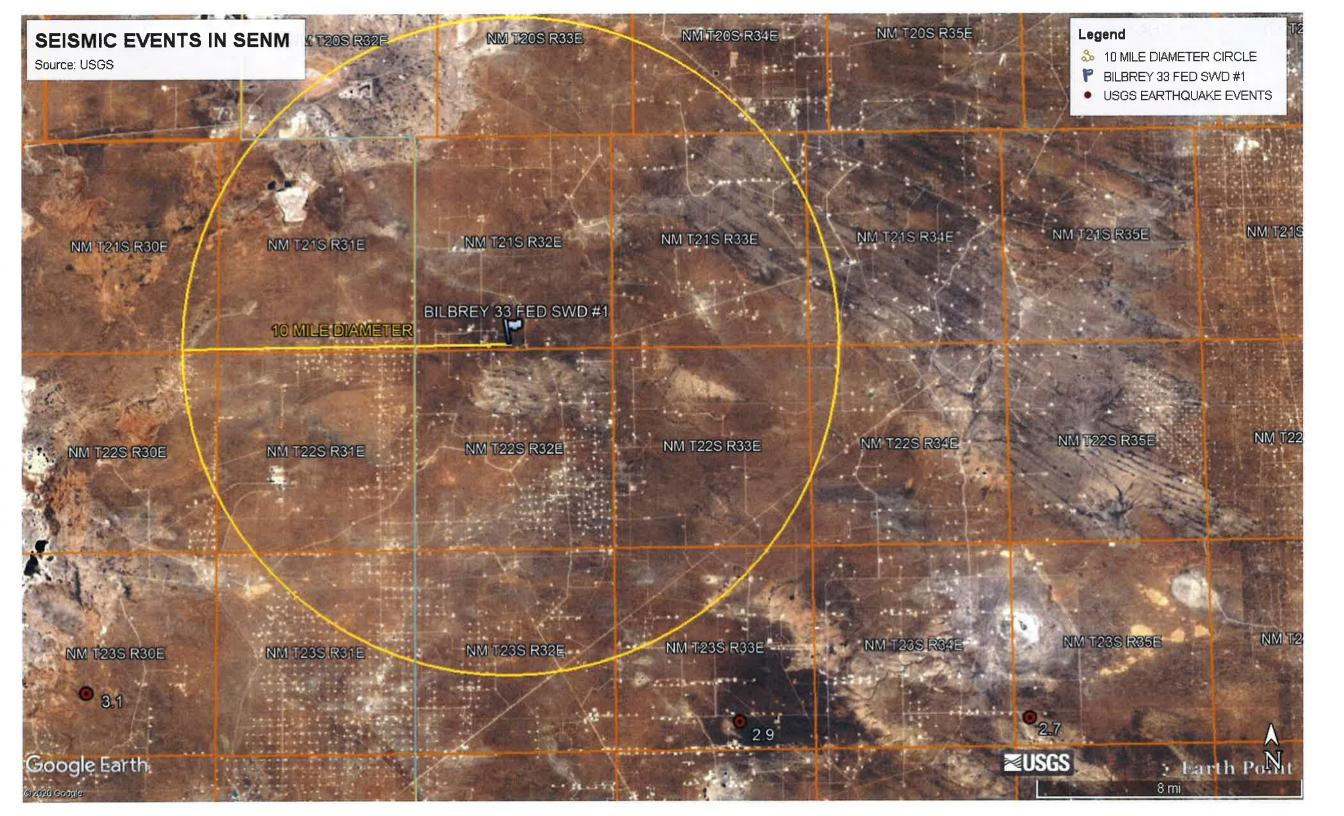

### Seismicity Review

Attached is a map that highlights earthquakes documented in the USGS Earthquake Catalog as of 9/20/2020. The closest earthquake is approximately 13 miles southeast of the proposed Bilbrey 33 Federal SWD #1.