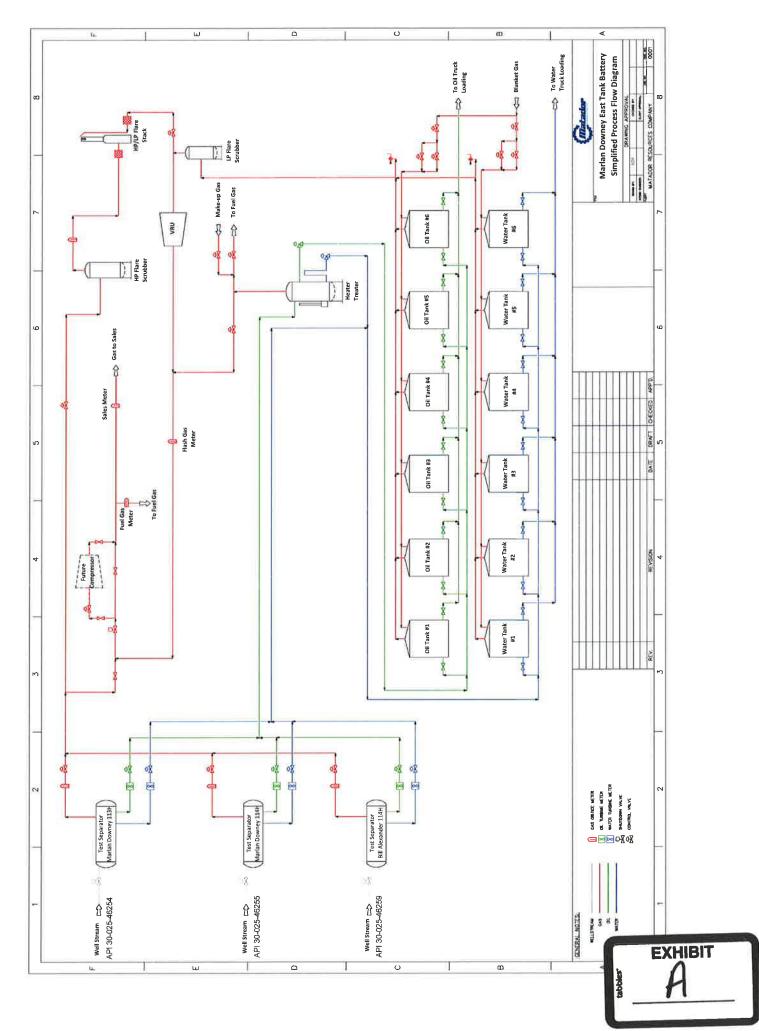

**Exhibit 2** is a C-102 for each of the wells currently permitted or drilled within the existing spacing units. None of these wells are producing yet.

**Exhibit 3** is a completed Application for Surface Commingling (Diverse Ownership) Form C-107-B, that includes a statement from Benjamin D. Peterson, P.E., Senior Production Engineer with Matador, identifying the facilities and the measurement devices to be utilized, a detailed schematic of the surface facilities (attachment A to the statement) and a referenced gas sample (attachment B to the statement).