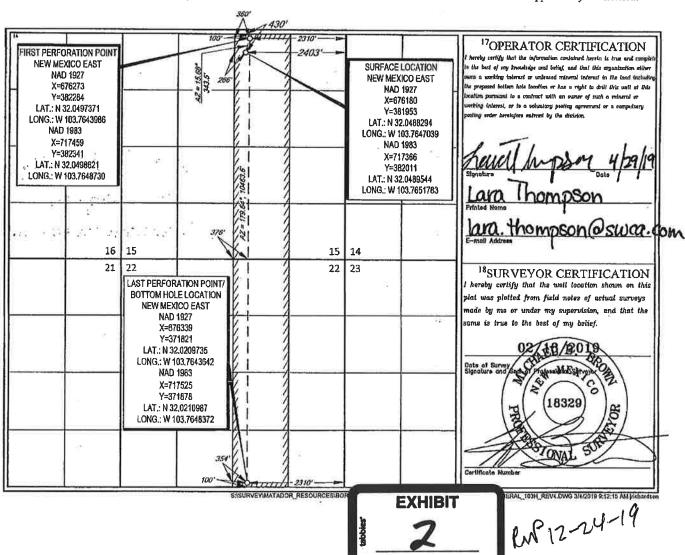

**Exhibit 2** is a C-102 for each of the wells currently permitted or drilled within the existing spacing units. None of these wells are producing yet.

**Exhibit 3** is a completed Application for Surface Commingling (Diverse Ownership) Form C-107-B, that includes a statement from Benjamin D. Peterson, P.E., Senior Production Engineer with Matador, identifying the facilities and the measurement devices to be utilized, a detailed schematic of the surface facilities (attachment A to the statement) and a referenced gas sample (attachment B to the statement).

AMENDED REPORT

WELL LOCATION AND ACREAGE DEDICATION PL

| 30-025-46254            | <sup>1</sup> Panl Code<br>52769 | Rock Lake; Bone Spring,     | South                |
|-------------------------|---------------------------------|-----------------------------|----------------------|
| Property Code<br>325951 |                                 | ATE COM 04 09 23S 35E       | "Well Number<br>113H |
| ¹ogrid №.<br>228937     | •                               | erator Name DUCTION COMPANY | Elevation<br>3542    |

10 Surface Location East/West line UL or lot no. Township Runge Lot Idn Feet from the Section 2378' 973' I 23-S 35-E SOUTH EAST LEA 4 11 Bottom Hole Location If Different From Surface

UL or lat no. Feet from the North/South line Feet from the East/West Har Township Range Lat Idn Section 23-S 35-E 60' SOUTH 2302 EAST LEA Dedicated Acres Joint or Infill Consolidation Code Order No. 240