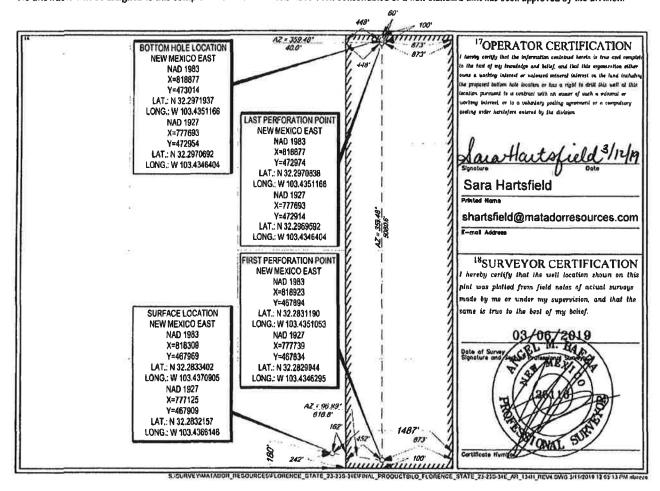

st |
|---------------------------------|-------------------------------------------|---------------------------------------------------|
| Property Code                   | Property Name FLORENCE STATE COM          | <sup>5</sup> Well Number<br>134H                  |
| <sup>2</sup> одні ма.<br>228937 | "Operator Name MATADOR PRODUCTION COMPANY | 'Elevation<br>3382'                               |

<sup>10</sup>Surface Location UL or lot no. Sectio Township Rung Loi Ida Feet from the North/South line Feet from the Fast/West line 23 23-S 34-E 180' SOUTH 1487 LEA 0 EAST Bottom Hole Location If Different From Surface Township Feet from the Feet from th East/West lis til. or lot no. Rang 23 23-S 60' 34-E NORTH 873' **EAST** LEA Joint or Infill Dedicated Acres Consolidation Code Order No. 160



District I 1625 N. French Drive, Hobbs, NM 88240 District II 811 S. First St., Artesia, NM 88210 District III 1000 Rio Brazos Road, Aztec, NM 87410 District IV 1220 S. St Francis Dr., Santa Fe, NM 87505

## State of New Mexico Energy, Minerals and Natural Resources Department

Form C-107-B Revised August 1, 2011

### **OIL CONSERVATION DIVISION**

1220 S. St Francis Drive Santa Fe, New Mexico 87505 Submit the original application to the Santa Fe office with one copy to the appropriate District Office.

| APPLICATION FO                                                                                                                                                                                                                                                                  | OR SURFACE