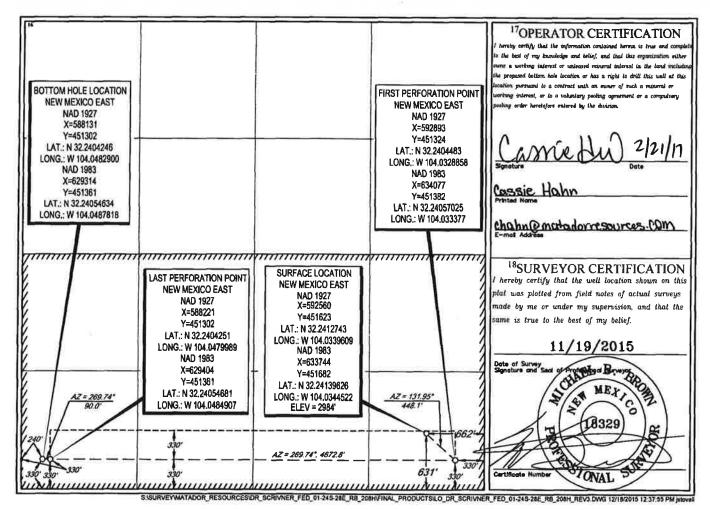

**Exhibit 1** is a land plat showing Matador's current development plan, flow lines, and central tank battery ("production facility") in the subject area. The plat identifies the wellbores, the existing spacing units, and the common surface facilities located in the NW/4 SE/4 (Unit J) of Section 4.

**Exhibit 2** is a C-102 for each of the wells currently permitted or drilled within the existing spacing units. None of these wells are producing yet.

**Exhibit 3** is a completed Application for Surface Commingling (Diverse Ownership) Form C-107-B, that includes a statement from Benjamin D. Peterson, P.E., Senior Production Engineer with Matador, identifying the facilities and the measurement devices to be utilized, a detailed schematic of the surface facilities (attachment A to the statement) and a referenced gas sample (attachment B to the statement).