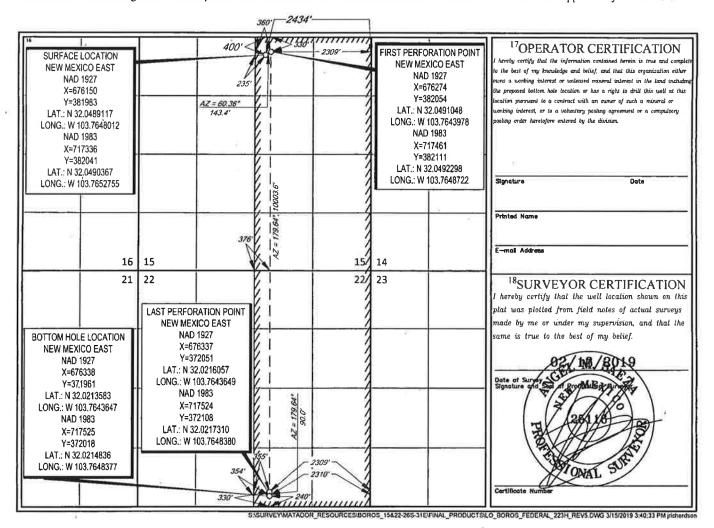

District IV 1220 S St Francis Dr., Santa Fe, NM 87505 Phone (505) 476-3460 Fax; (505) 476-3462 State of New Mexico
Encrgy, Minerals & Natural Resources
Department

Revised August 1, 2011

FORM C-J02

Submit one copy to appropriate

OIL CONSERVATION DIVISION OCD - HOBBS

S District Office

1220 South St. Francis Dr. Santa Fe, NM 87505

WELL LOCATION AND ACREAGE DEDICATION PLAT

| 30-025-462                           | <sup>3</sup> Pool C<br>527 |                          | Rock | g, South |                      |
|--------------------------------------|----------------------------|--------------------------|------|----------|----------------------|
| <sup>3</sup> Property Code<br>325951 | MARIAN DO                  | SProperty NOWNEY STATE   |      | 23S 35E  | "Well Number<br>114H |
| <sup>7</sup> одил №.<br>228937       | МАТА                       | *Operator N. DOR PRODUC' |      | NY       | "Elevation 3544"     |

10 Surface Location

| UL or lot no. | Section | Township | Kange | Lot Idn | Feet from the | North/South line | Feet from the | East M'est line | County |
|---------------|---------|----------|-------|---------|---------------|------------------|---------------|-----------------|--------|
| I             | 4       | 23-S     | 35-E  | -       | 2406'         | SOUTH            | 973'          | EAST            | LEA    |

11 Bottom Hole Location If Different From Surface

|                                   | Dottom Hote Elecation it Different Prom Surface |           |                   |                        |               |                  |               |                |        |  |
|-----------------------------------|-------------------------------------------------|-----------|-------------------|------------------------|---------------|------------------|---------------|----------------|--------|--|
| UL or lot no.                     | Section                                         | Township  | Range             | Lot ldn                | Feet from the | North/South line | Feet from the | East/West line | County |  |
| P                                 | 9                                               | 23-S      | 35-E              | -                      | 60'           | SOUTH            | 330'          | EAST           | LEA    |  |
| <sup>14</sup> Dedicated Acres 240 | (V)pint us 1                                    | nfill PCr | onsolidation Code | : I <sup>S</sup> Ordei | Nn.           |                  |               |                |        |  |