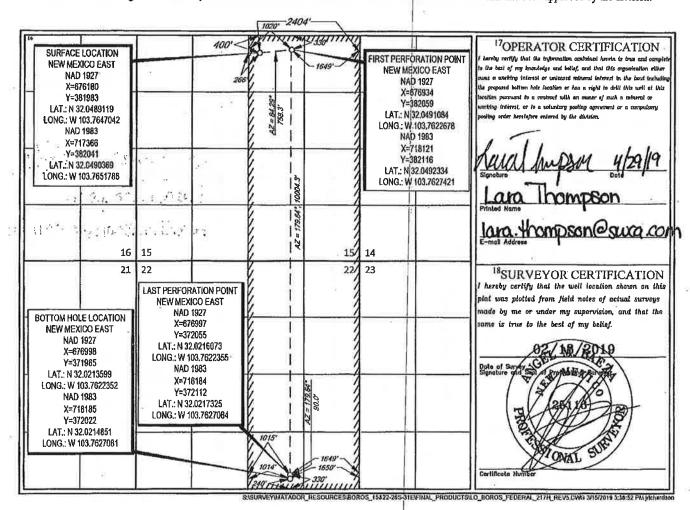

State of New Mexico Energy, Minerals & Natural Resources Department

**FORM C-102** Revised August 1, 2011 Submit one copy to appropriate District Office

OIL CONSERVATION DIVISION

OCD - HOBBS 1220 South St. Francis Dr. 07/22/2019 Santa Fe, NM 87505 RECEIVED

AMENDED REPORT

WELL LOCATION AND ACREAGE DEDICATION PL

| 30-025-46254            | <sup>1</sup> Panl Code<br>52769 | Rock Lake; Bone Spring,     | South                |
|-------------------------|---------------------------------|-----------------------------|----------------------|
| Property Code<br>325951 |                                 | ATE COM 04 09 23S 35E       | "Well Number<br>113H |
| ¹ogrid №.<br>228937     | •                               | erator Name DUCTION COMPANY | Elevation<br>3542    |

10 Surface Location East/West line UL or lot no. Township Runge Lot Idn Feet from the Section 2378' 973' I 23-S 35-E SOUTH EAST LEA 4 11 Bottom Hole Location If Different From Surface

UL or lat no. Feet from the North/South line Feet from the East/West Har Township Range Lat Idn Section 23-S 35-E 60' SOUTH 2302 EAST LEA Dedicated Acres Joint or Infill Consolidation Code Order No. 240