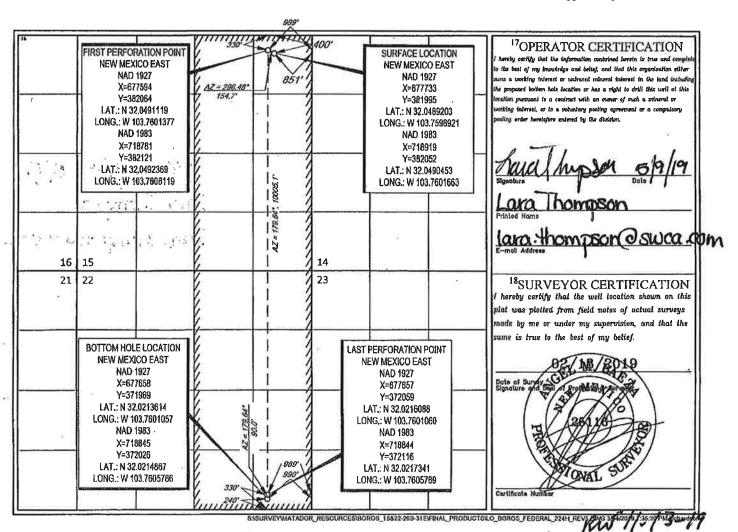

State of New Mexico Energy, Minerals & Natural Resources Department

**FORM C-102** Revised August 1, 2011 Submit one copy to appropriate District Office

OIL CONSERVATION DIVISION

OCD - HOBBS 1220 South St. Francis Dr. 07/22/2019 Santa Fe, NM 87505 RECEIVED

AMENDED REPORT

WELL LOCATION AND ACREAGE DEDICATION PL

| 30-025-46254            | <sup>1</sup> Panl Code<br>52769 | Rock Lake; Bone Spring,     | South                |
|-------------------------|---------------------------------|-----------------------------|----------------------|
| Property Code<br>325951 |                                 | ATE COM 04 09 23S 35E       | "Well Number<br>113H |
| ¹ogrid №.<br>228937     | •                               | erator Name DUCTION COMPANY | Elevation<br>3542    |

10 Surface Location East/West line UL or lot no. Township Runge Lot Idn Feet from the Section 2378' 973' I 23-S 35-E SOUTH EAST LEA 4 11 Bottom Hole Location If Different From Surface

UL or lat no. Feet from the North/South line Feet from the East/West Har Township Range Lat Idn Section 23-S 35-E 60' SOUTH 2302 EAST LEA Dedicated Acres Joint or Infill Consolidation Code Order No. 240