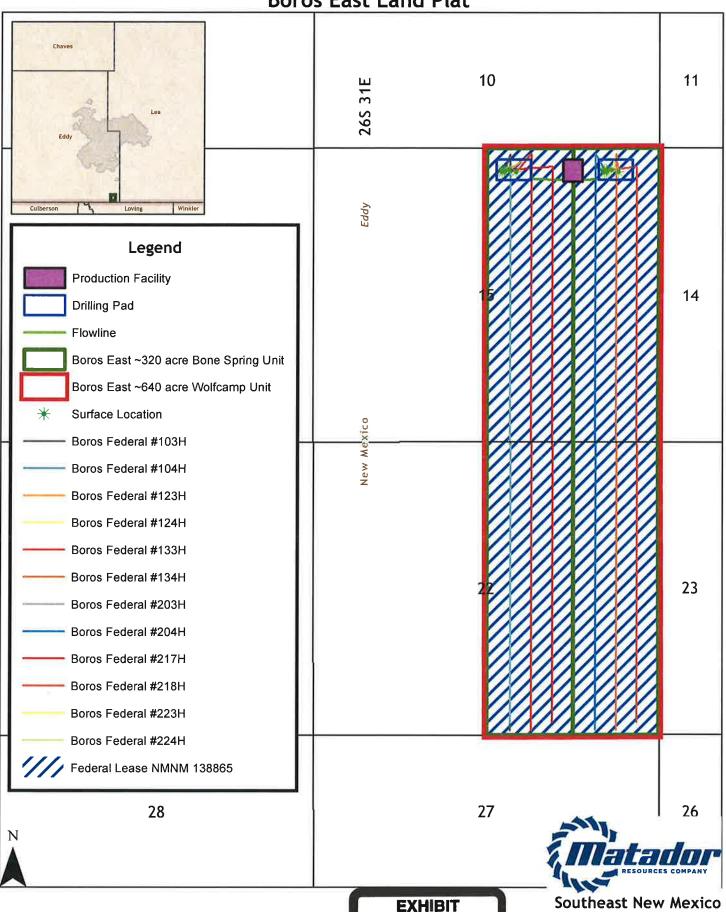

gas sample (attachment B to the statement).

Matador Production Company owns 100% of the working interest ownership in the subject leases in Sections 15 and 22. The Bureau of Land Management is the only royalty interest owner and has been provided notice of this application. There are no overriding royalty interest owners. **Exhibit 4** is a copy of the letter sent by certified mail advising the BLM that any objections must be filed in writing with the Division within 20 days from the date the Division receives this application, and proof of mailing.

Thank you for your attention to this matter, and please feel free to call if you have any questions or require additional information.

Sincerely,

Kaitlyn A. Luck

ATTORNEY FOR MATADOR PRODUCTION

**COMPANY** 

## **Boros East Land Plat**



et

Date: 2/11/2020 Document Name: BorosEast\_Commingling Coordinate System: GCS WGS 1984 District 1
1625 N. French Dr., Holbs, NM 88240
Plane: (575) 393-6161 Fax: (575) 393-0720
District II
311 S. First St., Artesia, NM 88210
Plane: (575) 748-1283 Fax: (375) 748-9720
District III
1000 Rio Brazos Road, Artee, NM 87410
Plane: (505) 334-6178 Fax: (505) 334-6170
District IV
1220 S. St. Francis Dr., Santa Fe, NM 87505
Phone: (505) 476-3460 Fax: (505) 476-3462

# State of New Mexic RECENED Energy, Minerals & Natural Resources Department DEC 0.9 2019 OIL CONSERVATION DIVISION 1220 South St. Francis DIAMESIAO.CD. Santa Fe, NM 87303

FORM C-102
Revised August 1, 2011
Submit one copy to appropriate
District Office

AMENDED REPORT

WELL LOCATION AND ACREAGE DEDICATION PLAT API Number 30-015-46530