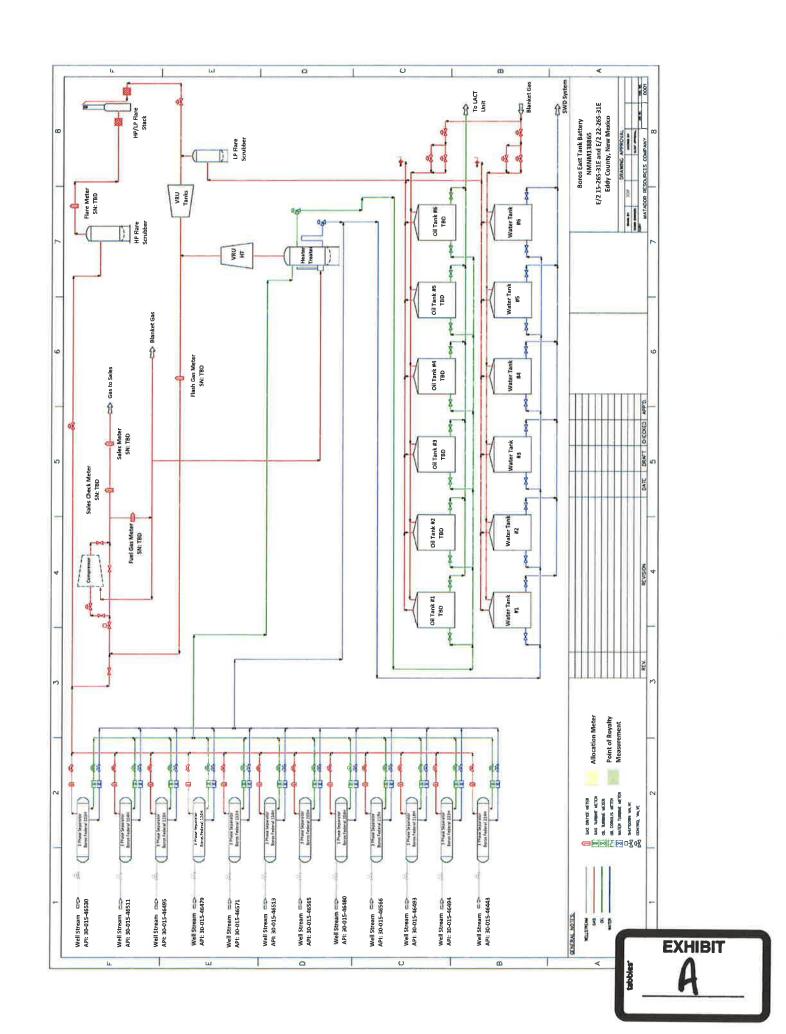

**Exhibit 2** is a C-102 for each of the wells currently permitted or drilled within the existing spacing units. None of these wells are producing yet.

**Exhibit 3** is a completed Application for Surface Commingling (Diverse Ownership) Form C-107-B, that includes a statement from Benjamin D. Peterson, P.E., Senior Production Engineer with Matador, identifying the facilities and the measurement devices to be utilized, a detailed schematic of the surface facilities (attachment A to the statement) and a referenced gas sample (attachment B to the statement).