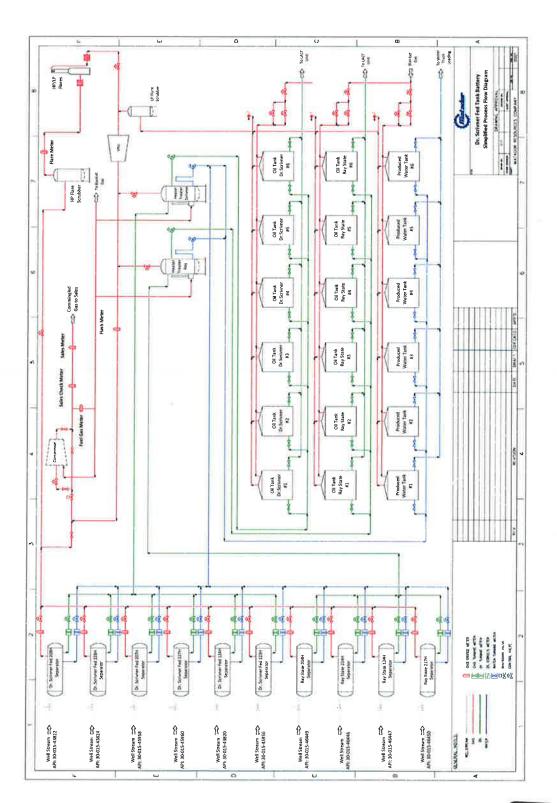

Oil and gas production from these "leases" will be commingled and sold at the Marlan Downey East Tank Battery located in the NW/4 SE/4 (Unit J) of Section 4. Prior to commingling, gas production from each "lease" will be separately metered using individual test separators with calibrated orifice meters that are manufactured to AGA specifications. Oil production from each "lease" will also be separately metered using turbine meters.

**Exhibit 2** is a C-102 for each of the wells currently permitted or drilled within the existing spacing units. None of these wells are producing yet.

**Exhibit 3** is a completed Application for Surface Commingling (Diverse Ownership) Form C-107-B, that includes a statement from Benjamin D. Peterson, P.E., Senior Production Engineer with Matador, identifying the facilities and the measurement devices to be utilized, a detailed schematic of the surface facilities (attachment A to the statement) and a referenced gas sample (attachment B to the statement).