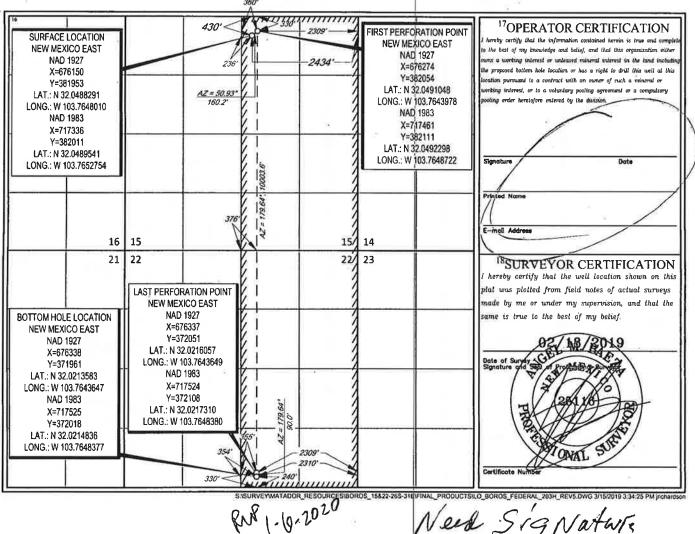

**Exhibit 2** is a C-102 for each of the wells currently permitted or drilled within the existing spacing units. None of these wells are producing yet.

**Exhibit 3** is a completed Application for Surface Commingling (Diverse Ownership) Form C-107-B, that includes a statement from Benjamin D. Peterson, P.E., Senior Production Engineer with Matador, identifying the facilities and the measurement devices to be utilized, a detailed schematic of the surface facilities (attachment A to the statement) and a referenced gas sample (attachment B to the statement).

State of New Mexico Energy, Minerals & Natural Resources Department

OIL CONSERVATION DIVISION OCD - HOBBS 1220 South St. Francis Dr. Santa Fe, NM 87505

07/23/2019 RECEIVED

Submit one copy to appropriate District Office

Revised August 1, 2011

**FORM C-102** 

AMENDED REPORT

WELL LOCATION AND ACREAGE DEDICATION PLAT

| 30-025-4625          |               | Rock Lake; Bone Sprin | g, South        |
|----------------------|---------------|-----------------------|-----------------|
| Property Code 325964 | BILL ALEXANDI | *Well Number<br>114H  |                 |
| 70GRID No.<br>228937 |               | ODUCTION COMPANY      | Elevation 3545' |

10 Surface Location

| UL or lot no. | Section | Township | Range | Lot fdn | Feet from the | North/South line | Feet from the | East/West line | Consty |
|---------------|---------|----------|-------|---------|---------------|------------------|---------------|----------------|--------|
| I             | 4       | 23-S     | 35-E  | -       | 2406'         | SOUTH            | 1003'         | EAST           | LEA    |

\*\*Bottom Hole Location If Different From Surface

| VI. ar lot no.         | Section<br>33 | Township 22-S          | 35-E             | Lot Idn | Feet from the | North/South line<br>NORTH | Feet from the | East/West fine<br>EAST | LEA |
|------------------------|---------------|------------------------|------------------|---------|---------------|---------------------------|---------------|------------------------|-----|
| Dedicated Acres 240.32 | Moint or I    | afil) <sup>14</sup> Co | nsolidation Code | 15Order | No.           |                           |               |                        |     |