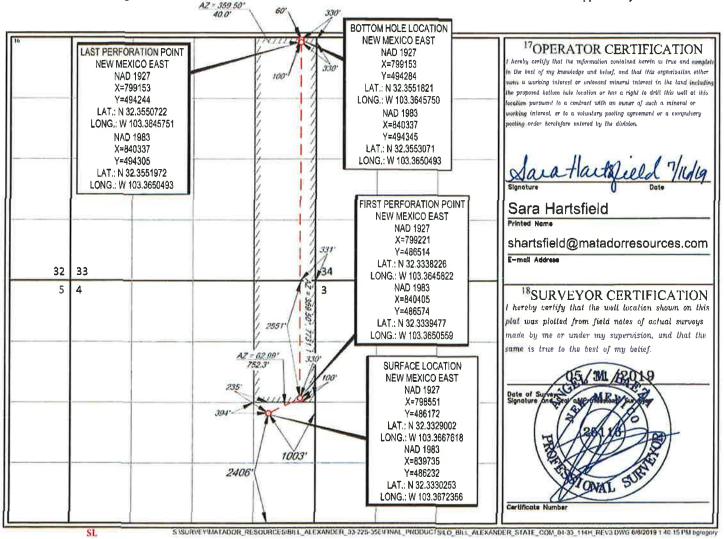

State of New Mexico Energy, Minerals & Natural Resources Department

OIL CONSERVATION DIVISION OCD - HOBBS 1220 South St. Francis Dr. Santa Fe, NM 87505

07/23/2019 RECEIVED

Submit one copy to appropriate District Office

Revised August 1, 2011

**FORM C-102** 

AMENDED REPORT

WELL LOCATION AND ACREAGE DEDICATION PLAT

| 30-025-4625          |               | Rock Lake; Bone Sprin | g, South        |
|----------------------|---------------|-----------------------|-----------------|
| Property Code 325964 | BILL ALEXANDI | *Well Number<br>114H  |                 |
| 70GRID No.<br>228937 |               | ODUCTION COMPANY      | Elevation 3545' |

10 Surface Location

| UL or lot no. | Section | Township | Range | Lot fdn | Feet from the | North/South line | Feet from the | East/West line | Consty |
|---------------|---------|----------|-------|---------|---------------|------------------|---------------|----------------|--------|
| I             | 4       | 23-S     | 35-E  | -       | 2406'         | SOUTH            | 1003'         | EAST           | LEA    |

\*\*Bottom Hole Location If Different From Surface

| VI. ar lot no.         | Section<br>33 | Township 22-S          | 35-E             | Lot Idn | Feet from the | North/South line<br>NORTH | Feet from the | East/West fine<br>EAST | LEA |
|------------------------|---------------|------------------------|------------------|---------|---------------|---------------------------|---------------|------------------------|-----|
| Dedicated Acres 240.32 | Moint or I    | afil) <sup>14</sup> Co | nsolidation Code | 15Order | No.           |                           |               |                        |     |