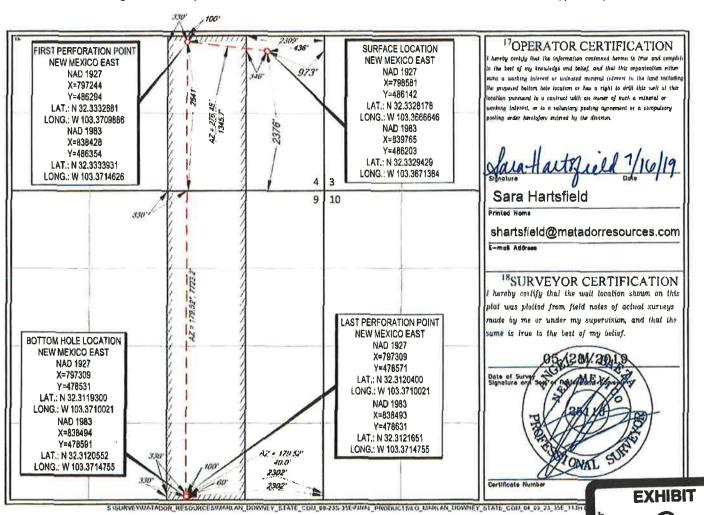

State of New Mexico Energy, Minerals & Natural Resources Department

**FORM C-102** Revised August 1, 2011 Submit one copy to appropriate District Office

OIL CONSERVATION DIVISION

OCD - HOBBS 1220 South St. Francis Dr. 07/22/2019 Santa Fe, NM 87505 RECEIVED

AMENDED REPORT

WELL LOCATION AND ACREAGE DEDICATION PL

| 30-025-46254            | <sup>1</sup> Panl Code<br>52769 | Rock Lake; Bone Spring,     | South                |
|-------------------------|---------------------------------|-----------------------------|----------------------|
| Property Code<br>325951 |                                 | ATE COM 04 09 23S 35E       | "Well Number<br>113H |
| ¹ogrid №.<br>228937     | •                               | erator Name DUCTION COMPANY | Elevation<br>3542    |

10 Surface Location East/West line UL or lot no. Township Runge Lot Idn Feet from the Section 2378' 973' I 23-S 35-E SOUTH EAST LEA 4 11 Bottom Hole Location If Different From Surface

UL or lat no. Feet from the North/South line Feet from the East/West Har Township Range Lat Idn Section 23-S 35-E 60' SOUTH 2302 EAST LEA Dedicated Acres Joint or Infill Consolidation Code Order No. 240