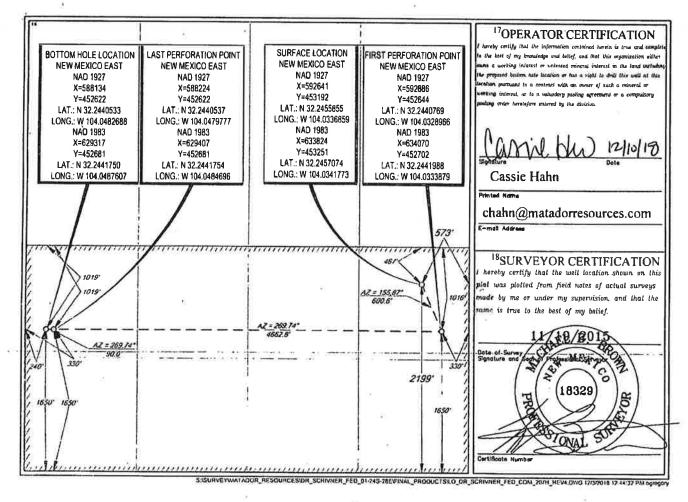

**Exhibit 1** is a land plat showing Matador's current development plan, flow lines, and central tank battery ("production facility") in the subject area. The plat identifies the wellbores, the existing spacing units, and the common surface facilities located in the NW/4 SE/4 (Unit J) of Section 4.

**Exhibit 2** is a C-102 for each of the wells currently permitted or drilled within the existing spacing units. None of these wells are producing yet.

**Exhibit 3** is a completed Application for Surface Commingling (Diverse Ownership) Form C-107-B, that includes a statement from Benjamin D. Peterson, P.E., Senior Production Engineer with Matador, identifying the facilities and the measurement devices to be utilized, a detailed schematic of the surface facilities (attachment A to the statement) and a referenced gas sample (attachment B to the statement).