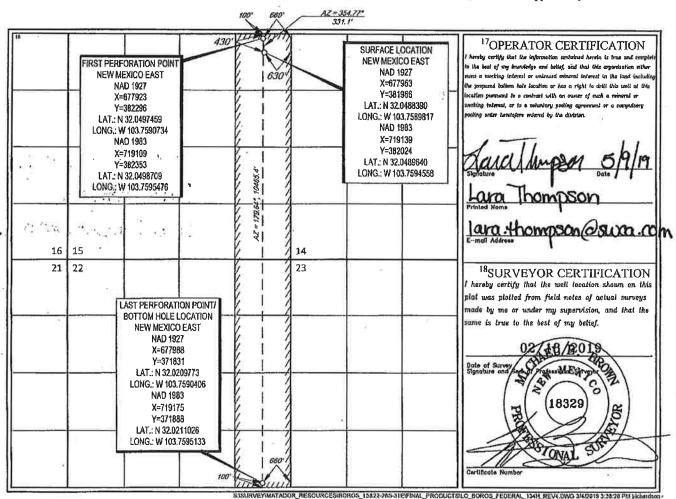

State of New Mexico Energy, Minerals & Natural Resources Department

**FORM C-102** Revised August 1, 2011 Submit one copy to appropriate District Office

OIL CONSERVATION DIVISION

OCD - HOBBS 1220 South St. Francis Dr. 07/22/2019 Santa Fe, NM 87505 RECEIVED

AMENDED REPORT

WELL LOCATION AND ACREAGE DEDICATION PL

| 30-025-46254            | <sup>1</sup> Panl Code<br>52769 | Rock Lake; Bone Spring,     | South                |
|-------------------------|---------------------------------|-----------------------------|----------------------|
| Property Code<br>325951 |                                 | ATE COM 04 09 23S 35E       | "Well Number<br>113H |
| ¹ogrid №.<br>228937     | •                               | erator Name DUCTION COMPANY | Elevation<br>3542    |

10 Surface Location East/West line UL or lot no. Township Runge Lot Idn Feet from the Section 2378' 973' I 23-S 35-E SOUTH EAST LEA 4 11 Bottom Hole Location If Different From Surface

UL or lat no. Feet from the North/South line Feet from the East/West Har Township Range Lat Idn Section 23-S 35-E 60' SOUTH 2302 EAST LEA Dedicated Acres Joint or Infill Consolidation Code Order No. 240