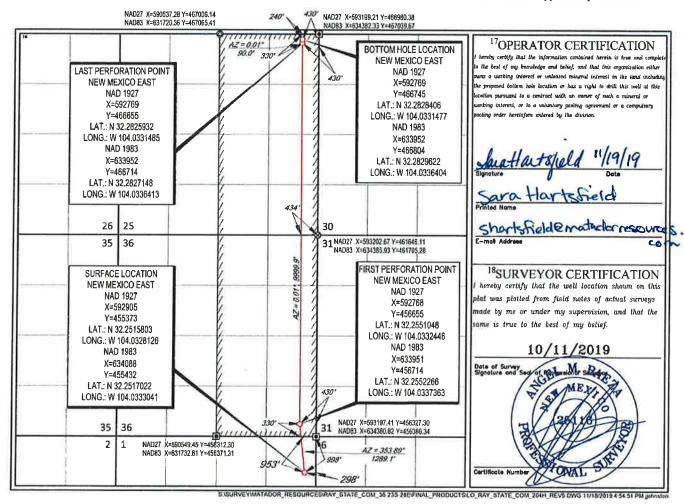

OIL CONSERVATION DIVISION OCD - HOBBS

S District Office

1220 South St. Francis Dr. Santa Fe, NM 87505

WELL LOCATION AND ACREAGE DEDICATION PLAT

| 30-025-462                           | <sup>3</sup> Pool C<br>527 |                          | Rock | g, South |                      |
|--------------------------------------|----------------------------|--------------------------|------|----------|----------------------|
| <sup>3</sup> Property Code<br>325951 | MARIAN DO                  | SProperty NOWNEY STATE   |      | 23S 35E  | "Well Number<br>114H |
| <sup>7</sup> одил №.<br>228937       | МАТА                       | *Operator N. DOR PRODUC' |      | NY       | "Elevation 3544"     |

10 Surface Location

| UL or lot no. | Section | Township | Kange | Lot Idn | Feet from the | North/South line | Feet from the | East M'est line | County |
|---------------|---------|----------|-------|---------|---------------|------------------|---------------|-----------------|--------|
| I             | 4       | 23-S     | 35-E  | -       | 2406'         | SOUTH            | 973'          | EAST            | LEA    |

11 Bottom Hole Location If Different From Surface

|                                   | Dottom Hote Elecation it Different Prom Surface |           |                   |                        |               |                  |               |                |        |  |
|-----------------------------------|-------------------------------------------------|-----------|-------------------|------------------------|---------------|------------------|---------------|----------------|--------|--|
| UL or lot no.                     | Section                                         | Township  | Range             | Lot ldn                | Feet from the | North/South line | Feet from the | East/West line | County |  |
| P                                 | 9                                               | 23-S      | 35-E              | -                      | 60'           | SOUTH            | 330'          | EAST           | LEA    |  |
| <sup>14</sup> Dedicated Acres 240 | (V)pint us 1                                    | nfill PCr | onsolidation Code | : I <sup>S</sup> Ordei | Nn.           |                  |               |                |        |  |