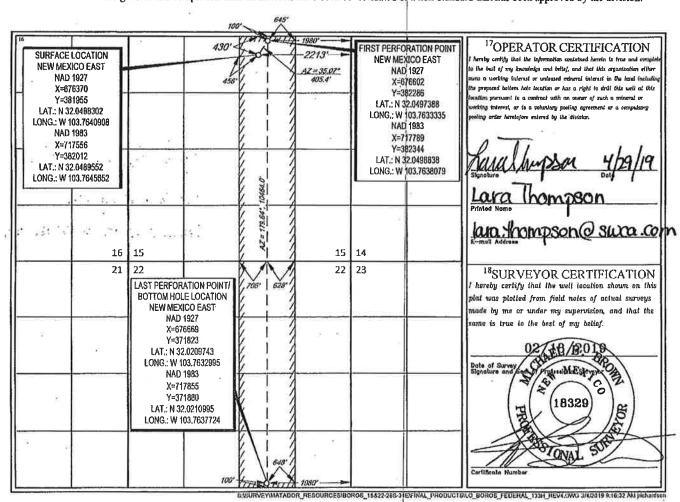

**Exhibit 2** is a C-102 for each of the wells currently permitted or drilled within the existing spacing units. None of these wells are producing yet.

**Exhibit 3** is a completed Application for Surface Commingling (Diverse Ownership) Form C-107-B, that includes a statement from Benjamin D. Peterson, P.E., Senior Production Engineer with Matador, identifying the facilities and the measurement devices to be utilized, a detailed schematic of the surface facilities (attachment A to the statement) and a referenced gas sample (attachment B to the statement).

OIL CONSERVATION DIVISION OCD - HOBBS

S District Office

1220 South St. Francis Dr. Santa Fe, NM 87505

WELL LOCATION AND ACREAGE DEDICATION PLAT

| 30-025-462                           | <sup>3</sup> Pool C<br>527 |                          | Rock | g, South |                      |
|--------------------------------------|----------------------------|--------------------------|------|----------|----------------------|
| <sup>3</sup> Property Code<br>325951 | MARIAN DO                  | SProperty NOWNEY STATE   |      | 23S 35E  | "Well Number<br>114H |
| <sup>7</sup> одил №.<br>228937       | МАТА                       | *Operator N. DOR PRODUC' |      | NY       | "Elevation 3544"     |

10 Surface Location

| UL or lot no. | Section | Township | Kange | Lot Idn | Feet from the | North/South line | Feet from the | East M'est line | County |
|---------------|---------|----------|-------|---------|---------------|------------------|---------------|-----------------|--------|
| I             | 4       | 23-S     | 35-E  | -       | 2406'         | SOUTH            | 973'          | EAST            | LEA    |

11 Bottom Hole Location If Different From Surface

|                                   | Dottom Hote Elecation it Different Prom Surface |           |                   |                        |               |                  |               |                |        |  |
|-----------------------------------|-------------------------------------------------|-----------|-------------------|------------------------|---------------|------------------|---------------|----------------|--------|--|
| UL or lot no.                     | Section                                         | Township  | Range             | Lot ldn                | Feet from the | North/South line | Feet from the | East/West line | County |  |
| P                                 | 9                                               | 23-S      | 35-E              | -                      | 60'           | SOUTH            | 330'          | EAST           | LEA    |  |
| <sup>14</sup> Dedicated Acres 240 | (V)pint us 1                                    | nfill PCr | onsolidation Code | : I <sup>S</sup> Ordei | Nn.           |                  |               |                |        |  |