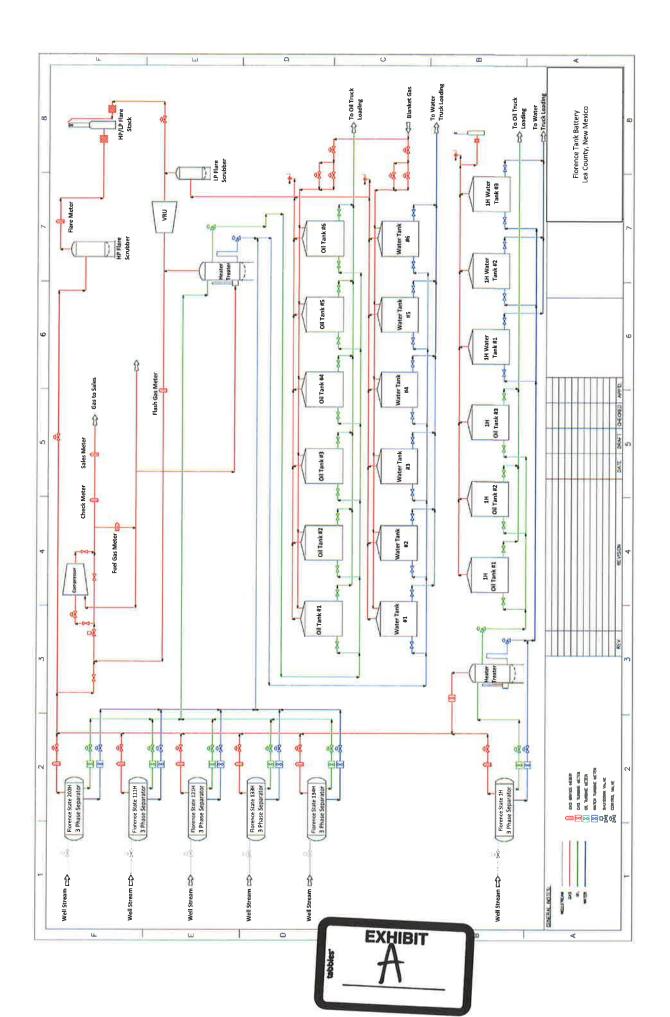

**Exhibit 2** is a C-102 for each of the wells currently permitted or drilled within the existing spacing units. None of these wells are producing yet.

**Exhibit 3** is a completed Application for Surface Commingling (Diverse Ownership) Form C-107-B, that includes a statement from Benjamin D. Peterson, P.E., Senior Production Engineer with Matador, identifying the facilities and the measurement devices to be utilized, a detailed schematic of the surface facilities (attachment A to the statement) and a referenced gas sample (attachment B to the statement).