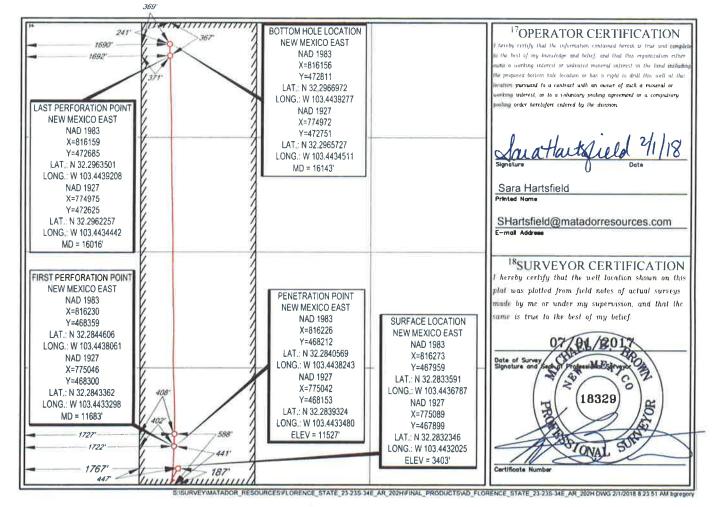

AMENDED REPORT

WELL LOCATION AND ACREAGE DEDICATION PL

| 30-025-46254            | <sup>1</sup> Panl Code<br>52769 | Rock Lake; Bone Spring,     | South                |
|-------------------------|---------------------------------|-----------------------------|----------------------|
| Property Code<br>325951 |                                 | ATE COM 04 09 23S 35E       | "Well Number<br>113H |
| ¹ogrid №.<br>228937     | •                               | erator Name DUCTION COMPANY | Elevation<br>3542    |

10 Surface Location East/West line UL or lot no. Township Runge Lot Idn Feet from the Section 2378' 973' I 23-S 35-E SOUTH EAST LEA 4 11 Bottom Hole Location If Different From Surface

UL or lat no. Feet from the North/South line Feet from the East/West Har Township Range Lat Idn Section 23-S 35-E 60' SOUTH 2302 EAST LEA Dedicated Acres Joint or Infill Consolidation Code Order No. 240

11 Bottom Hole Location If Different From Surface

|                                   | Dottom Hote Elecation it Different Prom Surface |           |                   |                        |               |                  |               |                |        |  |
|-----------------------------------|-------------------------------------------------|-----------|-------------------|------------------------|---------------|------------------|---------------|----------------|--------|--|
| UL or lot no.                     | Section                                         | Township  | Range             | Lot ldn                | Feet from the | North/South line | Feet from the | East/West line | County |  |
| P                                 | 9                                               | 23-S      | 35-E              | -                      | 60'           | SOUTH            | 330'          | EAST           | LEA    |  |
| <sup>14</sup> Dedicated Acres 240 | (V)pint us 1                                    | nfill PCr | onsolidation Code | : I <sup>S</sup> Ordei | Nn.           |                  |               |                |        |  |