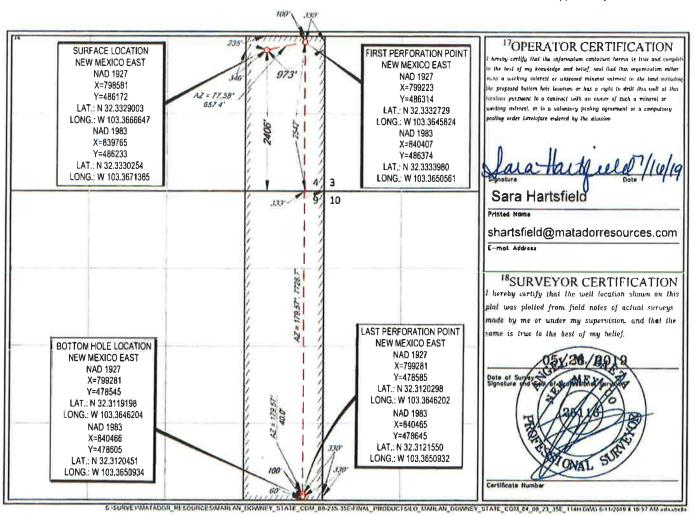

District IV 1220 S St Francis Dr., Santa Fe, NM 87505 Phone (505) 476-3460 Fax; (505) 476-3462 State of New Mexico
Encrgy, Minerals & Natural Resources
Department

Revised August 1, 2011

FORM C-J02

Submit one copy to appropriate

OIL CONSERVATION DIVISION OCD - HOBBS

S District Office

1220 South St. Francis Dr. Santa Fe, NM 87505

WELL LOCATION AND ACREAGE DEDICATION PLAT

| 30-025-462                           | <sup>3</sup> Pool C<br>527 |                          | Rock | g, South |                      |
|--------------------------------------|----------------------------|--------------------------|------|----------|----------------------|
| <sup>3</sup> Property Code<br>325951 | MARIAN DO                  | SProperty NOWNEY STATE   |      | 23S 35E  | "Well Number<br>114H |
| <sup>7</sup> одил №.<br>228937       | МАТА                       | *Operator N. DOR PRODUC' |      | NY       | "Elevation 3544"     |

10 Surface Location

| UL or lot no. | Section | Township | Kange | Lot Idn | Feet from the | North/South line | Feet from the | East M'est line | County |
|---------------|---------|----------|-------|---------|---------------|------------------|---------------|-----------------|--------|
| I             | 4       | 23-S     | 35-E  | -       | 2406'         | SOUTH            | 973'          | EAST            | LEA    |

11 Bottom Hole Location If Different From Surface

|                                   | Dottom Hote Elecation it Different Prom Surface |           |                   |                        |               |                  |               |                |        |  |
|-----------------------------------|-------------------------------------------------|-----------|-------------------|------------------------|---------------|------------------|---------------|----------------|--------|--|
| UL or lot no.                     | Section                                         | Township  | Range             | Lot ldn                | Feet from the | North/South line | Feet from the | East/West line | County |  |
| P                                 | 9                                               | 23-S      | 35-E              | -                      | 60'           | SOUTH            | 330'          | EAST           | LEA    |  |
| <sup>14</sup> Dedicated Acres 240 | (V)pint us 1                                    | nfill PCr | onsolidation Code | : I <sup>S</sup> Ordei | Nn.           |                  |               |                |        |  |