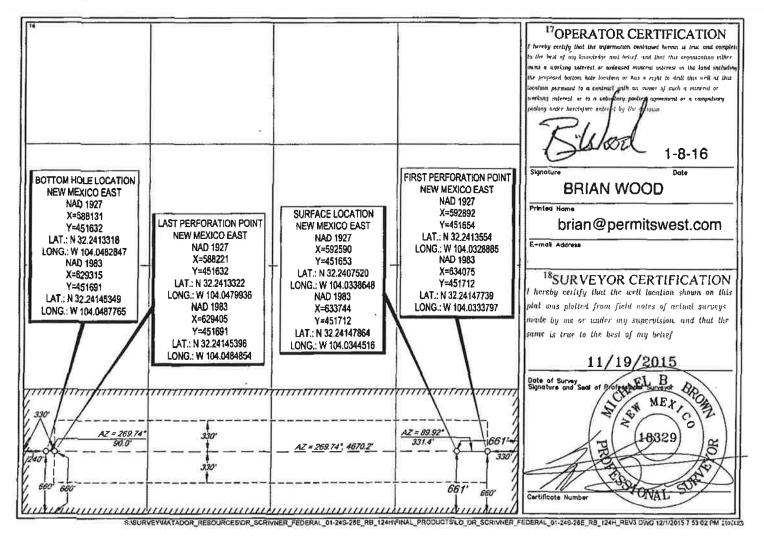

**Exhibit 1** is a land plat showing Matador's current development plan, flow lines, and central tank battery ("production facility") in the subject area. The plat identifies the wellbores, the existing spacing units, and the common surface facilities located in the NW/4 SE/4 (Unit J) of Section 4.

**Exhibit 2** is a C-102 for each of the wells currently permitted or drilled within the existing spacing units. None of these wells are producing yet.

**Exhibit 3** is a completed Application for Surface Commingling (Diverse Ownership) Form C-107-B, that includes a statement from Benjamin D. Peterson, P.E., Senior Production Engineer with Matador, identifying the facilities and the measurement devices to be utilized, a detailed schematic of the surface facilities (attachment A to the statement) and a referenced gas sample (attachment B to the statement).