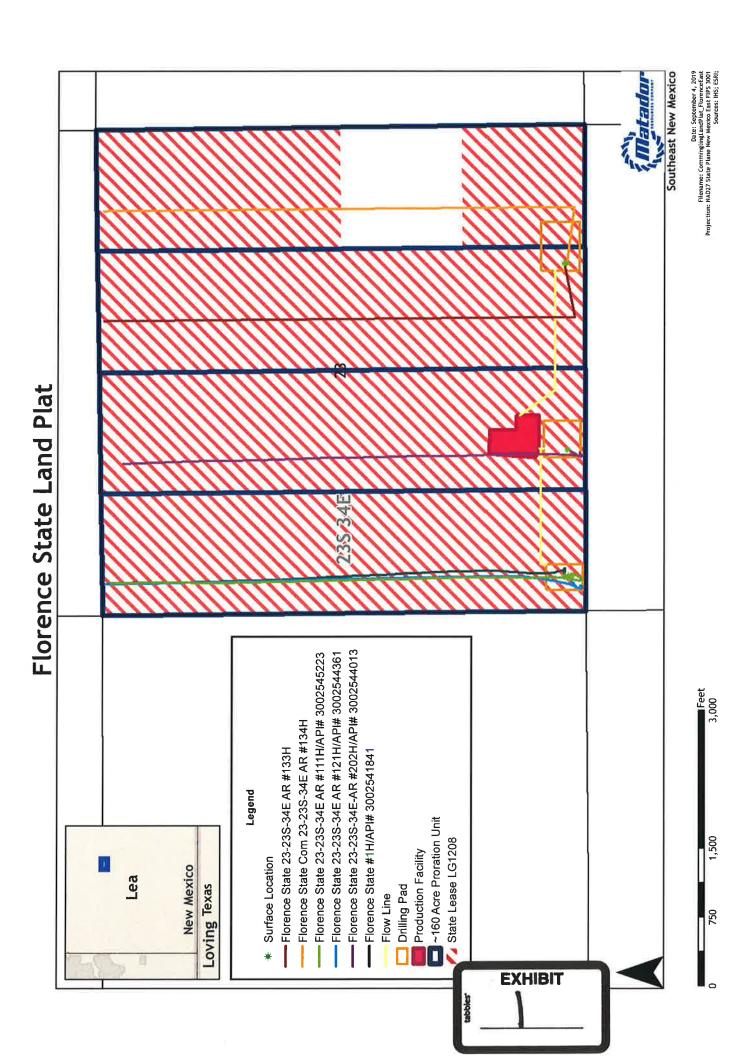

**Exhibit 1** is a land plat showing Matador's current development plan, flow lines, and central tank battery ("production facility") in the subject area. The plat identifies the wellbores, the existing spacing units, and the common surface facilities located in the NW/4 SE/4 (Unit J) of Section 4.

Thank you for your attention to this matter, and please feel free to call if you have any questions or require additional information.

Kaitlyn A. Luck

ATTORNEY FOR MATADOR PRODUCTION

**COMPANY** 

Marlan Downey / Bill Alexander Land Plat Eddy 22S 35E 33 Legend Surface Location Bill Alexander State Com 04-33 #114H Marlan Downey State 04/09-23S-35E #113H Marlan Downey State 04/09-23S-35E #114H Production Facility Drilling Pad Flow Line // State Lease - V080262 State Lease - VB22500 // State Lease - VB22590 State Lease - VC4291 State Lease - VC4401 Bill Alexander 4 33 State Com #114H ~240 Acre Unit Marlan Downey 4 9 23S-35E State Com #113H ~240 Acre 23S 35E Unit Marlan Downey 4 9 23S-35E ■ State Com #114H ~240 Acre Unit 8 Southeast New Mexico **EXHIBIT** 

Pate: November 13, 2019
Filename: ComminglingLandPlat\_MDowneyBAlexander
Projection: NAD27 State Plane New Mexico East FIPS 3001
Sources: IHS; ESRI;

District 1 1625 N French Dr., Hobbs, NM 88240 Phone: (575) 393-6161 Fax: (575) 393-0720 District II 811 S. First St., Artesia, NM 88210 Phone: (575) 748-1283 Fax: (575) 748-9720 District III 1000 Rio Brazos Road, Azice, NM 87410 Phone: (505) 334-6178 Fax: (505) 334-6170 District IV 1220 S. St. Francis Dr., Santa Fe, NM 87505 Phone: (505) 476-3460 Fax: (505) 476-3462