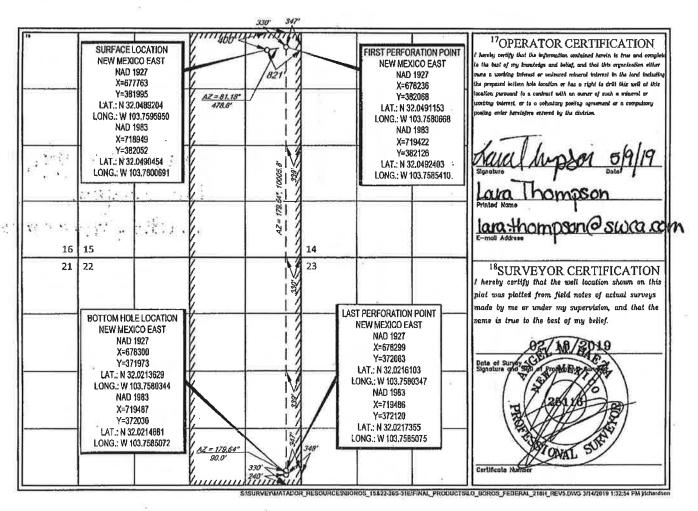

State of New Mexico Energy, Minerals & Natural Resources Department

OIL CONSERVATION DIVISION OCD - HOBBS 1220 South St. Francis Dr. Santa Fe, NM 87505

07/23/2019 RECEIVED

Submit one copy to appropriate District Office

Revised August 1, 2011

**FORM C-102** 

AMENDED REPORT

WELL LOCATION AND ACREAGE DEDICATION PLAT

| 30-025-4625          |               | Rock Lake; Bone Sprin | g, South        |
|----------------------|---------------|-----------------------|-----------------|
| Property Code 325964 | BILL ALEXANDI | *Well Number<br>114H  |                 |
| 70GRID No.<br>228937 |               | ODUCTION COMPANY      | Elevation 3545' |

10 Surface Location

| UL or lot no. | Section | Township | Range | Lot fdn | Feet from the | North/South line | Feet from the | East/West line | Consty |
|---------------|---------|----------|-------|---------|---------------|------------------|---------------|----------------|--------|
| I             | 4       | 23-S     | 35-E  | -       | 2406'         | SOUTH            | 1003'         | EAST           | LEA    |

\*\*Bottom Hole Location If Different From Surface

| VI. ar lot no.         | Section<br>33 | Township 22-S          | 35-E             | Lot Idn | Feet from the | North/South line<br>NORTH | Feet from the | East/West fine<br>EAST | LEA |
|------------------------|---------------|------------------------|------------------|---------|---------------|---------------------------|---------------|------------------------|-----|
| Dedicated Acres 240.32 | Moint or I    | afil) <sup>14</sup> Co | nsolidation Code | 15Order | No.           |                           |               |                        |     |