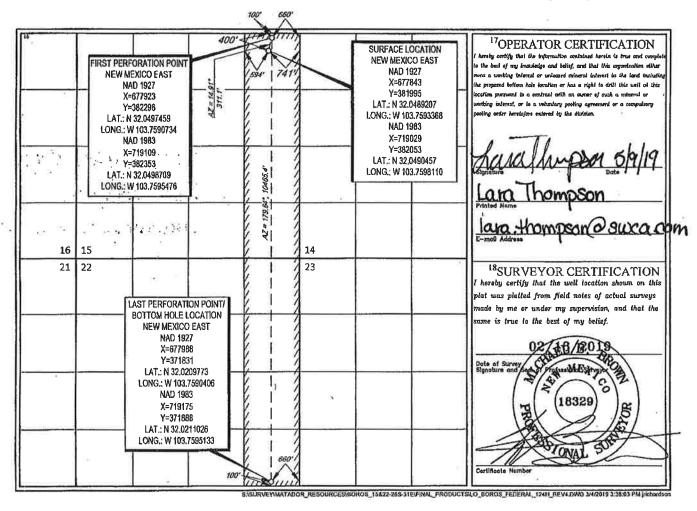

|
|                                   |               |                                | 11B             | ottom Hole            | Location If Di                        | fferent From Surf         | ace                |                     |                     |  |
| UL or lot no.                     | Section<br>22 | Township<br>26-S               | 31-E            | Lot Idn               | Feet from the 100'                    | North/South line<br>SOUTH | Feet from the 660' | East/West line EAST | EDDY County         |  |
| <sup>13</sup> Dediented Acres 320 | Joint or 1    | Infill HCar                    | solidation Code | <sup>15</sup> Order I | Na.                                   |                           |                    |                     |                     |  |



RECEIVED

District 1
1625 N. French Dr., Hobbs, NM 88240
Phone: (575) 903-6161 Fax: (575) 393-0720
District III
811 S. First St., Artesia, NM 88210
Phone: (575) 748-1283 Fax: (575) 748-9720
District III
1000 Rio Brazos Road, Aztee, NM 87410
Phone: (505) 334-6178 Fax: (505) 334-6170
District IV
1220 S. St. Francis Dr., Swita Fe, NM 87505
Phone: (505) 476-3460 Fax: (505) 476-3462

State of New Mexico
Energy, Minerals & Natural Resources
Department
Department

Revised August 1, 2011

Submit one copy to appropriate

District Office

OIL CONSERVATION DIVISION
1220 South St. Francis DISTRICTI-ARTESIAC.C.D.
Santa Fe, NM 87505

AMENDED REPORT

FORM C-102

WELL LOCATION AND ACREAGE DEDICATION PLAT

| API Number           | Pool Code | Paol Code Spool Name    |        |