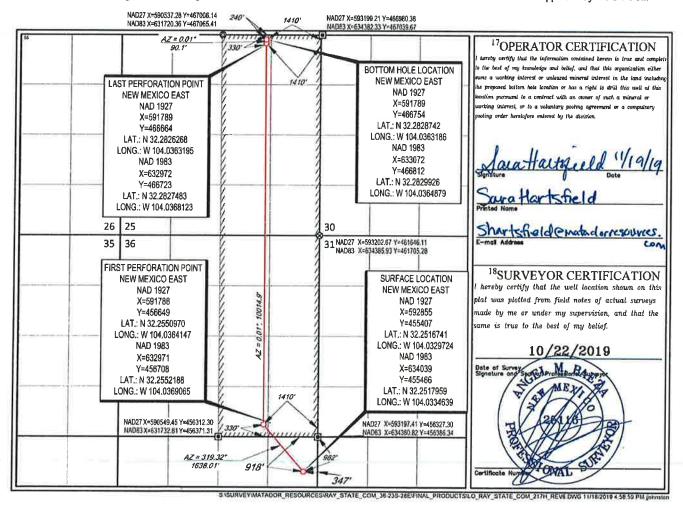

Revised August 1, 2011

**FORM C-102** 

AMENDED REPORT

WELL LOCATION AND ACREAGE DEDICATION PLAT

| 30-025-4625          |               | Rock Lake; Bone Sprin | g, South        |
|----------------------|---------------|-----------------------|-----------------|
| Property Code 325964 | BILL ALEXANDI | *Well Number<br>114H  |                 |
| 70GRID No.<br>228937 |               | ODUCTION COMPANY      | Elevation 3545' |

10 Surface Location

| UL or lot no. | Section | Township | Range | Lot fdn | Feet from the | North/South line | Feet from the | East/West line | Consty |
|---------------|---------|----------|-------|---------|---------------|------------------|---------------|----------------|--------|
| I             | 4       | 23-S     | 35-E  | -       | 2406'         | SOUTH            | 1003'         | EAST           | LEA    |

\*\*Bottom Hole Location If Different From Surface

| VI. ar lot no.         | Section<br>33 | Township 22-S          | 35-E             | Lot Idn | Feet from the | North/South line<br>NORTH | Feet from the | East/West fine<br>EAST | LEA |
|------------------------|---------------|------------------------|------------------|---------|---------------|---------------------------|---------------|------------------------|-----|
| Dedicated Acres 240.32 | Moint or I    | afil) <sup>14</sup> Co | nsolidation Code | 15Order | No.           |                           |               |                        |     |