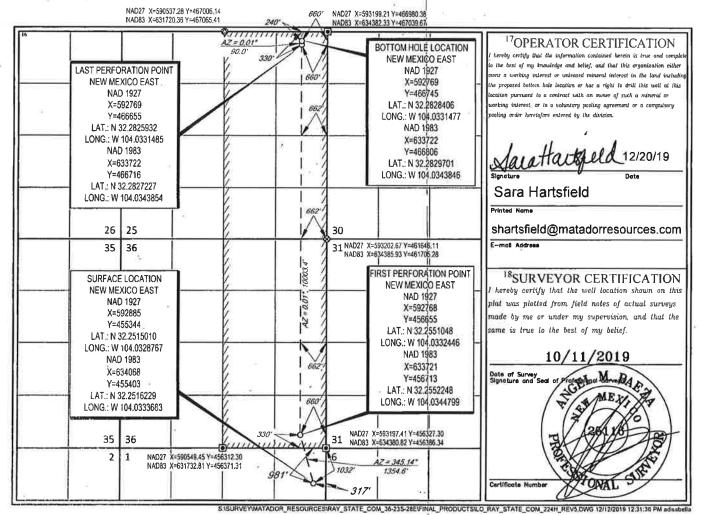

**Exhibit 2** is a C-102 for each of the wells currently permitted or drilled within the existing spacing units. None of these wells are producing yet.

**Exhibit 3** is a completed Application for Surface Commingling (Diverse Ownership) Form C-107-B, that includes a statement from Benjamin D. Peterson, P.E., Senior Production Engineer with Matador, identifying the facilities and the measurement devices to be utilized, a detailed schematic of the surface facilities (attachment A to the statement) and a referenced gas sample (attachment B to the statement).