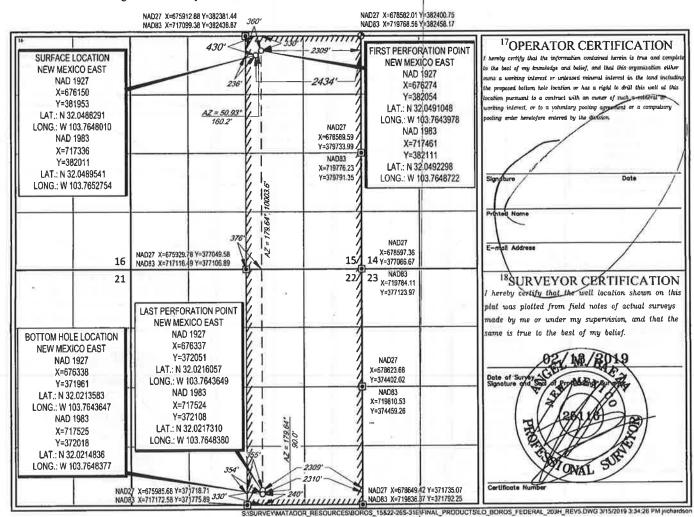

**Exhibit 2** is a C-102 for each of the wells currently permitted or drilled within the existing spacing units. None of these wells are producing yet.

**Exhibit 3** is a completed Application for Surface Commingling (Diverse Ownership) Form C-107-B, that includes a statement from Benjamin D. Peterson, P.E., Senior Production Engineer with Matador, identifying the facilities and the measurement devices to be utilized, a detailed schematic of the surface facilities (attachment A to the statement) and a referenced gas sample (attachment B to the statement).