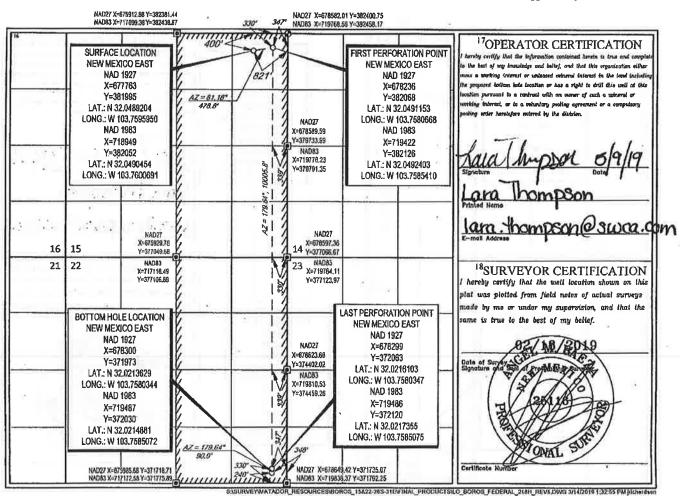

State of New Mexico Energy, Minerals & Natural Resources Department

OIL CONSERVATION DIVISION OCD - HOBBS 1220 South St. Francis Dr. Santa Fe, NM 87505

07/23/2019 RECEIVED

Submit one copy to appropriate District Office

Revised August 1, 2011

**FORM C-102** 

AMENDED REPORT

WELL LOCATION AND ACREAGE DEDICATION PLAT

| 30-025-4625          |               | Rock Lake; Bone Sprin | g, South        |
|----------------------|---------------|-----------------------|-----------------|
| Property Code 325964 | BILL ALEXANDI | *Well Number<br>114H  |                 |
| 70GRID No.<br>228937 |               | ODUCTION COMPANY      | Elevation 3545' |

10 Surface Location

| UL or lot no. | Section | Township | Range | Lot fdn | Feet from the | North/South line | Feet from the | East/West line | Consty |
|---------------|---------|----------|-------|---------|---------------|------------------|---------------|----------------|--------|
| I             | 4       | 23-S     | 35-E  | -       | 2406'         | SOUTH            | 1003'         | EAST           | LEA    |

\*\*Bottom Hole Location If Different From Surface

| VI. ar lot no.         | Section<br>33 | Township 22-S          | 35-E             | Lot Idn | Feet from the | North/South line<br>NORTH | Feet from the | East/West fine<br>EAST | LEA |
|------------------------|---------------|------------------------|------------------|---------|---------------|---------------------------|---------------|------------------------|-----|
| Dedicated Acres 240.32 | Moint or I    | afil) <sup>14</sup> Co | nsolidation Code | 15Order | No.           |                           |               |                        |     |