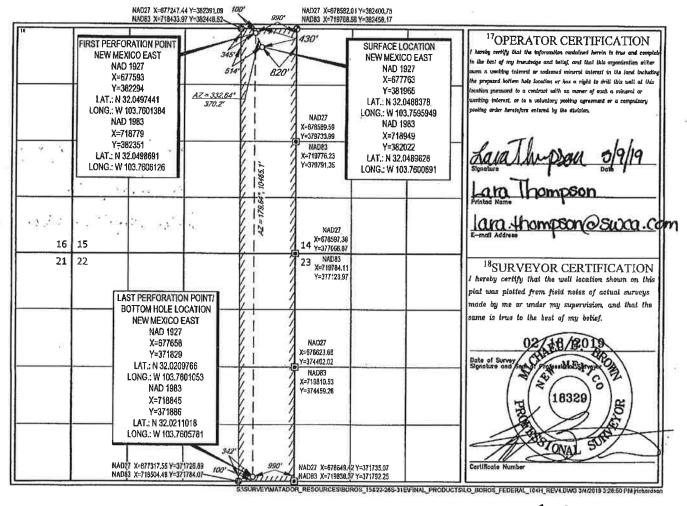

State of New Mexico Energy, Minerals & Natural Resources Department

OIL CONSERVATION DIVISION OCD - HOBBS 1220 South St. Francis Dr. Santa Fe, NM 87505

07/23/2019 RECEIVED

Submit one copy to appropriate District Office

Revised August 1, 2011

**FORM C-102** 

AMENDED REPORT

WELL LOCATION AND ACREAGE DEDICATION PLAT

| 30-025-4625          |               | Rock Lake; Bone Sprin | g, South        |
|----------------------|---------------|-----------------------|-----------------|
| Property Code 325964 | BILL ALEXANDI | *Well Number<br>114H  |                 |
| 70GRID No.<br>228937 |               | ODUCTION COMPANY      | Elevation 3545' |

10 Surface Location

| UL or lot no. | Section | Township | Range | Lot fdn | Feet from the | North/South line | Feet from the | East/West line | Consty |
|---------------|---------|----------|-------|---------|---------------|------------------|---------------|----------------|--------|
| I             | 4       | 23-S     | 35-E  | -       | 2406'         | SOUTH            | 1003'         | EAST           | LEA    |

\*\*Bottom Hole Location If Different From Surface

| VI. ar lot no.         | Section<br>33 | Township 22-S          | 35-E             | Lot Idn | Feet from the | North/South line<br>NORTH | Feet from the | East/West fine<br>EAST | LEA |
|------------------------|---------------|------------------------|------------------|---------|---------------|---------------------------|---------------|------------------------|-----|
| Dedicated Acres 240.32 | Moint or I    | afil) <sup>14</sup> Co | nsolidation Code | 15Order | No.           |                           |               |                        |     |