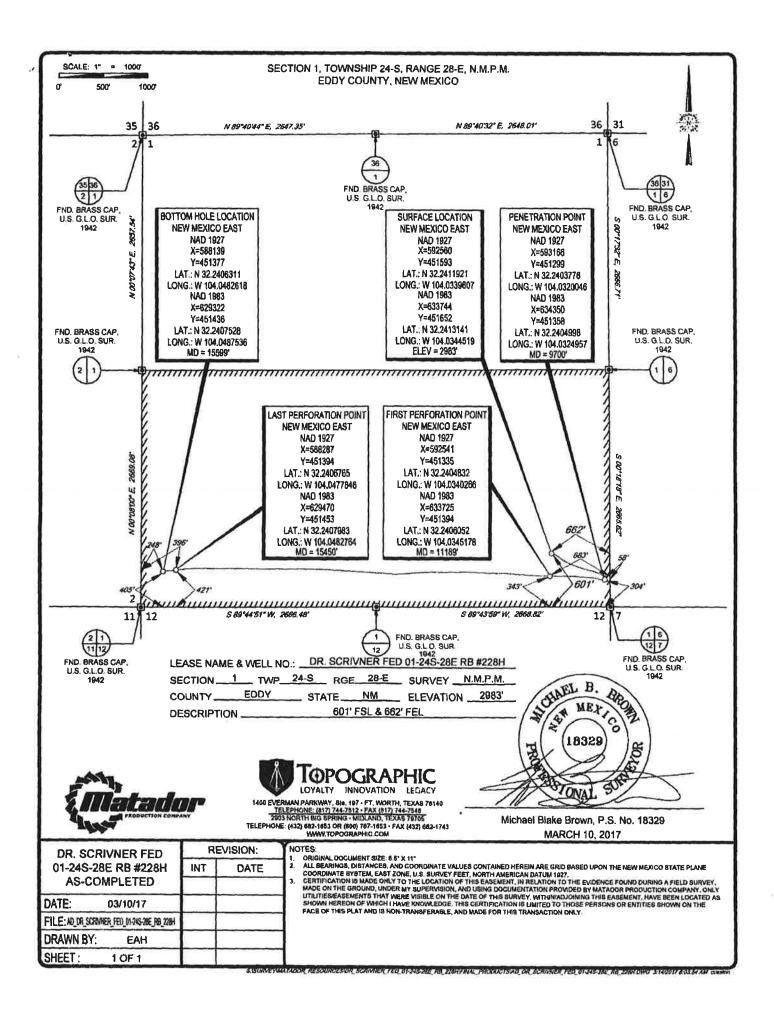

**Exhibit 2** is a C-102 for each of the wells currently permitted or drilled within the existing spacing units. None of these wells are producing yet.

**Exhibit 3** is a completed Application for Surface Commingling (Diverse Ownership) Form C-107-B, that includes a statement from Benjamin D. Peterson, P.E., Senior Production Engineer with Matador, identifying the facilities and the measurement devices to be utilized, a detailed schematic of the surface facilities (attachment A to the statement) and a referenced gas sample (attachment B to the statement).