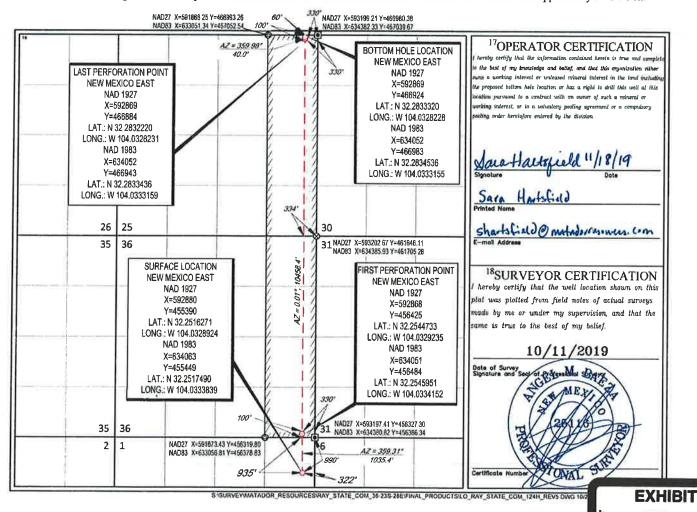

AMENDED REPORT

WELL LOCATION AND ACREAGE DEDICATION PL

| 30-025-46254            | <sup>1</sup> Panl Code<br>52769 | Rock Lake; Bone Spring,     | South                |
|-------------------------|---------------------------------|-----------------------------|----------------------|
| Property Code<br>325951 |                                 | ATE COM 04 09 23S 35E       | "Well Number<br>113H |
| ¹ogrid №.<br>228937     | •                               | erator Name DUCTION COMPANY | Elevation<br>3542    |

10 Surface Location East/West line UL or lot no. Township Runge Lot Idn Feet from the Section 2378' 973' I 23-S 35-E SOUTH EAST LEA 4 11 Bottom Hole Location If Different From Surface

UL or lat no. Feet from the North/South line Feet from the East/West Har Township Range Lat Idn Section 23-S 35-E 60' SOUTH 2302 EAST LEA Dedicated Acres Joint or Infill Consolidation Code Order No. 240