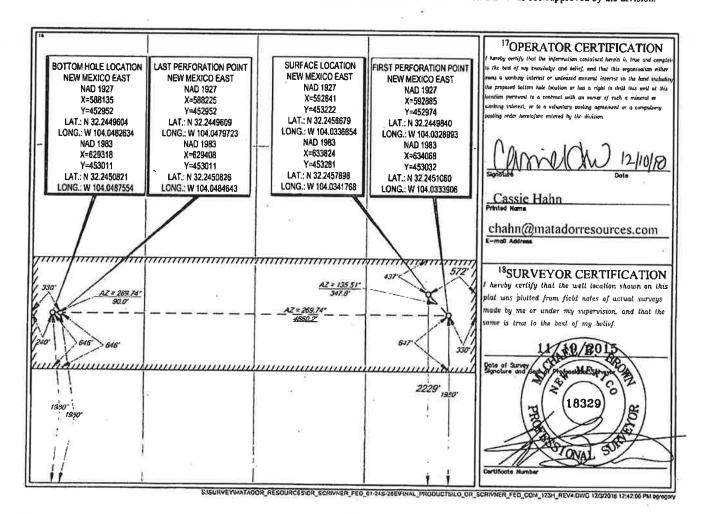

**Exhibit 1** is a land plat showing Matador's current development plan, flow lines, and central tank battery ("production facility") in the subject area. The plat identifies the wellbores, the existing spacing units, and the common surface facilities located in the NW/4 SE/4 (Unit J) of Section 4.

**Exhibit 2** is a C-102 for each of the wells currently permitted or drilled within the existing spacing units. None of these wells are producing yet.

**Exhibit 3** is a completed Application for Surface Commingling (Diverse Ownership) Form C-107-B, that includes a statement from Benjamin D. Peterson, P.E., Senior Production Engineer with Matador, identifying the facilities and the measurement devices to be utilized, a detailed schematic of the surface facilities (attachment A to the statement) and a referenced gas sample (attachment B to the statement).