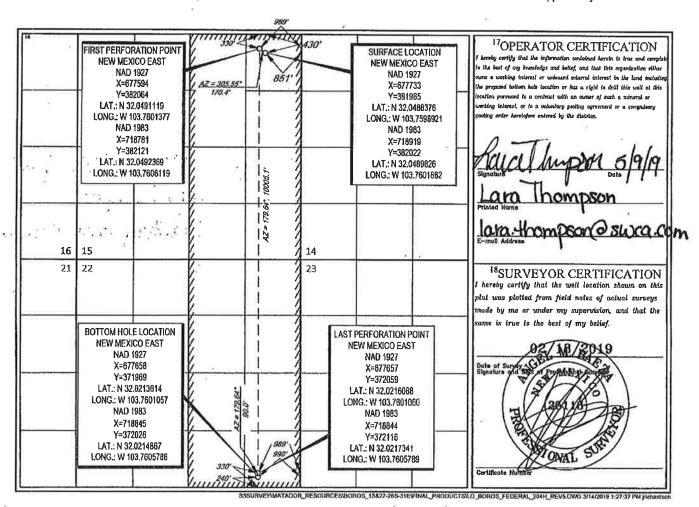

District IV 1220 S St Francis Dr., Santa Fe, NM 87505 Phone (505) 476-3460 Fax; (505) 476-3462 State of New Mexico
Encrgy, Minerals & Natural Resources
Department

Revised August 1, 2011

FORM C-J02

Submit one copy to appropriate

OIL CONSERVATION DIVISION OCD - HOBBS

S District Office

1220 South St. Francis Dr. Santa Fe, NM 87505

WELL LOCATION AND ACREAGE DEDICATION PLAT

| 30-025-462                           | <sup>3</sup> Pool C<br>527 |                          | Rock | g, South |                      |
|--------------------------------------|----------------------------|--------------------------|------|----------|----------------------|
| <sup>3</sup> Property Code<br>325951 | MARIAN DO                  | SProperty NOWNEY STATE   |      | 23S 35E  | "Well Number<br>114H |
| <sup>7</sup> одил №.<br>228937       | МАТА                       | *Operator N. DOR PRODUC' |      | NY       | "Elevation 3544"     |

10 Surface Location

| UL or lot no. | Section | Township | Kange | Lot Idn | Feet from the | North/South line | Feet from the | East M'est line | County |
|---------------|---------|----------|-------|---------|---------------|------------------|---------------|-----------------|--------|
| I             | 4       | 23-S     | 35-E  | -       | 2406'         | SOUTH            | 973'          | EAST            | LEA    |

11 Bottom Hole Location If Different From Surface

|                                   | Dottom Hote Elecation it Different Prom Surface |           |                   |                        |               |                  |               |                |        |  |
|-----------------------------------|-------------------------------------------------|-----------|-------------------|------------------------|---------------|------------------|---------------|----------------|--------|--|
| UL or lot no.                     | Section                                         | Township  | Range             | Lot ldn                | Feet from the | North/South line | Feet from the | East/West line | County |  |
| P                                 | 9                                               | 23-S      | 35-E              | -                      | 60'           | SOUTH            | 330'          | EAST           | LEA    |  |
| <sup>14</sup> Dedicated Acres 240 | (V)pint us 1                                    | nfill PCr | onsolidation Code | : I <sup>S</sup> Ordei | Nn.           |                  |               |                |        |  |