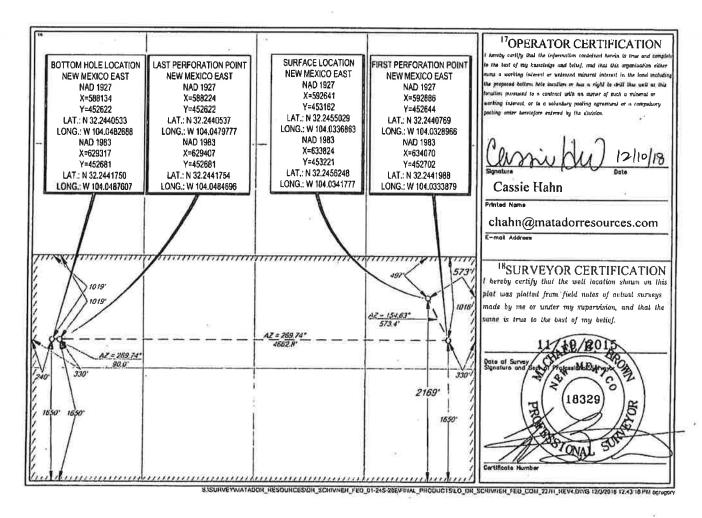

**Exhibit 2** is a C-102 for each of the wells currently permitted or drilled within the existing spacing units. None of these wells are producing yet.

**Exhibit 3** is a completed Application for Surface Commingling (Diverse Ownership) Form C-107-B, that includes a statement from Benjamin D. Peterson, P.E., Senior Production Engineer with Matador, identifying the facilities and the measurement devices to be utilized, a detailed schematic of the surface facilities (attachment A to the statement) and a referenced gas sample (attachment B to the statement).