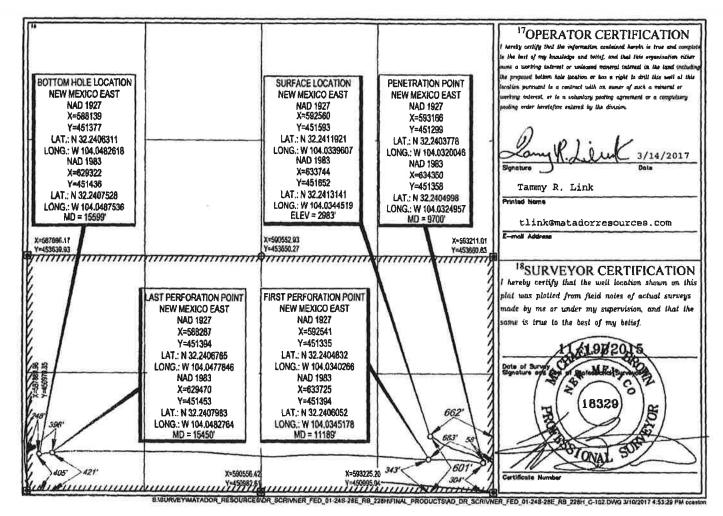

**Exhibit 2** is a C-102 for each of the wells currently permitted or drilled within the existing spacing units. None of these wells are producing yet.

**Exhibit 3** is a completed Application for Surface Commingling (Diverse Ownership) Form C-107-B, that includes a statement from Benjamin D. Peterson, P.E., Senior Production Engineer with Matador, identifying the facilities and the measurement devices to be utilized, a detailed schematic of the surface facilities (attachment A to the statement) and a referenced gas sample (attachment B to the statement).