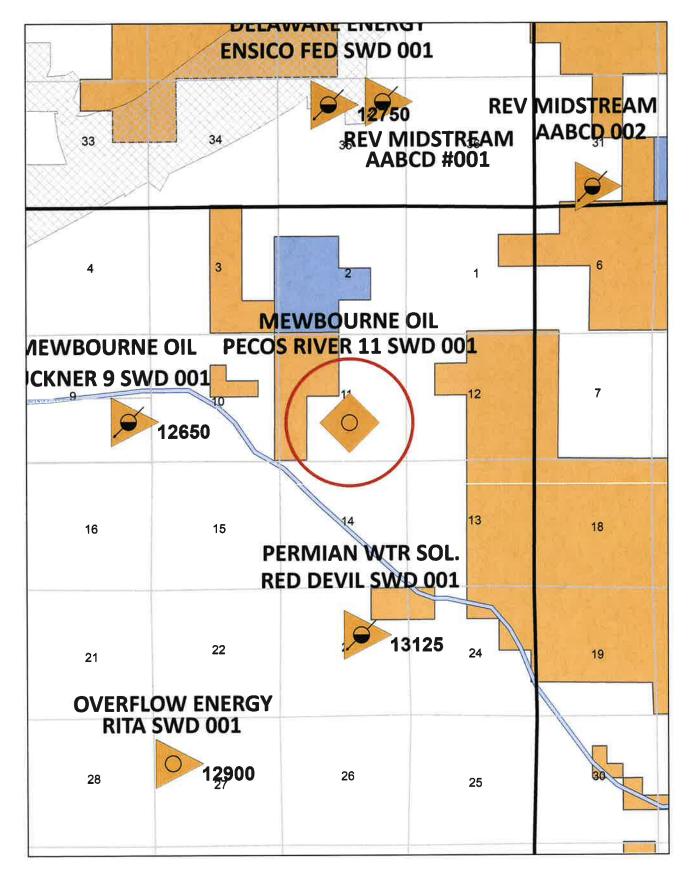

# Wells within 1 Mile AOR

No new wells have been drilled or permitted within the 1- mile AOR. The closest active Devonian SWD well is approximately 5.5 miles to the southeast and there is a pending Devonian SWD permit approximately 1.8 miles to the south. There are two recent newspaper notices for Devonian SWD wells and a pending application, that are located around 2 miles to the north and northeast.

# **Operators / Lessees within 1 Mile AOR**

A current offset operator / lessee / unleased owner review has been conducted and no new notifications are required.

## Listing of Notified Persons (10/11/2020)

Pecos River 11 SWD #1 Application 1590' FSL & 2415' FEL Section 11, T22S, R27E, Eddy County, NM

#### Offsetting Operators Or Leasehold Owners Within 1 Mile

#### <u>S/2, Section 1, 22S, 27E</u>

Mewbourne Oil Company P.O. Box 7698 Tyler, TX 75711

COG Operating LLC 600 W. Illinois Ave Midland, TX 79710

#### <u>S/2, Section 2, 22S, 27E</u>

Devon Energy Production Company, LP 20 N. Broadway Oklahoma City, OK 73102

Legacy Reserves Operating, LP 303 W. Wall, Suite 1600 Midland, TX 79701

SE/4, Section 3, 22S, 27E

COG Operating LLC 600 W. Illinois Ave Midland, TX 79710

#### E/2, Section 10, 22S, 27E

COG Operating LLC 600 W. Illinois Ave Midland, TX 79710

Cimarex Energy Co. of Colorado 600 N. Marienfeld St., Suite 600 Midland, TX 79701

Matador Production Company 5400 LBJ Freeway, Suite 1500 One Lincoln Center Dallas, TX 75240

Section 11, 22S, 27E

COG Production, LLC 600 W. Illinois Ave Midland, TX 79701

Devon Energy Production Company, LP 20 N. Broadway Oklahoma City, OK 73102

Mewbourne Oil Company P.O. 7698 Tyler, TX 75711

XTO Holdings, LLC 22777 Springwood Village Pkwy. Spring, TX 77389

Bureau of Land Management (surface within ½ mile) 620 E. Greene St. Carlsbad, NM 88220

#### Section 12, 22S, 27E

Legacy Reserves Operating, LP 303 W. Wall, Suite 1600 Midland, TX 79701

Devon Energy Production Company, LP 20 N. Broadway Oklahoma City, OK 73102

# NW/4, Section 13, 22S, 27E

Devon Energy Production Company, LP 20 N. Broadway Oklahoma City, OK 73102

Section 14, 22S, 27E

Mewbourne Oil Company P.O. Box 7698 Tyler, TX 75711

# NE/4, Section 15, 22S, 27E

Cimarex Energy Co. of Colorado 600 N. Marienfeld St., Suite 600 Midland, TX 79701