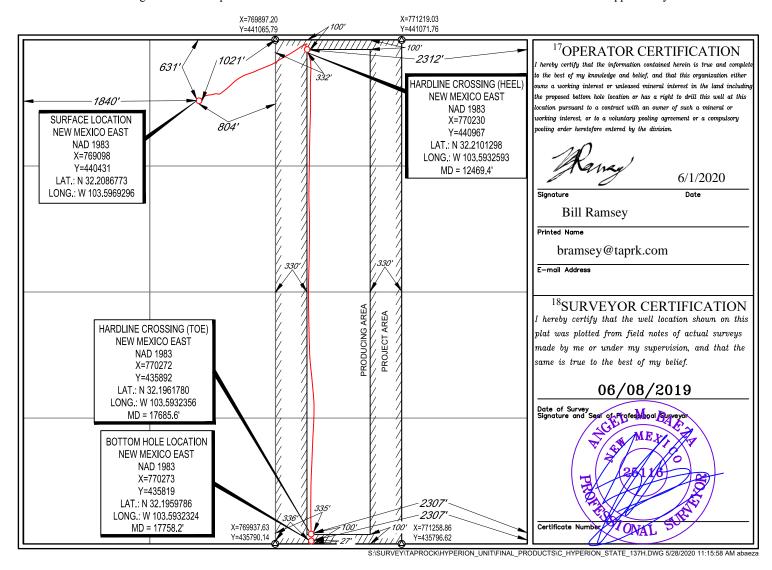

## WELL LOCATION AND ACREAGE DEDICATION PLAT

| <sup>1</sup> API Number<br>30-025-46765 |  | <sup>2</sup> Pool Code<br>98135  |  |  |
|-----------------------------------------|--|----------------------------------|--|--|
| <sup>4</sup> Property Code<br>325410    |  | <sup>6</sup> Well Number<br>137H |  |  |
| <sup>7</sup> OGRID №. 372043            |  | <sup>9</sup> Elevation<br>3543'  |  |  |

10 Surface Location
Feet from the N

North/South line

Feet from the

Lot Idn

Range

| C                                                                        | 20      | 24-S     | 33-E  | -       | 631'          | NORTH            | 1840'         | WEST           | LEA    |
|--------------------------------------------------------------------------|---------|----------|-------|---------|---------------|------------------|---------------|----------------|--------|
| <sup>11</sup> Bottom Hole Location If Different From Surface             |         |          |       |         |               |                  |               |                |        |
| UL or lot no.                                                            | Section | Township | Range | Lot Idn | Feet from the | North/South line | Feet from the | East/West line | County |
| 0                                                                        | 20      | 24-S     | 33-E  | _       | 27'           | SOUTH            | 2307'         | EAST           | LEA    |
| 12 Dedicated Acres 13 Joint or Infill 14 Consolidation Code 15 Order No. |         |          |       |         |               |                  |               |                |        |
|                                                                          |         |          |       |         |               |                  |               |                |        |