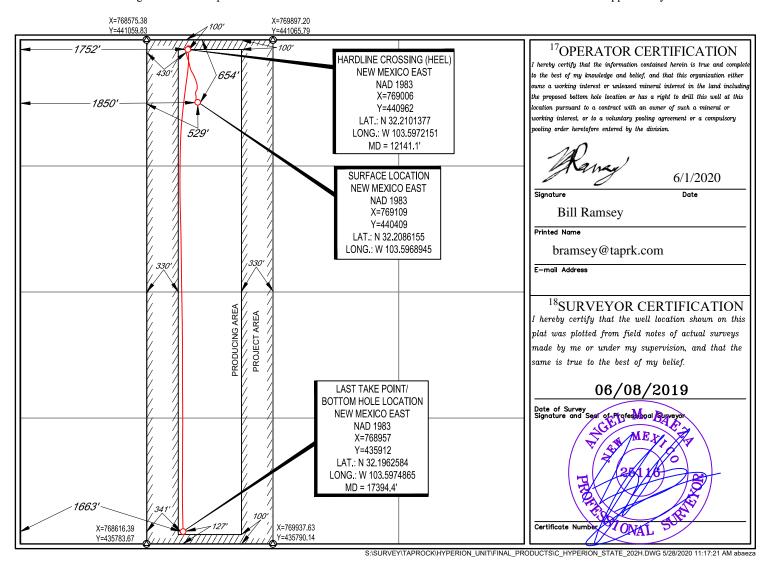

## WELL LOCATION AND ACREAGE DEDICATION PLAT

| <sup>1</sup> API Numbe<br>30-025-467 | <sup>2</sup> Pool Code<br>98135         | <sup>3</sup> Pool Name<br>WC025 G09 S243310P; UPPER WOLFCAMP |                                 |
|--------------------------------------|-----------------------------------------|--------------------------------------------------------------|---------------------------------|
| <sup>4</sup> Property Code<br>325410 | HYPEI                                   | <sup>6</sup> Well Number<br>202H                             |                                 |
| <sup>7</sup> OGRID №. 372043         | *Operator Name TAP ROCK OPERATING, LLC. |                                                              | <sup>9</sup> Elevation<br>3544' |

<sup>10</sup>Surface Location

| Section                                          | Township               | Range                    | Lot Idn                                                          | Feet from the                                                              | North/South line            | Feet from the                       | East/West line                                                                                                                                                                                                                                                                                           | County                                                                                                                                                                                                                                                                                                                                 |
|--------------------------------------------------|------------------------|--------------------------|------------------------------------------------------------------|----------------------------------------------------------------------------|-----------------------------|-------------------------------------|----------------------------------------------------------------------------------------------------------------------------------------------------------------------------------------------------------------------------------------------------------------------------------------------------------|----------------------------------------------------------------------------------------------------------------------------------------------------------------------------------------------------------------------------------------------------------------------------------------------------------------------------------------|
| 20                                               | 24-S                   | 33-E                     | -                                                                | 654'                                                                       | NORTH                       | 1850'                               | WEST                                                                                                                                                                                                                                                                                                     | LEA                                                                                                                                                                                                                                                                                                                                    |
| 11Bottom Hole Location If Different From Surface |                        |                          |                                                                  |                                                                            |                             |                                     |                                                                                                                                                                                                                                                                                                          |                                                                                                                                                                                                                                                                                                                                        |
| Section                                          | Township               | Range                    | Lot Idn                                                          | Feet from the                                                              | North/South line            | Feet from the                       | East/West line                                                                                                                                                                                                                                                                                           | County                                                                                                                                                                                                                                                                                                                                 |
| 20                                               | 24-S                   | 33-E                     | -                                                                | 127'                                                                       | SOUTH                       | 1663'                               | WEST                                                                                                                                                                                                                                                                                                     | LEA                                                                                                                                                                                                                                                                                                                                    |
| <sup>13</sup> Joint or I                         | nfill <sup>14</sup> Co | nsolidation Cod          | le <sup>15</sup> Ord                                             | er No.                                                                     |                             |                                     |                                                                                                                                                                                                                                                                                                          |                                                                                                                                                                                                                                                                                                                                        |
|                                                  |                        |                          |                                                                  |                                                                            |                             |                                     |                                                                                                                                                                                                                                                                                                          |                                                                                                                                                                                                                                                                                                                                        |
|                                                  | Section 20             | Section Township 20 24-S | 20 24-S 33-E 11 <sub>I</sub> Section Township Range 20 24-S 33-E | 20 24-S 33-E -  11Bottom Ho  Section Township Range Lot Idn 20 24-S 33-E - | 20   24-S   33-E   -   654' | 20   24-S   33-E   -   654'   NORTH | 20         24-S         33-E         -         654'         NORTH         1850' <sup>11</sup> Bottom Hole Location If Different From Surface            Section Township 20         Range 24-S         Lot Idn 3-E         Feet from the 127'         North/South line SOUTH         Feet from the 1663' | 20         24-S         33-E         -         654'         NORTH         1850'         WEST           **Bottom Hole Location If Different From Surface           Section Township 20         Range 24-S         Lot Idn Range 33-E         Feet from the 127'         North/South line SOUTH         Feet from the 1663'         WEST |