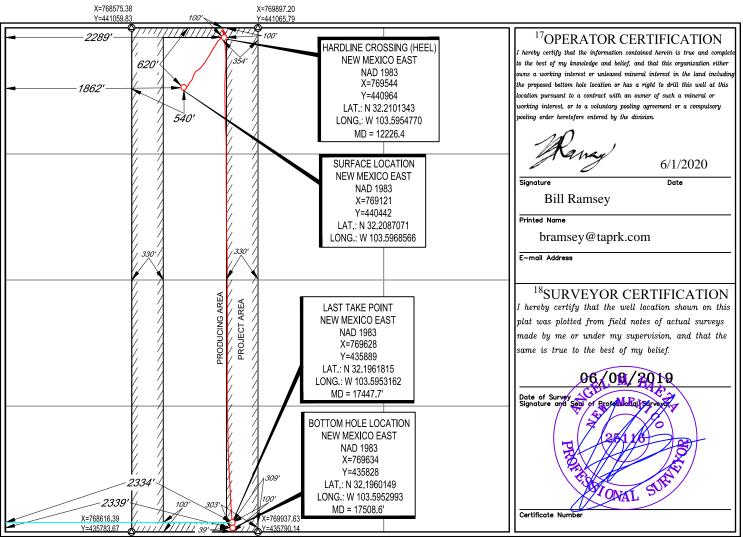

## WELL LOCATION AND ACREAGE DEDICATION PLAT

| <sup>1</sup> API Number<br>30-025-46767 |  | <sup>2</sup> Pool Code<br>98135 | <sup>3</sup> Pool Name<br>WC025 G09 S243310P; UPPER WOLFCAMP |                                  |
|-----------------------------------------|--|---------------------------------|--------------------------------------------------------------|----------------------------------|
| <sup>4</sup> Property Code<br>325410    |  |                                 | operty Name RION STATE                                       | <sup>6</sup> Well Number<br>217H |
| <sup>7</sup> OGRID No. 372043           |  |                                 | perator Name OPERATING, LLC.                                 | <sup>9</sup> Elevation<br>3543'  |

10 Surface Location
Feet from the N

Lot Idn

Range

North/South line

Feet from the

| <sup>12</sup> Dedicated Acres                                | <sup>13</sup> Joint or l | Infill 14Ce | onsolidation Co | de <sup>15</sup> Ord | er No.        |                  |               |                |        |
|--------------------------------------------------------------|--------------------------|-------------|-----------------|----------------------|---------------|------------------|---------------|----------------|--------|
| N                                                            | 20                       | 24-S        | 33-E            | _                    | 39'           | SOUTH            | 2339'         | WEST           | LEA    |
| UL or lot no.                                                | Section                  | Township    | Range           | Lot Idn              | Feet from the | North/South line | Feet from the | East/West line | County |
| <sup>11</sup> Bottom Hole Location If Different From Surface |                          |             |                 |                      |               |                  |               |                |        |
| C                                                            | 20                       | 24-S        | 33-E            | _                    | 620'          | NORTH            | 1862'         | WEST           | LEA    |

No allowable will be assigned to this completion until all interests have been consolidated or a non-standard unit has been approved by the division.

COUNTY LEA STATE NM ELEVATION 3543' 620' FNL & 1862' FWL DESCRIPTION \_