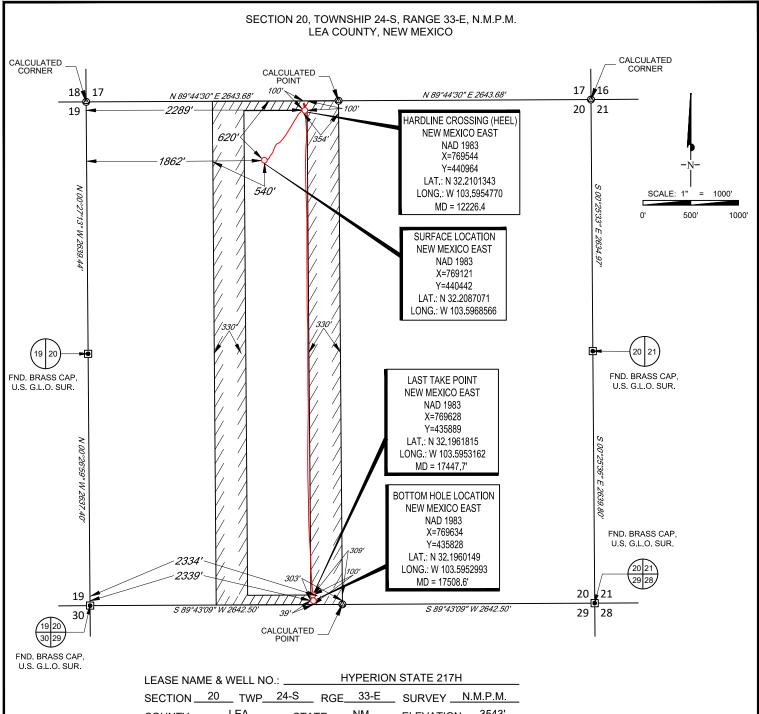

## WELL LOCATION AND ACREAGE DEDICATION PLAT

| <sup>1</sup> API Number<br>30-025-46767 |  | <sup>2</sup> Pool Code<br>98135 | <sup>3</sup> Pool Name<br>WC025 G09 S243310P; UPPER WOLFCAMP |                                  |
|-----------------------------------------|--|---------------------------------|--------------------------------------------------------------|----------------------------------|
| <sup>4</sup> Property Code<br>325410    |  |                                 | operty Name RION STATE                                       | <sup>6</sup> Well Number<br>217H |
| <sup>7</sup> OGRID No. 372043           |  |                                 | perator Name OPERATING, LLC.                                 | <sup>9</sup> Elevation<br>3543'  |

10 Surface Location
Feet from the N

Lot Idn

Range

North/South line

Feet from the

| <sup>12</sup> Dedicated Acres                                | <sup>13</sup> Joint or l | Infill 14Ce | onsolidation Co | de <sup>15</sup> Ord | er No.        |                  |               |                |        |
|--------------------------------------------------------------|--------------------------|-------------|-----------------|----------------------|---------------|------------------|---------------|----------------|--------|
| N                                                            | 20                       | 24-S        | 33-E            | _                    | 39'           | SOUTH            | 2339'         | WEST           | LEA    |
| UL or lot no.                                                | Section                  | Township    | Range           | Lot Idn              | Feet from the | North/South line | Feet from the | East/West line | County |
| <sup>11</sup> Bottom Hole Location If Different From Surface |                          |             |                 |                      |               |                  |               |                |        |
| C                                                            | 20                       | 24-S        | 33-E            | _                    | 620'          | NORTH            | 1862'         | WEST           | LEA    |

No allowable will be assigned to this completion until all interests have been consolidated or a non-standard unit has been approved by the division.

COUNTY LEA STATE NM ELEVATION 3543' 620' FNL & 1862' FWL DESCRIPTION \_