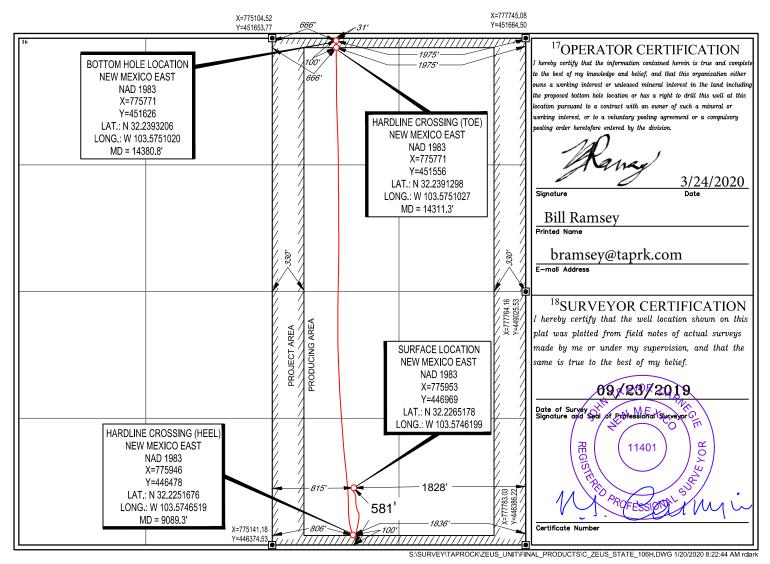

| <u>District I</u><br>1625 N. French Dr., Hobbs, NM 882<br>Phone: (575) 393-6161 Fax: (575) 3<br><u>District II</u><br>811 S. First St., Artesia, NM 88210<br>Phone: (575) 748-1283 Fax: (575) 7<br><u>District III</u><br>1000 Rio Brazos Road, Aztec, NM 8<br>Phone: (505) 334-6178 Fax: (505) 3 | 393-0720<br>748-9720<br>37410                                         | <sup>o</sup> Department<br>OIL CONSERVATION DIVISION |              | Submit | FORM C-102<br>Revised August 1, 2011<br>one copy to appropriate<br>District Office |  |
|---------------------------------------------------------------------------------------------------------------------------------------------------------------------------------------------------------------------------------------------------------------------------------------------------|-----------------------------------------------------------------------|------------------------------------------------------|--------------|--------|------------------------------------------------------------------------------------|--|
| District IV<br>1220 S. St. Francis Dr., Santa Fe, NM<br>Phone: (505) 476-3460 Fax: (505) 4                                                                                                                                                                                                        |                                                                       |                                                      | Fe, NM 87505 |        | AMENDED REPORT<br>AS-DRILLED                                                       |  |
| WELL LOCATION AND ACREAGE DEDICATION PLAT                                                                                                                                                                                                                                                         |                                                                       |                                                      |              |        |                                                                                    |  |
| <sup>1</sup> API Numbe                                                                                                                                                                                                                                                                            | <sup>1</sup> API Number <sup>2</sup> Pool Code <sup>3</sup> Pool Name |                                                      |              |        |                                                                                    |  |
| 30-025-4584                                                                                                                                                                                                                                                                                       | 43                                                                    | 96674 TRIPLE X, BONE SPRING                          |              | , WEST |                                                                                    |  |
| <sup>4</sup> Property Code                                                                                                                                                                                                                                                                        |                                                                       | <sup>5</sup> Property Name                           |              |        | <sup>6</sup> Well Number                                                           |  |
| 325171                                                                                                                                                                                                                                                                                            |                                                                       | ZEUS STATE                                           |              |        | 106H                                                                               |  |
| <sup>7</sup> OGRID No.                                                                                                                                                                                                                                                                            |                                                                       | <sup>8</sup> Operator Name                           |              |        | <sup>9</sup> Elevation                                                             |  |
| 372043                                                                                                                                                                                                                                                                                            |                                                                       | TAP ROCK OPERATING, LLC.                             |              |        | 3617'                                                                              |  |
| <sup>10</sup> Surface Location                                                                                                                                                                                                                                                                    |                                                                       |                                                      |              |        |                                                                                    |  |

## Township UL or lot no. Feet from the North/South line Feet from the East/West line County Range Lot Idn Section 33-E 581' SOUTH 1828' EAST LEA 0 9 24-S <sup>11</sup>Bottom Hole Location If Different From Surface East/West line UL or lot no. Lot Idn Feet from the North/South line Feet from the County Section Township Range 31' 1975' Β 9 24-S 33-E NORTH EAST LEA <sup>12</sup>Dedicated Acres <sup>3</sup>Joint or Infill <sup>4</sup>Consolidation Code <sup>5</sup>Order No.