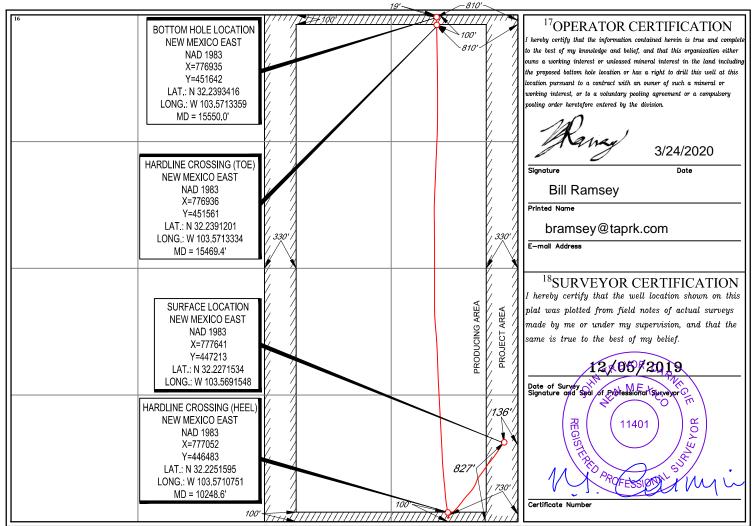

| District I<br>1625 N. French Dr., Hc<br>Phone: (575) 393-6161<br>District III<br>811 S. First St., Artesia<br>Phone: (575) 748-1283<br>District III<br>1000 Rio Brazos Road,<br>Phone: (505) 334-6178<br>District IV<br>1220 S. St. Francis Dr.,<br>Phone: (505) 476-3460 | Fax: (575) 39<br>a, NM 88210<br>Fax: (575) 74<br>Aztec, NM 87<br>Fax: (505) 33<br>Santa Fe, NM | 93-0720<br>48-9720<br>7410<br>34-6170<br>1 87505 | ]                                        | State of New Mexico<br>Energy, Minerals & Natural Resources<br>Department<br>OIL CONSERVATION DIVISION<br>1220 South St. Francis Dr.<br>Santa Fe, NM 87505 |                          |                  |                       | Submit one copy to appropri-    |                                  |  |  |  |
|---------------------------------------------------------------------------------------------------------------------------------------------------------------------------------------------------------------------------------------------------------------------------|------------------------------------------------------------------------------------------------|--------------------------------------------------|------------------------------------------|------------------------------------------------------------------------------------------------------------------------------------------------------------|--------------------------|------------------|-----------------------|---------------------------------|----------------------------------|--|--|--|
|                                                                                                                                                                                                                                                                           |                                                                                                |                                                  | ELL LO                                   | -                                                                                                                                                          | N AND ACR                | EAGE DEDICA      |                       |                                 |                                  |  |  |  |
|                                                                                                                                                                                                                                                                           | API Number<br>)25-4662                                                                         |                                                  |                                          | <sup>2</sup> Pool Code <sup>3</sup> Pool Name<br>96674 TRIPLE X, BONE SPRING, WEST                                                                         |                          |                  |                       |                                 |                                  |  |  |  |
| <sup>4</sup> Property C<br>325171                                                                                                                                                                                                                                         |                                                                                                |                                                  | <sup>5</sup> Property Name<br>ZEUS STATE |                                                                                                                                                            |                          |                  |                       |                                 | <sup>6</sup> Well Number<br>144H |  |  |  |
|                                                                                                                                                                                                                                                                           | <sup>7</sup> OGRID No.<br>372043 TAP ROCK OPERATING, LLC.                                      |                                                  |                                          |                                                                                                                                                            |                          |                  |                       | <sup>9</sup> Elevation<br>3615' |                                  |  |  |  |
| ·                                                                                                                                                                                                                                                                         |                                                                                                |                                                  |                                          |                                                                                                                                                            | <sup>10</sup> Surface Lo |                  |                       |                                 |                                  |  |  |  |
| UL or lot no.<br>P                                                                                                                                                                                                                                                        | Section<br>9                                                                                   | Township<br>24–S                                 | Range<br>33–E                            | Lot Idn                                                                                                                                                    | Feet from the 827'       | North/South line | Feet from the<br>136' | East/West<br>EAST               | line County<br>LEA               |  |  |  |

| <sup>11</sup> Bottom Hole Location If Different From Surface |                          |                        |                |                       |               |                  |               |                |        |  |
|--------------------------------------------------------------|--------------------------|------------------------|----------------|-----------------------|---------------|------------------|---------------|----------------|--------|--|
| UL or lot no.                                                | Section                  | Township               | Range          | Lot Idn               | Feet from the | North/South line | Feet from the | East/West line | County |  |
| A                                                            | 9                        | 24–S                   | 33-E           | _                     | 19'           | NORTH            | 810'          | EAST           | LEA    |  |
| <sup>12</sup> Dedicated Acres<br>320.00                      | <sup>13</sup> Joint or I | nfill <sup>14</sup> Co | nsolidation Co | ode <sup>15</sup> Ord | ler No.       |                  |               |                |        |  |