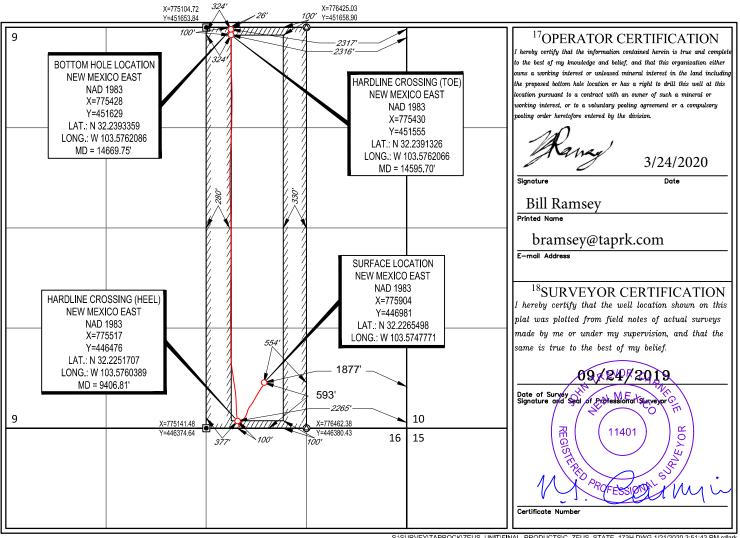

## WELL LOCATION AND ACREAGE DEDICATION PLAT

| Г | <sup>1</sup> API Number    |  | <sup>2</sup> Pool Code | <sup>3</sup> Pool Name    |                          |  |
|---|----------------------------|--|------------------------|---------------------------|--------------------------|--|
|   | 30-025-45844               |  | 96674                  | TRIPLE X; BONE SPRING, WE | EST                      |  |
| П | <sup>4</sup> Property Code |  | <sup>5</sup> Pr        | operty Name               | <sup>6</sup> Well Number |  |
|   | 325171                     |  | ZEU                    | JS STATE                  | 173H                     |  |
|   | <sup>7</sup> OGRID No.     |  | <sup>9</sup> Elevation |                           |                          |  |
|   | 372043                     |  | TAP ROCK               | OPERATING, LLC.           | 3617'                    |  |

## 10 Surface Location

| UL or lot no. | Section | Township | Range | Lot Idn | Feet from the | North/South line | Feet from the | East/West line | County |
|---------------|---------|----------|-------|---------|---------------|------------------|---------------|----------------|--------|
| 0             | 9       | 24-S     | 33-E  | _       | 593'          | SOUTH            | 1877'         | EAST           | LEA    |

## 11Bottom Hole Location If Different From Surface

| UL or lot no.                 | Section                       | Township | Range                | Lot Idn | Feet from the | North/South line | Feet from the | East/West line | County |
|-------------------------------|-------------------------------|----------|----------------------|---------|---------------|------------------|---------------|----------------|--------|
| В                             | 9                             | 24-S     | 33-E                 | -       | 26'           | NORTH            | 2317'         | EAST           | LEA    |
| <sup>12</sup> Dedicated Acres | <sup>12</sup> Dedicated Acres |          | le <sup>15</sup> Ord | er No.  |               |                  | •             |                |        |